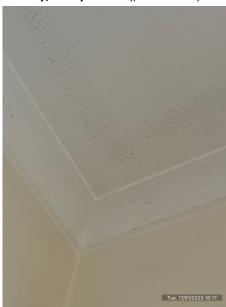

| Security/Safety |                                                                                                                                                                                                                                         |
|-----------------|-----------------------------------------------------------------------------------------------------------------------------------------------------------------------------------------------------------------------------------------|
| Overall         | HALLWAY:  Items noted;  - Paint flaking in quite a few areas of the ceiling. Could not see water marks present to indicate any water leakage within the roof.  - Smoke alarm intact and working.  - Carpet pulled in bedroom entry way. |
|                 | No other notes to make. (11 photos, page 23)                                                                                                                                                                                            |
| Smoke alarms    | (1 photo, page 25)                                                                                                                                                                                                                      |