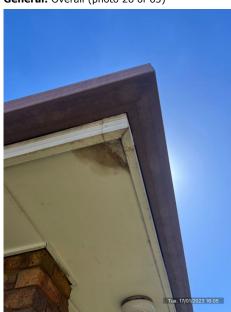

| General |                                                                                                                                                                                                                                                                                                                                                                                                                                                                                                                                                                                                                                                                                                                                                                                                                                                    |
|---------|----------------------------------------------------------------------------------------------------------------------------------------------------------------------------------------------------------------------------------------------------------------------------------------------------------------------------------------------------------------------------------------------------------------------------------------------------------------------------------------------------------------------------------------------------------------------------------------------------------------------------------------------------------------------------------------------------------------------------------------------------------------------------------------------------------------------------------------------------|
| Overall | Items noted;  - Water marks and paint peeling in ceiling of garage, refer to photos.  - Oil marks on flooring of garaged.  - Brick wall with coloured chalk, this will wash off.  - Down pipe on left hand side of house appears to be leaking with excess build up of grime as per photo.  - Bush on left hand side at front of the property hanging over gutter. Suggest this is trimmed back. There is another bush at back of the property hanging over fence. Suggest this is also trimmed back. Refer to photos.  - Shade sail out back has shrunk.  - Mould and moisture build up at the back of the property in eaves.  - Lawn was in ok condition, some rubbish lying around yard from dog.  - Clothesline cord broken as per previous discussions.  - Front porch light missing cover  No further comments to add.  (63 photos, page 25) |