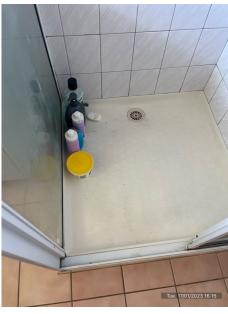

| Bathroom |                                                                                                                                                                                                                                                                                                                                                                                                                                                                                                                                              |
|----------|----------------------------------------------------------------------------------------------------------------------------------------------------------------------------------------------------------------------------------------------------------------------------------------------------------------------------------------------------------------------------------------------------------------------------------------------------------------------------------------------------------------------------------------------|
| Overall  | Items to note;  - Paint cracking above cornices throughout, refer to photos Grout/silicone missing along bottom tiles around bath in areas. Suggest this is attended to. This will prevent any further water damage within side the wall. Suggest the shower is also looked at along bottom row of tiles Shower was not the cleanest but in ok condition Some other general wear in the property as per photos Toilet all in good order with no damages to walls, floor and doors throughout.  No further notes to add. (42 photos, page 15) |