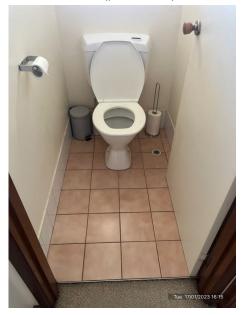

| Bathroom |                                                                                                                                                                                                                                                                                                                                                                                                                                                                                                                                              |
|----------|----------------------------------------------------------------------------------------------------------------------------------------------------------------------------------------------------------------------------------------------------------------------------------------------------------------------------------------------------------------------------------------------------------------------------------------------------------------------------------------------------------------------------------------------|
| Overall  | Items to note;  - Paint cracking above cornices throughout, refer to photos Grout/silicone missing along bottom tiles around bath in areas. Suggest this is attended to. This will prevent any further water damage within side the wall. Suggest the shower is also looked at along bottom row of tiles Shower was not the cleanest but in ok condition Some other general wear in the property as per photos Toilet all in good order with no damages to walls, floor and doors throughout.  No further notes to add. (42 photos, page 15) |