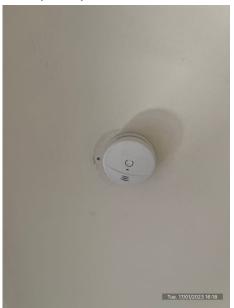

| Security/Safety |                                                                                                                                                                                                                                         |
|-----------------|-----------------------------------------------------------------------------------------------------------------------------------------------------------------------------------------------------------------------------------------|
| Overall         | HALLWAY:  Items noted;  - Paint flaking in quite a few areas of the ceiling. Could not see water marks present to indicate any water leakage within the roof.  - Smoke alarm intact and working.  - Carpet pulled in bedroom entry way. |
|                 | No other notes to make. (11 photos, page 23)                                                                                                                                                                                            |
| Smoke alarms    | (1 photo, page 25)                                                                                                                                                                                                                      |