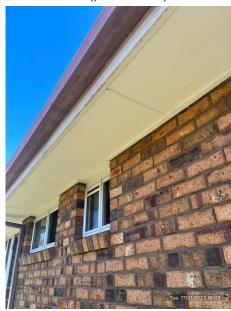

| General |                                                                                                                                                                                                                                                                                                                                                                                                                                                                                                                                                                                                                                                                                                                                                                                                                                                    |
|---------|----------------------------------------------------------------------------------------------------------------------------------------------------------------------------------------------------------------------------------------------------------------------------------------------------------------------------------------------------------------------------------------------------------------------------------------------------------------------------------------------------------------------------------------------------------------------------------------------------------------------------------------------------------------------------------------------------------------------------------------------------------------------------------------------------------------------------------------------------|
| Overall | Items noted;  - Water marks and paint peeling in ceiling of garage, refer to photos.  - Oil marks on flooring of garaged.  - Brick wall with coloured chalk, this will wash off.  - Down pipe on left hand side of house appears to be leaking with excess build up of grime as per photo.  - Bush on left hand side at front of the property hanging over gutter. Suggest this is trimmed back. There is another bush at back of the property hanging over fence. Suggest this is also trimmed back. Refer to photos.  - Shade sail out back has shrunk.  - Mould and moisture build up at the back of the property in eaves.  - Lawn was in ok condition, some rubbish lying around yard from dog.  - Clothesline cord broken as per previous discussions.  - Front porch light missing cover  No further comments to add.  (63 photos, page 25) |