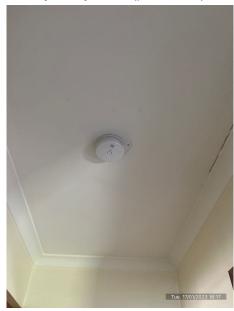

| Security/Safety |                                                                                                                                                                                                                                         |
|-----------------|-----------------------------------------------------------------------------------------------------------------------------------------------------------------------------------------------------------------------------------------|
| Overall         | HALLWAY:  Items noted;  - Paint flaking in quite a few areas of the ceiling. Could not see water marks present to indicate any water leakage within the roof.  - Smoke alarm intact and working.  - Carpet pulled in bedroom entry way. |
|                 | No other notes to make. (11 photos, page 23)                                                                                                                                                                                            |
| Smoke alarms    | (1 photo, page 25)                                                                                                                                                                                                                      |