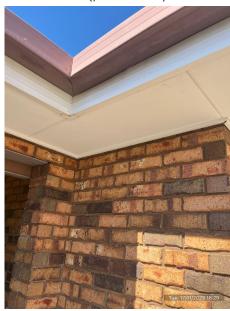

| General |                                                                                                                                                                                                                                                                                                                                                                                                                                                                                                                                                                                                                                                                                                                                                                                                                                                    |
|---------|----------------------------------------------------------------------------------------------------------------------------------------------------------------------------------------------------------------------------------------------------------------------------------------------------------------------------------------------------------------------------------------------------------------------------------------------------------------------------------------------------------------------------------------------------------------------------------------------------------------------------------------------------------------------------------------------------------------------------------------------------------------------------------------------------------------------------------------------------|
| Overall | Items noted;  - Water marks and paint peeling in ceiling of garage, refer to photos.  - Oil marks on flooring of garaged.  - Brick wall with coloured chalk, this will wash off.  - Down pipe on left hand side of house appears to be leaking with excess build up of grime as per photo.  - Bush on left hand side at front of the property hanging over gutter. Suggest this is trimmed back. There is another bush at back of the property hanging over fence. Suggest this is also trimmed back. Refer to photos.  - Shade sail out back has shrunk.  - Mould and moisture build up at the back of the property in eaves.  - Lawn was in ok condition, some rubbish lying around yard from dog.  - Clothesline cord broken as per previous discussions.  - Front porch light missing cover  No further comments to add.  (63 photos, page 25) |