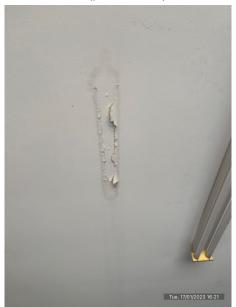

| Kitchen |                                                                                                                                                                                                                                                                                                                        |
|---------|------------------------------------------------------------------------------------------------------------------------------------------------------------------------------------------------------------------------------------------------------------------------------------------------------------------------|
|         | Kitchen was kept in a clean and tidy manner throughout; exhaust was a little dirty and minor walls with oil residue. Some maintenance items identified.  - Paint cracking and peeling above kitchen sink, refer to photos. There was a small, discolored mark nearby, unsure if this was due to water leak in ceiling, |
| Overall | was very light. Will check again at next inspection Crack in light shade noted, was there at entry.                                                                                                                                                                                                                    |
|         | No further notes. (14 photos, page 8)                                                                                                                                                                                                                                                                                  |