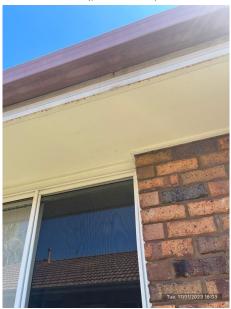

| General |                                                                                                                                                                                                                                                                                                                                                                                                                                                                                                                                                                                                                                                                                                                                                                                                                                                    |
|---------|----------------------------------------------------------------------------------------------------------------------------------------------------------------------------------------------------------------------------------------------------------------------------------------------------------------------------------------------------------------------------------------------------------------------------------------------------------------------------------------------------------------------------------------------------------------------------------------------------------------------------------------------------------------------------------------------------------------------------------------------------------------------------------------------------------------------------------------------------|
| Overall | Items noted;  - Water marks and paint peeling in ceiling of garage, refer to photos.  - Oil marks on flooring of garaged.  - Brick wall with coloured chalk, this will wash off.  - Down pipe on left hand side of house appears to be leaking with excess build up of grime as per photo.  - Bush on left hand side at front of the property hanging over gutter. Suggest this is trimmed back. There is another bush at back of the property hanging over fence. Suggest this is also trimmed back. Refer to photos.  - Shade sail out back has shrunk.  - Mould and moisture build up at the back of the property in eaves.  - Lawn was in ok condition, some rubbish lying around yard from dog.  - Clothesline cord broken as per previous discussions.  - Front porch light missing cover  No further comments to add.  (63 photos, page 25) |