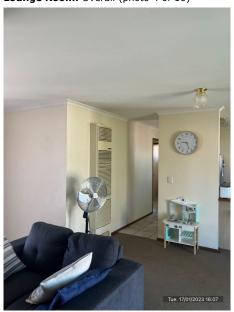

## **Inspection Findings**

| Lounge Room |                                                                                                                                             |
|-------------|---------------------------------------------------------------------------------------------------------------------------------------------|
| Overall     | AC air seemed to be warmish. Tried hi power on remote and it didn't sync. Eco system tried with no luck. The unit may need to be re-gassed. |
|             | Upon immediate entry to the unit, there was a distinct smell of dog, with some minor discolorations on carpet.                              |
|             | The room was kept in a clean and tidy manner throughout and appeared to show no further damages throughout.                                 |
|             | No further maintenance to report in this room. (16 photos, page 5)                                                                          |

## Inspection Photos (182 photos)

Lounge Room: Overall (photo 1 of 16)

Lounge Room: Overall (photo 3 of 16)

Lounge Room: Overall (photo 2 of 16)

Lounge Room: Overall (photo 4 of 16)

Lounge Room: Overall (photo 5 of 16)

Lounge Room: Overall (photo 7 of 16)

Lounge Room: Overall (photo 9 of 16)

Lounge Room: Overall (photo 6 of 16)

Lounge Room: Overall (photo 8 of 16)

Lounge Room: Overall (photo 10 of 16)

Lounge Room: Overall (photo 11 of 16)

Lounge Room: Overall (photo 13 of 16)

Lounge Room: Overall (photo 15 of 16)

Lounge Room: Overall (photo 12 of 16)

Lounge Room: Overall (photo 14 of 16)

Lounge Room: Overall (photo 16 of 16)

Kitchen: Overall (photo 1 of 14)