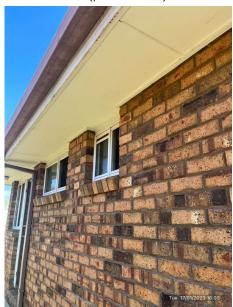

| General |                                                                                                                                                                                                                                                                                                                                                                                                                                                                                                                                                                                                                                                                                                                                                                                                                                                    |
|---------|----------------------------------------------------------------------------------------------------------------------------------------------------------------------------------------------------------------------------------------------------------------------------------------------------------------------------------------------------------------------------------------------------------------------------------------------------------------------------------------------------------------------------------------------------------------------------------------------------------------------------------------------------------------------------------------------------------------------------------------------------------------------------------------------------------------------------------------------------|
| Overall | Items noted;  - Water marks and paint peeling in ceiling of garage, refer to photos.  - Oil marks on flooring of garaged.  - Brick wall with coloured chalk, this will wash off.  - Down pipe on left hand side of house appears to be leaking with excess build up of grime as per photo.  - Bush on left hand side at front of the property hanging over gutter. Suggest this is trimmed back. There is another bush at back of the property hanging over fence. Suggest this is also trimmed back. Refer to photos.  - Shade sail out back has shrunk.  - Mould and moisture build up at the back of the property in eaves.  - Lawn was in ok condition, some rubbish lying around yard from dog.  - Clothesline cord broken as per previous discussions.  - Front porch light missing cover  No further comments to add.  (63 photos, page 25) |