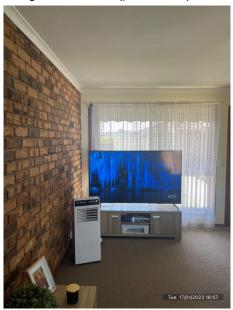

## **Inspection Findings**

| Lounge Room |                                                                                                                                             |
|-------------|---------------------------------------------------------------------------------------------------------------------------------------------|
| Overall     | AC air seemed to be warmish. Tried hi power on remote and it didn't sync. Eco system tried with no luck. The unit may need to be re-gassed. |
|             | Upon immediate entry to the unit, there was a distinct smell of dog, with some minor discolorations on carpet.                              |
|             | The room was kept in a clean and tidy manner throughout and appeared to show no further damages throughout.                                 |
|             | No further maintenance to report in this room. (16 photos, page 5)                                                                          |