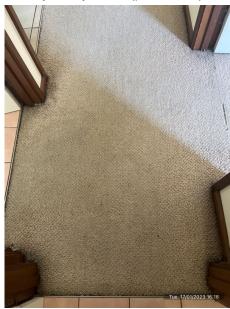

| Bedroom 1 |                                                                                                                                                                                         |
|-----------|-----------------------------------------------------------------------------------------------------------------------------------------------------------------------------------------|
|           | Some items to note;                                                                                                                                                                     |
| Overall   | <ul> <li>Some minor discolorations in carpet as per photos.</li> <li>One blind slat stitching has come undone where the weight sits. Weight for blind appears to be missing.</li> </ul> |
|           | Room is clean and tidy manner throughout, with no further notes to make. (14 photos, page 10)                                                                                           |

| Bedroom 2 |                                                                                                                                                                                                                                                                                                                             |
|-----------|-----------------------------------------------------------------------------------------------------------------------------------------------------------------------------------------------------------------------------------------------------------------------------------------------------------------------------|
| Overall   | Items to note;  - Some discoloration in carpet, especially at entry doorway, carpet fraying and pulled.  - Paint peeling above window side near cornice, may be due to water or age of paint work.  - No chains along base of blinds.  Presented in a clean and tidy manner, no further notes to make. (14 photos, page 12) |