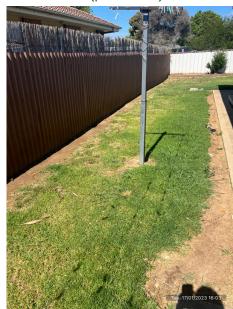

| General |                                                                                                                                                                                                                                                                                                                                                                                                                                                                                                                                                                                                                                                                                                                                                                                                                                                    |
|---------|----------------------------------------------------------------------------------------------------------------------------------------------------------------------------------------------------------------------------------------------------------------------------------------------------------------------------------------------------------------------------------------------------------------------------------------------------------------------------------------------------------------------------------------------------------------------------------------------------------------------------------------------------------------------------------------------------------------------------------------------------------------------------------------------------------------------------------------------------|
| Overall | Items noted;  - Water marks and paint peeling in ceiling of garage, refer to photos.  - Oil marks on flooring of garaged.  - Brick wall with coloured chalk, this will wash off.  - Down pipe on left hand side of house appears to be leaking with excess build up of grime as per photo.  - Bush on left hand side at front of the property hanging over gutter. Suggest this is trimmed back. There is another bush at back of the property hanging over fence. Suggest this is also trimmed back. Refer to photos.  - Shade sail out back has shrunk.  - Mould and moisture build up at the back of the property in eaves.  - Lawn was in ok condition, some rubbish lying around yard from dog.  - Clothesline cord broken as per previous discussions.  - Front porch light missing cover  No further comments to add.  (63 photos, page 25) |