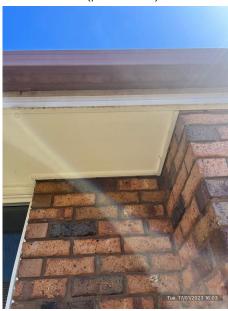

| General |                                                                                                                                                                                                                                                                                                                                                                                                                                                                                                                                                                                                                                                                                                                                                                                                                                                    |
|---------|----------------------------------------------------------------------------------------------------------------------------------------------------------------------------------------------------------------------------------------------------------------------------------------------------------------------------------------------------------------------------------------------------------------------------------------------------------------------------------------------------------------------------------------------------------------------------------------------------------------------------------------------------------------------------------------------------------------------------------------------------------------------------------------------------------------------------------------------------|
| Overall | Items noted;  - Water marks and paint peeling in ceiling of garage, refer to photos.  - Oil marks on flooring of garaged.  - Brick wall with coloured chalk, this will wash off.  - Down pipe on left hand side of house appears to be leaking with excess build up of grime as per photo.  - Bush on left hand side at front of the property hanging over gutter. Suggest this is trimmed back. There is another bush at back of the property hanging over fence. Suggest this is also trimmed back. Refer to photos.  - Shade sail out back has shrunk.  - Mould and moisture build up at the back of the property in eaves.  - Lawn was in ok condition, some rubbish lying around yard from dog.  - Clothesline cord broken as per previous discussions.  - Front porch light missing cover  No further comments to add.  (63 photos, page 25) |