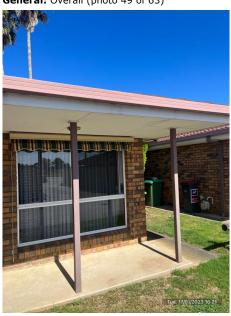

| General |                                                                                                                                                                                                                                                                                                                                                                                                                                                                                                                                                                                                                                                                                                                                                                                                                                                    |
|---------|----------------------------------------------------------------------------------------------------------------------------------------------------------------------------------------------------------------------------------------------------------------------------------------------------------------------------------------------------------------------------------------------------------------------------------------------------------------------------------------------------------------------------------------------------------------------------------------------------------------------------------------------------------------------------------------------------------------------------------------------------------------------------------------------------------------------------------------------------|
| Overall | Items noted;  - Water marks and paint peeling in ceiling of garage, refer to photos.  - Oil marks on flooring of garaged.  - Brick wall with coloured chalk, this will wash off.  - Down pipe on left hand side of house appears to be leaking with excess build up of grime as per photo.  - Bush on left hand side at front of the property hanging over gutter. Suggest this is trimmed back. There is another bush at back of the property hanging over fence. Suggest this is also trimmed back. Refer to photos.  - Shade sail out back has shrunk.  - Mould and moisture build up at the back of the property in eaves.  - Lawn was in ok condition, some rubbish lying around yard from dog.  - Clothesline cord broken as per previous discussions.  - Front porch light missing cover  No further comments to add.  (63 photos, page 25) |

General: Overall (photo 45 of 63)

General: Overall (photo 47 of 63)

General: Overall (photo 48 of 63)

General: Overall (photo 50 of 63)

General: Overall (photo 52 of 63)

General: Overall (photo 49 of 63)

General: Overall (photo 51 of 63)