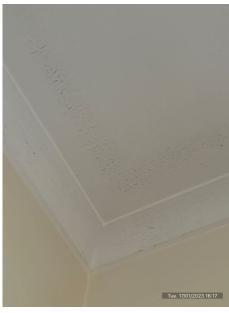

| Security/Safety |                                                                                                                                                                                                                                         |
|-----------------|-----------------------------------------------------------------------------------------------------------------------------------------------------------------------------------------------------------------------------------------|
| Overall         | HALLWAY:  Items noted;  - Paint flaking in quite a few areas of the ceiling. Could not see water marks present to indicate any water leakage within the roof.  - Smoke alarm intact and working.  - Carpet pulled in bedroom entry way. |
|                 | No other notes to make. (11 photos, page 23)                                                                                                                                                                                            |
| Smoke alarms    | (1 photo, page 25)                                                                                                                                                                                                                      |