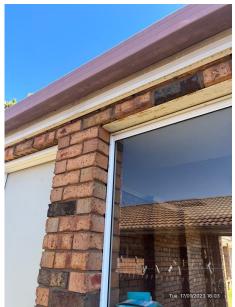

| General |                                                                                                                                                                                                                                                                                                                                                                                                                                                                                                                                                                                                                                                                                                                                                                                                                                                    |
|---------|----------------------------------------------------------------------------------------------------------------------------------------------------------------------------------------------------------------------------------------------------------------------------------------------------------------------------------------------------------------------------------------------------------------------------------------------------------------------------------------------------------------------------------------------------------------------------------------------------------------------------------------------------------------------------------------------------------------------------------------------------------------------------------------------------------------------------------------------------|
| Overall | Items noted;  - Water marks and paint peeling in ceiling of garage, refer to photos.  - Oil marks on flooring of garaged.  - Brick wall with coloured chalk, this will wash off.  - Down pipe on left hand side of house appears to be leaking with excess build up of grime as per photo.  - Bush on left hand side at front of the property hanging over gutter. Suggest this is trimmed back. There is another bush at back of the property hanging over fence. Suggest this is also trimmed back. Refer to photos.  - Shade sail out back has shrunk.  - Mould and moisture build up at the back of the property in eaves.  - Lawn was in ok condition, some rubbish lying around yard from dog.  - Clothesline cord broken as per previous discussions.  - Front porch light missing cover  No further comments to add.  (63 photos, page 25) |