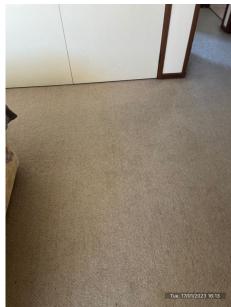

| Bedroom 1 |                                                                                                                                                                                         |
|-----------|-----------------------------------------------------------------------------------------------------------------------------------------------------------------------------------------|
|           | Some items to note;                                                                                                                                                                     |
| Overall   | <ul> <li>Some minor discolorations in carpet as per photos.</li> <li>One blind slat stitching has come undone where the weight sits. Weight for blind appears to be missing.</li> </ul> |
|           | Room is clean and tidy manner throughout, with no further notes to make. (14 photos, page 10)                                                                                           |