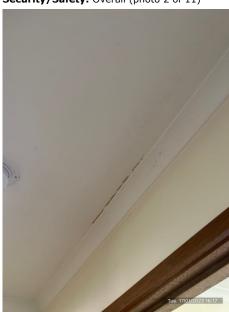

| Security/Safety |                                                                                                                                                                                                                                         |
|-----------------|-----------------------------------------------------------------------------------------------------------------------------------------------------------------------------------------------------------------------------------------|
| Overall         | HALLWAY:  Items noted;  - Paint flaking in quite a few areas of the ceiling. Could not see water marks present to indicate any water leakage within the roof.  - Smoke alarm intact and working.  - Carpet pulled in bedroom entry way. |
|                 | No other notes to make. (11 photos, page 23)                                                                                                                                                                                            |
| Smoke alarms    | (1 photo, page 25)                                                                                                                                                                                                                      |