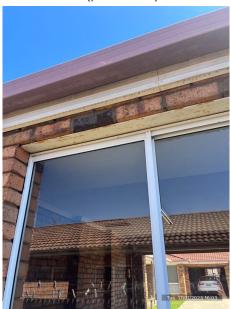

| General |                                                                                                                                                                                                                                                                                                                                                                                                                                                                                                                                                                                                                                                                                                                                                                                                                                                    |
|---------|----------------------------------------------------------------------------------------------------------------------------------------------------------------------------------------------------------------------------------------------------------------------------------------------------------------------------------------------------------------------------------------------------------------------------------------------------------------------------------------------------------------------------------------------------------------------------------------------------------------------------------------------------------------------------------------------------------------------------------------------------------------------------------------------------------------------------------------------------|
| Overall | Items noted;  - Water marks and paint peeling in ceiling of garage, refer to photos.  - Oil marks on flooring of garaged.  - Brick wall with coloured chalk, this will wash off.  - Down pipe on left hand side of house appears to be leaking with excess build up of grime as per photo.  - Bush on left hand side at front of the property hanging over gutter. Suggest this is trimmed back. There is another bush at back of the property hanging over fence. Suggest this is also trimmed back. Refer to photos.  - Shade sail out back has shrunk.  - Mould and moisture build up at the back of the property in eaves.  - Lawn was in ok condition, some rubbish lying around yard from dog.  - Clothesline cord broken as per previous discussions.  - Front porch light missing cover  No further comments to add.  (63 photos, page 25) |