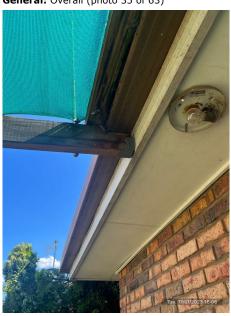

| General |                                                                                                                                                                                                                                                                                                                                                                                                                                                                                                                                                                                                                                                                                                                                                                                                                                                    |
|---------|----------------------------------------------------------------------------------------------------------------------------------------------------------------------------------------------------------------------------------------------------------------------------------------------------------------------------------------------------------------------------------------------------------------------------------------------------------------------------------------------------------------------------------------------------------------------------------------------------------------------------------------------------------------------------------------------------------------------------------------------------------------------------------------------------------------------------------------------------|
| Overall | Items noted;  - Water marks and paint peeling in ceiling of garage, refer to photos.  - Oil marks on flooring of garaged.  - Brick wall with coloured chalk, this will wash off.  - Down pipe on left hand side of house appears to be leaking with excess build up of grime as per photo.  - Bush on left hand side at front of the property hanging over gutter. Suggest this is trimmed back. There is another bush at back of the property hanging over fence. Suggest this is also trimmed back. Refer to photos.  - Shade sail out back has shrunk.  - Mould and moisture build up at the back of the property in eaves.  - Lawn was in ok condition, some rubbish lying around yard from dog.  - Clothesline cord broken as per previous discussions.  - Front porch light missing cover  No further comments to add.  (63 photos, page 25) |