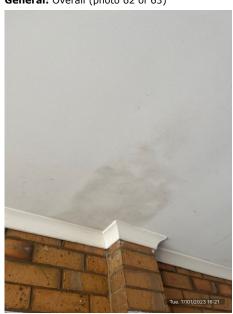

| General |                                                                                                                                                                                                                                                                                                                                                                                                                                                                                                                                                                                                                                                                                                                                                                                                                                                    |
|---------|----------------------------------------------------------------------------------------------------------------------------------------------------------------------------------------------------------------------------------------------------------------------------------------------------------------------------------------------------------------------------------------------------------------------------------------------------------------------------------------------------------------------------------------------------------------------------------------------------------------------------------------------------------------------------------------------------------------------------------------------------------------------------------------------------------------------------------------------------|
| Overall | Items noted;  - Water marks and paint peeling in ceiling of garage, refer to photos.  - Oil marks on flooring of garaged.  - Brick wall with coloured chalk, this will wash off.  - Down pipe on left hand side of house appears to be leaking with excess build up of grime as per photo.  - Bush on left hand side at front of the property hanging over gutter. Suggest this is trimmed back. There is another bush at back of the property hanging over fence. Suggest this is also trimmed back. Refer to photos.  - Shade sail out back has shrunk.  - Mould and moisture build up at the back of the property in eaves.  - Lawn was in ok condition, some rubbish lying around yard from dog.  - Clothesline cord broken as per previous discussions.  - Front porch light missing cover  No further comments to add.  (63 photos, page 25) |