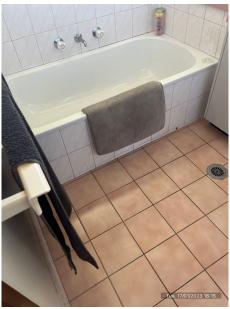

| Bathroom |                                                                                                                                                                                                                                                                                                                                                                                                                                                                                                                                              |
|----------|----------------------------------------------------------------------------------------------------------------------------------------------------------------------------------------------------------------------------------------------------------------------------------------------------------------------------------------------------------------------------------------------------------------------------------------------------------------------------------------------------------------------------------------------|
| Overall  | Items to note;  - Paint cracking above cornices throughout, refer to photos Grout/silicone missing along bottom tiles around bath in areas. Suggest this is attended to. This will prevent any further water damage within side the wall. Suggest the shower is also looked at along bottom row of tiles Shower was not the cleanest but in ok condition Some other general wear in the property as per photos Toilet all in good order with no damages to walls, floor and doors throughout.  No further notes to add. (42 photos, page 15) |