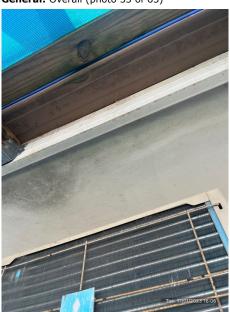

| General |                                                                                                                                                                                                                                                                                                                                                                                                                                                                                                                                                                                                                                                                                                                                                                                                                                                    |
|---------|----------------------------------------------------------------------------------------------------------------------------------------------------------------------------------------------------------------------------------------------------------------------------------------------------------------------------------------------------------------------------------------------------------------------------------------------------------------------------------------------------------------------------------------------------------------------------------------------------------------------------------------------------------------------------------------------------------------------------------------------------------------------------------------------------------------------------------------------------|
| Overall | Items noted;  - Water marks and paint peeling in ceiling of garage, refer to photos.  - Oil marks on flooring of garaged.  - Brick wall with coloured chalk, this will wash off.  - Down pipe on left hand side of house appears to be leaking with excess build up of grime as per photo.  - Bush on left hand side at front of the property hanging over gutter. Suggest this is trimmed back. There is another bush at back of the property hanging over fence. Suggest this is also trimmed back. Refer to photos.  - Shade sail out back has shrunk.  - Mould and moisture build up at the back of the property in eaves.  - Lawn was in ok condition, some rubbish lying around yard from dog.  - Clothesline cord broken as per previous discussions.  - Front porch light missing cover  No further comments to add.  (63 photos, page 25) |