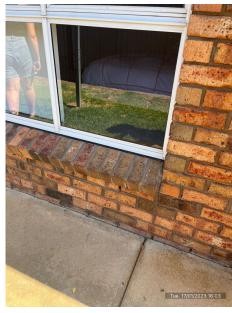

| General |                                                                                                                                                                                                                                                                                                                                                                                                                                                                                                                                                                                                                                                                                                                                                                                                                                                    |
|---------|----------------------------------------------------------------------------------------------------------------------------------------------------------------------------------------------------------------------------------------------------------------------------------------------------------------------------------------------------------------------------------------------------------------------------------------------------------------------------------------------------------------------------------------------------------------------------------------------------------------------------------------------------------------------------------------------------------------------------------------------------------------------------------------------------------------------------------------------------|
| Overall | Items noted;  - Water marks and paint peeling in ceiling of garage, refer to photos.  - Oil marks on flooring of garaged.  - Brick wall with coloured chalk, this will wash off.  - Down pipe on left hand side of house appears to be leaking with excess build up of grime as per photo.  - Bush on left hand side at front of the property hanging over gutter. Suggest this is trimmed back. There is another bush at back of the property hanging over fence. Suggest this is also trimmed back. Refer to photos.  - Shade sail out back has shrunk.  - Mould and moisture build up at the back of the property in eaves.  - Lawn was in ok condition, some rubbish lying around yard from dog.  - Clothesline cord broken as per previous discussions.  - Front porch light missing cover  No further comments to add.  (63 photos, page 25) |