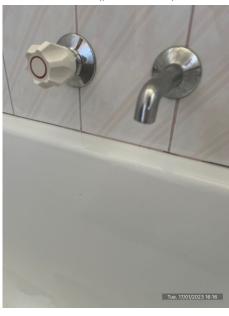

| Bathroom |                                                                                                                                                                                                                                                                                                                                                                                                                                                                                                                                              |
|----------|----------------------------------------------------------------------------------------------------------------------------------------------------------------------------------------------------------------------------------------------------------------------------------------------------------------------------------------------------------------------------------------------------------------------------------------------------------------------------------------------------------------------------------------------|
| Overall  | Items to note;  - Paint cracking above cornices throughout, refer to photos Grout/silicone missing along bottom tiles around bath in areas. Suggest this is attended to. This will prevent any further water damage within side the wall. Suggest the shower is also looked at along bottom row of tiles Shower was not the cleanest but in ok condition Some other general wear in the property as per photos Toilet all in good order with no damages to walls, floor and doors throughout.  No further notes to add. (42 photos, page 15) |

Bathroom: Overall (photo 28 of 42)

Bathroom: Overall (photo 30 of 42)

Bathroom: Overall (photo 31 of 42)

Bathroom: Overall (photo 33 of 42)

Bathroom: Overall (photo 35 of 42)

Bathroom: Overall (photo 32 of 42)