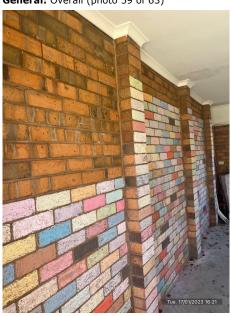

| General |                                                                                                                                                                                                                                                                                                                                                                                                                                                                                                                                                                                                                                                                                                                                                                                                                                                    |
|---------|----------------------------------------------------------------------------------------------------------------------------------------------------------------------------------------------------------------------------------------------------------------------------------------------------------------------------------------------------------------------------------------------------------------------------------------------------------------------------------------------------------------------------------------------------------------------------------------------------------------------------------------------------------------------------------------------------------------------------------------------------------------------------------------------------------------------------------------------------|
| Overall | Items noted;  - Water marks and paint peeling in ceiling of garage, refer to photos.  - Oil marks on flooring of garaged.  - Brick wall with coloured chalk, this will wash off.  - Down pipe on left hand side of house appears to be leaking with excess build up of grime as per photo.  - Bush on left hand side at front of the property hanging over gutter. Suggest this is trimmed back. There is another bush at back of the property hanging over fence. Suggest this is also trimmed back. Refer to photos.  - Shade sail out back has shrunk.  - Mould and moisture build up at the back of the property in eaves.  - Lawn was in ok condition, some rubbish lying around yard from dog.  - Clothesline cord broken as per previous discussions.  - Front porch light missing cover  No further comments to add.  (63 photos, page 25) |