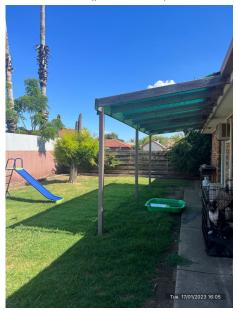

| General |                                                                                                                                                                                                                                                                                                                                                                                                                                                                                                                                                                                                                                                                                                                                                                                                                                                    |
|---------|----------------------------------------------------------------------------------------------------------------------------------------------------------------------------------------------------------------------------------------------------------------------------------------------------------------------------------------------------------------------------------------------------------------------------------------------------------------------------------------------------------------------------------------------------------------------------------------------------------------------------------------------------------------------------------------------------------------------------------------------------------------------------------------------------------------------------------------------------|
| Overall | Items noted;  - Water marks and paint peeling in ceiling of garage, refer to photos.  - Oil marks on flooring of garaged.  - Brick wall with coloured chalk, this will wash off.  - Down pipe on left hand side of house appears to be leaking with excess build up of grime as per photo.  - Bush on left hand side at front of the property hanging over gutter. Suggest this is trimmed back. There is another bush at back of the property hanging over fence. Suggest this is also trimmed back. Refer to photos.  - Shade sail out back has shrunk.  - Mould and moisture build up at the back of the property in eaves.  - Lawn was in ok condition, some rubbish lying around yard from dog.  - Clothesline cord broken as per previous discussions.  - Front porch light missing cover  No further comments to add.  (63 photos, page 25) |