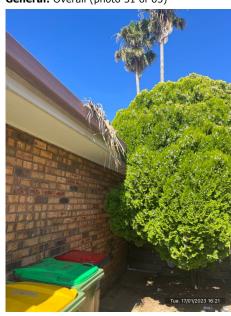

| General |                                                                                                                                                                                                                                                                                                                                                                                                                                                                                                                                                                                                                                                                                                                                                                                                                                                    |
|---------|----------------------------------------------------------------------------------------------------------------------------------------------------------------------------------------------------------------------------------------------------------------------------------------------------------------------------------------------------------------------------------------------------------------------------------------------------------------------------------------------------------------------------------------------------------------------------------------------------------------------------------------------------------------------------------------------------------------------------------------------------------------------------------------------------------------------------------------------------|
| Overall | Items noted;  - Water marks and paint peeling in ceiling of garage, refer to photos.  - Oil marks on flooring of garaged.  - Brick wall with coloured chalk, this will wash off.  - Down pipe on left hand side of house appears to be leaking with excess build up of grime as per photo.  - Bush on left hand side at front of the property hanging over gutter. Suggest this is trimmed back. There is another bush at back of the property hanging over fence. Suggest this is also trimmed back. Refer to photos.  - Shade sail out back has shrunk.  - Mould and moisture build up at the back of the property in eaves.  - Lawn was in ok condition, some rubbish lying around yard from dog.  - Clothesline cord broken as per previous discussions.  - Front porch light missing cover  No further comments to add.  (63 photos, page 25) |

General: Overall (photo 45 of 63)

General: Overall (photo 47 of 63)

General: Overall (photo 48 of 63)

General: Overall (photo 50 of 63)

General: Overall (photo 52 of 63)

General: Overall (photo 49 of 63)

General: Overall (photo 51 of 63)