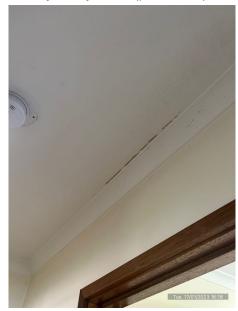

| Security/Safety |                                                                                                                                                                                                                                         |
|-----------------|-----------------------------------------------------------------------------------------------------------------------------------------------------------------------------------------------------------------------------------------|
| Overall         | HALLWAY:  Items noted;  - Paint flaking in quite a few areas of the ceiling. Could not see water marks present to indicate any water leakage within the roof.  - Smoke alarm intact and working.  - Carpet pulled in bedroom entry way. |
|                 | No other notes to make. (11 photos, page 23)                                                                                                                                                                                            |
| Smoke alarms    | (1 photo, page 25)                                                                                                                                                                                                                      |