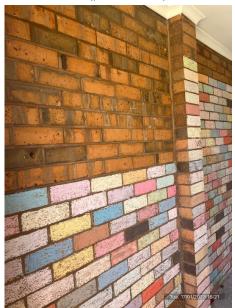

| General |                                                                                                                                                                                                                                                                                                                                                                                                                                                                                                                                                                                                                                                                                                                                                                                                                                                    |
|---------|----------------------------------------------------------------------------------------------------------------------------------------------------------------------------------------------------------------------------------------------------------------------------------------------------------------------------------------------------------------------------------------------------------------------------------------------------------------------------------------------------------------------------------------------------------------------------------------------------------------------------------------------------------------------------------------------------------------------------------------------------------------------------------------------------------------------------------------------------|
| Overall | Items noted;  - Water marks and paint peeling in ceiling of garage, refer to photos.  - Oil marks on flooring of garaged.  - Brick wall with coloured chalk, this will wash off.  - Down pipe on left hand side of house appears to be leaking with excess build up of grime as per photo.  - Bush on left hand side at front of the property hanging over gutter. Suggest this is trimmed back. There is another bush at back of the property hanging over fence. Suggest this is also trimmed back. Refer to photos.  - Shade sail out back has shrunk.  - Mould and moisture build up at the back of the property in eaves.  - Lawn was in ok condition, some rubbish lying around yard from dog.  - Clothesline cord broken as per previous discussions.  - Front porch light missing cover  No further comments to add.  (63 photos, page 25) |