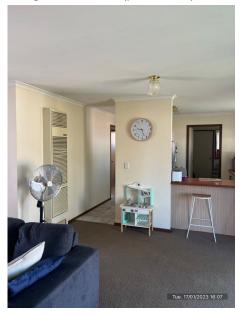

## **Inspection Findings**

| Lounge Room |                                                                                                                                             |
|-------------|---------------------------------------------------------------------------------------------------------------------------------------------|
| Overall     | AC air seemed to be warmish. Tried hi power on remote and it didn't sync. Eco system tried with no luck. The unit may need to be re-gassed. |
|             | Upon immediate entry to the unit, there was a distinct smell of dog, with some minor discolorations on carpet.                              |
|             | The room was kept in a clean and tidy manner throughout and appeared to show no further damages throughout.                                 |
|             | No further maintenance to report in this room. (16 photos, page 5)                                                                          |

## Inspection Photos (182 photos)

Lounge Room: Overall (photo 1 of 16)

Lounge Room: Overall (photo 3 of 16)

Lounge Room: Overall (photo 2 of 16)

Lounge Room: Overall (photo 4 of 16)

Lounge Room: Overall (photo 5 of 16)

Lounge Room: Overall (photo 7 of 16)

Lounge Room: Overall (photo 9 of 16)

Lounge Room: Overall (photo 6 of 16)

Lounge Room: Overall (photo 8 of 16)

Lounge Room: Overall (photo 10 of 16)

Lounge Room: Overall (photo 11 of 16)

Lounge Room: Overall (photo 13 of 16)

Lounge Room: Overall (photo 15 of 16)

Lounge Room: Overall (photo 12 of 16)

Lounge Room: Overall (photo 14 of 16)

Lounge Room: Overall (photo 16 of 16)

Kitchen: Overall (photo 1 of 14)