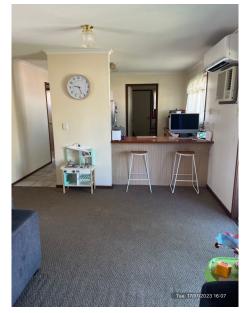

## **Inspection Findings**

| Lounge Room |                                                                                                                                             |
|-------------|---------------------------------------------------------------------------------------------------------------------------------------------|
| Overall     | AC air seemed to be warmish. Tried hi power on remote and it didn't sync. Eco system tried with no luck. The unit may need to be re-gassed. |
|             | Upon immediate entry to the unit, there was a distinct smell of dog, with some minor discolorations on carpet.                              |
|             | The room was kept in a clean and tidy manner throughout and appeared to show no further damages throughout.                                 |
|             | No further maintenance to report in this room. (16 photos, page 5)                                                                          |

## Inspection Photos (182 photos)

Lounge Room: Overall (photo 1 of 16)

Lounge Room: Overall (photo 3 of 16)

Lounge Room: Overall (photo 2 of 16)

Lounge Room: Overall (photo 4 of 16)

Lounge Room: Overall (photo 5 of 16)