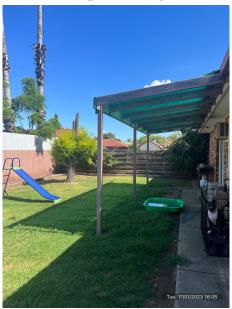

| General |                                                                                                                                                                                                                                                                                                                                                                                                                                                                                                                                                                                                                                                                                                                                                                                                                                                    |
|---------|----------------------------------------------------------------------------------------------------------------------------------------------------------------------------------------------------------------------------------------------------------------------------------------------------------------------------------------------------------------------------------------------------------------------------------------------------------------------------------------------------------------------------------------------------------------------------------------------------------------------------------------------------------------------------------------------------------------------------------------------------------------------------------------------------------------------------------------------------|
| Overall | Items noted;  - Water marks and paint peeling in ceiling of garage, refer to photos.  - Oil marks on flooring of garaged.  - Brick wall with coloured chalk, this will wash off.  - Down pipe on left hand side of house appears to be leaking with excess build up of grime as per photo.  - Bush on left hand side at front of the property hanging over gutter. Suggest this is trimmed back. There is another bush at back of the property hanging over fence. Suggest this is also trimmed back. Refer to photos.  - Shade sail out back has shrunk.  - Mould and moisture build up at the back of the property in eaves.  - Lawn was in ok condition, some rubbish lying around yard from dog.  - Clothesline cord broken as per previous discussions.  - Front porch light missing cover  No further comments to add.  (63 photos, page 25) |