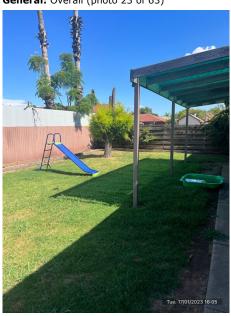

| General |                                                                                                                                                                                                                                                                                                                                                                                                                                                                                                                                                                                                                                                                                                                                                                                                                                                    |
|---------|----------------------------------------------------------------------------------------------------------------------------------------------------------------------------------------------------------------------------------------------------------------------------------------------------------------------------------------------------------------------------------------------------------------------------------------------------------------------------------------------------------------------------------------------------------------------------------------------------------------------------------------------------------------------------------------------------------------------------------------------------------------------------------------------------------------------------------------------------|
| Overall | Items noted;  - Water marks and paint peeling in ceiling of garage, refer to photos.  - Oil marks on flooring of garaged.  - Brick wall with coloured chalk, this will wash off.  - Down pipe on left hand side of house appears to be leaking with excess build up of grime as per photo.  - Bush on left hand side at front of the property hanging over gutter. Suggest this is trimmed back. There is another bush at back of the property hanging over fence. Suggest this is also trimmed back. Refer to photos.  - Shade sail out back has shrunk.  - Mould and moisture build up at the back of the property in eaves.  - Lawn was in ok condition, some rubbish lying around yard from dog.  - Clothesline cord broken as per previous discussions.  - Front porch light missing cover  No further comments to add.  (63 photos, page 25) |