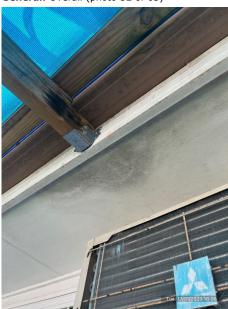

| General |                                                                                                                                                                                                                                                                                                                                                                                                                                                                                                                                                                                                                                                                                                                                                                                                                                                    |
|---------|----------------------------------------------------------------------------------------------------------------------------------------------------------------------------------------------------------------------------------------------------------------------------------------------------------------------------------------------------------------------------------------------------------------------------------------------------------------------------------------------------------------------------------------------------------------------------------------------------------------------------------------------------------------------------------------------------------------------------------------------------------------------------------------------------------------------------------------------------|
| Overall | Items noted;  - Water marks and paint peeling in ceiling of garage, refer to photos.  - Oil marks on flooring of garaged.  - Brick wall with coloured chalk, this will wash off.  - Down pipe on left hand side of house appears to be leaking with excess build up of grime as per photo.  - Bush on left hand side at front of the property hanging over gutter. Suggest this is trimmed back. There is another bush at back of the property hanging over fence. Suggest this is also trimmed back. Refer to photos.  - Shade sail out back has shrunk.  - Mould and moisture build up at the back of the property in eaves.  - Lawn was in ok condition, some rubbish lying around yard from dog.  - Clothesline cord broken as per previous discussions.  - Front porch light missing cover  No further comments to add.  (63 photos, page 25) |