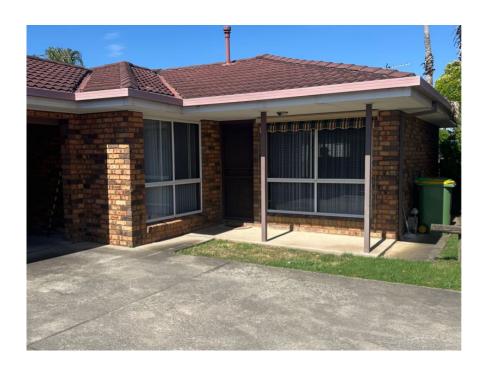

| General |                                                                                                                                                                                                                                                                                                                                                                                                                                                                                                                                                                                                                                                                                                                                                                                                                                                    |
|---------|----------------------------------------------------------------------------------------------------------------------------------------------------------------------------------------------------------------------------------------------------------------------------------------------------------------------------------------------------------------------------------------------------------------------------------------------------------------------------------------------------------------------------------------------------------------------------------------------------------------------------------------------------------------------------------------------------------------------------------------------------------------------------------------------------------------------------------------------------|
| Overall | Items noted;  - Water marks and paint peeling in ceiling of garage, refer to photos.  - Oil marks on flooring of garaged.  - Brick wall with coloured chalk, this will wash off.  - Down pipe on left hand side of house appears to be leaking with excess build up of grime as per photo.  - Bush on left hand side at front of the property hanging over gutter. Suggest this is trimmed back. There is another bush at back of the property hanging over fence. Suggest this is also trimmed back. Refer to photos.  - Shade sail out back has shrunk.  - Mould and moisture build up at the back of the property in eaves.  - Lawn was in ok condition, some rubbish lying around yard from dog.  - Clothesline cord broken as per previous discussions.  - Front porch light missing cover  No further comments to add.  (63 photos, page 25) |