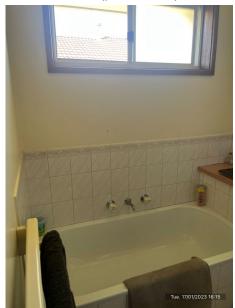

| Bathroom |                                                                                                                                                                                                                                                                                                                                                                                                                                                                                                                                              |
|----------|----------------------------------------------------------------------------------------------------------------------------------------------------------------------------------------------------------------------------------------------------------------------------------------------------------------------------------------------------------------------------------------------------------------------------------------------------------------------------------------------------------------------------------------------|
| Overall  | Items to note;  - Paint cracking above cornices throughout, refer to photos Grout/silicone missing along bottom tiles around bath in areas. Suggest this is attended to. This will prevent any further water damage within side the wall. Suggest the shower is also looked at along bottom row of tiles Shower was not the cleanest but in ok condition Some other general wear in the property as per photos Toilet all in good order with no damages to walls, floor and doors throughout.  No further notes to add. (42 photos, page 15) |