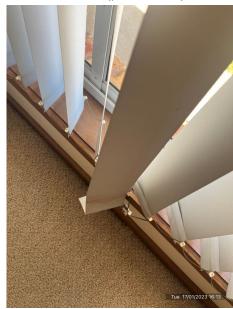

| Bedroom 1 |                                                                                                                                                                                         |
|-----------|-----------------------------------------------------------------------------------------------------------------------------------------------------------------------------------------|
|           | Some items to note;                                                                                                                                                                     |
| Overall   | <ul> <li>Some minor discolorations in carpet as per photos.</li> <li>One blind slat stitching has come undone where the weight sits. Weight for blind appears to be missing.</li> </ul> |
|           | Room is clean and tidy manner throughout, with no further notes to make. (14 photos, page 10)                                                                                           |