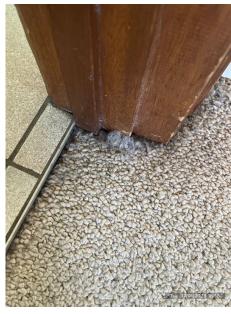

| Security/Safety |                                                                                                                                                                                                                                         |
|-----------------|-----------------------------------------------------------------------------------------------------------------------------------------------------------------------------------------------------------------------------------------|
| Overall         | HALLWAY:  Items noted;  - Paint flaking in quite a few areas of the ceiling. Could not see water marks present to indicate any water leakage within the roof.  - Smoke alarm intact and working.  - Carpet pulled in bedroom entry way. |
|                 | No other notes to make. (11 photos, page 23)                                                                                                                                                                                            |
| Smoke alarms    | (1 photo, page 25)                                                                                                                                                                                                                      |