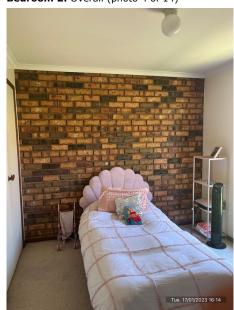

| Bedroom 2 |                                                                                                                                                                                                                                                                                                                             |
|-----------|-----------------------------------------------------------------------------------------------------------------------------------------------------------------------------------------------------------------------------------------------------------------------------------------------------------------------------|
| Overall   | Items to note;  - Some discoloration in carpet, especially at entry doorway, carpet fraying and pulled.  - Paint peeling above window side near cornice, may be due to water or age of paint work.  - No chains along base of blinds.  Presented in a clean and tidy manner, no further notes to make. (14 photos, page 12) |

Bedroom 2: Overall (photo 4 of 14)

Bedroom 2: Overall (photo 6 of 14)

Bedroom 2: Overall (photo 8 of 14)

Bedroom 2: Overall (photo 9 of 14)

Bedroom 2: Overall (photo 11 of 14)

Bedroom 2: Overall (photo 13 of 14)