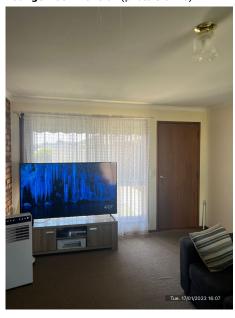

## **Inspection Findings**

| Lounge Room |                                                                                                                                             |
|-------------|---------------------------------------------------------------------------------------------------------------------------------------------|
| Overall     | AC air seemed to be warmish. Tried hi power on remote and it didn't sync. Eco system tried with no luck. The unit may need to be re-gassed. |
|             | Upon immediate entry to the unit, there was a distinct smell of dog, with some minor discolorations on carpet.                              |
|             | The room was kept in a clean and tidy manner throughout and appeared to show no further damages throughout.                                 |
|             | No further maintenance to report in this room. (16 photos, page 5)                                                                          |