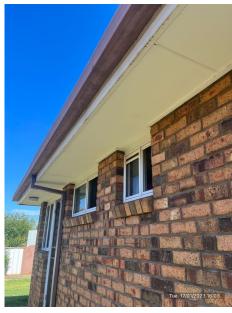

| General |                                                                                                                                                                                                                                                                                                                                                                                                                                                                                                                                                                                                                                                                                                                                                                                                                                                    |
|---------|----------------------------------------------------------------------------------------------------------------------------------------------------------------------------------------------------------------------------------------------------------------------------------------------------------------------------------------------------------------------------------------------------------------------------------------------------------------------------------------------------------------------------------------------------------------------------------------------------------------------------------------------------------------------------------------------------------------------------------------------------------------------------------------------------------------------------------------------------|
| Overall | Items noted;  - Water marks and paint peeling in ceiling of garage, refer to photos.  - Oil marks on flooring of garaged.  - Brick wall with coloured chalk, this will wash off.  - Down pipe on left hand side of house appears to be leaking with excess build up of grime as per photo.  - Bush on left hand side at front of the property hanging over gutter. Suggest this is trimmed back. There is another bush at back of the property hanging over fence. Suggest this is also trimmed back. Refer to photos.  - Shade sail out back has shrunk.  - Mould and moisture build up at the back of the property in eaves.  - Lawn was in ok condition, some rubbish lying around yard from dog.  - Clothesline cord broken as per previous discussions.  - Front porch light missing cover  No further comments to add.  (63 photos, page 25) |