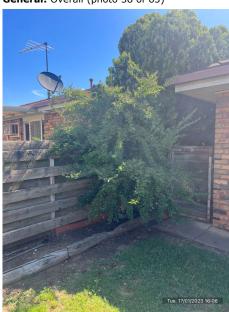

| General |                                                                                                                                                                                                                                                                                                                                                                                                                                                                                                                                                                                                                                                                                                                                                                                                                                                    |
|---------|----------------------------------------------------------------------------------------------------------------------------------------------------------------------------------------------------------------------------------------------------------------------------------------------------------------------------------------------------------------------------------------------------------------------------------------------------------------------------------------------------------------------------------------------------------------------------------------------------------------------------------------------------------------------------------------------------------------------------------------------------------------------------------------------------------------------------------------------------|
| Overall | Items noted;  - Water marks and paint peeling in ceiling of garage, refer to photos.  - Oil marks on flooring of garaged.  - Brick wall with coloured chalk, this will wash off.  - Down pipe on left hand side of house appears to be leaking with excess build up of grime as per photo.  - Bush on left hand side at front of the property hanging over gutter. Suggest this is trimmed back. There is another bush at back of the property hanging over fence. Suggest this is also trimmed back. Refer to photos.  - Shade sail out back has shrunk.  - Mould and moisture build up at the back of the property in eaves.  - Lawn was in ok condition, some rubbish lying around yard from dog.  - Clothesline cord broken as per previous discussions.  - Front porch light missing cover  No further comments to add.  (63 photos, page 25) |