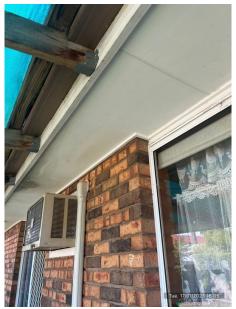

| General |                                                                                                                                                                                                                                                                                                                                                                                                                                                                                                                                                                                                                                                                                                                                                                                                                                                    |
|---------|----------------------------------------------------------------------------------------------------------------------------------------------------------------------------------------------------------------------------------------------------------------------------------------------------------------------------------------------------------------------------------------------------------------------------------------------------------------------------------------------------------------------------------------------------------------------------------------------------------------------------------------------------------------------------------------------------------------------------------------------------------------------------------------------------------------------------------------------------|
| Overall | Items noted;  - Water marks and paint peeling in ceiling of garage, refer to photos.  - Oil marks on flooring of garaged.  - Brick wall with coloured chalk, this will wash off.  - Down pipe on left hand side of house appears to be leaking with excess build up of grime as per photo.  - Bush on left hand side at front of the property hanging over gutter. Suggest this is trimmed back. There is another bush at back of the property hanging over fence. Suggest this is also trimmed back. Refer to photos.  - Shade sail out back has shrunk.  - Mould and moisture build up at the back of the property in eaves.  - Lawn was in ok condition, some rubbish lying around yard from dog.  - Clothesline cord broken as per previous discussions.  - Front porch light missing cover  No further comments to add.  (63 photos, page 25) |