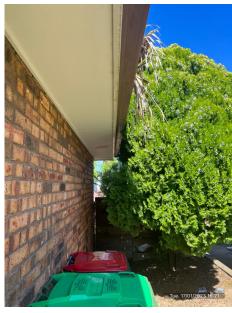

| General |                                                                                                                                                                                                                                                                                                                                                                                                                                                                                                                                                                                                                                                                                                                                                                                                                                                    |
|---------|----------------------------------------------------------------------------------------------------------------------------------------------------------------------------------------------------------------------------------------------------------------------------------------------------------------------------------------------------------------------------------------------------------------------------------------------------------------------------------------------------------------------------------------------------------------------------------------------------------------------------------------------------------------------------------------------------------------------------------------------------------------------------------------------------------------------------------------------------|
| Overall | Items noted;  - Water marks and paint peeling in ceiling of garage, refer to photos.  - Oil marks on flooring of garaged.  - Brick wall with coloured chalk, this will wash off.  - Down pipe on left hand side of house appears to be leaking with excess build up of grime as per photo.  - Bush on left hand side at front of the property hanging over gutter. Suggest this is trimmed back. There is another bush at back of the property hanging over fence. Suggest this is also trimmed back. Refer to photos.  - Shade sail out back has shrunk.  - Mould and moisture build up at the back of the property in eaves.  - Lawn was in ok condition, some rubbish lying around yard from dog.  - Clothesline cord broken as per previous discussions.  - Front porch light missing cover  No further comments to add.  (63 photos, page 25) |