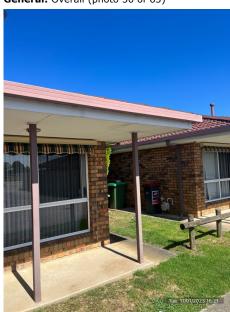

| General |                                                                                                                                                                                                                                                                                                                                                                                                                                                                                                                                                                                                                                                                                                                                                                                                                                                    |
|---------|----------------------------------------------------------------------------------------------------------------------------------------------------------------------------------------------------------------------------------------------------------------------------------------------------------------------------------------------------------------------------------------------------------------------------------------------------------------------------------------------------------------------------------------------------------------------------------------------------------------------------------------------------------------------------------------------------------------------------------------------------------------------------------------------------------------------------------------------------|
| Overall | Items noted;  - Water marks and paint peeling in ceiling of garage, refer to photos.  - Oil marks on flooring of garaged.  - Brick wall with coloured chalk, this will wash off.  - Down pipe on left hand side of house appears to be leaking with excess build up of grime as per photo.  - Bush on left hand side at front of the property hanging over gutter. Suggest this is trimmed back. There is another bush at back of the property hanging over fence. Suggest this is also trimmed back. Refer to photos.  - Shade sail out back has shrunk.  - Mould and moisture build up at the back of the property in eaves.  - Lawn was in ok condition, some rubbish lying around yard from dog.  - Clothesline cord broken as per previous discussions.  - Front porch light missing cover  No further comments to add.  (63 photos, page 25) |

General: Overall (photo 45 of 63)

General: Overall (photo 47 of 63)

General: Overall (photo 48 of 63)

General: Overall (photo 50 of 63)

General: Overall (photo 52 of 63)

General: Overall (photo 49 of 63)

General: Overall (photo 51 of 63)