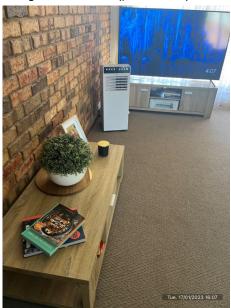

## **Inspection Findings**

| Lounge Room |                                                                                                                                             |
|-------------|---------------------------------------------------------------------------------------------------------------------------------------------|
| Overall     | AC air seemed to be warmish. Tried hi power on remote and it didn't sync. Eco system tried with no luck. The unit may need to be re-gassed. |
|             | Upon immediate entry to the unit, there was a distinct smell of dog, with some minor discolorations on carpet.                              |
|             | The room was kept in a clean and tidy manner throughout and appeared to show no further damages throughout.                                 |
|             | No further maintenance to report in this room. (16 photos, page 5)                                                                          |