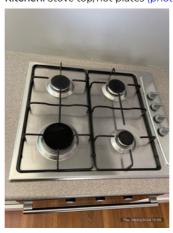

| Kitchen                                   | Cln | Udg | Wkg | Agent comments<br>Cln = Clean, Udg = Undamaged, Wkg = Working                                                                                                                                                                                                                                                                                    | Tenan<br>t | Tenant comments Tenant initially reviewed at 13:04 Wednesday 28/02/2024                                                                                         |
|-------------------------------------------|-----|-----|-----|--------------------------------------------------------------------------------------------------------------------------------------------------------------------------------------------------------------------------------------------------------------------------------------------------------------------------------------------------|------------|-----------------------------------------------------------------------------------------------------------------------------------------------------------------|
| Overall                                   |     |     |     | (1 photo, page 20)                                                                                                                                                                                                                                                                                                                               | ngires     |                                                                                                                                                                 |
| Walls/picture hooks                       | Υ   | N   | Υ   | X2 chips in paint near bathroom entry. x1 nail hole in wall. x1 pic hook with black scratches either side on wall near bedrooms. x1 nail hole on wall near bedroom 2. x1 black mark on same wall. Paint patched near powerpoint on fridge recess wall. x2 scratches on wall. (1 photo, page 20)                                                  | Y          |                                                                                                                                                                 |
| Doors/doorway frames                      |     |     |     | NA                                                                                                                                                                                                                                                                                                                                               | Υ          |                                                                                                                                                                 |
| Windows/screens/windo<br>w safety devices | Y   | Y   | Y   | Black scratch marks on window frame RHS near top of blind. Curtain rod holders fixed to top of window frame. Cracking on window frame on bottom LHS. Metal window frame trim, slights wear and tear scratch marks. Two glass panels with X1 fixed and X1 sliding all in good order. Screens no tears or holes in good order. (8 photos, page 20) | Y          |                                                                                                                                                                 |
| Ceiling/light fittings                    | Υ   | N   | Υ   | White painted ceiling with white painted timber cornices fixed to ceiling. Some slight cracking throughout. Some brown marks on ceiling near cornices. Patched cracking hole near duct vent and smoke alarm. (6 photos, page 21)                                                                                                                 | Υ          |                                                                                                                                                                 |
| Blinds/curtains                           | Υ   | Υ   | Υ   | White cream roller blinds in good working order with no damages and in good order. Cord in good order and fixed to LHS of window frame.                                                                                                                                                                                                          | Υ          |                                                                                                                                                                 |
| Lights/power points                       | Υ   | Υ   | Υ   | Downlights all in good order with globes and in working order fixed to ceiling. Power points and light switches with no damages or cracks. Fixed to wall and in working order. (5 photos, page 21)                                                                                                                                               | Υ          |                                                                                                                                                                 |
| Skirting boards                           | Υ   | Υ   | Υ   | White painted skirtings throughout with minor damages. (1 photo, page 22)                                                                                                                                                                                                                                                                        | Y          |                                                                                                                                                                 |
| Floor coverings                           | Υ   | Y   | Y   | Floating boards throughout all in good order with no damages to note. Please note to note have too much water on them when cleaning.                                                                                                                                                                                                             | Υ          |                                                                                                                                                                 |
| Cupboards/drawers                         | Υ   | Υ   | Υ   | Cupboards all in good order with no damages to note.<br>Chrome towel rail on inside of cupboard door under sink.<br>Silver handles on front all in working order. All drawers in<br>good order with no damages. (20 photos, page 22)                                                                                                             | Υ          |                                                                                                                                                                 |
| Bench tops/tilling                        | Υ   | Υ   | Υ   | Benchtop in good order with no damages to note. (4 photos, page 23)                                                                                                                                                                                                                                                                              | Υ          |                                                                                                                                                                 |
| Sink/taps/disposal unit                   | Υ   | Y   | Y   | Single sink with push down plug. General wear and tear<br>scratches with chrome miser tap all in good working<br>order and none leaking. (3 photos, page 24)                                                                                                                                                                                     | Υ          |                                                                                                                                                                 |
| Stove top/hot plates                      | Υ   | Υ   | Υ   | Stainless steel gas stove top with x2 black grates. x4 knobs with minor scratches, in working order. x4 gas burners all in working order and no damages. (1 photo, page 24)                                                                                                                                                                      | Y          |                                                                                                                                                                 |
| Oven/griller                              | Υ   | Υ   | Υ   | Glass on oven door with no cracks, chips or damages. x2 racks with no damages in good order. x1 silver handle fixed to front of oven. x3 knobs with labels around knobs. All in working order. (2 photos, page 24)                                                                                                                               | Υ          |                                                                                                                                                                 |
| Exhaust fan/range hood                    | Υ   | Υ   | Υ   | Stainless steel rangehood with two globes in working order. x2 filters all in good order. x5 buttons on front of rangehood. x2 dents in front of rangehood. (1 photo, page 24)                                                                                                                                                                   | Υ          | (1 photo, page 73)                                                                                                                                              |
| Dishwasher                                | Υ   | Υ   | Υ   | Stainless steel dishwasher with no damages on front. x2 racks inside in good sliding order with cutlery tray none broken and in working order. (2 photos, page 24)                                                                                                                                                                               | N          | Bottom shelf in dishwasher not in sliding working order metal frame around it is bent and stopping it to be used on both sides of the frame. (1 photo, page 73) |
| Other                                     |     |     |     | NA                                                                                                                                                                                                                                                                                                                                               | Υ          |                                                                                                                                                                 |