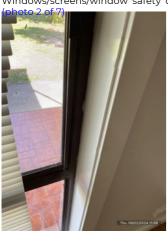

Tenant initially reviewed at 16:16 Tuesday 27/02/2024

|                                            |     |     |     | Agent section                                                                                                                                                                                                                                                                                                                                                                                                                                                                          |            | Tenant section                                                                                                                                               |  |  |
|--------------------------------------------|-----|-----|-----|----------------------------------------------------------------------------------------------------------------------------------------------------------------------------------------------------------------------------------------------------------------------------------------------------------------------------------------------------------------------------------------------------------------------------------------------------------------------------------------|------------|--------------------------------------------------------------------------------------------------------------------------------------------------------------|--|--|
|                                            |     |     |     |                                                                                                                                                                                                                                                                                                                                                                                                                                                                                        | make       | If you disagree with the agent's report of an item, make a comment in this section. You should also note anything which seems unsafe or may be an indicated. |  |  |
| Entrance/Hall                              | Cln | Jdg | Wkg | Agent comments<br>Cln = Clean, Udg = Undamaged, Wkg = Working                                                                                                                                                                                                                                                                                                                                                                                                                          | Tenan<br>t | Tenant comments Tenant initially reviewed at 12:50 Wednesday 28/02/2024                                                                                      |  |  |
| Front door/screen<br>door/security<br>door | Y   | N   | Y   | x1 screw in top LHS corner of door frame. Woodend door with scratches and mark along bottom of door. x2 silver handles fixed to door front and back. x3 silver hinges in working order. x2 frosted glass panels in good working order. Paint chipped and green showing on inside of door edge. x1 black gas strut in good working order with no damages. x1 chip in top of door on top RHS corner. Screen door with no holes, tears or damages all in good order. (25 photos, page 12) | N          | Holes in panels next to door at entrance, left hand side (1 photo, page 73)                                                                                  |  |  |
| Walls/picture hooks                        | Y   | Υ   | Υ   | External walls upon entry in good order very minor marks. Numbers fixed to wall and white light fitting fixed to wall. Gold bell fixed to wall with hanging chain. (1 photo, page 14)                                                                                                                                                                                                                                                                                                  | Υ          |                                                                                                                                                              |  |  |
| Doorway frames                             | Y   | N   |     | Charcoal painted door frame on external. Some scratches and wear marks visible.                                                                                                                                                                                                                                                                                                                                                                                                        | N          | Chips and scratches, paint worn away on<br>the bottom as entrance door frame (1<br>photo, page 73)                                                           |  |  |
| Windows/screens/windo<br>w safety devices  |     |     |     | NA                                                                                                                                                                                                                                                                                                                                                                                                                                                                                     | Υ          |                                                                                                                                                              |  |  |
| Ceiling/light fittings                     | Υ   | Υ   |     | Front balcony colour bond sheets fixed to charcoal painted beams.                                                                                                                                                                                                                                                                                                                                                                                                                      | Υ          |                                                                                                                                                              |  |  |
| Blinds/curtains                            |     |     |     | NA                                                                                                                                                                                                                                                                                                                                                                                                                                                                                     | Υ          |                                                                                                                                                              |  |  |
| Lights/power<br>points/door<br>bell        | Υ   | Υ   | Υ   | xI white light fitting fixed to wall with globe all in good working order.                                                                                                                                                                                                                                                                                                                                                                                                             | Y          |                                                                                                                                                              |  |  |
| Skirting boards                            |     |     |     | NA                                                                                                                                                                                                                                                                                                                                                                                                                                                                                     | · ·        |                                                                                                                                                              |  |  |
| Floor coverings                            | Υ   | N   |     | Front porch tiles visible with cracks.                                                                                                                                                                                                                                                                                                                                                                                                                                                 | *<br>      |                                                                                                                                                              |  |  |
| Other                                      |     |     |     | NA                                                                                                                                                                                                                                                                                                                                                                                                                                                                                     |            |                                                                                                                                                              |  |  |