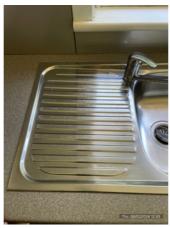

| Kitchen                                   | Cln | Udg | Wkg | Agent comments<br>Cln = Clean, Udg = Undamaged, Wkg = Working                                                                                                                                                                                                                                                                                    | Tenan<br>t | Tenant comments Tenant initially reviewed at 13:04 Wednesday 28/02/2024                                                                                         |
|-------------------------------------------|-----|-----|-----|--------------------------------------------------------------------------------------------------------------------------------------------------------------------------------------------------------------------------------------------------------------------------------------------------------------------------------------------------|------------|-----------------------------------------------------------------------------------------------------------------------------------------------------------------|
| Overall                                   |     |     |     | (1 photo, page 20)                                                                                                                                                                                                                                                                                                                               | ngires     |                                                                                                                                                                 |
| Walls/picture hooks                       | Υ   | N   | Υ   | X2 chips in paint near bathroom entry. x1 nail hole in wall. x1 pic hook with black scratches either side on wall near bedrooms. x1 nail hole on wall near bedroom 2. x1 black mark on same wall. Paint patched near powerpoint on fridge recess wall. x2 scratches on wall. (1 photo, page 20)                                                  | Y          |                                                                                                                                                                 |
| Doors/doorway frames                      |     |     |     | NA                                                                                                                                                                                                                                                                                                                                               | Υ          |                                                                                                                                                                 |
| Windows/screens/windo<br>w safety devices | Y   | Y   | Y   | Black scratch marks on window frame RHS near top of blind. Curtain rod holders fixed to top of window frame. Cracking on window frame on bottom LHS. Metal window frame trim, slights wear and tear scratch marks. Two glass panels with X1 fixed and X1 sliding all in good order. Screens no tears or holes in good order. (8 photos, page 20) | Y          |                                                                                                                                                                 |
| Ceiling/light fittings                    | Υ   | N   | Υ   | White painted ceiling with white painted timber cornices fixed to ceiling. Some slight cracking throughout. Some brown marks on ceiling near cornices. Patched cracking hole near duct vent and smoke alarm. (6 photos, page 21)                                                                                                                 | Υ          |                                                                                                                                                                 |
| Blinds/curtains                           | Υ   | Υ   | Υ   | White cream roller blinds in good working order with no damages and in good order. Cord in good order and fixed to LHS of window frame.                                                                                                                                                                                                          | Υ          |                                                                                                                                                                 |
| Lights/power points                       | Υ   | Υ   | Υ   | Downlights all in good order with globes and in working order fixed to ceiling. Power points and light switches with no damages or cracks. Fixed to wall and in working order. (5 photos, page 21)                                                                                                                                               | Υ          |                                                                                                                                                                 |
| Skirting boards                           | Υ   | Υ   | Υ   | White painted skirtings throughout with minor damages. (1 photo, page 22)                                                                                                                                                                                                                                                                        | Y          |                                                                                                                                                                 |
| Floor coverings                           | Υ   | Y   | Y   | Floating boards throughout all in good order with no damages to note. Please note to note have too much water on them when cleaning.                                                                                                                                                                                                             | Υ          |                                                                                                                                                                 |
| Cupboards/drawers                         | Υ   | Υ   | Υ   | Cupboards all in good order with no damages to note.<br>Chrome towel rail on inside of cupboard door under sink.<br>Silver handles on front all in working order. All drawers in<br>good order with no damages. (20 photos, page 22)                                                                                                             | Υ          |                                                                                                                                                                 |
| Bench tops/tilling                        | Υ   | Υ   | Υ   | Benchtop in good order with no damages to note. (4 photos, page 23)                                                                                                                                                                                                                                                                              | Υ          |                                                                                                                                                                 |
| Sink/taps/disposal unit                   | Υ   | Y   | Y   | Single sink with push down plug. General wear and tear<br>scratches with chrome miser tap all in good working<br>order and none leaking. (3 photos, page 24)                                                                                                                                                                                     | Υ          |                                                                                                                                                                 |
| Stove top/hot plates                      | Υ   | Υ   | Υ   | Stainless steel gas stove top with x2 black grates. x4 knobs with minor scratches, in working order. x4 gas burners all in working order and no damages. (1 photo, page 24)                                                                                                                                                                      | Y          |                                                                                                                                                                 |
| Oven/griller                              | Υ   | Υ   | Υ   | Glass on oven door with no cracks, chips or damages. x2 racks with no damages in good order. x1 silver handle fixed to front of oven. x3 knobs with labels around knobs. All in working order. (2 photos, page 24)                                                                                                                               | Υ          |                                                                                                                                                                 |
| Exhaust fan/range hood                    | Υ   | Υ   | Υ   | Stainless steel rangehood with two globes in working order. x2 filters all in good order. x5 buttons on front of rangehood. x2 dents in front of rangehood. (1 photo, page 24)                                                                                                                                                                   | Υ          | (1 photo, page 73)                                                                                                                                              |
| Dishwasher                                | Υ   | Υ   | Υ   | Stainless steel dishwasher with no damages on front. x2 racks inside in good sliding order with cutlery tray none broken and in working order. (2 photos, page 24)                                                                                                                                                                               | N          | Bottom shelf in dishwasher not in sliding working order metal frame around it is bent and stopping it to be used on both sides of the frame. (1 photo, page 73) |
| Other                                     |     |     |     | NA                                                                                                                                                                                                                                                                                                                                               | Υ          |                                                                                                                                                                 |