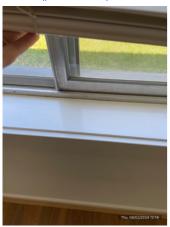

| Bedroom 1                                 | Cln | Udg | Wkg | Agent comments                                                                                                                                                                                                                                                                                                                                                                                                                                                                                                                                                                                                                                                                                                                              | Tenan   | Tenant comments                                         |
|-------------------------------------------|-----|-----|-----|---------------------------------------------------------------------------------------------------------------------------------------------------------------------------------------------------------------------------------------------------------------------------------------------------------------------------------------------------------------------------------------------------------------------------------------------------------------------------------------------------------------------------------------------------------------------------------------------------------------------------------------------------------------------------------------------------------------------------------------------|---------|---------------------------------------------------------|
| Walls/picture hooks                       | Y   | Z   | Y   | Master - White painted walls throughout. Black marks and x2 chips in wall above light switch. Black smudge marks above tv point. Patched hole above power point near tv point with x2 chips in plaster. Long black mark along top visible. Two long blacks marks and smaller black marks just above skirting on window wall. x2 black marks with long black mark on back wall near LHS corner. Large section of black marks on wall near corner wall opposite back wall. x2 nail holes in wall at top of RHS of door frame. Black smudge mark on RHS of window frame. Different coloured paint visible on back wall. Black mark on RHS of wall on entry to ensuite. x2 marks on wall between walk in robe and ensuite. (25 photos, page 24) | agrees. | Tenant initially reviewed at 13:09 Wednesday 28/02/2024 |
| Built-in wardrobe/shelves                 | Υ   | Υ   | Y   | Walk in robe - white painted walls throughout. Timber flooring throughout all in good order with no damages. White shelving inside all in good order and no damages. Chrome hanging rail in good order. xl light fixed to ceiling. Nail protruding on door frame LHS. X2 black marks above doorway at top. Black marks throughout on wall around top shelf. White shelving in good order with no chips or cracks throughout. (5 photos, page 27)                                                                                                                                                                                                                                                                                            | Υ       |                                                         |
| Doors/doorway frames                      | Υ   | N   | Y   | White timber sliding door in good order. Paint patchy along top of door frame. x2 chips in door frame at top. X2 silver door handles fixed to door either side. Paint discoloured on LHS of door frame. x1 dent in door frame on LHS. X1 silver latch on LHS. Paint patchu and discoloured on door frame on RHS. X2 black scratched marks and x1 dents on sliding door. Scratch and marks down bottom of door frame. x3 chip in door near silver latch hole. (16 photos, page 28)                                                                                                                                                                                                                                                           | Y       |                                                         |
| Windows/screens/windo<br>w safety devices | Y   | Z   | Y   | x2 glass panels of window, x1 sliding window with x1 screen. No cracks, chips or damages to window. Screen no holes or tears and in good order. White painted window sill in good order. x2 nail holes on RHS of window frame. White timber venetians fixed to top of window frame. X2 chips on LHS of window frame. x2 black marks on LHS of window frame. Small chips to window frame on LHS down bottom. Cracking in join of frame and window sill. Metal window frame trim, slights wear and tear scratch marks. X1 silver latch on RHS. Awning on outside of window no damages or tears to note. (12 photos, page 29)                                                                                                                  | Y       |                                                         |
| Ceiling/light fittings                    | Υ   | Υ   | Υ   | White painted ceiling throughout with white painted cornices throughout. Cracking visible in ceiling RHS of room. X4 duct vents fixed to ceiling and no slats damaged. x1 round glass light fitting fixed to ceiling with three silver clips. (4 photos, page 31)                                                                                                                                                                                                                                                                                                                                                                                                                                                                           | Υ       |                                                         |
| Blinds/curtains                           | Υ   | Υ   | Υ   | White wood venetian blinds in good working order with no slats broken. Cord in good order. (1 photo, page 31)                                                                                                                                                                                                                                                                                                                                                                                                                                                                                                                                                                                                                               | Υ       |                                                         |
| Lights/power points                       | Υ   | Υ   | Υ   | xl round glass light fitting fixed to ceiling with three<br>silver clips. x2 double power points, x1 single power<br>point, x1 tv point all in good working order. (3 photos,<br>page 31)                                                                                                                                                                                                                                                                                                                                                                                                                                                                                                                                                   | Υ       |                                                         |
| Skirting boards                           | Υ   | N   | Υ   | White painted skirtings throughout. Some damages as per photos. (4 photos, page 31)                                                                                                                                                                                                                                                                                                                                                                                                                                                                                                                                                                                                                                                         | Υ       |                                                         |
| Floor coverings                           | Υ   | Υ   |     | Timber flooring throughout all in good order with no damages. (2 photos, page 32)                                                                                                                                                                                                                                                                                                                                                                                                                                                                                                                                                                                                                                                           | N       | Scratch on floor next to window (1 photo, page 73)      |
| Other                                     |     |     |     | NA                                                                                                                                                                                                                                                                                                                                                                                                                                                                                                                                                                                                                                                                                                                                          | Υ       |                                                         |