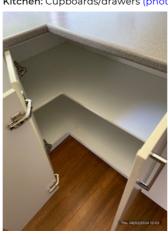

| Kitchen                                   | Cln | Udg | Wkg | Agent comments<br>Cln = Clean, Udg = Undamaged, Wkg = Working                                                                                                                                                                                                                                                                                    | Tenan<br>t | Tenant comments Tenant initially reviewed at 13:04 Wednesday 28/02/2024                                                                                         |
|-------------------------------------------|-----|-----|-----|--------------------------------------------------------------------------------------------------------------------------------------------------------------------------------------------------------------------------------------------------------------------------------------------------------------------------------------------------|------------|-----------------------------------------------------------------------------------------------------------------------------------------------------------------|
| Overall                                   |     |     |     | (1 photo, page 20)                                                                                                                                                                                                                                                                                                                               | ngires     |                                                                                                                                                                 |
| Walls/picture hooks                       | Υ   | N   | Υ   | X2 chips in paint near bathroom entry. x1 nail hole in wall. x1 pic hook with black scratches either side on wall near bedrooms. x1 nail hole on wall near bedroom 2. x1 black mark on same wall. Paint patched near powerpoint on fridge recess wall. x2 scratches on wall. (1 photo, page 20)                                                  | Y          |                                                                                                                                                                 |
| Doors/doorway frames                      |     |     |     | NA                                                                                                                                                                                                                                                                                                                                               | Υ          |                                                                                                                                                                 |
| Windows/screens/windo<br>w safety devices | Y   | Y   | Y   | Black scratch marks on window frame RHS near top of blind. Curtain rod holders fixed to top of window frame. Cracking on window frame on bottom LHS. Metal window frame trim, slights wear and tear scratch marks. Two glass panels with X1 fixed and X1 sliding all in good order. Screens no tears or holes in good order. (8 photos, page 20) | Y          |                                                                                                                                                                 |
| Ceiling/light fittings                    | Υ   | N   | Υ   | White painted ceiling with white painted timber cornices fixed to ceiling. Some slight cracking throughout. Some brown marks on ceiling near cornices. Patched cracking hole near duct vent and smoke alarm. (6 photos, page 21)                                                                                                                 | Υ          |                                                                                                                                                                 |
| Blinds/curtains                           | Υ   | Υ   | Υ   | White cream roller blinds in good working order with no damages and in good order. Cord in good order and fixed to LHS of window frame.                                                                                                                                                                                                          | Υ          |                                                                                                                                                                 |
| Lights/power points                       | Υ   | Υ   | Υ   | Downlights all in good order with globes and in working order fixed to ceiling. Power points and light switches with no damages or cracks. Fixed to wall and in working order. (5 photos, page 21)                                                                                                                                               | Υ          |                                                                                                                                                                 |
| Skirting boards                           | Υ   | Υ   | Υ   | White painted skirtings throughout with minor damages. (1 photo, page 22)                                                                                                                                                                                                                                                                        | Y          |                                                                                                                                                                 |
| Floor coverings                           | Υ   | Y   | Y   | Floating boards throughout all in good order with no damages to note. Please note to note have too much water on them when cleaning.                                                                                                                                                                                                             | Υ          |                                                                                                                                                                 |
| Cupboards/drawers                         | Υ   | Υ   | Υ   | Cupboards all in good order with no damages to note.<br>Chrome towel rail on inside of cupboard door under sink.<br>Silver handles on front all in working order. All drawers in<br>good order with no damages. (20 photos, page 22)                                                                                                             | Υ          |                                                                                                                                                                 |
| Bench tops/tilling                        | Υ   | Υ   | Υ   | Benchtop in good order with no damages to note. (4 photos, page 23)                                                                                                                                                                                                                                                                              | Υ          |                                                                                                                                                                 |
| Sink/taps/disposal unit                   | Υ   | Y   | Y   | Single sink with push down plug. General wear and tear<br>scratches with chrome miser tap all in good working<br>order and none leaking. (3 photos, page 24)                                                                                                                                                                                     | Υ          |                                                                                                                                                                 |
| Stove top/hot plates                      | Υ   | Υ   | Υ   | Stainless steel gas stove top with x2 black grates. x4 knobs with minor scratches, in working order. x4 gas burners all in working order and no damages. (1 photo, page 24)                                                                                                                                                                      | Y          |                                                                                                                                                                 |
| Oven/griller                              | Υ   | Υ   | Υ   | Glass on oven door with no cracks, chips or damages. x2 racks with no damages in good order. x1 silver handle fixed to front of oven. x3 knobs with labels around knobs. All in working order. (2 photos, page 24)                                                                                                                               | Υ          |                                                                                                                                                                 |
| Exhaust fan/range hood                    | Υ   | Υ   | Υ   | Stainless steel rangehood with two globes in working order. x2 filters all in good order. x5 buttons on front of rangehood. x2 dents in front of rangehood. (1 photo, page 24)                                                                                                                                                                   | Υ          | (1 photo, page 73)                                                                                                                                              |
| Dishwasher                                | Υ   | Υ   | Υ   | Stainless steel dishwasher with no damages on front. x2 racks inside in good sliding order with cutlery tray none broken and in working order. (2 photos, page 24)                                                                                                                                                                               | N          | Bottom shelf in dishwasher not in sliding working order metal frame around it is bent and stopping it to be used on both sides of the frame. (1 photo, page 73) |
| Other                                     |     |     |     | NA                                                                                                                                                                                                                                                                                                                                               | Υ          |                                                                                                                                                                 |