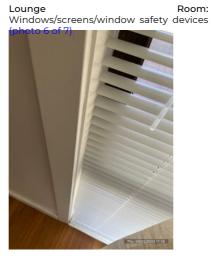

| Lounge Room                               | Cln | Udg ' | Wkg | Agent comments  Cln = Clean, Udg = Undamaged, Wkg = Working                                                                                                                                                                                                                                                                                                                                                                                                                                                                                                        | Tenan<br>t           | Tenant comments Tenant initially reviewed at 12:56 Wednesday 28/02/2024 |
|-------------------------------------------|-----|-------|-----|--------------------------------------------------------------------------------------------------------------------------------------------------------------------------------------------------------------------------------------------------------------------------------------------------------------------------------------------------------------------------------------------------------------------------------------------------------------------------------------------------------------------------------------------------------------------|----------------------|-------------------------------------------------------------------------|
| Walls/picture hooks                       | Y   | N     |     | White painted walls throughout. Light switch fixed to wall on LHS of entry doorway. Black smudge marks on wall back wall with two large long dents in walls. Different colour paint on wall near corner on wall opposite window. XI picture hook with XI nail hole to the LHS. XI nail on wall with black marks around it. XI hook and XI nail hole in wall LHS of curtain, XI black mark on same wall. (6 photos, page 14)                                                                                                                                        | Y                    |                                                                         |
| Doors/doorway frames                      |     |       |     | NA                                                                                                                                                                                                                                                                                                                                                                                                                                                                                                                                                                 | Υ                    |                                                                         |
| Windows/screens/windo<br>w safety devices | Y   | N     | Y   | X8 glass panels, x2 sliding panels. x2 screens. No cracks, no chips or damages throughout. Screen no holes or tears to note. White painted window frame. Brown water spot marks on top of window frame. Cracking in corner of window frame on top LHS. Small pin and chip in paint LHS OF frame near top of blind. Black scratch marks on LHS of window frame from rubbing of blind. Different colour paint on LHS of window frame. Cracking in frame and water damage on bottom LHS of window frame. x2 nail holes on bottom of window frame. (7 photos, page 15) | Y                    |                                                                         |
| Ceiling/light fittings                    | Υ   | Υ     | Υ   | White painted ceiling with white painted timber beam fixed to ceiling. x6 downlights fixed to ceiling all in working order. One duct ac vent fixed to ceiling. Four vents x2 missing and replaced with cork board that has holes. x1 smoke alarm fixed to ceiling in working order. Some cornice joins cracking in areas. (5 photos, page 16)                                                                                                                                                                                                                      | Y                    |                                                                         |
| Blinds/curtains                           | Υ   | Υ     | Υ   | x3 cream drapes with silver curtain rod. No damages<br>and all in working order. White soft style venetian blinds<br>with cords and all in working order. (6 photos, page 16)                                                                                                                                                                                                                                                                                                                                                                                      | Υ                    |                                                                         |
| Lights/power points                       | Υ   | Υ     | Υ   | x6 downlights fixed to ceiling all in working order, x1 downlight different style. x1 one light switch fixed to wall on RHS of entry way no damages. x5 double power points. x1 tv point, x1 single power point all in working order. (5 photos, page 17)                                                                                                                                                                                                                                                                                                          | N                    | One TV bracket on wall in lounge (1 photo, page 73)                     |
| Skirting boards                           | Υ   | N     |     | White painted skirtings throughout. Some general wear marks. Skirtings look dirty on the top but it is wall paint on top of skirting. (8 photos, page 18)                                                                                                                                                                                                                                                                                                                                                                                                          | Υ                    |                                                                         |
| Floor coverings                           | Υ   | Υ     | Υ   | Floating boards throughout all in good order with no damages to note. Please note to note have too much water on them when cleaning. (1 photo, page 18)                                                                                                                                                                                                                                                                                                                                                                                                            | Υ                    |                                                                         |
| Other                                     | Υ   | Υ     | Υ   | Gas heater in good order. All buttons and panel in good order.                                                                                                                                                                                                                                                                                                                                                                                                                                                                                                     | Υ                    |                                                                         |
| Dining Room                               | Cln | Udg ' | Wkg | Agent comments<br>Cln = Clean, Udg = Undamaged, Wkg = Working                                                                                                                                                                                                                                                                                                                                                                                                                                                                                                      | Tenan<br>t<br>agrees | Tenant comments Tenant initially reviewed at 13:00 Wednesday 28/02/2024 |
| Overall                                   |     |       |     | (1 photo, page 18)                                                                                                                                                                                                                                                                                                                                                                                                                                                                                                                                                 | agrees               |                                                                         |
| Walls/picture hooks                       | Υ   | Υ     |     | Room off bathroom: White painted walls throughout.<br>All in good order with no damages throughout. (1<br>photo, page 18)                                                                                                                                                                                                                                                                                                                                                                                                                                          | Υ                    |                                                                         |
| Doors/doorway frames                      | Υ   | Υ     | Υ   | Glass sliding door with x1 fixed panel and one sliding<br>panel. White stickers on glass door. No cracks, chips or<br>damages in glass. Screen sliding door has no tears or<br>damages to note.                                                                                                                                                                                                                                                                                                                                                                    | N                    | Fly screen has a patch over a hole at back door (1 photo, page 73)      |
| Windows/screens/windo<br>w safety devices |     |       |     | NA                                                                                                                                                                                                                                                                                                                                                                                                                                                                                                                                                                 | Υ                    |                                                                         |
| Ceiling/light fittings                    | Υ   | Υ     | Υ   | White painted ceiling throughout with white painted cornices throughout. x1 round glass light fitting fixed to ceiling with three silver clips. (3 photos, page 19)                                                                                                                                                                                                                                                                                                                                                                                                | Υ                    |                                                                         |
| Blinds/curtains                           | Υ   | Υ     | Υ   | X2 cream drapes with white curtain rod. No damages to both sides of curtains. All in working order.                                                                                                                                                                                                                                                                                                                                                                                                                                                                | Υ                    |                                                                         |
| Lights/power points                       | Υ   | Υ     | Υ   | x1 round glass light fitting fixed to ceiling with three<br>silver clips. (2 photos, page 19)                                                                                                                                                                                                                                                                                                                                                                                                                                                                      | Υ                    |                                                                         |
| Skirting boards                           | Υ   | Υ     | Υ   | White painted skirtings throughout with minor marks to note. (4 photos, page 19)                                                                                                                                                                                                                                                                                                                                                                                                                                                                                   | Υ                    |                                                                         |
| Floor coverings                           | Υ   | Υ     |     | Floating boards throughout all in good order with no damages to note. Please note to note have too much water on them when cleaning.                                                                                                                                                                                                                                                                                                                                                                                                                               | Υ                    |                                                                         |
| Other                                     |     |       |     | NA                                                                                                                                                                                                                                                                                                                                                                                                                                                                                                                                                                 | Υ                    |                                                                         |