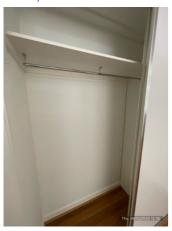

| Bedroom 1                                 | Cln | Udg | Wkg | Agent comments                                                                                                                                                                                                                                                                                                                                                                                                                                                                                                                                                                                                                                                                                                                              | Tenan   | Tenant comments                                         |
|-------------------------------------------|-----|-----|-----|---------------------------------------------------------------------------------------------------------------------------------------------------------------------------------------------------------------------------------------------------------------------------------------------------------------------------------------------------------------------------------------------------------------------------------------------------------------------------------------------------------------------------------------------------------------------------------------------------------------------------------------------------------------------------------------------------------------------------------------------|---------|---------------------------------------------------------|
| Walls/picture hooks                       | Y   | Z   | Y   | Master - White painted walls throughout. Black marks and x2 chips in wall above light switch. Black smudge marks above tv point. Patched hole above power point near tv point with x2 chips in plaster. Long black mark along top visible. Two long blacks marks and smaller black marks just above skirting on window wall. x2 black marks with long black mark on back wall near LHS corner. Large section of black marks on wall near corner wall opposite back wall. x2 nail holes in wall at top of RHS of door frame. Black smudge mark on RHS of window frame. Different coloured paint visible on back wall. Black mark on RHS of wall on entry to ensuite. x2 marks on wall between walk in robe and ensuite. (25 photos, page 24) | agrees. | Tenant initially reviewed at 13:09 Wednesday 28/02/2024 |
| Built-in wardrobe/shelves                 | Υ   | Υ   | Y   | Walk in robe - white painted walls throughout. Timber flooring throughout all in good order with no damages. White shelving inside all in good order and no damages. Chrome hanging rail in good order. xl light fixed to ceiling. Nail protruding on door frame LHS. X2 black marks above doorway at top. Black marks throughout on wall around top shelf. White shelving in good order with no chips or cracks throughout. (5 photos, page 27)                                                                                                                                                                                                                                                                                            | Υ       |                                                         |
| Doors/doorway frames                      | Υ   | N   | Y   | White timber sliding door in good order. Paint patchy along top of door frame. x2 chips in door frame at top. X2 silver door handles fixed to door either side. Paint discoloured on LHS of door frame. x1 dent in door frame on LHS. X1 silver latch on LHS. Paint patchu and discoloured on door frame on RHS. X2 black scratched marks and x1 dents on sliding door. Scratch and marks down bottom of door frame. x3 chip in door near silver latch hole. (16 photos, page 28)                                                                                                                                                                                                                                                           | Y       |                                                         |
| Windows/screens/windo<br>w safety devices | Y   | Z   | Y   | x2 glass panels of window, x1 sliding window with x1 screen. No cracks, chips or damages to window. Screen no holes or tears and in good order. White painted window sill in good order. x2 nail holes on RHS of window frame. White timber venetians fixed to top of window frame. X2 chips on LHS of window frame. x2 black marks on LHS of window frame. Small chips to window frame on LHS down bottom. Cracking in join of frame and window sill. Metal window frame trim, slights wear and tear scratch marks. X1 silver latch on RHS. Awning on outside of window no damages or tears to note. (12 photos, page 29)                                                                                                                  | Y       |                                                         |
| Ceiling/light fittings                    | Υ   | Υ   | Υ   | White painted ceiling throughout with white painted cornices throughout. Cracking visible in ceiling RHS of room. X4 duct vents fixed to ceiling and no slats damaged. x1 round glass light fitting fixed to ceiling with three silver clips. (4 photos, page 31)                                                                                                                                                                                                                                                                                                                                                                                                                                                                           | Υ       |                                                         |
| Blinds/curtains                           | Υ   | Υ   | Υ   | White wood venetian blinds in good working order with no slats broken. Cord in good order. (1 photo, page 31)                                                                                                                                                                                                                                                                                                                                                                                                                                                                                                                                                                                                                               | Υ       |                                                         |
| Lights/power points                       | Υ   | Υ   | Υ   | xl round glass light fitting fixed to ceiling with three<br>silver clips. x2 double power points, x1 single power<br>point, x1 tv point all in good working order. (3 photos,<br>page 31)                                                                                                                                                                                                                                                                                                                                                                                                                                                                                                                                                   | Υ       |                                                         |
| Skirting boards                           | Υ   | N   | Υ   | White painted skirtings throughout. Some damages as per photos. (4 photos, page 31)                                                                                                                                                                                                                                                                                                                                                                                                                                                                                                                                                                                                                                                         | Υ       |                                                         |
| Floor coverings                           | Υ   | Υ   |     | Timber flooring throughout all in good order with no damages. (2 photos, page 32)                                                                                                                                                                                                                                                                                                                                                                                                                                                                                                                                                                                                                                                           | N       | Scratch on floor next to window (1 photo, page 73)      |
| Other                                     |     |     |     | NA                                                                                                                                                                                                                                                                                                                                                                                                                                                                                                                                                                                                                                                                                                                                          | Υ       |                                                         |