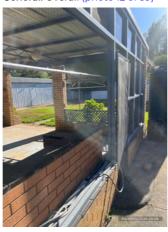

Tenant initially reviewed at 16:16 Tuesday 27/02/2024

|                                            |     |     |     | Agent section                                                                                                                                                                                                                                                                                                                                                                                                                                                                          |            | Tenant section                                                                                                                                               |  |  |
|--------------------------------------------|-----|-----|-----|----------------------------------------------------------------------------------------------------------------------------------------------------------------------------------------------------------------------------------------------------------------------------------------------------------------------------------------------------------------------------------------------------------------------------------------------------------------------------------------|------------|--------------------------------------------------------------------------------------------------------------------------------------------------------------|--|--|
|                                            |     |     |     |                                                                                                                                                                                                                                                                                                                                                                                                                                                                                        | make       | If you disagree with the agent's report of an item, make a comment in this section. You should also note anything which seems unsafe or may be an indicated. |  |  |
| Entrance/Hall                              | Cln | Jdg | Wkg | Agent comments<br>Cln = Clean, Udg = Undamaged, Wkg = Working                                                                                                                                                                                                                                                                                                                                                                                                                          | Tenan<br>t | Tenant comments Tenant initially reviewed at 12:50 Wednesday 28/02/2024                                                                                      |  |  |
| Front door/screen<br>door/security<br>door | Y   | N   | Y   | x1 screw in top LHS corner of door frame. Woodend door with scratches and mark along bottom of door. x2 silver handles fixed to door front and back. x3 silver hinges in working order. x2 frosted glass panels in good working order. Paint chipped and green showing on inside of door edge. x1 black gas strut in good working order with no damages. x1 chip in top of door on top RHS corner. Screen door with no holes, tears or damages all in good order. (25 photos, page 12) | N          | Holes in panels next to door at entrance, left hand side (1 photo, page 73)                                                                                  |  |  |
| Walls/picture hooks                        | Y   | Υ   | Υ   | External walls upon entry in good order very minor marks. Numbers fixed to wall and white light fitting fixed to wall. Gold bell fixed to wall with hanging chain. (1 photo, page 14)                                                                                                                                                                                                                                                                                                  | Υ          |                                                                                                                                                              |  |  |
| Doorway frames                             | Y   | N   |     | Charcoal painted door frame on external. Some scratches and wear marks visible.                                                                                                                                                                                                                                                                                                                                                                                                        | N          | Chips and scratches, paint worn away on<br>the bottom as entrance door frame (1<br>photo, page 73)                                                           |  |  |
| Windows/screens/windo<br>w safety devices  |     |     |     | NA                                                                                                                                                                                                                                                                                                                                                                                                                                                                                     | Υ          |                                                                                                                                                              |  |  |
| Ceiling/light fittings                     | Υ   | Υ   |     | Front balcony colour bond sheets fixed to charcoal painted beams.                                                                                                                                                                                                                                                                                                                                                                                                                      | Υ          |                                                                                                                                                              |  |  |
| Blinds/curtains                            |     |     |     | NA                                                                                                                                                                                                                                                                                                                                                                                                                                                                                     | Υ          |                                                                                                                                                              |  |  |
| Lights/power<br>points/door<br>bell        | Υ   | Υ   | Υ   | xI white light fitting fixed to wall with globe all in good working order.                                                                                                                                                                                                                                                                                                                                                                                                             | Y          |                                                                                                                                                              |  |  |
| Skirting boards                            |     |     |     | NA                                                                                                                                                                                                                                                                                                                                                                                                                                                                                     | · ·        |                                                                                                                                                              |  |  |
| Floor coverings                            | Υ   | N   |     | Front porch tiles visible with cracks.                                                                                                                                                                                                                                                                                                                                                                                                                                                 | *<br>      |                                                                                                                                                              |  |  |
| Other                                      |     |     |     | NA                                                                                                                                                                                                                                                                                                                                                                                                                                                                                     |            |                                                                                                                                                              |  |  |