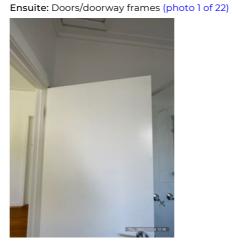

Entry Condition Report

| Ensuite                                   | Cln | Udg ' | Wkg | Agent comments  Cln = Clean, Udg = Undamaged, Wkg = Working                                                                                                                                                                                                                                | Tenan<br>t<br>agrees | Tenant comments Tenant initially reviewed at 13:13 Wednesday 28/02/2024                                                                                                                                         |
|-------------------------------------------|-----|-------|-----|--------------------------------------------------------------------------------------------------------------------------------------------------------------------------------------------------------------------------------------------------------------------------------------------|----------------------|-----------------------------------------------------------------------------------------------------------------------------------------------------------------------------------------------------------------|
| Overall                                   |     |       |     | (2 photos, page 32)                                                                                                                                                                                                                                                                        |                      |                                                                                                                                                                                                                 |
| Walls/tiles                               |     |       |     | White painted walls throughout. (4 photos, page 32)                                                                                                                                                                                                                                        | Υ                    |                                                                                                                                                                                                                 |
| Floor tiles/floor coverings               |     |       |     | Dark grey patterned floor tiles with light grout. Some discolouration in areas. (3 photos, page 32)                                                                                                                                                                                        | Υ                    |                                                                                                                                                                                                                 |
| Doors/doorway frames                      |     |       |     | white painted wooden door with two silver handles fixed to door front and back and all in good working order. x2 two silver hinges. x1 door latch on LHS of door frame. White painted door frame in good order with no further damages to note. (22 photos, page 33)                       | Y                    |                                                                                                                                                                                                                 |
| Windows/screens/windo<br>w safety devices |     |       |     | x2 glass panels of window, x1 sliding window with x1 screen. No cracks, chips or damages to window. Screen no holes or tears and in good order. White painted window sill in good order with no damages to note. White timber venetians fixed to top of window frame. (12 photos, page 35) | Y                    |                                                                                                                                                                                                                 |
| Ceiling/light fittings                    |     |       |     | White painted ceiling throughout with white painted cornices throughout. Manhole built into ceiling with cover no damages. (6 photos, page 36)                                                                                                                                             | , Z                  | Manhole on ceiling marks all over it, chipped, paint, falling discolouration of rusty nail holes in the middle of the beam, more pint, coming away from the roof towards the shower recess. (3 photos, page 73) |
| Blinds/curtains                           |     |       |     | White wood venetian blinds in good working order with no slats broken. Cord in good order. (1 photo, page 36)                                                                                                                                                                              | Υ                    |                                                                                                                                                                                                                 |
| Lights/power points                       |     |       |     | ixl tastic in good order with globes working. (2 photos, page 37)                                                                                                                                                                                                                          | Υ                    |                                                                                                                                                                                                                 |
| Bath/taps                                 |     |       |     | NA                                                                                                                                                                                                                                                                                         | Υ                    |                                                                                                                                                                                                                 |
| Shower/screen/taps                        |     |       |     | X1 glass panel no cracks, chips or damages. Three sliding<br>panels in good order with silver frame and no damages<br>to note. All doors in good sliding order. (14 photos, page<br>37)                                                                                                    | N                    | Crack in the middle of the glass sliding door of shower, very fine right across the middle (1 photo, page 74)                                                                                                   |
| Wash basin/taps                           |     |       |     | Cermaic wash basin with chrome mixer tap. No<br>damages to note with chrome push down plug. (2<br>photos, page 38)                                                                                                                                                                         | Υ                    |                                                                                                                                                                                                                 |
| Mirror/cabinet/vanity                     |     |       |     | Mirror fixed to wall with no cracks, chips or damages. (5 photos, page 38)                                                                                                                                                                                                                 | N                    | Mira in ensuite has discolouration around the edge of the mirror (1 photo,                                                                                                                                      |
| Towel rails                               |     |       |     | Single chrome towel rail fixed to wall. (1 photo, page 38)                                                                                                                                                                                                                                 | Υ                    | <del>page 74)</del>                                                                                                                                                                                             |
| Toilet/cistern/seat                       |     |       |     | Ceramic toilet in good order with no cracks or damages, plastic toilet seat. Chrom dual flush button on toilet in working order. (3 photos, page 39)                                                                                                                                       | Υ                    |                                                                                                                                                                                                                 |
| Toilet roll holder                        |     |       |     | Chrome toilet roll holder fixed to wall. (2 photos, page 39 )                                                                                                                                                                                                                              | Υ                    |                                                                                                                                                                                                                 |
| Heating/exhaust fan/vent                  |     |       |     |                                                                                                                                                                                                                                                                                            | Υ                    |                                                                                                                                                                                                                 |
| Other                                     |     |       |     | NA                                                                                                                                                                                                                                                                                         | Υ                    |                                                                                                                                                                                                                 |