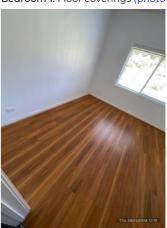

| Bedroom 1                                 | Cln | Udg | Wkg | Agent comments                                                                                                                                                                                                                                                                                                                                                                                                                                                                                                                                                                                                                                                                                                                              | Tenan   | Tenant comments                                         |
|-------------------------------------------|-----|-----|-----|---------------------------------------------------------------------------------------------------------------------------------------------------------------------------------------------------------------------------------------------------------------------------------------------------------------------------------------------------------------------------------------------------------------------------------------------------------------------------------------------------------------------------------------------------------------------------------------------------------------------------------------------------------------------------------------------------------------------------------------------|---------|---------------------------------------------------------|
| Walls/picture hooks                       | Y   | Z   | Y   | Master - White painted walls throughout. Black marks and x2 chips in wall above light switch. Black smudge marks above tv point. Patched hole above power point near tv point with x2 chips in plaster. Long black mark along top visible. Two long blacks marks and smaller black marks just above skirting on window wall. x2 black marks with long black mark on back wall near LHS corner. Large section of black marks on wall near corner wall opposite back wall. x2 nail holes in wall at top of RHS of door frame. Black smudge mark on RHS of window frame. Different coloured paint visible on back wall. Black mark on RHS of wall on entry to ensuite. x2 marks on wall between walk in robe and ensuite. (25 photos, page 24) | agrees. | Tenant initially reviewed at 13:09 Wednesday 28/02/2024 |
| Built-in wardrobe/shelves                 | Υ   | Υ   | Y   | Walk in robe - white painted walls throughout. Timber flooring throughout all in good order with no damages. White shelving inside all in good order and no damages. Chrome hanging rail in good order. xl light fixed to ceiling. Nail protruding on door frame LHS. X2 black marks above doorway at top. Black marks throughout on wall around top shelf. White shelving in good order with no chips or cracks throughout. (5 photos, page 27)                                                                                                                                                                                                                                                                                            | Υ       |                                                         |
| Doors/doorway frames                      | Υ   | N   | Y   | White timber sliding door in good order. Paint patchy along top of door frame. x2 chips in door frame at top. X2 silver door handles fixed to door either side. Paint discoloured on LHS of door frame. x1 dent in door frame on LHS. X1 silver latch on LHS. Paint patchu and discoloured on door frame on RHS. X2 black scratched marks and x1 dents on sliding door. Scratch and marks down bottom of door frame. x3 chip in door near silver latch hole. (16 photos, page 28)                                                                                                                                                                                                                                                           | Y       |                                                         |
| Windows/screens/windo<br>w safety devices | Y   | Z   | Y   | x2 glass panels of window, x1 sliding window with x1 screen. No cracks, chips or damages to window. Screen no holes or tears and in good order. White painted window sill in good order. x2 nail holes on RHS of window frame. White timber venetians fixed to top of window frame. X2 chips on LHS of window frame. x2 black marks on LHS of window frame. Small chips to window frame on LHS down bottom. Cracking in join of frame and window sill. Metal window frame trim, slights wear and tear scratch marks. X1 silver latch on RHS. Awning on outside of window no damages or tears to note. (12 photos, page 29)                                                                                                                  | Y       |                                                         |
| Ceiling/light fittings                    | Υ   | Υ   | Υ   | White painted ceiling throughout with white painted cornices throughout. Cracking visible in ceiling RHS of room. X4 duct vents fixed to ceiling and no slats damaged. x1 round glass light fitting fixed to ceiling with three silver clips. (4 photos, page 31)                                                                                                                                                                                                                                                                                                                                                                                                                                                                           | Υ       |                                                         |
| Blinds/curtains                           | Υ   | Υ   | Υ   | White wood venetian blinds in good working order with no slats broken. Cord in good order. (1 photo, page 31)                                                                                                                                                                                                                                                                                                                                                                                                                                                                                                                                                                                                                               | Υ       |                                                         |
| Lights/power points                       | Υ   | Υ   | Υ   | xl round glass light fitting fixed to ceiling with three<br>silver clips. x2 double power points, x1 single power<br>point, x1 tv point all in good working order. (3 photos,<br>page 31)                                                                                                                                                                                                                                                                                                                                                                                                                                                                                                                                                   | Υ       |                                                         |
| Skirting boards                           | Υ   | N   | Υ   | White painted skirtings throughout. Some damages as per photos. (4 photos, page 31)                                                                                                                                                                                                                                                                                                                                                                                                                                                                                                                                                                                                                                                         | Υ       |                                                         |
| Floor coverings                           | Υ   | Υ   |     | Timber flooring throughout all in good order with no damages. (2 photos, page 32)                                                                                                                                                                                                                                                                                                                                                                                                                                                                                                                                                                                                                                                           | N       | Scratch on floor next to window (1 photo, page 73)      |
| Other                                     |     |     |     | NA                                                                                                                                                                                                                                                                                                                                                                                                                                                                                                                                                                                                                                                                                                                                          | Υ       |                                                         |