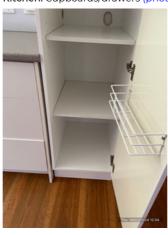

| Kitchen                                   | Cln | Udg | Wkg | Agent comments<br>Cln = Clean, Udg = Undamaged, Wkg = Working                                                                                                                                                                                                                                                                                    | Tenan<br>t | Tenant comments Tenant initially reviewed at 13:04 Wednesday 28/02/2024                                                                                         |
|-------------------------------------------|-----|-----|-----|--------------------------------------------------------------------------------------------------------------------------------------------------------------------------------------------------------------------------------------------------------------------------------------------------------------------------------------------------|------------|-----------------------------------------------------------------------------------------------------------------------------------------------------------------|
| Overall                                   |     |     |     | (1 photo, page 20)                                                                                                                                                                                                                                                                                                                               | ngires     |                                                                                                                                                                 |
| Walls/picture hooks                       | Υ   | N   | Υ   | X2 chips in paint near bathroom entry. x1 nail hole in wall. x1 pic hook with black scratches either side on wall near bedrooms. x1 nail hole on wall near bedroom 2. x1 black mark on same wall. Paint patched near powerpoint on fridge recess wall. x2 scratches on wall. (1 photo, page 20)                                                  | Y          |                                                                                                                                                                 |
| Doors/doorway frames                      |     |     |     | NA                                                                                                                                                                                                                                                                                                                                               | Υ          |                                                                                                                                                                 |
| Windows/screens/windo<br>w safety devices | Y   | Y   | Y   | Black scratch marks on window frame RHS near top of blind. Curtain rod holders fixed to top of window frame. Cracking on window frame on bottom LHS. Metal window frame trim, slights wear and tear scratch marks. Two glass panels with X1 fixed and X1 sliding all in good order. Screens no tears or holes in good order. (8 photos, page 20) | Y          |                                                                                                                                                                 |
| Ceiling/light fittings                    | Υ   | N   | Υ   | White painted ceiling with white painted timber cornices fixed to ceiling. Some slight cracking throughout. Some brown marks on ceiling near cornices. Patched cracking hole near duct vent and smoke alarm. (6 photos, page 21)                                                                                                                 | Υ          |                                                                                                                                                                 |
| Blinds/curtains                           | Υ   | Υ   | Υ   | White cream roller blinds in good working order with no damages and in good order. Cord in good order and fixed to LHS of window frame.                                                                                                                                                                                                          | Υ          |                                                                                                                                                                 |
| Lights/power points                       | Υ   | Υ   | Υ   | Downlights all in good order with globes and in working order fixed to ceiling. Power points and light switches with no damages or cracks. Fixed to wall and in working order. (5 photos, page 21)                                                                                                                                               | Υ          |                                                                                                                                                                 |
| Skirting boards                           | Υ   | Υ   | Υ   | White painted skirtings throughout with minor damages. (1 photo, page 22)                                                                                                                                                                                                                                                                        | Y          |                                                                                                                                                                 |
| Floor coverings                           | Υ   | Y   | Y   | Floating boards throughout all in good order with no damages to note. Please note to note have too much water on them when cleaning.                                                                                                                                                                                                             | Υ          |                                                                                                                                                                 |
| Cupboards/drawers                         | Υ   | Υ   | Υ   | Cupboards all in good order with no damages to note.<br>Chrome towel rail on inside of cupboard door under sink.<br>Silver handles on front all in working order. All drawers in<br>good order with no damages. (20 photos, page 22)                                                                                                             | Υ          |                                                                                                                                                                 |
| Bench tops/tilling                        | Υ   | Υ   | Υ   | Benchtop in good order with no damages to note. (4 photos, page 23)                                                                                                                                                                                                                                                                              | Υ          |                                                                                                                                                                 |
| Sink/taps/disposal unit                   | Υ   | Y   | Y   | Single sink with push down plug. General wear and tear<br>scratches with chrome miser tap all in good working<br>order and none leaking. (3 photos, page 24)                                                                                                                                                                                     | Υ          |                                                                                                                                                                 |
| Stove top/hot plates                      | Υ   | Υ   | Υ   | Stainless steel gas stove top with x2 black grates. x4 knobs with minor scratches, in working order. x4 gas burners all in working order and no damages. (1 photo, page 24)                                                                                                                                                                      | Y          |                                                                                                                                                                 |
| Oven/griller                              | Υ   | Υ   | Υ   | Glass on oven door with no cracks, chips or damages. x2 racks with no damages in good order. x1 silver handle fixed to front of oven. x3 knobs with labels around knobs. All in working order. (2 photos, page 24)                                                                                                                               | Υ          |                                                                                                                                                                 |
| Exhaust fan/range hood                    | Υ   | Υ   | Υ   | Stainless steel rangehood with two globes in working order. x2 filters all in good order. x5 buttons on front of rangehood. x2 dents in front of rangehood. (1 photo, page 24)                                                                                                                                                                   | Υ          | (1 photo, page 73)                                                                                                                                              |
| Dishwasher                                | Υ   | Υ   | Υ   | Stainless steel dishwasher with no damages on front. x2 racks inside in good sliding order with cutlery tray none broken and in working order. (2 photos, page 24)                                                                                                                                                                               | N          | Bottom shelf in dishwasher not in sliding working order metal frame around it is bent and stopping it to be used on both sides of the frame. (1 photo, page 73) |
| Other                                     |     |     |     | NA                                                                                                                                                                                                                                                                                                                                               | Υ          |                                                                                                                                                                 |