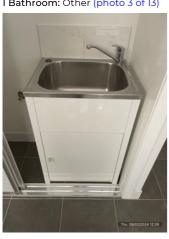

| I Bathroom                                                  | Cln | Jdg '   | Wkg   | Agent comments<br>Cln = Clean, Udg = Undamaged, Wkg = Working                                                                                                                                                                                                                              | Tenan<br>t<br>agrees | Tenant comments Tenant initially reviewed at 13:27 Wednesday 28/02/2024  |
|-------------------------------------------------------------|-----|---------|-------|--------------------------------------------------------------------------------------------------------------------------------------------------------------------------------------------------------------------------------------------------------------------------------------------|----------------------|--------------------------------------------------------------------------|
| Overall                                                     |     |         |       | (2 photos, page 57)                                                                                                                                                                                                                                                                        | agrees               |                                                                          |
| Walls/tiles                                                 |     |         |       | (11 photos, page 57)                                                                                                                                                                                                                                                                       | Υ                    |                                                                          |
| Floor tiles/floor                                           |     |         |       |                                                                                                                                                                                                                                                                                            | Υ                    |                                                                          |
| coverings                                                   |     |         |       | (16 photos, page 58)                                                                                                                                                                                                                                                                       | Υ                    |                                                                          |
| Doors/doorway frames Windows/screens/windo w safety devices |     |         |       | x2 glass panels of window, x1 sliding window with x1 screen. No cracks, chips or damages to window. Screen no holes or tears and in good order. White painted window sill in good order with no damages to note. White timber venetians fixed to top of window frame. (11 photos, page 60) | Y                    |                                                                          |
| Ceiling/light fittings                                      |     |         |       | (4 photos, page 61)                                                                                                                                                                                                                                                                        | Υ                    |                                                                          |
| Blinds/curtains                                             |     |         |       | White wood venetian blinds in good working order with no slats broken. Cord in good order. (2 photos, page 61) (3 photos, page 61)                                                                                                                                                         | Υ                    |                                                                          |
| Lights/power points                                         |     |         |       |                                                                                                                                                                                                                                                                                            | Υ                    |                                                                          |
| Bath/taps                                                   |     |         |       | (3 photos, page 62)                                                                                                                                                                                                                                                                        | Υ                    |                                                                          |
| Shower/screen/taps                                          |     |         |       | (9 photos, page 62)                                                                                                                                                                                                                                                                        | Υ                    |                                                                          |
| Wash basın/taps                                             |     |         |       | (3 photos, page 63)                                                                                                                                                                                                                                                                        | Υ                    |                                                                          |
| Mirror/cabinet/vanity                                       |     |         |       | (3 photos, page 63)                                                                                                                                                                                                                                                                        | Y                    |                                                                          |
| Towel rails                                                 |     |         |       | (2 photos, page 64)                                                                                                                                                                                                                                                                        | Y                    |                                                                          |
| Toilet/cistern/seat                                         |     |         |       | (2 photos, page 64)                                                                                                                                                                                                                                                                        | · ·                  |                                                                          |
| Toilet roll holder                                          |     |         |       | (1 photo, page 64)                                                                                                                                                                                                                                                                         | \<br>\<br>\          |                                                                          |
|                                                             |     |         |       | (1 photo, page 64)                                                                                                                                                                                                                                                                         | Y                    |                                                                          |
| Heating/exhaust fan/vent                                    |     |         |       | (13 photos, page 64)                                                                                                                                                                                                                                                                       | Ť                    |                                                                          |
| Other                                                       |     |         |       |                                                                                                                                                                                                                                                                                            | Y                    |                                                                          |
| Lauradmy                                                    | Cln | I Ida 1 | A/Ica | Agent comments                                                                                                                                                                                                                                                                             | Tenan                | Tenant comments                                                          |
| Laundry                                                     | Cin | Udg '   | vvkg  | CIn = Clean, Udg = Undamaged, Wkg = Working                                                                                                                                                                                                                                                | t<br>agrees          | Tenant initially reviewed at 13:30 Wednesday 28/02/2024                  |
| Walls/tiles                                                 |     |         |       |                                                                                                                                                                                                                                                                                            | Υ                    |                                                                          |
| Floor tiles/floor coverings                                 |     |         |       |                                                                                                                                                                                                                                                                                            | N                    | Pine chip marks and scratches on sliding door panels (2 photos, page 74) |
| Doors/doorway frames                                        |     |         |       |                                                                                                                                                                                                                                                                                            | Υ                    |                                                                          |
| Windows/screens/windo<br>w                                  |     |         |       |                                                                                                                                                                                                                                                                                            | Υ                    |                                                                          |
| safety devices                                              |     |         |       |                                                                                                                                                                                                                                                                                            | Υ                    |                                                                          |
| Ceiling/light fittings                                      |     |         |       |                                                                                                                                                                                                                                                                                            | Υ                    |                                                                          |
| Blinds/curtains                                             |     |         |       |                                                                                                                                                                                                                                                                                            | Y                    |                                                                          |
| Lights/power points                                         |     |         |       |                                                                                                                                                                                                                                                                                            | Y                    |                                                                          |
| Washing machine/taps                                        |     |         |       |                                                                                                                                                                                                                                                                                            | . ·                  |                                                                          |
| Exhaust fan/vent                                            |     |         |       |                                                                                                                                                                                                                                                                                            | ,                    |                                                                          |
| Washing tub                                                 |     |         |       |                                                                                                                                                                                                                                                                                            | \ \ \ \ \            |                                                                          |
| Dryer                                                       |     |         |       |                                                                                                                                                                                                                                                                                            | - T                  |                                                                          |
| Other                                                       |     |         |       |                                                                                                                                                                                                                                                                                            | Y                    |                                                                          |
| Security/Safety                                             | Cln | Jdg '   | Wkg   | Agent comments  Cln = Clean, Udg = Undamaged, Wkg = Working                                                                                                                                                                                                                                | Tenan<br>t<br>agrees | Tenant comments Tenant initially reviewed at 13:30 Wednesday 28/02/2024  |
| External door locks                                         |     |         |       |                                                                                                                                                                                                                                                                                            | Y                    |                                                                          |
| Window locks                                                |     |         |       |                                                                                                                                                                                                                                                                                            | Υ                    |                                                                          |
| Keys/other security devices                                 |     |         |       |                                                                                                                                                                                                                                                                                            | Υ                    |                                                                          |
| Security/alarm system                                       |     |         |       |                                                                                                                                                                                                                                                                                            | Υ                    |                                                                          |
|                                                             | 1   |         |       |                                                                                                                                                                                                                                                                                            |                      |                                                                          |
| Smoke alarms                                                |     |         |       |                                                                                                                                                                                                                                                                                            | Υ                    |                                                                          |
| Smoke alarms Electrical safety switches                     |     |         |       |                                                                                                                                                                                                                                                                                            | Y                    |                                                                          |