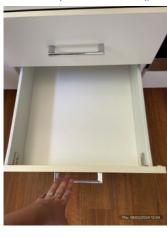

| Kitchen                                   | Cln | Udg | Wkg | Agent comments<br>Cln = Clean, Udg = Undamaged, Wkg = Working                                                                                                                                                                                                                                                                                    | Tenan<br>t | Tenant comments Tenant initially reviewed at 13:04 Wednesday 28/02/2024                                                                                         |
|-------------------------------------------|-----|-----|-----|--------------------------------------------------------------------------------------------------------------------------------------------------------------------------------------------------------------------------------------------------------------------------------------------------------------------------------------------------|------------|-----------------------------------------------------------------------------------------------------------------------------------------------------------------|
| Overall                                   |     |     |     | (1 photo, page 20)                                                                                                                                                                                                                                                                                                                               | ngires     |                                                                                                                                                                 |
| Walls/picture hooks                       | Υ   | N   | Υ   | X2 chips in paint near bathroom entry. x1 nail hole in wall. x1 pic hook with black scratches either side on wall near bedrooms. x1 nail hole on wall near bedroom 2. x1 black mark on same wall. Paint patched near powerpoint on fridge recess wall. x2 scratches on wall. (1 photo, page 20)                                                  | Y          |                                                                                                                                                                 |
| Doors/doorway frames                      |     |     |     | NA                                                                                                                                                                                                                                                                                                                                               | Υ          |                                                                                                                                                                 |
| Windows/screens/windo<br>w safety devices | Y   | Y   | Y   | Black scratch marks on window frame RHS near top of blind. Curtain rod holders fixed to top of window frame. Cracking on window frame on bottom LHS. Metal window frame trim, slights wear and tear scratch marks. Two glass panels with X1 fixed and X1 sliding all in good order. Screens no tears or holes in good order. (8 photos, page 20) | Y          |                                                                                                                                                                 |
| Ceiling/light fittings                    | Υ   | N   | Υ   | White painted ceiling with white painted timber cornices fixed to ceiling. Some slight cracking throughout. Some brown marks on ceiling near cornices. Patched cracking hole near duct vent and smoke alarm. (6 photos, page 21)                                                                                                                 | Υ          |                                                                                                                                                                 |
| Blinds/curtains                           | Υ   | Υ   | Υ   | White cream roller blinds in good working order with no damages and in good order. Cord in good order and fixed to LHS of window frame.                                                                                                                                                                                                          | Υ          |                                                                                                                                                                 |
| Lights/power points                       | Υ   | Υ   | Υ   | Downlights all in good order with globes and in working order fixed to ceiling. Power points and light switches with no damages or cracks. Fixed to wall and in working order. (5 photos, page 21)                                                                                                                                               | Υ          |                                                                                                                                                                 |
| Skirting boards                           | Υ   | Υ   | Υ   | White painted skirtings throughout with minor damages. (1 photo, page 22)                                                                                                                                                                                                                                                                        | Y          |                                                                                                                                                                 |
| Floor coverings                           | Υ   | Y   | Y   | Floating boards throughout all in good order with no damages to note. Please note to note have too much water on them when cleaning.                                                                                                                                                                                                             | Υ          |                                                                                                                                                                 |
| Cupboards/drawers                         | Υ   | Υ   | Υ   | Cupboards all in good order with no damages to note.<br>Chrome towel rail on inside of cupboard door under sink.<br>Silver handles on front all in working order. All drawers in<br>good order with no damages. (20 photos, page 22)                                                                                                             | Υ          |                                                                                                                                                                 |
| Bench tops/tilling                        | Υ   | Υ   | Υ   | Benchtop in good order with no damages to note. (4 photos, page 23)                                                                                                                                                                                                                                                                              | Υ          |                                                                                                                                                                 |
| Sink/taps/disposal unit                   | Υ   | Y   | Y   | Single sink with push down plug. General wear and tear<br>scratches with chrome miser tap all in good working<br>order and none leaking. (3 photos, page 24)                                                                                                                                                                                     | Υ          |                                                                                                                                                                 |
| Stove top/hot plates                      | Υ   | Υ   | Υ   | Stainless steel gas stove top with x2 black grates. x4 knobs with minor scratches, in working order. x4 gas burners all in working order and no damages. (1 photo, page 24)                                                                                                                                                                      | Y          |                                                                                                                                                                 |
| Oven/griller                              | Υ   | Υ   | Υ   | Glass on oven door with no cracks, chips or damages. x2 racks with no damages in good order. x1 silver handle fixed to front of oven. x3 knobs with labels around knobs. All in working order. (2 photos, page 24)                                                                                                                               | Υ          |                                                                                                                                                                 |
| Exhaust fan/range hood                    | Υ   | Υ   | Υ   | Stainless steel rangehood with two globes in working order. x2 filters all in good order. x5 buttons on front of rangehood. x2 dents in front of rangehood. (1 photo, page 24)                                                                                                                                                                   | Υ          | (1 photo, page 73)                                                                                                                                              |
| Dishwasher                                | Υ   | Υ   | Υ   | Stainless steel dishwasher with no damages on front. x2 racks inside in good sliding order with cutlery tray none broken and in working order. (2 photos, page 24)                                                                                                                                                                               | N          | Bottom shelf in dishwasher not in sliding working order metal frame around it is bent and stopping it to be used on both sides of the frame. (1 photo, page 73) |
| Other                                     |     |     |     | NA                                                                                                                                                                                                                                                                                                                                               | Υ          |                                                                                                                                                                 |