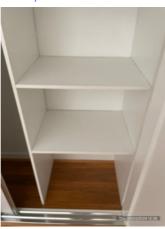

| Bedroom 1                                 | Cln | Udg | Wkg | Agent comments                                                                                                                                                                                                                                                                                                                                                                                                                                                                                                                                                                                                                                                                                                                              | Tenan   | Tenant comments                                         |
|-------------------------------------------|-----|-----|-----|---------------------------------------------------------------------------------------------------------------------------------------------------------------------------------------------------------------------------------------------------------------------------------------------------------------------------------------------------------------------------------------------------------------------------------------------------------------------------------------------------------------------------------------------------------------------------------------------------------------------------------------------------------------------------------------------------------------------------------------------|---------|---------------------------------------------------------|
| Walls/picture hooks                       | Y   | Z   | Y   | Master - White painted walls throughout. Black marks and x2 chips in wall above light switch. Black smudge marks above tv point. Patched hole above power point near tv point with x2 chips in plaster. Long black mark along top visible. Two long blacks marks and smaller black marks just above skirting on window wall. x2 black marks with long black mark on back wall near LHS corner. Large section of black marks on wall near corner wall opposite back wall. x2 nail holes in wall at top of RHS of door frame. Black smudge mark on RHS of window frame. Different coloured paint visible on back wall. Black mark on RHS of wall on entry to ensuite. x2 marks on wall between walk in robe and ensuite. (25 photos, page 24) | agrees. | Tenant initially reviewed at 13:09 Wednesday 28/02/2024 |
| Built-in wardrobe/shelves                 | Υ   | Υ   | Y   | Walk in robe - white painted walls throughout. Timber flooring throughout all in good order with no damages. White shelving inside all in good order and no damages. Chrome hanging rail in good order. xl light fixed to ceiling. Nail protruding on door frame LHS. X2 black marks above doorway at top. Black marks throughout on wall around top shelf. White shelving in good order with no chips or cracks throughout. (5 photos, page 27)                                                                                                                                                                                                                                                                                            | Υ       |                                                         |
| Doors/doorway frames                      | Υ   | N   | Y   | White timber sliding door in good order. Paint patchy along top of door frame. x2 chips in door frame at top. X2 silver door handles fixed to door either side. Paint discoloured on LHS of door frame. x1 dent in door frame on LHS. X1 silver latch on LHS. Paint patchu and discoloured on door frame on RHS. X2 black scratched marks and x1 dents on sliding door. Scratch and marks down bottom of door frame. x3 chip in door near silver latch hole. (16 photos, page 28)                                                                                                                                                                                                                                                           | Y       |                                                         |
| Windows/screens/windo<br>w safety devices | Y   | Z   | Y   | x2 glass panels of window, x1 sliding window with x1 screen. No cracks, chips or damages to window. Screen no holes or tears and in good order. White painted window sill in good order. x2 nail holes on RHS of window frame. White timber venetians fixed to top of window frame. X2 chips on LHS of window frame. x2 black marks on LHS of window frame. Small chips to window frame on LHS down bottom. Cracking in join of frame and window sill. Metal window frame trim, slights wear and tear scratch marks. X1 silver latch on RHS. Awning on outside of window no damages or tears to note. (12 photos, page 29)                                                                                                                  | Y       |                                                         |
| Ceiling/light fittings                    | Υ   | Υ   | Υ   | White painted ceiling throughout with white painted cornices throughout. Cracking visible in ceiling RHS of room. X4 duct vents fixed to ceiling and no slats damaged. x1 round glass light fitting fixed to ceiling with three silver clips. (4 photos, page 31)                                                                                                                                                                                                                                                                                                                                                                                                                                                                           | Υ       |                                                         |
| Blinds/curtains                           | Υ   | Υ   | Υ   | White wood venetian blinds in good working order with no slats broken. Cord in good order. (1 photo, page 31)                                                                                                                                                                                                                                                                                                                                                                                                                                                                                                                                                                                                                               | Υ       |                                                         |
| Lights/power points                       | Υ   | Υ   | Υ   | xl round glass light fitting fixed to ceiling with three<br>silver clips. x2 double power points, x1 single power<br>point, x1 tv point all in good working order. (3 photos,<br>page 31)                                                                                                                                                                                                                                                                                                                                                                                                                                                                                                                                                   | Υ       |                                                         |
| Skirting boards                           | Υ   | N   | Υ   | White painted skirtings throughout. Some damages as per photos. (4 photos, page 31)                                                                                                                                                                                                                                                                                                                                                                                                                                                                                                                                                                                                                                                         | Υ       |                                                         |
| Floor coverings                           | Υ   | Υ   |     | Timber flooring throughout all in good order with no damages. (2 photos, page 32)                                                                                                                                                                                                                                                                                                                                                                                                                                                                                                                                                                                                                                                           | N       | Scratch on floor next to window (1 photo, page 73)      |
| Other                                     |     |     |     | NA                                                                                                                                                                                                                                                                                                                                                                                                                                                                                                                                                                                                                                                                                                                                          | Υ       |                                                         |