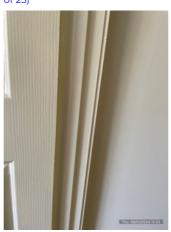

| Bedroom 1                                 | Cln | Udg | Wkg | Agent comments                                                                                                                                                                                                                                                                                                                                                                                                                                                                                                                                                                                                                                                                                                                              | Tenan   | Tenant comments                                         |
|-------------------------------------------|-----|-----|-----|---------------------------------------------------------------------------------------------------------------------------------------------------------------------------------------------------------------------------------------------------------------------------------------------------------------------------------------------------------------------------------------------------------------------------------------------------------------------------------------------------------------------------------------------------------------------------------------------------------------------------------------------------------------------------------------------------------------------------------------------|---------|---------------------------------------------------------|
| Walls/picture hooks                       | Y   | Z   | Y   | Master - White painted walls throughout. Black marks and x2 chips in wall above light switch. Black smudge marks above tv point. Patched hole above power point near tv point with x2 chips in plaster. Long black mark along top visible. Two long blacks marks and smaller black marks just above skirting on window wall. x2 black marks with long black mark on back wall near LHS corner. Large section of black marks on wall near corner wall opposite back wall. x2 nail holes in wall at top of RHS of door frame. Black smudge mark on RHS of window frame. Different coloured paint visible on back wall. Black mark on RHS of wall on entry to ensuite. x2 marks on wall between walk in robe and ensuite. (25 photos, page 24) | agrees. | Tenant initially reviewed at 13:09 Wednesday 28/02/2024 |
| Built-in wardrobe/shelves                 | Υ   | Υ   | Y   | Walk in robe - white painted walls throughout. Timber flooring throughout all in good order with no damages. White shelving inside all in good order and no damages. Chrome hanging rail in good order. xl light fixed to ceiling. Nail protruding on door frame LHS. X2 black marks above doorway at top. Black marks throughout on wall around top shelf. White shelving in good order with no chips or cracks throughout. (5 photos, page 27)                                                                                                                                                                                                                                                                                            | Υ       |                                                         |
| Doors/doorway frames                      | Υ   | N   | Y   | White timber sliding door in good order. Paint patchy along top of door frame. x2 chips in door frame at top. X2 silver door handles fixed to door either side. Paint discoloured on LHS of door frame. x1 dent in door frame on LHS. X1 silver latch on LHS. Paint patchu and discoloured on door frame on RHS. X2 black scratched marks and x1 dents on sliding door. Scratch and marks down bottom of door frame. x3 chip in door near silver latch hole. (16 photos, page 28)                                                                                                                                                                                                                                                           | Y       |                                                         |
| Windows/screens/windo<br>w safety devices | Y   | Z   | Y   | x2 glass panels of window, x1 sliding window with x1 screen. No cracks, chips or damages to window. Screen no holes or tears and in good order. White painted window sill in good order. x2 nail holes on RHS of window frame. White timber venetians fixed to top of window frame. X2 chips on LHS of window frame. x2 black marks on LHS of window frame. Small chips to window frame on LHS down bottom. Cracking in join of frame and window sill. Metal window frame trim, slights wear and tear scratch marks. X1 silver latch on RHS. Awning on outside of window no damages or tears to note. (12 photos, page 29)                                                                                                                  | Y       |                                                         |
| Ceiling/light fittings                    | Υ   | Υ   | Υ   | White painted ceiling throughout with white painted cornices throughout. Cracking visible in ceiling RHS of room. X4 duct vents fixed to ceiling and no slats damaged. x1 round glass light fitting fixed to ceiling with three silver clips. (4 photos, page 31)                                                                                                                                                                                                                                                                                                                                                                                                                                                                           | Υ       |                                                         |
| Blinds/curtains                           | Υ   | Υ   | Υ   | White wood venetian blinds in good working order with no slats broken. Cord in good order. (1 photo, page 31)                                                                                                                                                                                                                                                                                                                                                                                                                                                                                                                                                                                                                               | Υ       |                                                         |
| Lights/power points                       | Υ   | Υ   | Υ   | xl round glass light fitting fixed to ceiling with three<br>silver clips. x2 double power points, x1 single power<br>point, x1 tv point all in good working order. (3 photos,<br>page 31)                                                                                                                                                                                                                                                                                                                                                                                                                                                                                                                                                   | Υ       |                                                         |
| Skirting boards                           | Υ   | N   | Υ   | White painted skirtings throughout. Some damages as per photos. (4 photos, page 31)                                                                                                                                                                                                                                                                                                                                                                                                                                                                                                                                                                                                                                                         | Υ       |                                                         |
| Floor coverings                           | Υ   | Υ   |     | Timber flooring throughout all in good order with no damages. (2 photos, page 32)                                                                                                                                                                                                                                                                                                                                                                                                                                                                                                                                                                                                                                                           | N       | Scratch on floor next to window (1 photo, page 73)      |
| Other                                     |     |     |     | NA                                                                                                                                                                                                                                                                                                                                                                                                                                                                                                                                                                                                                                                                                                                                          | Υ       |                                                         |