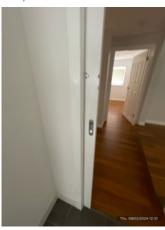

| Bedroom 1                                 | Cln | Udg | Wkg | Agent comments                                                                                                                                                                                                                                                                                                                                                                                                                                                                                                                                                                                                                                                                                                                              | Tenan   | Tenant comments                                         |
|-------------------------------------------|-----|-----|-----|---------------------------------------------------------------------------------------------------------------------------------------------------------------------------------------------------------------------------------------------------------------------------------------------------------------------------------------------------------------------------------------------------------------------------------------------------------------------------------------------------------------------------------------------------------------------------------------------------------------------------------------------------------------------------------------------------------------------------------------------|---------|---------------------------------------------------------|
| Walls/picture hooks                       | Y   | Z   | Y   | Master - White painted walls throughout. Black marks and x2 chips in wall above light switch. Black smudge marks above tv point. Patched hole above power point near tv point with x2 chips in plaster. Long black mark along top visible. Two long blacks marks and smaller black marks just above skirting on window wall. x2 black marks with long black mark on back wall near LHS corner. Large section of black marks on wall near corner wall opposite back wall. x2 nail holes in wall at top of RHS of door frame. Black smudge mark on RHS of window frame. Different coloured paint visible on back wall. Black mark on RHS of wall on entry to ensuite. x2 marks on wall between walk in robe and ensuite. (25 photos, page 24) | agrees. | Tenant initially reviewed at 13:09 Wednesday 28/02/2024 |
| Built-in wardrobe/shelves                 | Υ   | Υ   | Y   | Walk in robe - white painted walls throughout. Timber flooring throughout all in good order with no damages. White shelving inside all in good order and no damages. Chrome hanging rail in good order. xl light fixed to ceiling. Nail protruding on door frame LHS. X2 black marks above doorway at top. Black marks throughout on wall around top shelf. White shelving in good order with no chips or cracks throughout. (5 photos, page 27)                                                                                                                                                                                                                                                                                            | Υ       |                                                         |
| Doors/doorway frames                      | Υ   | N   | Y   | White timber sliding door in good order. Paint patchy along top of door frame. x2 chips in door frame at top. X2 silver door handles fixed to door either side. Paint discoloured on LHS of door frame. x1 dent in door frame on LHS. X1 silver latch on LHS. Paint patchu and discoloured on door frame on RHS. X2 black scratched marks and x1 dents on sliding door. Scratch and marks down bottom of door frame. x3 chip in door near silver latch hole. (16 photos, page 28)                                                                                                                                                                                                                                                           | Y       |                                                         |
| Windows/screens/windo<br>w safety devices | Y   | Z   | Y   | x2 glass panels of window, x1 sliding window with x1 screen. No cracks, chips or damages to window. Screen no holes or tears and in good order. White painted window sill in good order. x2 nail holes on RHS of window frame. White timber venetians fixed to top of window frame. X2 chips on LHS of window frame. x2 black marks on LHS of window frame. Small chips to window frame on LHS down bottom. Cracking in join of frame and window sill. Metal window frame trim, slights wear and tear scratch marks. X1 silver latch on RHS. Awning on outside of window no damages or tears to note. (12 photos, page 29)                                                                                                                  | Y       |                                                         |
| Ceiling/light fittings                    | Υ   | Υ   | Υ   | White painted ceiling throughout with white painted cornices throughout. Cracking visible in ceiling RHS of room. X4 duct vents fixed to ceiling and no slats damaged. x1 round glass light fitting fixed to ceiling with three silver clips. (4 photos, page 31)                                                                                                                                                                                                                                                                                                                                                                                                                                                                           | Υ       |                                                         |
| Blinds/curtains                           | Υ   | Υ   | Υ   | White wood venetian blinds in good working order with no slats broken. Cord in good order. (1 photo, page 31)                                                                                                                                                                                                                                                                                                                                                                                                                                                                                                                                                                                                                               | Υ       |                                                         |
| Lights/power points                       | Υ   | Υ   | Υ   | xl round glass light fitting fixed to ceiling with three<br>silver clips. x2 double power points, x1 single power<br>point, x1 tv point all in good working order. (3 photos,<br>page 31)                                                                                                                                                                                                                                                                                                                                                                                                                                                                                                                                                   | Υ       |                                                         |
| Skirting boards                           | Υ   | N   | Υ   | White painted skirtings throughout. Some damages as per photos. (4 photos, page 31)                                                                                                                                                                                                                                                                                                                                                                                                                                                                                                                                                                                                                                                         | Υ       |                                                         |
| Floor coverings                           | Υ   | Υ   |     | Timber flooring throughout all in good order with no damages. (2 photos, page 32)                                                                                                                                                                                                                                                                                                                                                                                                                                                                                                                                                                                                                                                           | N       | Scratch on floor next to window (1 photo, page 73)      |
| Other                                     |     |     |     | NA                                                                                                                                                                                                                                                                                                                                                                                                                                                                                                                                                                                                                                                                                                                                          | Υ       |                                                         |