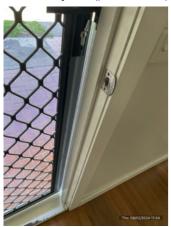

Tenant initially reviewed at 16:16 Tuesday 27/02/2024

|                                            |     |     |     | Agent section                                                                                                                                                                                                                                                                                                                                                                                                                                                                          |            | Tenant section                                                                                                                                               |  |  |
|--------------------------------------------|-----|-----|-----|----------------------------------------------------------------------------------------------------------------------------------------------------------------------------------------------------------------------------------------------------------------------------------------------------------------------------------------------------------------------------------------------------------------------------------------------------------------------------------------|------------|--------------------------------------------------------------------------------------------------------------------------------------------------------------|--|--|
|                                            |     |     |     |                                                                                                                                                                                                                                                                                                                                                                                                                                                                                        | make       | If you disagree with the agent's report of an item, make a comment in this section. You should also note anything which seems unsafe or may be an indicated. |  |  |
| Entrance/Hall                              | Cln | Jdg | Wkg | Agent comments<br>Cln = Clean, Udg = Undamaged, Wkg = Working                                                                                                                                                                                                                                                                                                                                                                                                                          | Tenan<br>t | Tenant comments Tenant initially reviewed at 12:50 Wednesday 28/02/2024                                                                                      |  |  |
| Front door/screen<br>door/security<br>door | Y   | N   | Y   | x1 screw in top LHS corner of door frame. Woodend door with scratches and mark along bottom of door. x2 silver handles fixed to door front and back. x3 silver hinges in working order. x2 frosted glass panels in good working order. Paint chipped and green showing on inside of door edge. x1 black gas strut in good working order with no damages. x1 chip in top of door on top RHS corner. Screen door with no holes, tears or damages all in good order. (25 photos, page 12) | N          | Holes in panels next to door at entrance, left hand side (1 photo, page 73)                                                                                  |  |  |
| Walls/picture hooks                        | Y   | Υ   | Υ   | External walls upon entry in good order very minor marks. Numbers fixed to wall and white light fitting fixed to wall. Gold bell fixed to wall with hanging chain. (1 photo, page 14)                                                                                                                                                                                                                                                                                                  | Υ          |                                                                                                                                                              |  |  |
| Doorway frames                             | Y   | N   |     | Charcoal painted door frame on external. Some scratches and wear marks visible.                                                                                                                                                                                                                                                                                                                                                                                                        | N          | Chips and scratches, paint worn away on<br>the bottom as entrance door frame (1<br>photo, page 73)                                                           |  |  |
| Windows/screens/windo<br>w safety devices  |     |     |     | NA                                                                                                                                                                                                                                                                                                                                                                                                                                                                                     | Υ          |                                                                                                                                                              |  |  |
| Ceiling/light fittings                     | Υ   | Υ   |     | Front balcony colour bond sheets fixed to charcoal painted beams.                                                                                                                                                                                                                                                                                                                                                                                                                      | Υ          |                                                                                                                                                              |  |  |
| Blinds/curtains                            |     |     |     | NA                                                                                                                                                                                                                                                                                                                                                                                                                                                                                     | Υ          |                                                                                                                                                              |  |  |
| Lights/power<br>points/door<br>bell        | Υ   | Υ   | Υ   | xI white light fitting fixed to wall with globe all in good working order.                                                                                                                                                                                                                                                                                                                                                                                                             | Y          |                                                                                                                                                              |  |  |
| Skirting boards                            |     |     |     | NA                                                                                                                                                                                                                                                                                                                                                                                                                                                                                     | · ·        |                                                                                                                                                              |  |  |
| Floor coverings                            | Υ   | N   |     | Front porch tiles visible with cracks.                                                                                                                                                                                                                                                                                                                                                                                                                                                 | *<br>      |                                                                                                                                                              |  |  |
| Other                                      |     |     |     | NA                                                                                                                                                                                                                                                                                                                                                                                                                                                                                     |            |                                                                                                                                                              |  |  |