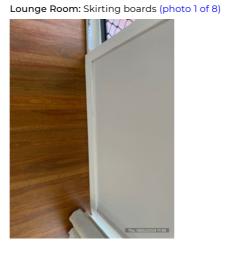

| Lounge Room                               | Cln | Udg ' | Wkg | Agent comments  Cln = Clean, Udg = Undamaged, Wkg = Working                                                                                                                                                                                                                                                                                                                                                                                                                                                                                                        | Tenan<br>t           | Tenant comments Tenant initially reviewed at 12:56 Wednesday 28/02/2024 |
|-------------------------------------------|-----|-------|-----|--------------------------------------------------------------------------------------------------------------------------------------------------------------------------------------------------------------------------------------------------------------------------------------------------------------------------------------------------------------------------------------------------------------------------------------------------------------------------------------------------------------------------------------------------------------------|----------------------|-------------------------------------------------------------------------|
| Walls/picture hooks                       | Y   | N     |     | White painted walls throughout. Light switch fixed to wall on LHS of entry doorway. Black smudge marks on wall back wall with two large long dents in walls. Different colour paint on wall near corner on wall opposite window. XI picture hook with XI nail hole to the LHS. XI nail on wall with black marks around it. XI hook and XI nail hole in wall LHS of curtain, XI black mark on same wall. (6 photos, page 14)                                                                                                                                        | Y                    |                                                                         |
| Doors/doorway frames                      |     |       |     | NA                                                                                                                                                                                                                                                                                                                                                                                                                                                                                                                                                                 | Υ                    |                                                                         |
| Windows/screens/windo<br>w safety devices | Y   | N     | Y   | X8 glass panels, x2 sliding panels. x2 screens. No cracks, no chips or damages throughout. Screen no holes or tears to note. White painted window frame. Brown water spot marks on top of window frame. Cracking in corner of window frame on top LHS. Small pin and chip in paint LHS OF frame near top of blind. Black scratch marks on LHS of window frame from rubbing of blind. Different colour paint on LHS of window frame. Cracking in frame and water damage on bottom LHS of window frame. x2 nail holes on bottom of window frame. (7 photos, page 15) | Y                    |                                                                         |
| Ceiling/light fittings                    | Υ   | Υ     | Υ   | White painted ceiling with white painted timber beam fixed to ceiling. x6 downlights fixed to ceiling all in working order. One duct ac vent fixed to ceiling. Four vents x2 missing and replaced with cork board that has holes. x1 smoke alarm fixed to ceiling in working order. Some cornice joins cracking in areas. (5 photos, page 16)                                                                                                                                                                                                                      | Y                    |                                                                         |
| Blinds/curtains                           | Υ   | Υ     | Υ   | x3 cream drapes with silver curtain rod. No damages<br>and all in working order. White soft style venetian blinds<br>with cords and all in working order. (6 photos, page 16)                                                                                                                                                                                                                                                                                                                                                                                      | Υ                    |                                                                         |
| Lights/power points                       | Υ   | Υ     | Υ   | x6 downlights fixed to ceiling all in working order, x1 downlight different style. x1 one light switch fixed to wall on RHS of entry way no damages. x5 double power points. x1 tv point, x1 single power point all in working order. (5 photos, page 17)                                                                                                                                                                                                                                                                                                          | N                    | One TV bracket on wall in lounge (1 photo, page 73)                     |
| Skirting boards                           | Υ   | N     |     | White painted skirtings throughout. Some general wear marks. Skirtings look dirty on the top but it is wall paint on top of skirting. (8 photos, page 18)                                                                                                                                                                                                                                                                                                                                                                                                          | Υ                    |                                                                         |
| Floor coverings                           | Υ   | Υ     | Υ   | Floating boards throughout all in good order with no damages to note. Please note to note have too much water on them when cleaning. (1 photo, page 18)                                                                                                                                                                                                                                                                                                                                                                                                            | Υ                    |                                                                         |
| Other                                     | Υ   | Υ     | Υ   | Gas heater in good order. All buttons and panel in good order.                                                                                                                                                                                                                                                                                                                                                                                                                                                                                                     | Υ                    |                                                                         |
| Dining Room                               | Cln | Udg ' | Wkg | Agent comments<br>Cln = Clean, Udg = Undamaged, Wkg = Working                                                                                                                                                                                                                                                                                                                                                                                                                                                                                                      | Tenan<br>t<br>agrees | Tenant comments Tenant initially reviewed at 13:00 Wednesday 28/02/2024 |
| Overall                                   |     |       |     | (1 photo, page 18)                                                                                                                                                                                                                                                                                                                                                                                                                                                                                                                                                 | agrees               |                                                                         |
| Walls/picture hooks                       | Υ   | Υ     |     | Room off bathroom: White painted walls throughout.<br>All in good order with no damages throughout. (1<br>photo, page 18)                                                                                                                                                                                                                                                                                                                                                                                                                                          | Υ                    |                                                                         |
| Doors/doorway frames                      | Υ   | Υ     | Υ   | Glass sliding door with x1 fixed panel and one sliding<br>panel. White stickers on glass door. No cracks, chips or<br>damages in glass. Screen sliding door has no tears or<br>damages to note.                                                                                                                                                                                                                                                                                                                                                                    | N                    | Fly screen has a patch over a hole at back door (1 photo, page 73)      |
| Windows/screens/windo<br>w safety devices |     |       |     | NA                                                                                                                                                                                                                                                                                                                                                                                                                                                                                                                                                                 | Υ                    |                                                                         |
| Ceiling/light fittings                    | Υ   | Υ     | Υ   | White painted ceiling throughout with white painted cornices throughout. x1 round glass light fitting fixed to ceiling with three silver clips. (3 photos, page 19)                                                                                                                                                                                                                                                                                                                                                                                                | Υ                    |                                                                         |
| Blinds/curtains                           | Υ   | Υ     | Υ   | X2 cream drapes with white curtain rod. No damages to both sides of curtains. All in working order.                                                                                                                                                                                                                                                                                                                                                                                                                                                                | Υ                    |                                                                         |
| Lights/power points                       | Υ   | Υ     | Υ   | x1 round glass light fitting fixed to ceiling with three<br>silver clips. (2 photos, page 19)                                                                                                                                                                                                                                                                                                                                                                                                                                                                      | Υ                    |                                                                         |
| Skirting boards                           | Υ   | Υ     | Υ   | White painted skirtings throughout with minor marks to note. (4 photos, page 19)                                                                                                                                                                                                                                                                                                                                                                                                                                                                                   | Υ                    |                                                                         |
| Floor coverings                           | Υ   | Υ     |     | Floating boards throughout all in good order with no damages to note. Please note to note have too much water on them when cleaning.                                                                                                                                                                                                                                                                                                                                                                                                                               | Υ                    |                                                                         |
| Other                                     |     |       |     | NA                                                                                                                                                                                                                                                                                                                                                                                                                                                                                                                                                                 | Υ                    |                                                                         |