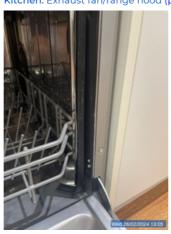

| Kitchen                                   | Cln | Udg | Wkg | Agent comments<br>Cln = Clean, Udg = Undamaged, Wkg = Working                                                                                                                                                                                                                                                                                    | Tenan<br>t | Tenant comments Tenant initially reviewed at 13:04 Wednesday 28/02/2024                                                                                         |
|-------------------------------------------|-----|-----|-----|--------------------------------------------------------------------------------------------------------------------------------------------------------------------------------------------------------------------------------------------------------------------------------------------------------------------------------------------------|------------|-----------------------------------------------------------------------------------------------------------------------------------------------------------------|
| Overall                                   |     |     |     | (1 photo, page 20)                                                                                                                                                                                                                                                                                                                               | ngires     |                                                                                                                                                                 |
| Walls/picture hooks                       | Υ   | N   | Υ   | X2 chips in paint near bathroom entry. x1 nail hole in wall. x1 pic hook with black scratches either side on wall near bedrooms. x1 nail hole on wall near bedroom 2. x1 black mark on same wall. Paint patched near powerpoint on fridge recess wall. x2 scratches on wall. (1 photo, page 20)                                                  | Y          |                                                                                                                                                                 |
| Doors/doorway frames                      |     |     |     | NA                                                                                                                                                                                                                                                                                                                                               | Υ          |                                                                                                                                                                 |
| Windows/screens/windo<br>w safety devices | Y   | Y   | Y   | Black scratch marks on window frame RHS near top of blind. Curtain rod holders fixed to top of window frame. Cracking on window frame on bottom LHS. Metal window frame trim, slights wear and tear scratch marks. Two glass panels with X1 fixed and X1 sliding all in good order. Screens no tears or holes in good order. (8 photos, page 20) | Y          |                                                                                                                                                                 |
| Ceiling/light fittings                    | Υ   | N   | Υ   | White painted ceiling with white painted timber cornices fixed to ceiling. Some slight cracking throughout. Some brown marks on ceiling near cornices. Patched cracking hole near duct vent and smoke alarm. (6 photos, page 21)                                                                                                                 | Υ          |                                                                                                                                                                 |
| Blinds/curtains                           | Υ   | Υ   | Υ   | White cream roller blinds in good working order with no damages and in good order. Cord in good order and fixed to LHS of window frame.                                                                                                                                                                                                          | Υ          |                                                                                                                                                                 |
| Lights/power points                       | Υ   | Υ   | Υ   | Downlights all in good order with globes and in working order fixed to ceiling. Power points and light switches with no damages or cracks. Fixed to wall and in working order. (5 photos, page 21)                                                                                                                                               | Υ          |                                                                                                                                                                 |
| Skirting boards                           | Υ   | Υ   | Υ   | White painted skirtings throughout with minor damages. (1 photo, page 22)                                                                                                                                                                                                                                                                        | Y          |                                                                                                                                                                 |
| Floor coverings                           | Υ   | Y   | Y   | Floating boards throughout all in good order with no damages to note. Please note to note have too much water on them when cleaning.                                                                                                                                                                                                             | Υ          |                                                                                                                                                                 |
| Cupboards/drawers                         | Υ   | Υ   | Υ   | Cupboards all in good order with no damages to note.<br>Chrome towel rail on inside of cupboard door under sink.<br>Silver handles on front all in working order. All drawers in<br>good order with no damages. (20 photos, page 22)                                                                                                             | Υ          |                                                                                                                                                                 |
| Bench tops/tilling                        | Υ   | Υ   | Υ   | Benchtop in good order with no damages to note. (4 photos, page 23)                                                                                                                                                                                                                                                                              | Υ          |                                                                                                                                                                 |
| Sink/taps/disposal unit                   | Υ   | Y   | Y   | Single sink with push down plug. General wear and tear<br>scratches with chrome miser tap all in good working<br>order and none leaking. (3 photos, page 24)                                                                                                                                                                                     | Υ          |                                                                                                                                                                 |
| Stove top/hot plates                      | Υ   | Υ   | Υ   | Stainless steel gas stove top with x2 black grates. x4 knobs with minor scratches, in working order. x4 gas burners all in working order and no damages. (1 photo, page 24)                                                                                                                                                                      | Y          |                                                                                                                                                                 |
| Oven/griller                              | Υ   | Υ   | Υ   | Glass on oven door with no cracks, chips or damages. x2 racks with no damages in good order. x1 silver handle fixed to front of oven. x3 knobs with labels around knobs. All in working order. (2 photos, page 24)                                                                                                                               | Υ          |                                                                                                                                                                 |
| Exhaust fan/range hood                    | Υ   | Υ   | Υ   | Stainless steel rangehood with two globes in working order. x2 filters all in good order. x5 buttons on front of rangehood. x2 dents in front of rangehood. (1 photo, page 24)                                                                                                                                                                   | Υ          | (1 photo, page 73)                                                                                                                                              |
| Dishwasher                                | Υ   | Υ   | Υ   | Stainless steel dishwasher with no damages on front. x2 racks inside in good sliding order with cutlery tray none broken and in working order. (2 photos, page 24)                                                                                                                                                                               | N          | Bottom shelf in dishwasher not in sliding working order metal frame around it is bent and stopping it to be used on both sides of the frame. (1 photo, page 73) |
| Other                                     |     |     |     | NA                                                                                                                                                                                                                                                                                                                                               | Υ          |                                                                                                                                                                 |