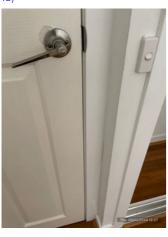

| Bedroom 1                                 | Cln | Udg | Wkg | Agent comments                                                                                                                                                                                                                                                                                                                                                                                                                                                                                                                                                                                                                                                                                                                              | Tenan   | Tenant comments                                         |
|-------------------------------------------|-----|-----|-----|---------------------------------------------------------------------------------------------------------------------------------------------------------------------------------------------------------------------------------------------------------------------------------------------------------------------------------------------------------------------------------------------------------------------------------------------------------------------------------------------------------------------------------------------------------------------------------------------------------------------------------------------------------------------------------------------------------------------------------------------|---------|---------------------------------------------------------|
| Walls/picture hooks                       | Y   | Z   | Y   | Master - White painted walls throughout. Black marks and x2 chips in wall above light switch. Black smudge marks above tv point. Patched hole above power point near tv point with x2 chips in plaster. Long black mark along top visible. Two long blacks marks and smaller black marks just above skirting on window wall. x2 black marks with long black mark on back wall near LHS corner. Large section of black marks on wall near corner wall opposite back wall. x2 nail holes in wall at top of RHS of door frame. Black smudge mark on RHS of window frame. Different coloured paint visible on back wall. Black mark on RHS of wall on entry to ensuite. x2 marks on wall between walk in robe and ensuite. (25 photos, page 24) | agrees. | Tenant initially reviewed at 13:09 Wednesday 28/02/2024 |
| Built-in wardrobe/shelves                 | Υ   | Υ   | Y   | Walk in robe - white painted walls throughout. Timber flooring throughout all in good order with no damages. White shelving inside all in good order and no damages. Chrome hanging rail in good order. xl light fixed to ceiling. Nail protruding on door frame LHS. X2 black marks above doorway at top. Black marks throughout on wall around top shelf. White shelving in good order with no chips or cracks throughout. (5 photos, page 27)                                                                                                                                                                                                                                                                                            | Υ       |                                                         |
| Doors/doorway frames                      | Υ   | N   | Y   | White timber sliding door in good order. Paint patchy along top of door frame. x2 chips in door frame at top. X2 silver door handles fixed to door either side. Paint discoloured on LHS of door frame. x1 dent in door frame on LHS. X1 silver latch on LHS. Paint patchu and discoloured on door frame on RHS. X2 black scratched marks and x1 dents on sliding door. Scratch and marks down bottom of door frame. x3 chip in door near silver latch hole. (16 photos, page 28)                                                                                                                                                                                                                                                           | Y       |                                                         |
| Windows/screens/windo<br>w safety devices | Y   | Z   | Y   | x2 glass panels of window, x1 sliding window with x1 screen. No cracks, chips or damages to window. Screen no holes or tears and in good order. White painted window sill in good order. x2 nail holes on RHS of window frame. White timber venetians fixed to top of window frame. X2 chips on LHS of window frame. x2 black marks on LHS of window frame. Small chips to window frame on LHS down bottom. Cracking in join of frame and window sill. Metal window frame trim, slights wear and tear scratch marks. X1 silver latch on RHS. Awning on outside of window no damages or tears to note. (12 photos, page 29)                                                                                                                  | Y       |                                                         |
| Ceiling/light fittings                    | Υ   | Υ   | Υ   | White painted ceiling throughout with white painted cornices throughout. Cracking visible in ceiling RHS of room. X4 duct vents fixed to ceiling and no slats damaged. x1 round glass light fitting fixed to ceiling with three silver clips. (4 photos, page 31)                                                                                                                                                                                                                                                                                                                                                                                                                                                                           | Υ       |                                                         |
| Blinds/curtains                           | Υ   | Υ   | Υ   | White wood venetian blinds in good working order with no slats broken. Cord in good order. (1 photo, page 31)                                                                                                                                                                                                                                                                                                                                                                                                                                                                                                                                                                                                                               | Υ       |                                                         |
| Lights/power points                       | Υ   | Υ   | Υ   | xl round glass light fitting fixed to ceiling with three<br>silver clips. x2 double power points, x1 single power<br>point, x1 tv point all in good working order. (3 photos,<br>page 31)                                                                                                                                                                                                                                                                                                                                                                                                                                                                                                                                                   | Υ       |                                                         |
| Skirting boards                           | Υ   | N   | Υ   | White painted skirtings throughout. Some damages as per photos. (4 photos, page 31)                                                                                                                                                                                                                                                                                                                                                                                                                                                                                                                                                                                                                                                         | Υ       |                                                         |
| Floor coverings                           | Υ   | Υ   |     | Timber flooring throughout all in good order with no damages. (2 photos, page 32)                                                                                                                                                                                                                                                                                                                                                                                                                                                                                                                                                                                                                                                           | N       | Scratch on floor next to window (1 photo, page 73)      |
| Other                                     |     |     |     | NA                                                                                                                                                                                                                                                                                                                                                                                                                                                                                                                                                                                                                                                                                                                                          | Υ       |                                                         |