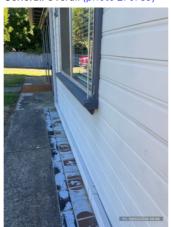

Tenant initially reviewed at 16:16 Tuesday 27/02/2024

|                                            |     |     |     | Agent section                                                                                                                                                                                                                                                                                                                                                                                                                                                                          |            | Tenant section                                                                                                                                               |  |  |
|--------------------------------------------|-----|-----|-----|----------------------------------------------------------------------------------------------------------------------------------------------------------------------------------------------------------------------------------------------------------------------------------------------------------------------------------------------------------------------------------------------------------------------------------------------------------------------------------------|------------|--------------------------------------------------------------------------------------------------------------------------------------------------------------|--|--|
|                                            |     |     |     |                                                                                                                                                                                                                                                                                                                                                                                                                                                                                        | make       | If you disagree with the agent's report of an item, make a comment in this section. You should also note anything which seems unsafe or may be an indicated. |  |  |
| Entrance/Hall                              | Cln | Jdg | Wkg | Agent comments<br>Cln = Clean, Udg = Undamaged, Wkg = Working                                                                                                                                                                                                                                                                                                                                                                                                                          | Tenan<br>t | Tenant comments Tenant initially reviewed at 12:50 Wednesday 28/02/2024                                                                                      |  |  |
| Front door/screen<br>door/security<br>door | Y   | N   | Y   | x1 screw in top LHS corner of door frame. Woodend door with scratches and mark along bottom of door. x2 silver handles fixed to door front and back. x3 silver hinges in working order. x2 frosted glass panels in good working order. Paint chipped and green showing on inside of door edge. x1 black gas strut in good working order with no damages. x1 chip in top of door on top RHS corner. Screen door with no holes, tears or damages all in good order. (25 photos, page 12) | N          | Holes in panels next to door at entrance, left hand side (1 photo, page 73)                                                                                  |  |  |
| Walls/picture hooks                        | Y   | Υ   | Υ   | External walls upon entry in good order very minor marks. Numbers fixed to wall and white light fitting fixed to wall. Gold bell fixed to wall with hanging chain. (1 photo, page 14)                                                                                                                                                                                                                                                                                                  | Υ          |                                                                                                                                                              |  |  |
| Doorway frames                             | Y   | N   |     | Charcoal painted door frame on external. Some scratches and wear marks visible.                                                                                                                                                                                                                                                                                                                                                                                                        | N          | Chips and scratches, paint worn away on<br>the bottom as entrance door frame (1<br>photo, page 73)                                                           |  |  |
| Windows/screens/windo<br>w safety devices  |     |     |     | NA                                                                                                                                                                                                                                                                                                                                                                                                                                                                                     | Υ          |                                                                                                                                                              |  |  |
| Ceiling/light fittings                     | Υ   | Υ   |     | Front balcony colour bond sheets fixed to charcoal painted beams.                                                                                                                                                                                                                                                                                                                                                                                                                      | Υ          |                                                                                                                                                              |  |  |
| Blinds/curtains                            |     |     |     | NA                                                                                                                                                                                                                                                                                                                                                                                                                                                                                     | Υ          |                                                                                                                                                              |  |  |
| Lights/power<br>points/door<br>bell        | Υ   | Υ   | Υ   | xI white light fitting fixed to wall with globe all in good working order.                                                                                                                                                                                                                                                                                                                                                                                                             | Y          |                                                                                                                                                              |  |  |
| Skirting boards                            |     |     |     | NA                                                                                                                                                                                                                                                                                                                                                                                                                                                                                     | · ·        |                                                                                                                                                              |  |  |
| Floor coverings                            | Υ   | N   |     | Front porch tiles visible with cracks.                                                                                                                                                                                                                                                                                                                                                                                                                                                 | *<br>      |                                                                                                                                                              |  |  |
| Other                                      |     |     |     | NA                                                                                                                                                                                                                                                                                                                                                                                                                                                                                     |            |                                                                                                                                                              |  |  |