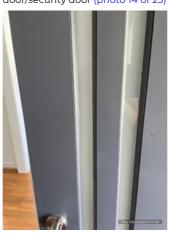

Tenant initially reviewed at 16:16 Tuesday 27/02/2024

|                                            |     |     |     | Agent section                                                                                                                                                                                                                                                                                                                                                                                                                                                                          |            | Tenant section                                                                                                                                               |  |  |
|--------------------------------------------|-----|-----|-----|----------------------------------------------------------------------------------------------------------------------------------------------------------------------------------------------------------------------------------------------------------------------------------------------------------------------------------------------------------------------------------------------------------------------------------------------------------------------------------------|------------|--------------------------------------------------------------------------------------------------------------------------------------------------------------|--|--|
|                                            |     |     |     |                                                                                                                                                                                                                                                                                                                                                                                                                                                                                        | make       | If you disagree with the agent's report of an item, make a comment in this section. You should also note anything which seems unsafe or may be an indicated. |  |  |
| Entrance/Hall                              | Cln | Jdg | Wkg | Agent comments<br>Cln = Clean, Udg = Undamaged, Wkg = Working                                                                                                                                                                                                                                                                                                                                                                                                                          | Tenan<br>t | Tenant comments Tenant initially reviewed at 12:50 Wednesday 28/02/2024                                                                                      |  |  |
| Front door/screen<br>door/security<br>door | Y   | N   | Y   | x1 screw in top LHS corner of door frame. Woodend door with scratches and mark along bottom of door. x2 silver handles fixed to door front and back. x3 silver hinges in working order. x2 frosted glass panels in good working order. Paint chipped and green showing on inside of door edge. x1 black gas strut in good working order with no damages. x1 chip in top of door on top RHS corner. Screen door with no holes, tears or damages all in good order. (25 photos, page 12) | N          | Holes in panels next to door at entrance, left hand side (1 photo, page 73)                                                                                  |  |  |
| Walls/picture hooks                        | Y   | Υ   | Υ   | External walls upon entry in good order very minor marks. Numbers fixed to wall and white light fitting fixed to wall. Gold bell fixed to wall with hanging chain. (1 photo, page 14)                                                                                                                                                                                                                                                                                                  | Υ          |                                                                                                                                                              |  |  |
| Doorway frames                             | Y   | N   |     | Charcoal painted door frame on external. Some scratches and wear marks visible.                                                                                                                                                                                                                                                                                                                                                                                                        | N          | Chips and scratches, paint worn away on<br>the bottom as entrance door frame (1<br>photo, page 73)                                                           |  |  |
| Windows/screens/windo<br>w safety devices  |     |     |     | NA                                                                                                                                                                                                                                                                                                                                                                                                                                                                                     | Υ          |                                                                                                                                                              |  |  |
| Ceiling/light fittings                     | Υ   | Υ   |     | Front balcony colour bond sheets fixed to charcoal painted beams.                                                                                                                                                                                                                                                                                                                                                                                                                      | Υ          |                                                                                                                                                              |  |  |
| Blinds/curtains                            |     |     |     | NA                                                                                                                                                                                                                                                                                                                                                                                                                                                                                     | Υ          |                                                                                                                                                              |  |  |
| Lights/power<br>points/door<br>bell        | Υ   | Υ   | Υ   | xI white light fitting fixed to wall with globe all in good working order.                                                                                                                                                                                                                                                                                                                                                                                                             | Y          |                                                                                                                                                              |  |  |
| Skirting boards                            |     |     |     | NA                                                                                                                                                                                                                                                                                                                                                                                                                                                                                     | · ·        |                                                                                                                                                              |  |  |
| Floor coverings                            | Υ   | N   |     | Front porch tiles visible with cracks.                                                                                                                                                                                                                                                                                                                                                                                                                                                 | *<br>      |                                                                                                                                                              |  |  |
| Other                                      |     |     |     | NA                                                                                                                                                                                                                                                                                                                                                                                                                                                                                     |            |                                                                                                                                                              |  |  |