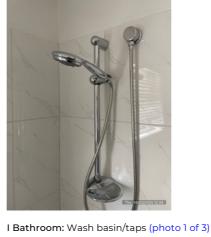

Entry Condition Report

| Ensuite                                   | Cln | Udg ' | Wkg | Agent comments  Cln = Clean, Udg = Undamaged, Wkg = Working                                                                                                                                                                                                                                | Tenan<br>t<br>agrees | Tenant comments Tenant initially reviewed at 13:13 Wednesday 28/02/2024                                                                                                                                         |
|-------------------------------------------|-----|-------|-----|--------------------------------------------------------------------------------------------------------------------------------------------------------------------------------------------------------------------------------------------------------------------------------------------|----------------------|-----------------------------------------------------------------------------------------------------------------------------------------------------------------------------------------------------------------|
| Overall                                   |     |       |     | (2 photos, page 32)                                                                                                                                                                                                                                                                        |                      |                                                                                                                                                                                                                 |
| Walls/tiles                               |     |       |     | White painted walls throughout. (4 photos, page 32)                                                                                                                                                                                                                                        | Υ                    |                                                                                                                                                                                                                 |
| Floor tiles/floor coverings               |     |       |     | Dark grey patterned floor tiles with light grout. Some discolouration in areas. (3 photos, page 32)                                                                                                                                                                                        | Υ                    |                                                                                                                                                                                                                 |
| Doors/doorway frames                      |     |       |     | white painted wooden door with two silver handles fixed to door front and back and all in good working order. x2 two silver hinges. x1 door latch on LHS of door frame. White painted door frame in good order with no further damages to note. (22 photos, page 33)                       | Y                    |                                                                                                                                                                                                                 |
| Windows/screens/windo<br>w safety devices |     |       |     | x2 glass panels of window, x1 sliding window with x1 screen. No cracks, chips or damages to window. Screen no holes or tears and in good order. White painted window sill in good order with no damages to note. White timber venetians fixed to top of window frame. (12 photos, page 35) | Y                    |                                                                                                                                                                                                                 |
| Ceiling/light fittings                    |     |       |     | White painted ceiling throughout with white painted cornices throughout. Manhole built into ceiling with cover no damages. (6 photos, page 36)                                                                                                                                             | , Z                  | Manhole on ceiling marks all over it, chipped, paint, falling discolouration of rusty nail holes in the middle of the beam, more pint, coming away from the roof towards the shower recess. (3 photos, page 73) |
| Blinds/curtains                           |     |       |     | White wood venetian blinds in good working order with no slats broken. Cord in good order. (1 photo, page 36)                                                                                                                                                                              | Υ                    |                                                                                                                                                                                                                 |
| Lights/power points                       |     |       |     | ixl tastic in good order with globes working. (2 photos, page 37)                                                                                                                                                                                                                          | Υ                    |                                                                                                                                                                                                                 |
| Bath/taps                                 |     |       |     | NA                                                                                                                                                                                                                                                                                         | Υ                    |                                                                                                                                                                                                                 |
| Shower/screen/taps                        |     |       |     | X1 glass panel no cracks, chips or damages. Three sliding<br>panels in good order with silver frame and no damages<br>to note. All doors in good sliding order. (14 photos, page<br>37)                                                                                                    | N                    | Crack in the middle of the glass sliding door of shower, very fine right across the middle (1 photo, page 74)                                                                                                   |
| Wash basin/taps                           |     |       |     | Cermaic wash basin with chrome mixer tap. No<br>damages to note with chrome push down plug. (2<br>photos, page 38)                                                                                                                                                                         | Υ                    |                                                                                                                                                                                                                 |
| Mirror/cabinet/vanity                     |     |       |     | Mirror fixed to wall with no cracks, chips or damages. (5 photos, page 38)                                                                                                                                                                                                                 | N                    | Mira in ensuite has discolouration around the edge of the mirror (1 photo,                                                                                                                                      |
| Towel rails                               |     |       |     | Single chrome towel rail fixed to wall. (1 photo, page 38)                                                                                                                                                                                                                                 | Υ                    | <del>page 74)</del>                                                                                                                                                                                             |
| Toilet/cistern/seat                       |     |       |     | Ceramic toilet in good order with no cracks or damages, plastic toilet seat. Chrom dual flush button on toilet in working order. (3 photos, page 39)                                                                                                                                       | Υ                    |                                                                                                                                                                                                                 |
| Toilet roll holder                        |     |       |     | Chrome toilet roll holder fixed to wall. (2 photos, page 39 )                                                                                                                                                                                                                              | Υ                    |                                                                                                                                                                                                                 |
| Heating/exhaust fan/vent                  |     |       |     |                                                                                                                                                                                                                                                                                            | Υ                    |                                                                                                                                                                                                                 |
| Other                                     |     |       |     | NA                                                                                                                                                                                                                                                                                         | Υ                    |                                                                                                                                                                                                                 |