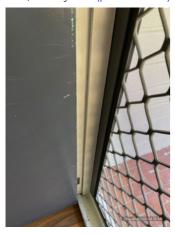

Tenant initially reviewed at 16:16 Tuesday 27/02/2024

|                                            |     |     |     | Agent section                                                                                                                                                                                                                                                                                                                                                                                                                                                                          |            | Tenant section                                                                                                                                               |  |  |
|--------------------------------------------|-----|-----|-----|----------------------------------------------------------------------------------------------------------------------------------------------------------------------------------------------------------------------------------------------------------------------------------------------------------------------------------------------------------------------------------------------------------------------------------------------------------------------------------------|------------|--------------------------------------------------------------------------------------------------------------------------------------------------------------|--|--|
|                                            |     |     |     |                                                                                                                                                                                                                                                                                                                                                                                                                                                                                        | make       | If you disagree with the agent's report of an item, make a comment in this section. You should also note anything which seems unsafe or may be an indicated. |  |  |
| Entrance/Hall                              | Cln | Jdg | Wkg | Agent comments<br>Cln = Clean, Udg = Undamaged, Wkg = Working                                                                                                                                                                                                                                                                                                                                                                                                                          | Tenan<br>t | Tenant comments Tenant initially reviewed at 12:50 Wednesday 28/02/2024                                                                                      |  |  |
| Front door/screen<br>door/security<br>door | Y   | N   | Y   | x1 screw in top LHS corner of door frame. Woodend door with scratches and mark along bottom of door. x2 silver handles fixed to door front and back. x3 silver hinges in working order. x2 frosted glass panels in good working order. Paint chipped and green showing on inside of door edge. x1 black gas strut in good working order with no damages. x1 chip in top of door on top RHS corner. Screen door with no holes, tears or damages all in good order. (25 photos, page 12) | N          | Holes in panels next to door at entrance, left hand side (1 photo, page 73)                                                                                  |  |  |
| Walls/picture hooks                        | Y   | Υ   | Υ   | External walls upon entry in good order very minor marks. Numbers fixed to wall and white light fitting fixed to wall. Gold bell fixed to wall with hanging chain. (1 photo, page 14)                                                                                                                                                                                                                                                                                                  | Υ          |                                                                                                                                                              |  |  |
| Doorway frames                             | Y   | N   |     | Charcoal painted door frame on external. Some scratches and wear marks visible.                                                                                                                                                                                                                                                                                                                                                                                                        | N          | Chips and scratches, paint worn away on<br>the bottom as entrance door frame (1<br>photo, page 73)                                                           |  |  |
| Windows/screens/windo<br>w safety devices  |     |     |     | NA                                                                                                                                                                                                                                                                                                                                                                                                                                                                                     | Υ          |                                                                                                                                                              |  |  |
| Ceiling/light fittings                     | Υ   | Υ   |     | Front balcony colour bond sheets fixed to charcoal painted beams.                                                                                                                                                                                                                                                                                                                                                                                                                      | Υ          |                                                                                                                                                              |  |  |
| Blinds/curtains                            |     |     |     | NA                                                                                                                                                                                                                                                                                                                                                                                                                                                                                     | Υ          |                                                                                                                                                              |  |  |
| Lights/power<br>points/door<br>bell        | Υ   | Υ   | Υ   | xI white light fitting fixed to wall with globe all in good working order.                                                                                                                                                                                                                                                                                                                                                                                                             | Y          |                                                                                                                                                              |  |  |
| Skirting boards                            |     |     |     | NA                                                                                                                                                                                                                                                                                                                                                                                                                                                                                     | · ·        |                                                                                                                                                              |  |  |
| Floor coverings                            | Υ   | N   |     | Front porch tiles visible with cracks.                                                                                                                                                                                                                                                                                                                                                                                                                                                 | *<br>      |                                                                                                                                                              |  |  |
| Other                                      |     |     |     | NA                                                                                                                                                                                                                                                                                                                                                                                                                                                                                     |            |                                                                                                                                                              |  |  |