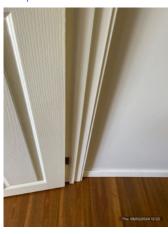

| Bedroom 1                                 | Cln | Udg | Wkg | Agent comments                                                                                                                                                                                                                                                                                                                                                                                                                                                                                                                                                                                                                                                                                                                              | Tenan   | Tenant comments                                         |
|-------------------------------------------|-----|-----|-----|---------------------------------------------------------------------------------------------------------------------------------------------------------------------------------------------------------------------------------------------------------------------------------------------------------------------------------------------------------------------------------------------------------------------------------------------------------------------------------------------------------------------------------------------------------------------------------------------------------------------------------------------------------------------------------------------------------------------------------------------|---------|---------------------------------------------------------|
| Walls/picture hooks                       | Y   | Z   | Y   | Master - White painted walls throughout. Black marks and x2 chips in wall above light switch. Black smudge marks above tv point. Patched hole above power point near tv point with x2 chips in plaster. Long black mark along top visible. Two long blacks marks and smaller black marks just above skirting on window wall. x2 black marks with long black mark on back wall near LHS corner. Large section of black marks on wall near corner wall opposite back wall. x2 nail holes in wall at top of RHS of door frame. Black smudge mark on RHS of window frame. Different coloured paint visible on back wall. Black mark on RHS of wall on entry to ensuite. x2 marks on wall between walk in robe and ensuite. (25 photos, page 24) | agrees. | Tenant initially reviewed at 13:09 Wednesday 28/02/2024 |
| Built-in wardrobe/shelves                 | Υ   | Υ   | Y   | Walk in robe - white painted walls throughout. Timber flooring throughout all in good order with no damages. White shelving inside all in good order and no damages. Chrome hanging rail in good order. xl light fixed to ceiling. Nail protruding on door frame LHS. X2 black marks above doorway at top. Black marks throughout on wall around top shelf. White shelving in good order with no chips or cracks throughout. (5 photos, page 27)                                                                                                                                                                                                                                                                                            | Υ       |                                                         |
| Doors/doorway frames                      | Υ   | N   | Y   | White timber sliding door in good order. Paint patchy along top of door frame. x2 chips in door frame at top. X2 silver door handles fixed to door either side. Paint discoloured on LHS of door frame. x1 dent in door frame on LHS. X1 silver latch on LHS. Paint patchu and discoloured on door frame on RHS. X2 black scratched marks and x1 dents on sliding door. Scratch and marks down bottom of door frame. x3 chip in door near silver latch hole. (16 photos, page 28)                                                                                                                                                                                                                                                           | Y       |                                                         |
| Windows/screens/windo<br>w safety devices | Y   | Z   | Y   | x2 glass panels of window, x1 sliding window with x1 screen. No cracks, chips or damages to window. Screen no holes or tears and in good order. White painted window sill in good order. x2 nail holes on RHS of window frame. White timber venetians fixed to top of window frame. X2 chips on LHS of window frame. x2 black marks on LHS of window frame. Small chips to window frame on LHS down bottom. Cracking in join of frame and window sill. Metal window frame trim, slights wear and tear scratch marks. X1 silver latch on RHS. Awning on outside of window no damages or tears to note. (12 photos, page 29)                                                                                                                  | Y       |                                                         |
| Ceiling/light fittings                    | Υ   | Υ   | Υ   | White painted ceiling throughout with white painted cornices throughout. Cracking visible in ceiling RHS of room. X4 duct vents fixed to ceiling and no slats damaged. x1 round glass light fitting fixed to ceiling with three silver clips. (4 photos, page 31)                                                                                                                                                                                                                                                                                                                                                                                                                                                                           | Υ       |                                                         |
| Blinds/curtains                           | Υ   | Υ   | Υ   | White wood venetian blinds in good working order with no slats broken. Cord in good order. (1 photo, page 31)                                                                                                                                                                                                                                                                                                                                                                                                                                                                                                                                                                                                                               | Υ       |                                                         |
| Lights/power points                       | Υ   | Υ   | Υ   | xl round glass light fitting fixed to ceiling with three<br>silver clips. x2 double power points, x1 single power<br>point, x1 tv point all in good working order. (3 photos,<br>page 31)                                                                                                                                                                                                                                                                                                                                                                                                                                                                                                                                                   | Υ       |                                                         |
| Skirting boards                           | Υ   | N   | Υ   | White painted skirtings throughout. Some damages as per photos. (4 photos, page 31)                                                                                                                                                                                                                                                                                                                                                                                                                                                                                                                                                                                                                                                         | Υ       |                                                         |
| Floor coverings                           | Υ   | Υ   |     | Timber flooring throughout all in good order with no damages. (2 photos, page 32)                                                                                                                                                                                                                                                                                                                                                                                                                                                                                                                                                                                                                                                           | N       | Scratch on floor next to window (1 photo, page 73)      |
| Other                                     |     |     |     | NA                                                                                                                                                                                                                                                                                                                                                                                                                                                                                                                                                                                                                                                                                                                                          | Υ       |                                                         |