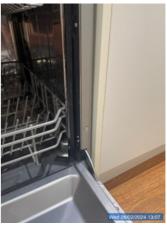

| Kitchen                                   | Cln | Udg | Wkg | Agent comments<br>Cln = Clean, Udg = Undamaged, Wkg = Working                                                                                                                                                                                                                                                                                    | Tenan<br>t | Tenant comments Tenant initially reviewed at 13:04 Wednesday 28/02/2024                                                                                         |
|-------------------------------------------|-----|-----|-----|--------------------------------------------------------------------------------------------------------------------------------------------------------------------------------------------------------------------------------------------------------------------------------------------------------------------------------------------------|------------|-----------------------------------------------------------------------------------------------------------------------------------------------------------------|
| Overall                                   |     |     |     | (1 photo, page 20)                                                                                                                                                                                                                                                                                                                               | ngires     |                                                                                                                                                                 |
| Walls/picture hooks                       | Υ   | N   | Υ   | X2 chips in paint near bathroom entry. x1 nail hole in wall. x1 pic hook with black scratches either side on wall near bedrooms. x1 nail hole on wall near bedroom 2. x1 black mark on same wall. Paint patched near powerpoint on fridge recess wall. x2 scratches on wall. (1 photo, page 20)                                                  | Y          |                                                                                                                                                                 |
| Doors/doorway frames                      |     |     |     | NA                                                                                                                                                                                                                                                                                                                                               | Υ          |                                                                                                                                                                 |
| Windows/screens/windo<br>w safety devices | Y   | Y   | Y   | Black scratch marks on window frame RHS near top of blind. Curtain rod holders fixed to top of window frame. Cracking on window frame on bottom LHS. Metal window frame trim, slights wear and tear scratch marks. Two glass panels with X1 fixed and X1 sliding all in good order. Screens no tears or holes in good order. (8 photos, page 20) | Y          |                                                                                                                                                                 |
| Ceiling/light fittings                    | Υ   | N   | Υ   | White painted ceiling with white painted timber cornices fixed to ceiling. Some slight cracking throughout. Some brown marks on ceiling near cornices. Patched cracking hole near duct vent and smoke alarm. (6 photos, page 21)                                                                                                                 | Υ          |                                                                                                                                                                 |
| Blinds/curtains                           | Υ   | Υ   | Υ   | White cream roller blinds in good working order with no damages and in good order. Cord in good order and fixed to LHS of window frame.                                                                                                                                                                                                          | Υ          |                                                                                                                                                                 |
| Lights/power points                       | Υ   | Υ   | Υ   | Downlights all in good order with globes and in working order fixed to ceiling. Power points and light switches with no damages or cracks. Fixed to wall and in working order. (5 photos, page 21)                                                                                                                                               | Υ          |                                                                                                                                                                 |
| Skirting boards                           | Υ   | Υ   | Υ   | White painted skirtings throughout with minor damages. (1 photo, page 22)                                                                                                                                                                                                                                                                        | Y          |                                                                                                                                                                 |
| Floor coverings                           | Υ   | Y   | Y   | Floating boards throughout all in good order with no damages to note. Please note to note have too much water on them when cleaning.                                                                                                                                                                                                             | Υ          |                                                                                                                                                                 |
| Cupboards/drawers                         | Υ   | Υ   | Υ   | Cupboards all in good order with no damages to note.<br>Chrome towel rail on inside of cupboard door under sink.<br>Silver handles on front all in working order. All drawers in<br>good order with no damages. (20 photos, page 22)                                                                                                             | Υ          |                                                                                                                                                                 |
| Bench tops/tilling                        | Υ   | Υ   | Υ   | Benchtop in good order with no damages to note. (4 photos, page 23)                                                                                                                                                                                                                                                                              | Υ          |                                                                                                                                                                 |
| Sink/taps/disposal unit                   | Υ   | Y   | Y   | Single sink with push down plug. General wear and tear<br>scratches with chrome miser tap all in good working<br>order and none leaking. (3 photos, page 24)                                                                                                                                                                                     | Υ          |                                                                                                                                                                 |
| Stove top/hot plates                      | Υ   | Υ   | Υ   | Stainless steel gas stove top with x2 black grates. x4 knobs with minor scratches, in working order. x4 gas burners all in working order and no damages. (1 photo, page 24)                                                                                                                                                                      | Y          |                                                                                                                                                                 |
| Oven/griller                              | Υ   | Υ   | Υ   | Glass on oven door with no cracks, chips or damages. x2 racks with no damages in good order. x1 silver handle fixed to front of oven. x3 knobs with labels around knobs. All in working order. (2 photos, page 24)                                                                                                                               | Υ          |                                                                                                                                                                 |
| Exhaust fan/range hood                    | Υ   | Υ   | Υ   | Stainless steel rangehood with two globes in working order. x2 filters all in good order. x5 buttons on front of rangehood. x2 dents in front of rangehood. (1 photo, page 24)                                                                                                                                                                   | Υ          | (1 photo, page 73)                                                                                                                                              |
| Dishwasher                                | Υ   | Υ   | Υ   | Stainless steel dishwasher with no damages on front. x2 racks inside in good sliding order with cutlery tray none broken and in working order. (2 photos, page 24)                                                                                                                                                                               | N          | Bottom shelf in dishwasher not in sliding working order metal frame around it is bent and stopping it to be used on both sides of the frame. (1 photo, page 73) |
| Other                                     |     |     |     | NA                                                                                                                                                                                                                                                                                                                                               | Υ          |                                                                                                                                                                 |