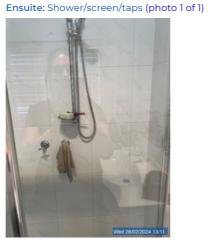

Entry Condition Report

| Ensuite                                   | Cln | Udg ' | Wkg | Agent comments  Cln = Clean, Udg = Undamaged, Wkg = Working                                                                                                                                                                                                                                | Tenan<br>t<br>agrees | Tenant comments Tenant initially reviewed at 13:13 Wednesday 28/02/2024                                                                                                                                         |
|-------------------------------------------|-----|-------|-----|--------------------------------------------------------------------------------------------------------------------------------------------------------------------------------------------------------------------------------------------------------------------------------------------|----------------------|-----------------------------------------------------------------------------------------------------------------------------------------------------------------------------------------------------------------|
| Overall                                   |     |       |     | (2 photos, page 32)                                                                                                                                                                                                                                                                        |                      |                                                                                                                                                                                                                 |
| Walls/tiles                               |     |       |     | White painted walls throughout. (4 photos, page 32)                                                                                                                                                                                                                                        | Υ                    |                                                                                                                                                                                                                 |
| Floor tiles/floor coverings               |     |       |     | Dark grey patterned floor tiles with light grout. Some discolouration in areas. (3 photos, page 32)                                                                                                                                                                                        | Υ                    |                                                                                                                                                                                                                 |
| Doors/doorway frames                      |     |       |     | white painted wooden door with two silver handles fixed to door front and back and all in good working order. x2 two silver hinges. x1 door latch on LHS of door frame. White painted door frame in good order with no further damages to note. (22 photos, page 33)                       | Y                    |                                                                                                                                                                                                                 |
| Windows/screens/windo<br>w safety devices |     |       |     | x2 glass panels of window, x1 sliding window with x1 screen. No cracks, chips or damages to window. Screen no holes or tears and in good order. White painted window sill in good order with no damages to note. White timber venetians fixed to top of window frame. (12 photos, page 35) | Y                    |                                                                                                                                                                                                                 |
| Ceiling/light fittings                    |     |       |     | White painted ceiling throughout with white painted cornices throughout. Manhole built into ceiling with cover no damages. (6 photos, page 36)                                                                                                                                             | , Z                  | Manhole on ceiling marks all over it, chipped, paint, falling discolouration of rusty nail holes in the middle of the beam, more pint, coming away from the roof towards the shower recess. (3 photos, page 73) |
| Blinds/curtains                           |     |       |     | White wood venetian blinds in good working order with no slats broken. Cord in good order. (1 photo, page 36)                                                                                                                                                                              | Υ                    |                                                                                                                                                                                                                 |
| Lights/power points                       |     |       |     | ixl tastic in good order with globes working. (2 photos, page 37)                                                                                                                                                                                                                          | Υ                    |                                                                                                                                                                                                                 |
| Bath/taps                                 |     |       |     | NA                                                                                                                                                                                                                                                                                         | Υ                    |                                                                                                                                                                                                                 |
| Shower/screen/taps                        |     |       |     | X1 glass panel no cracks, chips or damages. Three sliding<br>panels in good order with silver frame and no damages<br>to note. All doors in good sliding order. (14 photos, page<br>37)                                                                                                    | N                    | Crack in the middle of the glass sliding door of shower, very fine right across the middle (1 photo, page 74)                                                                                                   |
| Wash basin/taps                           |     |       |     | Cermaic wash basin with chrome mixer tap. No<br>damages to note with chrome push down plug. (2<br>photos, page 38)                                                                                                                                                                         | Υ                    |                                                                                                                                                                                                                 |
| Mirror/cabinet/vanity                     |     |       |     | Mirror fixed to wall with no cracks, chips or damages. (5 photos, page 38)                                                                                                                                                                                                                 | N                    | Mira in ensuite has discolouration around the edge of the mirror (1 photo,                                                                                                                                      |
| Towel rails                               |     |       |     | Single chrome towel rail fixed to wall. (1 photo, page 38)                                                                                                                                                                                                                                 | Υ                    | <del>page 74)</del>                                                                                                                                                                                             |
| Toilet/cistern/seat                       |     |       |     | Ceramic toilet in good order with no cracks or damages, plastic toilet seat. Chrom dual flush button on toilet in working order. (3 photos, page 39)                                                                                                                                       | Υ                    |                                                                                                                                                                                                                 |
| Toilet roll holder                        |     |       |     | Chrome toilet roll holder fixed to wall. (2 photos, page 39 )                                                                                                                                                                                                                              | Υ                    |                                                                                                                                                                                                                 |
| Heating/exhaust fan/vent                  |     |       |     |                                                                                                                                                                                                                                                                                            | Υ                    |                                                                                                                                                                                                                 |
| Other                                     |     |       |     | NA                                                                                                                                                                                                                                                                                         | Υ                    |                                                                                                                                                                                                                 |