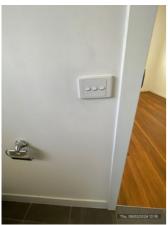

Tenant initially reviewed at 16:16 Tuesday 27/02/2024

|                                            |     |     |     | Agent section                                                                                                                                                                                                                                                                                                                                                                                                                                                                          |            | Tenant section                                                                                                                                               |  |  |
|--------------------------------------------|-----|-----|-----|----------------------------------------------------------------------------------------------------------------------------------------------------------------------------------------------------------------------------------------------------------------------------------------------------------------------------------------------------------------------------------------------------------------------------------------------------------------------------------------|------------|--------------------------------------------------------------------------------------------------------------------------------------------------------------|--|--|
|                                            |     |     |     |                                                                                                                                                                                                                                                                                                                                                                                                                                                                                        | make       | If you disagree with the agent's report of an item, make a comment in this section. You should also note anything which seems unsafe or may be an indicated. |  |  |
| Entrance/Hall                              | Cln | Jdg | Wkg | Agent comments<br>Cln = Clean, Udg = Undamaged, Wkg = Working                                                                                                                                                                                                                                                                                                                                                                                                                          | Tenan<br>t | Tenant comments Tenant initially reviewed at 12:50 Wednesday 28/02/2024                                                                                      |  |  |
| Front door/screen<br>door/security<br>door | Y   | N   | Y   | x1 screw in top LHS corner of door frame. Woodend door with scratches and mark along bottom of door. x2 silver handles fixed to door front and back. x3 silver hinges in working order. x2 frosted glass panels in good working order. Paint chipped and green showing on inside of door edge. x1 black gas strut in good working order with no damages. x1 chip in top of door on top RHS corner. Screen door with no holes, tears or damages all in good order. (25 photos, page 12) | N          | Holes in panels next to door at entrance, left hand side (1 photo, page 73)                                                                                  |  |  |
| Walls/picture hooks                        | Y   | Υ   | Υ   | External walls upon entry in good order very minor marks. Numbers fixed to wall and white light fitting fixed to wall. Gold bell fixed to wall with hanging chain. (1 photo, page 14)                                                                                                                                                                                                                                                                                                  | Υ          |                                                                                                                                                              |  |  |
| Doorway frames                             | Y   | N   |     | Charcoal painted door frame on external. Some scratches and wear marks visible.                                                                                                                                                                                                                                                                                                                                                                                                        | N          | Chips and scratches, paint worn away on<br>the bottom as entrance door frame (1<br>photo, page 73)                                                           |  |  |
| Windows/screens/windo<br>w safety devices  |     |     |     | NA                                                                                                                                                                                                                                                                                                                                                                                                                                                                                     | Υ          |                                                                                                                                                              |  |  |
| Ceiling/light fittings                     | Υ   | Υ   |     | Front balcony colour bond sheets fixed to charcoal painted beams.                                                                                                                                                                                                                                                                                                                                                                                                                      | Υ          |                                                                                                                                                              |  |  |
| Blinds/curtains                            |     |     |     | NA                                                                                                                                                                                                                                                                                                                                                                                                                                                                                     | Υ          |                                                                                                                                                              |  |  |
| Lights/power<br>points/door<br>bell        | Υ   | Υ   | Υ   | xI white light fitting fixed to wall with globe all in good working order.                                                                                                                                                                                                                                                                                                                                                                                                             | Y          |                                                                                                                                                              |  |  |
| Skirting boards                            |     |     |     | NA                                                                                                                                                                                                                                                                                                                                                                                                                                                                                     | · ·        |                                                                                                                                                              |  |  |
| Floor coverings                            | Υ   | N   |     | Front porch tiles visible with cracks.                                                                                                                                                                                                                                                                                                                                                                                                                                                 | *<br>      |                                                                                                                                                              |  |  |
| Other                                      |     |     |     | NA                                                                                                                                                                                                                                                                                                                                                                                                                                                                                     |            |                                                                                                                                                              |  |  |