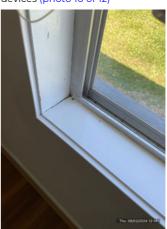

| Bedroom 1                                 | Cln | Udg | Wkg | Agent comments                                                                                                                                                                                                                                                                                                                                                                                                                                                                                                                                                                                                                                                                                                                              | Tenan   | Tenant comments                                         |
|-------------------------------------------|-----|-----|-----|---------------------------------------------------------------------------------------------------------------------------------------------------------------------------------------------------------------------------------------------------------------------------------------------------------------------------------------------------------------------------------------------------------------------------------------------------------------------------------------------------------------------------------------------------------------------------------------------------------------------------------------------------------------------------------------------------------------------------------------------|---------|---------------------------------------------------------|
| Walls/picture hooks                       | Y   | Z   | Y   | Master - White painted walls throughout. Black marks and x2 chips in wall above light switch. Black smudge marks above tv point. Patched hole above power point near tv point with x2 chips in plaster. Long black mark along top visible. Two long blacks marks and smaller black marks just above skirting on window wall. x2 black marks with long black mark on back wall near LHS corner. Large section of black marks on wall near corner wall opposite back wall. x2 nail holes in wall at top of RHS of door frame. Black smudge mark on RHS of window frame. Different coloured paint visible on back wall. Black mark on RHS of wall on entry to ensuite. x2 marks on wall between walk in robe and ensuite. (25 photos, page 24) | agrees. | Tenant initially reviewed at 13:09 Wednesday 28/02/2024 |
| Built-in wardrobe/shelves                 | Υ   | Υ   | Y   | Walk in robe - white painted walls throughout. Timber flooring throughout all in good order with no damages. White shelving inside all in good order and no damages. Chrome hanging rail in good order. xl light fixed to ceiling. Nail protruding on door frame LHS. X2 black marks above doorway at top. Black marks throughout on wall around top shelf. White shelving in good order with no chips or cracks throughout. (5 photos, page 27)                                                                                                                                                                                                                                                                                            | Υ       |                                                         |
| Doors/doorway frames                      | Υ   | N   | Y   | White timber sliding door in good order. Paint patchy along top of door frame. x2 chips in door frame at top. X2 silver door handles fixed to door either side. Paint discoloured on LHS of door frame. x1 dent in door frame on LHS. X1 silver latch on LHS. Paint patchu and discoloured on door frame on RHS. X2 black scratched marks and x1 dents on sliding door. Scratch and marks down bottom of door frame. x3 chip in door near silver latch hole. (16 photos, page 28)                                                                                                                                                                                                                                                           | Y       |                                                         |
| Windows/screens/windo<br>w safety devices | Y   | Z   | Y   | x2 glass panels of window, x1 sliding window with x1 screen. No cracks, chips or damages to window. Screen no holes or tears and in good order. White painted window sill in good order. x2 nail holes on RHS of window frame. White timber venetians fixed to top of window frame. X2 chips on LHS of window frame. x2 black marks on LHS of window frame. Small chips to window frame on LHS down bottom. Cracking in join of frame and window sill. Metal window frame trim, slights wear and tear scratch marks. X1 silver latch on RHS. Awning on outside of window no damages or tears to note. (12 photos, page 29)                                                                                                                  | Y       |                                                         |
| Ceiling/light fittings                    | Υ   | Υ   | Υ   | White painted ceiling throughout with white painted cornices throughout. Cracking visible in ceiling RHS of room. X4 duct vents fixed to ceiling and no slats damaged. x1 round glass light fitting fixed to ceiling with three silver clips. (4 photos, page 31)                                                                                                                                                                                                                                                                                                                                                                                                                                                                           | Υ       |                                                         |
| Blinds/curtains                           | Υ   | Υ   | Υ   | White wood venetian blinds in good working order with no slats broken. Cord in good order. (1 photo, page 31)                                                                                                                                                                                                                                                                                                                                                                                                                                                                                                                                                                                                                               | Υ       |                                                         |
| Lights/power points                       | Υ   | Υ   | Υ   | xl round glass light fitting fixed to ceiling with three<br>silver clips. x2 double power points, x1 single power<br>point, x1 tv point all in good working order. (3 photos,<br>page 31)                                                                                                                                                                                                                                                                                                                                                                                                                                                                                                                                                   | Υ       |                                                         |
| Skirting boards                           | Υ   | N   | Υ   | White painted skirtings throughout. Some damages as per photos. (4 photos, page 31)                                                                                                                                                                                                                                                                                                                                                                                                                                                                                                                                                                                                                                                         | Υ       |                                                         |
| Floor coverings                           | Υ   | Υ   |     | Timber flooring throughout all in good order with no damages. (2 photos, page 32)                                                                                                                                                                                                                                                                                                                                                                                                                                                                                                                                                                                                                                                           | N       | Scratch on floor next to window (1 photo, page 73)      |
| Other                                     |     |     |     | NA                                                                                                                                                                                                                                                                                                                                                                                                                                                                                                                                                                                                                                                                                                                                          | Υ       |                                                         |