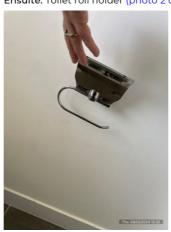

Entry Condition Report

| Ensuite                                   | Cln | Udg ' | Wkg | Agent comments  Cln = Clean, Udg = Undamaged, Wkg = Working                                                                                                                                                                                                                                | Tenan<br>t<br>agrees | Tenant comments Tenant initially reviewed at 13:13 Wednesday 28/02/2024                                                                                                                                         |
|-------------------------------------------|-----|-------|-----|--------------------------------------------------------------------------------------------------------------------------------------------------------------------------------------------------------------------------------------------------------------------------------------------|----------------------|-----------------------------------------------------------------------------------------------------------------------------------------------------------------------------------------------------------------|
| Overall                                   |     |       |     | (2 photos, page 32)                                                                                                                                                                                                                                                                        |                      |                                                                                                                                                                                                                 |
| Walls/tiles                               |     |       |     | White painted walls throughout. (4 photos, page 32)                                                                                                                                                                                                                                        | Υ                    |                                                                                                                                                                                                                 |
| Floor tiles/floor coverings               |     |       |     | Dark grey patterned floor tiles with light grout. Some discolouration in areas. (3 photos, page 32)                                                                                                                                                                                        | Υ                    |                                                                                                                                                                                                                 |
| Doors/doorway frames                      |     |       |     | white painted wooden door with two silver handles fixed to door front and back and all in good working order. x2 two silver hinges. x1 door latch on LHS of door frame. White painted door frame in good order with no further damages to note. (22 photos, page 33)                       | Y                    |                                                                                                                                                                                                                 |
| Windows/screens/windo<br>w safety devices |     |       |     | x2 glass panels of window, x1 sliding window with x1 screen. No cracks, chips or damages to window. Screen no holes or tears and in good order. White painted window sill in good order with no damages to note. White timber venetians fixed to top of window frame. (12 photos, page 35) | Y                    |                                                                                                                                                                                                                 |
| Ceiling/light fittings                    |     |       |     | White painted ceiling throughout with white painted cornices throughout. Manhole built into ceiling with cover no damages. (6 photos, page 36)                                                                                                                                             | , Z                  | Manhole on ceiling marks all over it, chipped, paint, falling discolouration of rusty nail holes in the middle of the beam, more pint, coming away from the roof towards the shower recess. (3 photos, page 73) |
| Blinds/curtains                           |     |       |     | White wood venetian blinds in good working order with no slats broken. Cord in good order. (1 photo, page 36)                                                                                                                                                                              | Υ                    |                                                                                                                                                                                                                 |
| Lights/power points                       |     |       |     | ixl tastic in good order with globes working. (2 photos, page 37)                                                                                                                                                                                                                          | Υ                    |                                                                                                                                                                                                                 |
| Bath/taps                                 |     |       |     | NA                                                                                                                                                                                                                                                                                         | Υ                    |                                                                                                                                                                                                                 |
| Shower/screen/taps                        |     |       |     | X1 glass panel no cracks, chips or damages. Three sliding<br>panels in good order with silver frame and no damages<br>to note. All doors in good sliding order. (14 photos, page<br>37)                                                                                                    | N                    | Crack in the middle of the glass sliding door of shower, very fine right across the middle (1 photo, page 74)                                                                                                   |
| Wash basin/taps                           |     |       |     | Cermaic wash basin with chrome mixer tap. No<br>damages to note with chrome push down plug. (2<br>photos, page 38)                                                                                                                                                                         | Υ                    |                                                                                                                                                                                                                 |
| Mirror/cabinet/vanity                     |     |       |     | Mirror fixed to wall with no cracks, chips or damages. (5 photos, page 38)                                                                                                                                                                                                                 | N                    | Mira in ensuite has discolouration around the edge of the mirror (1 photo,                                                                                                                                      |
| Towel rails                               |     |       |     | Single chrome towel rail fixed to wall. (1 photo, page 38)                                                                                                                                                                                                                                 | Υ                    | <del>page 74)</del>                                                                                                                                                                                             |
| Toilet/cistern/seat                       |     |       |     | Ceramic toilet in good order with no cracks or damages, plastic toilet seat. Chrom dual flush button on toilet in working order. (3 photos, page 39)                                                                                                                                       | Υ                    |                                                                                                                                                                                                                 |
| Toilet roll holder                        |     |       |     | Chrome toilet roll holder fixed to wall. (2 photos, page 39 )                                                                                                                                                                                                                              | Υ                    |                                                                                                                                                                                                                 |
| Heating/exhaust fan/vent                  |     |       |     |                                                                                                                                                                                                                                                                                            | Υ                    |                                                                                                                                                                                                                 |
| Other                                     |     |       |     | NA                                                                                                                                                                                                                                                                                         | Υ                    |                                                                                                                                                                                                                 |