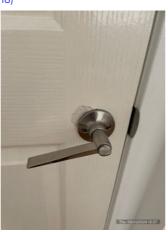

| Bedroom 1                                 | Cln | Udg | Wkg | Agent comments                                                                                                                                                                                                                                                                                                                                                                                                                                                                                                                                                                                                                                                                                                                              | Tenan   | Tenant comments                                         |
|-------------------------------------------|-----|-----|-----|---------------------------------------------------------------------------------------------------------------------------------------------------------------------------------------------------------------------------------------------------------------------------------------------------------------------------------------------------------------------------------------------------------------------------------------------------------------------------------------------------------------------------------------------------------------------------------------------------------------------------------------------------------------------------------------------------------------------------------------------|---------|---------------------------------------------------------|
| Walls/picture hooks                       | Y   | Z   | Y   | Master - White painted walls throughout. Black marks and x2 chips in wall above light switch. Black smudge marks above tv point. Patched hole above power point near tv point with x2 chips in plaster. Long black mark along top visible. Two long blacks marks and smaller black marks just above skirting on window wall. x2 black marks with long black mark on back wall near LHS corner. Large section of black marks on wall near corner wall opposite back wall. x2 nail holes in wall at top of RHS of door frame. Black smudge mark on RHS of window frame. Different coloured paint visible on back wall. Black mark on RHS of wall on entry to ensuite. x2 marks on wall between walk in robe and ensuite. (25 photos, page 24) | agrees. | Tenant initially reviewed at 13:09 Wednesday 28/02/2024 |
| Built-in wardrobe/shelves                 | Υ   | Υ   | Y   | Walk in robe - white painted walls throughout. Timber flooring throughout all in good order with no damages. White shelving inside all in good order and no damages. Chrome hanging rail in good order. xl light fixed to ceiling. Nail protruding on door frame LHS. X2 black marks above doorway at top. Black marks throughout on wall around top shelf. White shelving in good order with no chips or cracks throughout. (5 photos, page 27)                                                                                                                                                                                                                                                                                            | Υ       |                                                         |
| Doors/doorway frames                      | Υ   | N   | Y   | White timber sliding door in good order. Paint patchy along top of door frame. x2 chips in door frame at top. X2 silver door handles fixed to door either side. Paint discoloured on LHS of door frame. x1 dent in door frame on LHS. X1 silver latch on LHS. Paint patchu and discoloured on door frame on RHS. X2 black scratched marks and x1 dents on sliding door. Scratch and marks down bottom of door frame. x3 chip in door near silver latch hole. (16 photos, page 28)                                                                                                                                                                                                                                                           | Y       |                                                         |
| Windows/screens/windo<br>w safety devices | Y   | Z   | Y   | x2 glass panels of window, x1 sliding window with x1 screen. No cracks, chips or damages to window. Screen no holes or tears and in good order. White painted window sill in good order. x2 nail holes on RHS of window frame. White timber venetians fixed to top of window frame. X2 chips on LHS of window frame. x2 black marks on LHS of window frame. Small chips to window frame on LHS down bottom. Cracking in join of frame and window sill. Metal window frame trim, slights wear and tear scratch marks. X1 silver latch on RHS. Awning on outside of window no damages or tears to note. (12 photos, page 29)                                                                                                                  | Y       |                                                         |
| Ceiling/light fittings                    | Υ   | Υ   | Υ   | White painted ceiling throughout with white painted cornices throughout. Cracking visible in ceiling RHS of room. X4 duct vents fixed to ceiling and no slats damaged. x1 round glass light fitting fixed to ceiling with three silver clips. (4 photos, page 31)                                                                                                                                                                                                                                                                                                                                                                                                                                                                           | Υ       |                                                         |
| Blinds/curtains                           | Υ   | Υ   | Υ   | White wood venetian blinds in good working order with no slats broken. Cord in good order. (1 photo, page 31)                                                                                                                                                                                                                                                                                                                                                                                                                                                                                                                                                                                                                               | Υ       |                                                         |
| Lights/power points                       | Υ   | Υ   | Υ   | xl round glass light fitting fixed to ceiling with three<br>silver clips. x2 double power points, x1 single power<br>point, x1 tv point all in good working order. (3 photos,<br>page 31)                                                                                                                                                                                                                                                                                                                                                                                                                                                                                                                                                   | Υ       |                                                         |
| Skirting boards                           | Υ   | N   | Υ   | White painted skirtings throughout. Some damages as per photos. (4 photos, page 31)                                                                                                                                                                                                                                                                                                                                                                                                                                                                                                                                                                                                                                                         | Υ       |                                                         |
| Floor coverings                           | Υ   | Υ   |     | Timber flooring throughout all in good order with no damages. (2 photos, page 32)                                                                                                                                                                                                                                                                                                                                                                                                                                                                                                                                                                                                                                                           | N       | Scratch on floor next to window (1 photo, page 73)      |
| Other                                     |     |     |     | NA                                                                                                                                                                                                                                                                                                                                                                                                                                                                                                                                                                                                                                                                                                                                          | Υ       |                                                         |