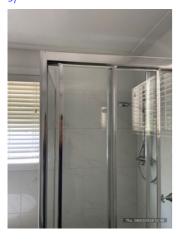

Entry Condition Report

| Ensuite                                   | Cln | Udg ' | Wkg | Agent comments  Cln = Clean, Udg = Undamaged, Wkg = Working                                                                                                                                                                                                                                | Tenan<br>t<br>agrees | Tenant comments Tenant initially reviewed at 13:13 Wednesday 28/02/2024                                                                                                                                         |
|-------------------------------------------|-----|-------|-----|--------------------------------------------------------------------------------------------------------------------------------------------------------------------------------------------------------------------------------------------------------------------------------------------|----------------------|-----------------------------------------------------------------------------------------------------------------------------------------------------------------------------------------------------------------|
| Overall                                   |     |       |     | (2 photos, page 32)                                                                                                                                                                                                                                                                        |                      |                                                                                                                                                                                                                 |
| Walls/tiles                               |     |       |     | White painted walls throughout. (4 photos, page 32)                                                                                                                                                                                                                                        | Υ                    |                                                                                                                                                                                                                 |
| Floor tiles/floor coverings               |     |       |     | Dark grey patterned floor tiles with light grout. Some discolouration in areas. (3 photos, page 32)                                                                                                                                                                                        | Υ                    |                                                                                                                                                                                                                 |
| Doors/doorway frames                      |     |       |     | white painted wooden door with two silver handles fixed to door front and back and all in good working order. x2 two silver hinges. x1 door latch on LHS of door frame. White painted door frame in good order with no further damages to note. (22 photos, page 33)                       | Y                    |                                                                                                                                                                                                                 |
| Windows/screens/windo<br>w safety devices |     |       |     | x2 glass panels of window, x1 sliding window with x1 screen. No cracks, chips or damages to window. Screen no holes or tears and in good order. White painted window sill in good order with no damages to note. White timber venetians fixed to top of window frame. (12 photos, page 35) | Y                    |                                                                                                                                                                                                                 |
| Ceiling/light fittings                    |     |       |     | White painted ceiling throughout with white painted cornices throughout. Manhole built into ceiling with cover no damages. (6 photos, page 36)                                                                                                                                             | , Z                  | Manhole on ceiling marks all over it, chipped, paint, falling discolouration of rusty nail holes in the middle of the beam, more pint, coming away from the roof towards the shower recess. (3 photos, page 73) |
| Blinds/curtains                           |     |       |     | White wood venetian blinds in good working order with no slats broken. Cord in good order. (1 photo, page 36)                                                                                                                                                                              | Υ                    |                                                                                                                                                                                                                 |
| Lights/power points                       |     |       |     | ixl tastic in good order with globes working. (2 photos, page 37)                                                                                                                                                                                                                          | Υ                    |                                                                                                                                                                                                                 |
| Bath/taps                                 |     |       |     | NA                                                                                                                                                                                                                                                                                         | Υ                    |                                                                                                                                                                                                                 |
| Shower/screen/taps                        |     |       |     | X1 glass panel no cracks, chips or damages. Three sliding<br>panels in good order with silver frame and no damages<br>to note. All doors in good sliding order. (14 photos, page<br>37)                                                                                                    | N                    | Crack in the middle of the glass sliding door of shower, very fine right across the middle (1 photo, page 74)                                                                                                   |
| Wash basin/taps                           |     |       |     | Cermaic wash basin with chrome mixer tap. No<br>damages to note with chrome push down plug. (2<br>photos, page 38)                                                                                                                                                                         | Υ                    |                                                                                                                                                                                                                 |
| Mirror/cabinet/vanity                     |     |       |     | Mirror fixed to wall with no cracks, chips or damages. (5 photos, page 38)                                                                                                                                                                                                                 | N                    | Mira in ensuite has discolouration around the edge of the mirror (1 photo,                                                                                                                                      |
| Towel rails                               |     |       |     | Single chrome towel rail fixed to wall. (1 photo, page 38)                                                                                                                                                                                                                                 | Υ                    | <del>page 74)</del>                                                                                                                                                                                             |
| Toilet/cistern/seat                       |     |       |     | Ceramic toilet in good order with no cracks or damages, plastic toilet seat. Chrom dual flush button on toilet in working order. (3 photos, page 39)                                                                                                                                       | Υ                    |                                                                                                                                                                                                                 |
| Toilet roll holder                        |     |       |     | Chrome toilet roll holder fixed to wall. (2 photos, page 39 )                                                                                                                                                                                                                              | Υ                    |                                                                                                                                                                                                                 |
| Heating/exhaust fan/vent                  |     |       |     |                                                                                                                                                                                                                                                                                            | Υ                    |                                                                                                                                                                                                                 |
| Other                                     |     |       |     | NA                                                                                                                                                                                                                                                                                         | Υ                    |                                                                                                                                                                                                                 |