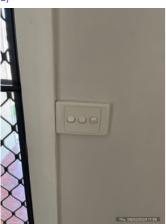

| Lounge Room                               | Cln | Udg ' | Wkg | Agent comments  Cln = Clean, Udg = Undamaged, Wkg = Working                                                                                                                                                                                                                                                                                                                                                                                                                                                                                                        | Tenan<br>t           | Tenant comments Tenant initially reviewed at 12:56 Wednesday 28/02/2024 |
|-------------------------------------------|-----|-------|-----|--------------------------------------------------------------------------------------------------------------------------------------------------------------------------------------------------------------------------------------------------------------------------------------------------------------------------------------------------------------------------------------------------------------------------------------------------------------------------------------------------------------------------------------------------------------------|----------------------|-------------------------------------------------------------------------|
| Walls/picture hooks                       | Y   | N     |     | White painted walls throughout. Light switch fixed to wall on LHS of entry doorway. Black smudge marks on wall back wall with two large long dents in walls. Different colour paint on wall near corner on wall opposite window. XI picture hook with XI nail hole to the LHS. XI nail on wall with black marks around it. XI hook and XI nail hole in wall LHS of curtain, XI black mark on same wall. (6 photos, page 14)                                                                                                                                        | Y                    |                                                                         |
| Doors/doorway frames                      |     |       |     | NA                                                                                                                                                                                                                                                                                                                                                                                                                                                                                                                                                                 | Υ                    |                                                                         |
| Windows/screens/windo<br>w safety devices | Y   | N     | Y   | X8 glass panels, x2 sliding panels. x2 screens. No cracks, no chips or damages throughout. Screen no holes or tears to note. White painted window frame. Brown water spot marks on top of window frame. Cracking in corner of window frame on top LHS. Small pin and chip in paint LHS OF frame near top of blind. Black scratch marks on LHS of window frame from rubbing of blind. Different colour paint on LHS of window frame. Cracking in frame and water damage on bottom LHS of window frame. x2 nail holes on bottom of window frame. (7 photos, page 15) | Y                    |                                                                         |
| Ceiling/light fittings                    | Υ   | Υ     | Υ   | White painted ceiling with white painted timber beam fixed to ceiling. x6 downlights fixed to ceiling all in working order. One duct ac vent fixed to ceiling. Four vents x2 missing and replaced with cork board that has holes. x1 smoke alarm fixed to ceiling in working order. Some cornice joins cracking in areas. (5 photos, page 16)                                                                                                                                                                                                                      | Y                    |                                                                         |
| Blinds/curtains                           | Υ   | Υ     | Υ   | x3 cream drapes with silver curtain rod. No damages<br>and all in working order. White soft style venetian blinds<br>with cords and all in working order. (6 photos, page 16)                                                                                                                                                                                                                                                                                                                                                                                      | Υ                    |                                                                         |
| Lights/power points                       | Υ   | Υ     | Υ   | x6 downlights fixed to ceiling all in working order, x1 downlight different style. x1 one light switch fixed to wall on RHS of entry way no damages. x5 double power points. x1 tv point, x1 single power point all in working order. (5 photos, page 17)                                                                                                                                                                                                                                                                                                          | N                    | One TV bracket on wall in lounge (1 photo, page 73)                     |
| Skirting boards                           | Υ   | N     |     | White painted skirtings throughout. Some general wear marks. Skirtings look dirty on the top but it is wall paint on top of skirting. (8 photos, page 18)                                                                                                                                                                                                                                                                                                                                                                                                          | Υ                    |                                                                         |
| Floor coverings                           | Υ   | Υ     | Υ   | Floating boards throughout all in good order with no damages to note. Please note to note have too much water on them when cleaning. (1 photo, page 18)                                                                                                                                                                                                                                                                                                                                                                                                            | Υ                    |                                                                         |
| Other                                     | Υ   | Υ     | Υ   | Gas heater in good order. All buttons and panel in good order.                                                                                                                                                                                                                                                                                                                                                                                                                                                                                                     | Υ                    |                                                                         |
| Dining Room                               | Cln | Udg ' | Wkg | Agent comments<br>Cln = Clean, Udg = Undamaged, Wkg = Working                                                                                                                                                                                                                                                                                                                                                                                                                                                                                                      | Tenan<br>t<br>agrees | Tenant comments Tenant initially reviewed at 13:00 Wednesday 28/02/2024 |
| Overall                                   |     |       |     | (1 photo, page 18)                                                                                                                                                                                                                                                                                                                                                                                                                                                                                                                                                 | agrees               |                                                                         |
| Walls/picture hooks                       | Υ   | Υ     |     | Room off bathroom: White painted walls throughout.<br>All in good order with no damages throughout. (1<br>photo, page 18)                                                                                                                                                                                                                                                                                                                                                                                                                                          | Υ                    |                                                                         |
| Doors/doorway frames                      | Υ   | Υ     | Υ   | Glass sliding door with x1 fixed panel and one sliding<br>panel. White stickers on glass door. No cracks, chips or<br>damages in glass. Screen sliding door has no tears or<br>damages to note.                                                                                                                                                                                                                                                                                                                                                                    | N                    | Fly screen has a patch over a hole at back door (1 photo, page 73)      |
| Windows/screens/windo<br>w safety devices |     |       |     | NA                                                                                                                                                                                                                                                                                                                                                                                                                                                                                                                                                                 | Υ                    |                                                                         |
| Ceiling/light fittings                    | Υ   | Υ     | Υ   | White painted ceiling throughout with white painted cornices throughout. x1 round glass light fitting fixed to ceiling with three silver clips. (3 photos, page 19)                                                                                                                                                                                                                                                                                                                                                                                                | Υ                    |                                                                         |
| Blinds/curtains                           | Υ   | Υ     | Υ   | X2 cream drapes with white curtain rod. No damages to both sides of curtains. All in working order.                                                                                                                                                                                                                                                                                                                                                                                                                                                                | Υ                    |                                                                         |
| Lights/power points                       | Υ   | Υ     | Υ   | x1 round glass light fitting fixed to ceiling with three<br>silver clips. (2 photos, page 19)                                                                                                                                                                                                                                                                                                                                                                                                                                                                      | Υ                    |                                                                         |
| Skirting boards                           | Υ   | Υ     | Υ   | White painted skirtings throughout with minor marks to note. (4 photos, page 19)                                                                                                                                                                                                                                                                                                                                                                                                                                                                                   | Υ                    |                                                                         |
| Floor coverings                           | Υ   | Υ     |     | Floating boards throughout all in good order with no damages to note. Please note to note have too much water on them when cleaning.                                                                                                                                                                                                                                                                                                                                                                                                                               | Υ                    |                                                                         |
| Other                                     |     |       |     | NA                                                                                                                                                                                                                                                                                                                                                                                                                                                                                                                                                                 | Υ                    |                                                                         |