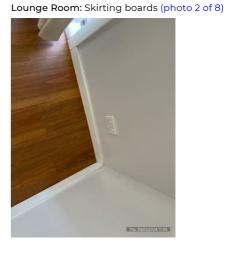

| Lounge Room                               | Cln | Udg ' | Wkg | Agent comments  Cln = Clean, Udg = Undamaged, Wkg = Working                                                                                                                                                                                                                                                                                                                                                                                                                                                                                                        | Tenan<br>t           | Tenant comments Tenant initially reviewed at 12:56 Wednesday 28/02/2024 |
|-------------------------------------------|-----|-------|-----|--------------------------------------------------------------------------------------------------------------------------------------------------------------------------------------------------------------------------------------------------------------------------------------------------------------------------------------------------------------------------------------------------------------------------------------------------------------------------------------------------------------------------------------------------------------------|----------------------|-------------------------------------------------------------------------|
| Walls/picture hooks                       | Y   | N     |     | White painted walls throughout. Light switch fixed to wall on LHS of entry doorway. Black smudge marks on wall back wall with two large long dents in walls. Different colour paint on wall near corner on wall opposite window. XI picture hook with XI nail hole to the LHS. XI nail on wall with black marks around it. XI hook and XI nail hole in wall LHS of curtain, XI black mark on same wall. (6 photos, page 14)                                                                                                                                        | Y                    |                                                                         |
| Doors/doorway frames                      |     |       |     | NA                                                                                                                                                                                                                                                                                                                                                                                                                                                                                                                                                                 | Υ                    |                                                                         |
| Windows/screens/windo<br>w safety devices | Y   | N     | Y   | X8 glass panels, x2 sliding panels. x2 screens. No cracks, no chips or damages throughout. Screen no holes or tears to note. White painted window frame. Brown water spot marks on top of window frame. Cracking in corner of window frame on top LHS. Small pin and chip in paint LHS OF frame near top of blind. Black scratch marks on LHS of window frame from rubbing of blind. Different colour paint on LHS of window frame. Cracking in frame and water damage on bottom LHS of window frame. x2 nail holes on bottom of window frame. (7 photos, page 15) | Y                    |                                                                         |
| Ceiling/light fittings                    | Υ   | Υ     | Υ   | White painted ceiling with white painted timber beam fixed to ceiling. x6 downlights fixed to ceiling all in working order. One duct ac vent fixed to ceiling. Four vents x2 missing and replaced with cork board that has holes. x1 smoke alarm fixed to ceiling in working order. Some cornice joins cracking in areas. (5 photos, page 16)                                                                                                                                                                                                                      | Y                    |                                                                         |
| Blinds/curtains                           | Υ   | Υ     | Υ   | x3 cream drapes with silver curtain rod. No damages<br>and all in working order. White soft style venetian blinds<br>with cords and all in working order. (6 photos, page 16)                                                                                                                                                                                                                                                                                                                                                                                      | Υ                    |                                                                         |
| Lights/power points                       | Υ   | Υ     | Υ   | x6 downlights fixed to ceiling all in working order, x1 downlight different style. x1 one light switch fixed to wall on RHS of entry way no damages. x5 double power points. x1 tv point, x1 single power point all in working order. (5 photos, page 17)                                                                                                                                                                                                                                                                                                          | N                    | One TV bracket on wall in lounge (1 photo, page 73)                     |
| Skirting boards                           | Υ   | N     |     | White painted skirtings throughout. Some general wear marks. Skirtings look dirty on the top but it is wall paint on top of skirting. (8 photos, page 18)                                                                                                                                                                                                                                                                                                                                                                                                          | Υ                    |                                                                         |
| Floor coverings                           | Υ   | Υ     | Υ   | Floating boards throughout all in good order with no damages to note. Please note to note have too much water on them when cleaning. (1 photo, page 18)                                                                                                                                                                                                                                                                                                                                                                                                            | Υ                    |                                                                         |
| Other                                     | Υ   | Υ     | Υ   | Gas heater in good order. All buttons and panel in good order.                                                                                                                                                                                                                                                                                                                                                                                                                                                                                                     | Υ                    |                                                                         |
| Dining Room                               | Cln | Udg ' | Wkg | Agent comments<br>Cln = Clean, Udg = Undamaged, Wkg = Working                                                                                                                                                                                                                                                                                                                                                                                                                                                                                                      | Tenan<br>t<br>agrees | Tenant comments Tenant initially reviewed at 13:00 Wednesday 28/02/2024 |
| Overall                                   |     |       |     | (1 photo, page 18)                                                                                                                                                                                                                                                                                                                                                                                                                                                                                                                                                 | agrees               |                                                                         |
| Walls/picture hooks                       | Υ   | Υ     |     | Room off bathroom: White painted walls throughout.<br>All in good order with no damages throughout. (1<br>photo, page 18)                                                                                                                                                                                                                                                                                                                                                                                                                                          | Υ                    |                                                                         |
| Doors/doorway frames                      | Υ   | Υ     | Υ   | Glass sliding door with x1 fixed panel and one sliding<br>panel. White stickers on glass door. No cracks, chips or<br>damages in glass. Screen sliding door has no tears or<br>damages to note.                                                                                                                                                                                                                                                                                                                                                                    | N                    | Fly screen has a patch over a hole at back door (1 photo, page 73)      |
| Windows/screens/windo<br>w safety devices |     |       |     | NA                                                                                                                                                                                                                                                                                                                                                                                                                                                                                                                                                                 | Υ                    |                                                                         |
| Ceiling/light fittings                    | Υ   | Υ     | Υ   | White painted ceiling throughout with white painted cornices throughout. x1 round glass light fitting fixed to ceiling with three silver clips. (3 photos, page 19)                                                                                                                                                                                                                                                                                                                                                                                                | Υ                    |                                                                         |
| Blinds/curtains                           | Υ   | Υ     | Υ   | X2 cream drapes with white curtain rod. No damages to both sides of curtains. All in working order.                                                                                                                                                                                                                                                                                                                                                                                                                                                                | Υ                    |                                                                         |
| Lights/power points                       | Υ   | Υ     | Υ   | x1 round glass light fitting fixed to ceiling with three<br>silver clips. (2 photos, page 19)                                                                                                                                                                                                                                                                                                                                                                                                                                                                      | Υ                    |                                                                         |
| Skirting boards                           | Υ   | Υ     | Υ   | White painted skirtings throughout with minor marks to note. (4 photos, page 19)                                                                                                                                                                                                                                                                                                                                                                                                                                                                                   | Υ                    |                                                                         |
| Floor coverings                           | Υ   | Υ     |     | Floating boards throughout all in good order with no damages to note. Please note to note have too much water on them when cleaning.                                                                                                                                                                                                                                                                                                                                                                                                                               | Υ                    |                                                                         |
| Other                                     |     |       |     | NA                                                                                                                                                                                                                                                                                                                                                                                                                                                                                                                                                                 | Υ                    |                                                                         |