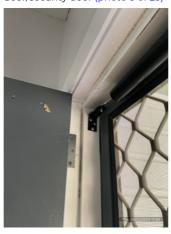

Tenant initially reviewed at 16:16 Tuesday 27/02/2024

|                                            |     |     |     | Agent section                                                                                                                                                                                                                                                                                                                                                                                                                                                                          |            | Tenant section                                                                                                                                               |  |  |
|--------------------------------------------|-----|-----|-----|----------------------------------------------------------------------------------------------------------------------------------------------------------------------------------------------------------------------------------------------------------------------------------------------------------------------------------------------------------------------------------------------------------------------------------------------------------------------------------------|------------|--------------------------------------------------------------------------------------------------------------------------------------------------------------|--|--|
|                                            |     |     |     |                                                                                                                                                                                                                                                                                                                                                                                                                                                                                        | make       | If you disagree with the agent's report of an item, make a comment in this section. You should also note anything which seems unsafe or may be an indicated. |  |  |
| Entrance/Hall                              | Cln | Jdg | Wkg | Agent comments<br>Cln = Clean, Udg = Undamaged, Wkg = Working                                                                                                                                                                                                                                                                                                                                                                                                                          | Tenan<br>t | Tenant comments Tenant initially reviewed at 12:50 Wednesday 28/02/2024                                                                                      |  |  |
| Front door/screen<br>door/security<br>door | Y   | N   | Y   | x1 screw in top LHS corner of door frame. Woodend door with scratches and mark along bottom of door. x2 silver handles fixed to door front and back. x3 silver hinges in working order. x2 frosted glass panels in good working order. Paint chipped and green showing on inside of door edge. x1 black gas strut in good working order with no damages. x1 chip in top of door on top RHS corner. Screen door with no holes, tears or damages all in good order. (25 photos, page 12) | N          | Holes in panels next to door at entrance, left hand side (1 photo, page 73)                                                                                  |  |  |
| Walls/picture hooks                        | Y   | Υ   | Υ   | External walls upon entry in good order very minor marks. Numbers fixed to wall and white light fitting fixed to wall. Gold bell fixed to wall with hanging chain. (1 photo, page 14)                                                                                                                                                                                                                                                                                                  | Υ          |                                                                                                                                                              |  |  |
| Doorway frames                             | Y   | N   |     | Charcoal painted door frame on external. Some scratches and wear marks visible.                                                                                                                                                                                                                                                                                                                                                                                                        | N          | Chips and scratches, paint worn away on<br>the bottom as entrance door frame (1<br>photo, page 73)                                                           |  |  |
| Windows/screens/windo<br>w safety devices  |     |     |     | NA                                                                                                                                                                                                                                                                                                                                                                                                                                                                                     | Υ          |                                                                                                                                                              |  |  |
| Ceiling/light fittings                     | Υ   | Υ   |     | Front balcony colour bond sheets fixed to charcoal painted beams.                                                                                                                                                                                                                                                                                                                                                                                                                      | Υ          |                                                                                                                                                              |  |  |
| Blinds/curtains                            |     |     |     | NA                                                                                                                                                                                                                                                                                                                                                                                                                                                                                     | Υ          |                                                                                                                                                              |  |  |
| Lights/power<br>points/door<br>bell        | Υ   | Υ   | Υ   | xI white light fitting fixed to wall with globe all in good working order.                                                                                                                                                                                                                                                                                                                                                                                                             | Y          |                                                                                                                                                              |  |  |
| Skirting boards                            |     |     |     | NA                                                                                                                                                                                                                                                                                                                                                                                                                                                                                     | · ·        |                                                                                                                                                              |  |  |
| Floor coverings                            | Υ   | N   |     | Front porch tiles visible with cracks.                                                                                                                                                                                                                                                                                                                                                                                                                                                 | *<br>      |                                                                                                                                                              |  |  |
| Other                                      |     |     |     | NA                                                                                                                                                                                                                                                                                                                                                                                                                                                                                     |            |                                                                                                                                                              |  |  |