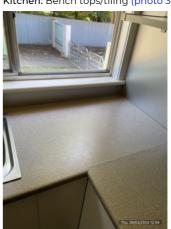

| Kitchen                                   | Cln | Udg | Wkg | Agent comments<br>Cln = Clean, Udg = Undamaged, Wkg = Working                                                                                                                                                                                                                                                                                    | Tenan<br>t | Tenant comments Tenant initially reviewed at 13:04 Wednesday 28/02/2024                                                                                         |
|-------------------------------------------|-----|-----|-----|--------------------------------------------------------------------------------------------------------------------------------------------------------------------------------------------------------------------------------------------------------------------------------------------------------------------------------------------------|------------|-----------------------------------------------------------------------------------------------------------------------------------------------------------------|
| Overall                                   |     |     |     | (1 photo, page 20)                                                                                                                                                                                                                                                                                                                               | ngires     |                                                                                                                                                                 |
| Walls/picture hooks                       | Υ   | N   | Υ   | X2 chips in paint near bathroom entry. x1 nail hole in wall. x1 pic hook with black scratches either side on wall near bedrooms. x1 nail hole on wall near bedroom 2. x1 black mark on same wall. Paint patched near powerpoint on fridge recess wall. x2 scratches on wall. (1 photo, page 20)                                                  | Y          |                                                                                                                                                                 |
| Doors/doorway frames                      |     |     |     | NA                                                                                                                                                                                                                                                                                                                                               | Υ          |                                                                                                                                                                 |
| Windows/screens/windo<br>w safety devices | Y   | Y   | Y   | Black scratch marks on window frame RHS near top of blind. Curtain rod holders fixed to top of window frame. Cracking on window frame on bottom LHS. Metal window frame trim, slights wear and tear scratch marks. Two glass panels with X1 fixed and X1 sliding all in good order. Screens no tears or holes in good order. (8 photos, page 20) | Y          |                                                                                                                                                                 |
| Ceiling/light fittings                    | Υ   | N   | Υ   | White painted ceiling with white painted timber cornices fixed to ceiling. Some slight cracking throughout. Some brown marks on ceiling near cornices. Patched cracking hole near duct vent and smoke alarm. (6 photos, page 21)                                                                                                                 | Υ          |                                                                                                                                                                 |
| Blinds/curtains                           | Υ   | Υ   | Υ   | White cream roller blinds in good working order with no damages and in good order. Cord in good order and fixed to LHS of window frame.                                                                                                                                                                                                          | Υ          |                                                                                                                                                                 |
| Lights/power points                       | Υ   | Υ   | Υ   | Downlights all in good order with globes and in working order fixed to ceiling. Power points and light switches with no damages or cracks. Fixed to wall and in working order. (5 photos, page 21)                                                                                                                                               | Υ          |                                                                                                                                                                 |
| Skirting boards                           | Υ   | Υ   | Υ   | White painted skirtings throughout with minor damages. (1 photo, page 22)                                                                                                                                                                                                                                                                        | Y          |                                                                                                                                                                 |
| Floor coverings                           | Υ   | Y   | Y   | Floating boards throughout all in good order with no damages to note. Please note to note have too much water on them when cleaning.                                                                                                                                                                                                             | Υ          |                                                                                                                                                                 |
| Cupboards/drawers                         | Υ   | Υ   | Υ   | Cupboards all in good order with no damages to note.<br>Chrome towel rail on inside of cupboard door under sink.<br>Silver handles on front all in working order. All drawers in<br>good order with no damages. (20 photos, page 22)                                                                                                             | Υ          |                                                                                                                                                                 |
| Bench tops/tilling                        | Υ   | Υ   | Υ   | Benchtop in good order with no damages to note. (4 photos, page 23)                                                                                                                                                                                                                                                                              | Υ          |                                                                                                                                                                 |
| Sink/taps/disposal unit                   | Υ   | Y   | Y   | Single sink with push down plug. General wear and tear<br>scratches with chrome miser tap all in good working<br>order and none leaking. (3 photos, page 24)                                                                                                                                                                                     | Υ          |                                                                                                                                                                 |
| Stove top/hot plates                      | Υ   | Υ   | Υ   | Stainless steel gas stove top with x2 black grates. x4 knobs with minor scratches, in working order. x4 gas burners all in working order and no damages. (1 photo, page 24)                                                                                                                                                                      | Y          |                                                                                                                                                                 |
| Oven/griller                              | Υ   | Υ   | Υ   | Glass on oven door with no cracks, chips or damages. x2 racks with no damages in good order. x1 silver handle fixed to front of oven. x3 knobs with labels around knobs. All in working order. (2 photos, page 24)                                                                                                                               | Υ          |                                                                                                                                                                 |
| Exhaust fan/range hood                    | Υ   | Υ   | Υ   | Stainless steel rangehood with two globes in working order. x2 filters all in good order. x5 buttons on front of rangehood. x2 dents in front of rangehood. (1 photo, page 24)                                                                                                                                                                   | Υ          | (1 photo, page 73)                                                                                                                                              |
| Dishwasher                                | Υ   | Υ   | Υ   | Stainless steel dishwasher with no damages on front. x2 racks inside in good sliding order with cutlery tray none broken and in working order. (2 photos, page 24)                                                                                                                                                                               | N          | Bottom shelf in dishwasher not in sliding working order metal frame around it is bent and stopping it to be used on both sides of the frame. (1 photo, page 73) |
| Other                                     |     |     |     | NA                                                                                                                                                                                                                                                                                                                                               | Υ          |                                                                                                                                                                 |