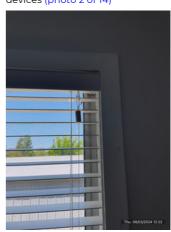

| Bedroom 2                                                   | Cln | Udg ' | Wkg | Agent comments<br>Cln = Clean, Udg = Undamaged, Wkg = Working                                                                                                                                                                                                                              | Tenan<br>t<br>agrees | Tenant comments Tenant initially reviewed at 13:20 Wednesday 28/02/2024                                                                 |
|-------------------------------------------------------------|-----|-------|-----|--------------------------------------------------------------------------------------------------------------------------------------------------------------------------------------------------------------------------------------------------------------------------------------------|----------------------|-----------------------------------------------------------------------------------------------------------------------------------------|
| Overall                                                     |     |       |     | (1 photo, page 39)                                                                                                                                                                                                                                                                         | ng                   |                                                                                                                                         |
| Walls/picture hooks                                         |     |       |     | (5 photos, page 39)                                                                                                                                                                                                                                                                        | Υ                    |                                                                                                                                         |
| Built-in                                                    |     |       |     | (10 photos, page 39)                                                                                                                                                                                                                                                                       | Υ                    |                                                                                                                                         |
| wardrobe/shelves                                            |     |       |     | (25 photos, page 41)                                                                                                                                                                                                                                                                       | Υ                    |                                                                                                                                         |
| Doors/doorway frames Windows/screens/windo w safety devices |     |       |     | x2 glass panels of window, x1 sliding window with x1 screen. No cracks, chips or damages to window. Screen no holes or tears and in good order. White painted window sill in good order with no damages to note. White timber venetians fixed to top of window frame. (14 photos, page 43) | Υ                    |                                                                                                                                         |
| Ceiling/light fittings                                      |     |       |     | White painted ceiling throughout with white painted cornices throughout. X4 duct vents fixed to ceiling and no slats damaged. x1 round glass light fitting fixed to ceiling with three silver clips. (8 photos, page 45)                                                                   | Υ                    |                                                                                                                                         |
| Blinds/curtains                                             |     |       |     | White wood venetian blinds in good working order with no slats broken. Cord in good order. (3 photos, page 45)                                                                                                                                                                             | Υ                    |                                                                                                                                         |
| Lights/power points                                         |     |       |     | x1 round glass light fitting fixed to ceiling with three silver clips. (2 photos, page 46)                                                                                                                                                                                                 | Υ                    |                                                                                                                                         |
| Skirting boards                                             |     |       |     | White painted skirtings throughout (9 photos, page 46)                                                                                                                                                                                                                                     | Υ                    |                                                                                                                                         |
| Floor coverings                                             |     |       |     | Timber flooring throughout all in good order with no damages. (1 photo, page 47)                                                                                                                                                                                                           | Υ                    |                                                                                                                                         |
| Other                                                       |     |       |     | NA                                                                                                                                                                                                                                                                                         | Y                    |                                                                                                                                         |
| Bedroom 3                                                   | Cln | Udg ' | Wkg | Agent comments  Cln = Clean, Udg = Undamaged, Wkg = Working                                                                                                                                                                                                                                | Tenan<br>t<br>agrees | Tenant comments Tenant initially reviewed at 13:25 Wednesday 28/02/2024                                                                 |
| Overall                                                     |     |       |     | (1 photo, page 47)                                                                                                                                                                                                                                                                         | 1                    |                                                                                                                                         |
| Walls/picture hooks                                         |     |       |     | (16 photos, page 47)                                                                                                                                                                                                                                                                       | N                    | Hole in wall behind door frame damaged<br>from handle, some chip marks and paint on<br>walls, chip indoor frame (4 photos, page 74<br>) |
| Built-in                                                    |     |       |     | (19 photos, page 49)                                                                                                                                                                                                                                                                       | Υ                    |                                                                                                                                         |
| wardrobe/shelves                                            |     |       |     | (18 photos, page 51)                                                                                                                                                                                                                                                                       | N                    | Chip indoor frame (1 photo, page 74)                                                                                                    |
| Doors/doorway frames Windows/screens/windo w safety devices |     |       |     | x2 glass panels of window, x1 sliding window with x1 screen. No cracks, chips or damages to window. Screen no holes or tears and in good order. White painted window sill in good order with no damages to note. White timber venetians fixed to top of window frame. (16 photos, page 53) | Υ                    |                                                                                                                                         |
| Ceiling/light fittings                                      |     |       |     | White painted ceiling throughout with white painted cornices throughout. X4 duct vents fixed to ceiling and no slats damaged. x1 round glass light fitting fixed to ceiling with three silver clips. (5 photos, page 55)                                                                   | N                    | No ducted vents in third room for cooler (1 photo, page 74)                                                                             |
| Blinds/curtains                                             |     |       |     | White wood venetian blinds in good working order with no slats broken. Cord in good order. (7 photos, page 55)                                                                                                                                                                             | Υ                    |                                                                                                                                         |
| Lights/power points                                         |     |       |     | x1 round glass light fitting fixed to ceiling with three silver clips. (6 photos, page 56)                                                                                                                                                                                                 | Υ                    |                                                                                                                                         |
| Skirting boards                                             |     |       |     | White painted skirtings throughout (9 photos, page 56)                                                                                                                                                                                                                                     | Υ                    |                                                                                                                                         |
| Floor coverings                                             |     |       |     | Timber flooring throughout all in good order with no damages.                                                                                                                                                                                                                              | Υ                    |                                                                                                                                         |
| Other                                                       |     |       |     | NA                                                                                                                                                                                                                                                                                         | Υ                    |                                                                                                                                         |