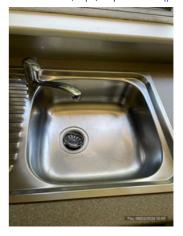

| Kitchen                                   | Cln | Udg | Wkg | Agent comments<br>Cln = Clean, Udg = Undamaged, Wkg = Working                                                                                                                                                                                                                                                                                    | Tenan<br>t | Tenant comments Tenant initially reviewed at 13:04 Wednesday 28/02/2024                                                                                         |
|-------------------------------------------|-----|-----|-----|--------------------------------------------------------------------------------------------------------------------------------------------------------------------------------------------------------------------------------------------------------------------------------------------------------------------------------------------------|------------|-----------------------------------------------------------------------------------------------------------------------------------------------------------------|
| Overall                                   |     |     |     | (1 photo, page 20)                                                                                                                                                                                                                                                                                                                               | ngires     |                                                                                                                                                                 |
| Walls/picture hooks                       | Υ   | N   | Υ   | X2 chips in paint near bathroom entry. x1 nail hole in wall. x1 pic hook with black scratches either side on wall near bedrooms. x1 nail hole on wall near bedroom 2. x1 black mark on same wall. Paint patched near powerpoint on fridge recess wall. x2 scratches on wall. (1 photo, page 20)                                                  | Y          |                                                                                                                                                                 |
| Doors/doorway frames                      |     |     |     | NA                                                                                                                                                                                                                                                                                                                                               | Υ          |                                                                                                                                                                 |
| Windows/screens/windo<br>w safety devices | Y   | Y   | Y   | Black scratch marks on window frame RHS near top of blind. Curtain rod holders fixed to top of window frame. Cracking on window frame on bottom LHS. Metal window frame trim, slights wear and tear scratch marks. Two glass panels with X1 fixed and X1 sliding all in good order. Screens no tears or holes in good order. (8 photos, page 20) | Y          |                                                                                                                                                                 |
| Ceiling/light fittings                    | Υ   | N   | Υ   | White painted ceiling with white painted timber cornices fixed to ceiling. Some slight cracking throughout. Some brown marks on ceiling near cornices. Patched cracking hole near duct vent and smoke alarm. (6 photos, page 21)                                                                                                                 | Υ          |                                                                                                                                                                 |
| Blinds/curtains                           | Υ   | Υ   | Υ   | White cream roller blinds in good working order with no damages and in good order. Cord in good order and fixed to LHS of window frame.                                                                                                                                                                                                          | Υ          |                                                                                                                                                                 |
| Lights/power points                       | Υ   | Υ   | Υ   | Downlights all in good order with globes and in working order fixed to ceiling. Power points and light switches with no damages or cracks. Fixed to wall and in working order. (5 photos, page 21)                                                                                                                                               | Υ          |                                                                                                                                                                 |
| Skirting boards                           | Υ   | Υ   | Υ   | White painted skirtings throughout with minor damages. (1 photo, page 22)                                                                                                                                                                                                                                                                        | Y          |                                                                                                                                                                 |
| Floor coverings                           | Υ   | Y   | Y   | Floating boards throughout all in good order with no damages to note. Please note to note have too much water on them when cleaning.                                                                                                                                                                                                             | Υ          |                                                                                                                                                                 |
| Cupboards/drawers                         | Υ   | Υ   | Υ   | Cupboards all in good order with no damages to note.<br>Chrome towel rail on inside of cupboard door under sink.<br>Silver handles on front all in working order. All drawers in<br>good order with no damages. (20 photos, page 22)                                                                                                             | Υ          |                                                                                                                                                                 |
| Bench tops/tilling                        | Υ   | Υ   | Υ   | Benchtop in good order with no damages to note. (4 photos, page 23)                                                                                                                                                                                                                                                                              | Υ          |                                                                                                                                                                 |
| Sink/taps/disposal unit                   | Υ   | Y   | Y   | Single sink with push down plug. General wear and tear<br>scratches with chrome miser tap all in good working<br>order and none leaking. (3 photos, page 24)                                                                                                                                                                                     | Υ          |                                                                                                                                                                 |
| Stove top/hot plates                      | Υ   | Υ   | Υ   | Stainless steel gas stove top with x2 black grates. x4 knobs with minor scratches, in working order. x4 gas burners all in working order and no damages. (1 photo, page 24)                                                                                                                                                                      | Y          |                                                                                                                                                                 |
| Oven/griller                              | Υ   | Υ   | Υ   | Glass on oven door with no cracks, chips or damages. x2 racks with no damages in good order. x1 silver handle fixed to front of oven. x3 knobs with labels around knobs. All in working order. (2 photos, page 24)                                                                                                                               | Υ          |                                                                                                                                                                 |
| Exhaust fan/range hood                    | Υ   | Υ   | Υ   | Stainless steel rangehood with two globes in working order. x2 filters all in good order. x5 buttons on front of rangehood. x2 dents in front of rangehood. (1 photo, page 24)                                                                                                                                                                   | Υ          | (1 photo, page 73)                                                                                                                                              |
| Dishwasher                                | Υ   | Υ   | Υ   | Stainless steel dishwasher with no damages on front. x2 racks inside in good sliding order with cutlery tray none broken and in working order. (2 photos, page 24)                                                                                                                                                                               | N          | Bottom shelf in dishwasher not in sliding working order metal frame around it is bent and stopping it to be used on both sides of the frame. (1 photo, page 73) |
| Other                                     |     |     |     | NA                                                                                                                                                                                                                                                                                                                                               | Υ          |                                                                                                                                                                 |