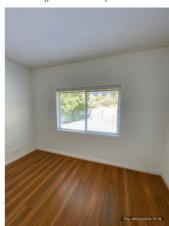

| Bedroom 1                                 | Cln | Udg | Wkg | Agent comments                                                                                                                                                                                                                                                                                                                                                                                                                                                                                                                                                                                                                                                                                                                              | Tenan   | Tenant comments                                         |
|-------------------------------------------|-----|-----|-----|---------------------------------------------------------------------------------------------------------------------------------------------------------------------------------------------------------------------------------------------------------------------------------------------------------------------------------------------------------------------------------------------------------------------------------------------------------------------------------------------------------------------------------------------------------------------------------------------------------------------------------------------------------------------------------------------------------------------------------------------|---------|---------------------------------------------------------|
| Walls/picture hooks                       | Y   | Z   | Y   | Master - White painted walls throughout. Black marks and x2 chips in wall above light switch. Black smudge marks above tv point. Patched hole above power point near tv point with x2 chips in plaster. Long black mark along top visible. Two long blacks marks and smaller black marks just above skirting on window wall. x2 black marks with long black mark on back wall near LHS corner. Large section of black marks on wall near corner wall opposite back wall. x2 nail holes in wall at top of RHS of door frame. Black smudge mark on RHS of window frame. Different coloured paint visible on back wall. Black mark on RHS of wall on entry to ensuite. x2 marks on wall between walk in robe and ensuite. (25 photos, page 24) | agrees. | Tenant initially reviewed at 13:09 Wednesday 28/02/2024 |
| Built-in wardrobe/shelves                 | Υ   | Υ   | Y   | Walk in robe - white painted walls throughout. Timber flooring throughout all in good order with no damages. White shelving inside all in good order and no damages. Chrome hanging rail in good order. xl light fixed to ceiling. Nail protruding on door frame LHS. X2 black marks above doorway at top. Black marks throughout on wall around top shelf. White shelving in good order with no chips or cracks throughout. (5 photos, page 27)                                                                                                                                                                                                                                                                                            | Υ       |                                                         |
| Doors/doorway frames                      | Υ   | N   | Y   | White timber sliding door in good order. Paint patchy along top of door frame. x2 chips in door frame at top. X2 silver door handles fixed to door either side. Paint discoloured on LHS of door frame. x1 dent in door frame on LHS. X1 silver latch on LHS. Paint patchu and discoloured on door frame on RHS. X2 black scratched marks and x1 dents on sliding door. Scratch and marks down bottom of door frame. x3 chip in door near silver latch hole. (16 photos, page 28)                                                                                                                                                                                                                                                           | Y       |                                                         |
| Windows/screens/windo<br>w safety devices | Y   | Z   | Y   | x2 glass panels of window, x1 sliding window with x1 screen. No cracks, chips or damages to window. Screen no holes or tears and in good order. White painted window sill in good order. x2 nail holes on RHS of window frame. White timber venetians fixed to top of window frame. X2 chips on LHS of window frame. x2 black marks on LHS of window frame. Small chips to window frame on LHS down bottom. Cracking in join of frame and window sill. Metal window frame trim, slights wear and tear scratch marks. X1 silver latch on RHS. Awning on outside of window no damages or tears to note. (12 photos, page 29)                                                                                                                  | Y       |                                                         |
| Ceiling/light fittings                    | Υ   | Υ   | Υ   | White painted ceiling throughout with white painted cornices throughout. Cracking visible in ceiling RHS of room. X4 duct vents fixed to ceiling and no slats damaged. x1 round glass light fitting fixed to ceiling with three silver clips. (4 photos, page 31)                                                                                                                                                                                                                                                                                                                                                                                                                                                                           | Υ       |                                                         |
| Blinds/curtains                           | Υ   | Υ   | Υ   | White wood venetian blinds in good working order with no slats broken. Cord in good order. (1 photo, page 31)                                                                                                                                                                                                                                                                                                                                                                                                                                                                                                                                                                                                                               | Υ       |                                                         |
| Lights/power points                       | Υ   | Υ   | Υ   | xl round glass light fitting fixed to ceiling with three<br>silver clips. x2 double power points, x1 single power<br>point, x1 tv point all in good working order. (3 photos,<br>page 31)                                                                                                                                                                                                                                                                                                                                                                                                                                                                                                                                                   | Υ       |                                                         |
| Skirting boards                           | Υ   | N   | Υ   | White painted skirtings throughout. Some damages as per photos. (4 photos, page 31)                                                                                                                                                                                                                                                                                                                                                                                                                                                                                                                                                                                                                                                         | Υ       |                                                         |
| Floor coverings                           | Υ   | Υ   |     | Timber flooring throughout all in good order with no damages. (2 photos, page 32)                                                                                                                                                                                                                                                                                                                                                                                                                                                                                                                                                                                                                                                           | N       | Scratch on floor next to window (1 photo, page 73)      |
| Other                                     |     |     |     | NA                                                                                                                                                                                                                                                                                                                                                                                                                                                                                                                                                                                                                                                                                                                                          | Υ       |                                                         |