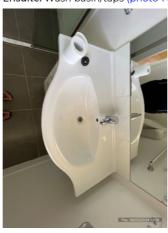

Entry Condition Report

| Ensuite                                   | Cln | Udg ' | Wkg | Agent comments  Cln = Clean, Udg = Undamaged, Wkg = Working                                                                                                                                                                                                                                | Tenan<br>t<br>agrees | Tenant comments Tenant initially reviewed at 13:13 Wednesday 28/02/2024                                                                                                                                         |
|-------------------------------------------|-----|-------|-----|--------------------------------------------------------------------------------------------------------------------------------------------------------------------------------------------------------------------------------------------------------------------------------------------|----------------------|-----------------------------------------------------------------------------------------------------------------------------------------------------------------------------------------------------------------|
| Overall                                   |     |       |     | (2 photos, page 32)                                                                                                                                                                                                                                                                        |                      |                                                                                                                                                                                                                 |
| Walls/tiles                               |     |       |     | White painted walls throughout. (4 photos, page 32)                                                                                                                                                                                                                                        | Υ                    |                                                                                                                                                                                                                 |
| Floor tiles/floor coverings               |     |       |     | Dark grey patterned floor tiles with light grout. Some discolouration in areas. (3 photos, page 32)                                                                                                                                                                                        | Υ                    |                                                                                                                                                                                                                 |
| Doors/doorway frames                      |     |       |     | white painted wooden door with two silver handles fixed to door front and back and all in good working order. x2 two silver hinges. x1 door latch on LHS of door frame. White painted door frame in good order with no further damages to note. (22 photos, page 33)                       | Y                    |                                                                                                                                                                                                                 |
| Windows/screens/windo<br>w safety devices |     |       |     | x2 glass panels of window, x1 sliding window with x1 screen. No cracks, chips or damages to window. Screen no holes or tears and in good order. White painted window sill in good order with no damages to note. White timber venetians fixed to top of window frame. (12 photos, page 35) | Y                    |                                                                                                                                                                                                                 |
| Ceiling/light fittings                    |     |       |     | White painted ceiling throughout with white painted cornices throughout. Manhole built into ceiling with cover no damages. (6 photos, page 36)                                                                                                                                             | , Z                  | Manhole on ceiling marks all over it, chipped, paint, falling discolouration of rusty nail holes in the middle of the beam, more pint, coming away from the roof towards the shower recess. (3 photos, page 73) |
| Blinds/curtains                           |     |       |     | White wood venetian blinds in good working order with no slats broken. Cord in good order. (1 photo, page 36)                                                                                                                                                                              | Υ                    |                                                                                                                                                                                                                 |
| Lights/power points                       |     |       |     | ixl tastic in good order with globes working. (2 photos, page 37)                                                                                                                                                                                                                          | Υ                    |                                                                                                                                                                                                                 |
| Bath/taps                                 |     |       |     | NA                                                                                                                                                                                                                                                                                         | Υ                    |                                                                                                                                                                                                                 |
| Shower/screen/taps                        |     |       |     | X1 glass panel no cracks, chips or damages. Three sliding<br>panels in good order with silver frame and no damages<br>to note. All doors in good sliding order. (14 photos, page<br>37)                                                                                                    | N                    | Crack in the middle of the glass sliding door of shower, very fine right across the middle (1 photo, page 74)                                                                                                   |
| Wash basin/taps                           |     |       |     | Cermaic wash basin with chrome mixer tap. No<br>damages to note with chrome push down plug. (2<br>photos, page 38)                                                                                                                                                                         | Υ                    |                                                                                                                                                                                                                 |
| Mirror/cabinet/vanity                     |     |       |     | Mirror fixed to wall with no cracks, chips or damages. (5 photos, page 38)                                                                                                                                                                                                                 | N                    | Mira in ensuite has discolouration around the edge of the mirror (1 photo,                                                                                                                                      |
| Towel rails                               |     |       |     | Single chrome towel rail fixed to wall. (1 photo, page 38)                                                                                                                                                                                                                                 | Υ                    | <del>page 74)</del>                                                                                                                                                                                             |
| Toilet/cistern/seat                       |     |       |     | Ceramic toilet in good order with no cracks or damages, plastic toilet seat. Chrom dual flush button on toilet in working order. (3 photos, page 39)                                                                                                                                       | Υ                    |                                                                                                                                                                                                                 |
| Toilet roll holder                        |     |       |     | Chrome toilet roll holder fixed to wall. (2 photos, page 39 )                                                                                                                                                                                                                              | Υ                    |                                                                                                                                                                                                                 |
| Heating/exhaust fan/vent                  |     |       |     |                                                                                                                                                                                                                                                                                            | Υ                    |                                                                                                                                                                                                                 |
| Other                                     |     |       |     | NA                                                                                                                                                                                                                                                                                         | Υ                    |                                                                                                                                                                                                                 |