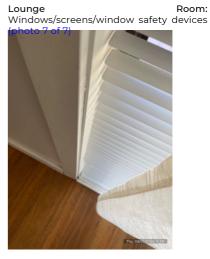

| Lounge Room                               | Cln | Udg ' | Wkg | Agent comments  Cln = Clean, Udg = Undamaged, Wkg = Working                                                                                                                                                                                                                                                                                                                                                                                                                                                                                                        | Tenan<br>t           | Tenant comments Tenant initially reviewed at 12:56 Wednesday 28/02/2024 |
|-------------------------------------------|-----|-------|-----|--------------------------------------------------------------------------------------------------------------------------------------------------------------------------------------------------------------------------------------------------------------------------------------------------------------------------------------------------------------------------------------------------------------------------------------------------------------------------------------------------------------------------------------------------------------------|----------------------|-------------------------------------------------------------------------|
| Walls/picture hooks                       | Y   | N     |     | White painted walls throughout. Light switch fixed to wall on LHS of entry doorway. Black smudge marks on wall back wall with two large long dents in walls. Different colour paint on wall near corner on wall opposite window. XI picture hook with XI nail hole to the LHS. XI nail on wall with black marks around it. XI hook and XI nail hole in wall LHS of curtain, XI black mark on same wall. (6 photos, page 14)                                                                                                                                        | Y                    |                                                                         |
| Doors/doorway frames                      |     |       |     | NA                                                                                                                                                                                                                                                                                                                                                                                                                                                                                                                                                                 | Υ                    |                                                                         |
| Windows/screens/windo<br>w safety devices | Y   | N     | Y   | X8 glass panels, x2 sliding panels. x2 screens. No cracks, no chips or damages throughout. Screen no holes or tears to note. White painted window frame. Brown water spot marks on top of window frame. Cracking in corner of window frame on top LHS. Small pin and chip in paint LHS OF frame near top of blind. Black scratch marks on LHS of window frame from rubbing of blind. Different colour paint on LHS of window frame. Cracking in frame and water damage on bottom LHS of window frame. x2 nail holes on bottom of window frame. (7 photos, page 15) | Y                    |                                                                         |
| Ceiling/light fittings                    | Υ   | Υ     | Υ   | White painted ceiling with white painted timber beam fixed to ceiling. x6 downlights fixed to ceiling all in working order. One duct ac vent fixed to ceiling. Four vents x2 missing and replaced with cork board that has holes. x1 smoke alarm fixed to ceiling in working order. Some cornice joins cracking in areas. (5 photos, page 16)                                                                                                                                                                                                                      | Y                    |                                                                         |
| Blinds/curtains                           | Υ   | Υ     | Υ   | x3 cream drapes with silver curtain rod. No damages<br>and all in working order. White soft style venetian blinds<br>with cords and all in working order. (6 photos, page 16)                                                                                                                                                                                                                                                                                                                                                                                      | Υ                    |                                                                         |
| Lights/power points                       | Υ   | Υ     | Υ   | x6 downlights fixed to ceiling all in working order, x1 downlight different style. x1 one light switch fixed to wall on RHS of entry way no damages. x5 double power points. x1 tv point, x1 single power point all in working order. (5 photos, page 17)                                                                                                                                                                                                                                                                                                          | N                    | One TV bracket on wall in lounge (1 photo, page 73)                     |
| Skirting boards                           | Υ   | N     |     | White painted skirtings throughout. Some general wear marks. Skirtings look dirty on the top but it is wall paint on top of skirting. (8 photos, page 18)                                                                                                                                                                                                                                                                                                                                                                                                          | Υ                    |                                                                         |
| Floor coverings                           | Υ   | Υ     | Υ   | Floating boards throughout all in good order with no damages to note. Please note to note have too much water on them when cleaning. (1 photo, page 18)                                                                                                                                                                                                                                                                                                                                                                                                            | Υ                    |                                                                         |
| Other                                     | Υ   | Υ     | Υ   | Gas heater in good order. All buttons and panel in good order.                                                                                                                                                                                                                                                                                                                                                                                                                                                                                                     | Υ                    |                                                                         |
| Dining Room                               | Cln | Udg ' | Wkg | Agent comments<br>Cln = Clean, Udg = Undamaged, Wkg = Working                                                                                                                                                                                                                                                                                                                                                                                                                                                                                                      | Tenan<br>t<br>agrees | Tenant comments Tenant initially reviewed at 13:00 Wednesday 28/02/2024 |
| Overall                                   |     |       |     | (1 photo, page 18)                                                                                                                                                                                                                                                                                                                                                                                                                                                                                                                                                 | agrees               |                                                                         |
| Walls/picture hooks                       | Υ   | Υ     |     | Room off bathroom: White painted walls throughout.<br>All in good order with no damages throughout. (1<br>photo, page 18)                                                                                                                                                                                                                                                                                                                                                                                                                                          | Υ                    |                                                                         |
| Doors/doorway frames                      | Υ   | Υ     | Υ   | Glass sliding door with x1 fixed panel and one sliding<br>panel. White stickers on glass door. No cracks, chips or<br>damages in glass. Screen sliding door has no tears or<br>damages to note.                                                                                                                                                                                                                                                                                                                                                                    | N                    | Fly screen has a patch over a hole at back door (1 photo, page 73)      |
| Windows/screens/windo<br>w safety devices |     |       |     | NA                                                                                                                                                                                                                                                                                                                                                                                                                                                                                                                                                                 | Υ                    |                                                                         |
| Ceiling/light fittings                    | Υ   | Υ     | Υ   | White painted ceiling throughout with white painted cornices throughout. x1 round glass light fitting fixed to ceiling with three silver clips. (3 photos, page 19)                                                                                                                                                                                                                                                                                                                                                                                                | Υ                    |                                                                         |
| Blinds/curtains                           | Υ   | Υ     | Υ   | X2 cream drapes with white curtain rod. No damages to both sides of curtains. All in working order.                                                                                                                                                                                                                                                                                                                                                                                                                                                                | Υ                    |                                                                         |
| Lights/power points                       | Υ   | Υ     | Υ   | x1 round glass light fitting fixed to ceiling with three<br>silver clips. (2 photos, page 19)                                                                                                                                                                                                                                                                                                                                                                                                                                                                      | Υ                    |                                                                         |
| Skirting boards                           | Υ   | Υ     | Υ   | White painted skirtings throughout with minor marks to note. (4 photos, page 19)                                                                                                                                                                                                                                                                                                                                                                                                                                                                                   | Υ                    |                                                                         |
| Floor coverings                           | Υ   | Υ     |     | Floating boards throughout all in good order with no damages to note. Please note to note have too much water on them when cleaning.                                                                                                                                                                                                                                                                                                                                                                                                                               | Υ                    |                                                                         |
| Other                                     |     |       |     | NA                                                                                                                                                                                                                                                                                                                                                                                                                                                                                                                                                                 | Υ                    |                                                                         |