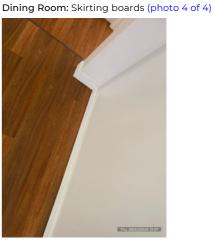

| Lounge Room                               | Cln | Udg ' | Wkg | Agent comments  Cln = Clean, Udg = Undamaged, Wkg = Working                                                                                                                                                                                                                                                                                                                                                                                                                                                                                                        | Tenan<br>t           | Tenant comments Tenant initially reviewed at 12:56 Wednesday 28/02/2024 |
|-------------------------------------------|-----|-------|-----|--------------------------------------------------------------------------------------------------------------------------------------------------------------------------------------------------------------------------------------------------------------------------------------------------------------------------------------------------------------------------------------------------------------------------------------------------------------------------------------------------------------------------------------------------------------------|----------------------|-------------------------------------------------------------------------|
| Walls/picture hooks                       | Y   | N     |     | White painted walls throughout. Light switch fixed to wall on LHS of entry doorway. Black smudge marks on wall back wall with two large long dents in walls. Different colour paint on wall near corner on wall opposite window. XI picture hook with XI nail hole to the LHS. XI nail on wall with black marks around it. XI hook and XI nail hole in wall LHS of curtain, XI black mark on same wall. (6 photos, page 14)                                                                                                                                        | Y                    |                                                                         |
| Doors/doorway frames                      |     |       |     | NA                                                                                                                                                                                                                                                                                                                                                                                                                                                                                                                                                                 | Υ                    |                                                                         |
| Windows/screens/windo<br>w safety devices | Y   | N     | Y   | X8 glass panels, x2 sliding panels. x2 screens. No cracks, no chips or damages throughout. Screen no holes or tears to note. White painted window frame. Brown water spot marks on top of window frame. Cracking in corner of window frame on top LHS. Small pin and chip in paint LHS OF frame near top of blind. Black scratch marks on LHS of window frame from rubbing of blind. Different colour paint on LHS of window frame. Cracking in frame and water damage on bottom LHS of window frame. x2 nail holes on bottom of window frame. (7 photos, page 15) | Y                    |                                                                         |
| Ceiling/light fittings                    | Υ   | Υ     | Υ   | White painted ceiling with white painted timber beam fixed to ceiling. x6 downlights fixed to ceiling all in working order. One duct ac vent fixed to ceiling. Four vents x2 missing and replaced with cork board that has holes. x1 smoke alarm fixed to ceiling in working order. Some cornice joins cracking in areas. (5 photos, page 16)                                                                                                                                                                                                                      | Y                    |                                                                         |
| Blinds/curtains                           | Υ   | Υ     | Υ   | x3 cream drapes with silver curtain rod. No damages<br>and all in working order. White soft style venetian blinds<br>with cords and all in working order. (6 photos, page 16)                                                                                                                                                                                                                                                                                                                                                                                      | Υ                    |                                                                         |
| Lights/power points                       | Υ   | Υ     | Υ   | x6 downlights fixed to ceiling all in working order, x1 downlight different style. x1 one light switch fixed to wall on RHS of entry way no damages. x5 double power points. x1 tv point, x1 single power point all in working order. (5 photos, page 17)                                                                                                                                                                                                                                                                                                          | N                    | One TV bracket on wall in lounge (1 photo, page 73)                     |
| Skirting boards                           | Υ   | N     |     | White painted skirtings throughout. Some general wear marks. Skirtings look dirty on the top but it is wall paint on top of skirting. (8 photos, page 18)                                                                                                                                                                                                                                                                                                                                                                                                          | Υ                    |                                                                         |
| Floor coverings                           | Υ   | Υ     | Υ   | Floating boards throughout all in good order with no damages to note. Please note to note have too much water on them when cleaning. (1 photo, page 18)                                                                                                                                                                                                                                                                                                                                                                                                            | Υ                    |                                                                         |
| Other                                     | Υ   | Υ     | Υ   | Gas heater in good order. All buttons and panel in good order.                                                                                                                                                                                                                                                                                                                                                                                                                                                                                                     | Υ                    |                                                                         |
| Dining Room                               | Cln | Udg ' | Wkg | Agent comments<br>Cln = Clean, Udg = Undamaged, Wkg = Working                                                                                                                                                                                                                                                                                                                                                                                                                                                                                                      | Tenan<br>t<br>agrees | Tenant comments Tenant initially reviewed at 13:00 Wednesday 28/02/2024 |
| Overall                                   |     |       |     | (1 photo, page 18)                                                                                                                                                                                                                                                                                                                                                                                                                                                                                                                                                 | agrees               |                                                                         |
| Walls/picture hooks                       | Υ   | Υ     |     | Room off bathroom: White painted walls throughout.<br>All in good order with no damages throughout. (1<br>photo, page 18)                                                                                                                                                                                                                                                                                                                                                                                                                                          | Υ                    |                                                                         |
| Doors/doorway frames                      | Υ   | Υ     | Υ   | Glass sliding door with x1 fixed panel and one sliding<br>panel. White stickers on glass door. No cracks, chips or<br>damages in glass. Screen sliding door has no tears or<br>damages to note.                                                                                                                                                                                                                                                                                                                                                                    | N                    | Fly screen has a patch over a hole at back door (1 photo, page 73)      |
| Windows/screens/windo<br>w safety devices |     |       |     | NA                                                                                                                                                                                                                                                                                                                                                                                                                                                                                                                                                                 | Υ                    |                                                                         |
| Ceiling/light fittings                    | Υ   | Υ     | Υ   | White painted ceiling throughout with white painted cornices throughout. x1 round glass light fitting fixed to ceiling with three silver clips. (3 photos, page 19)                                                                                                                                                                                                                                                                                                                                                                                                | Υ                    |                                                                         |
| Blinds/curtains                           | Υ   | Υ     | Υ   | X2 cream drapes with white curtain rod. No damages to both sides of curtains. All in working order.                                                                                                                                                                                                                                                                                                                                                                                                                                                                | Υ                    |                                                                         |
| Lights/power points                       | Υ   | Υ     | Υ   | x1 round glass light fitting fixed to ceiling with three<br>silver clips. (2 photos, page 19)                                                                                                                                                                                                                                                                                                                                                                                                                                                                      | Υ                    |                                                                         |
| Skirting boards                           | Υ   | Υ     | Υ   | White painted skirtings throughout with minor marks to note. (4 photos, page 19)                                                                                                                                                                                                                                                                                                                                                                                                                                                                                   | Υ                    |                                                                         |
| Floor coverings                           | Υ   | Υ     |     | Floating boards throughout all in good order with no damages to note. Please note to note have too much water on them when cleaning.                                                                                                                                                                                                                                                                                                                                                                                                                               | Υ                    |                                                                         |
| Other                                     |     |       |     | NA                                                                                                                                                                                                                                                                                                                                                                                                                                                                                                                                                                 | Υ                    |                                                                         |