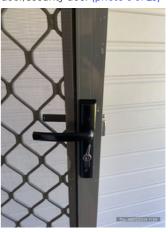

Tenant initially reviewed at 16:16 Tuesday 27/02/2024

|                                            |     |     |     | Agent section                                                                                                                                                                                                                                                                                                                                                                                                                                                                          |            | Tenant section                                                                                                                                               |  |  |
|--------------------------------------------|-----|-----|-----|----------------------------------------------------------------------------------------------------------------------------------------------------------------------------------------------------------------------------------------------------------------------------------------------------------------------------------------------------------------------------------------------------------------------------------------------------------------------------------------|------------|--------------------------------------------------------------------------------------------------------------------------------------------------------------|--|--|
|                                            |     |     |     |                                                                                                                                                                                                                                                                                                                                                                                                                                                                                        | make       | If you disagree with the agent's report of an item, make a comment in this section. You should also note anything which seems unsafe or may be an indicated. |  |  |
| Entrance/Hall                              | Cln | Jdg | Wkg | Agent comments<br>Cln = Clean, Udg = Undamaged, Wkg = Working                                                                                                                                                                                                                                                                                                                                                                                                                          | Tenan<br>t | Tenant comments Tenant initially reviewed at 12:50 Wednesday 28/02/2024                                                                                      |  |  |
| Front door/screen<br>door/security<br>door | Y   | N   | Y   | x1 screw in top LHS corner of door frame. Woodend door with scratches and mark along bottom of door. x2 silver handles fixed to door front and back. x3 silver hinges in working order. x2 frosted glass panels in good working order. Paint chipped and green showing on inside of door edge. x1 black gas strut in good working order with no damages. x1 chip in top of door on top RHS corner. Screen door with no holes, tears or damages all in good order. (25 photos, page 12) | N          | Holes in panels next to door at entrance, left hand side (1 photo, page 73)                                                                                  |  |  |
| Walls/picture hooks                        | Y   | Υ   | Υ   | External walls upon entry in good order very minor marks. Numbers fixed to wall and white light fitting fixed to wall. Gold bell fixed to wall with hanging chain. (1 photo, page 14)                                                                                                                                                                                                                                                                                                  | Υ          |                                                                                                                                                              |  |  |
| Doorway frames                             | Y   | N   |     | Charcoal painted door frame on external. Some scratches and wear marks visible.                                                                                                                                                                                                                                                                                                                                                                                                        | N          | Chips and scratches, paint worn away on<br>the bottom as entrance door frame (1<br>photo, page 73)                                                           |  |  |
| Windows/screens/windo<br>w safety devices  |     |     |     | NA                                                                                                                                                                                                                                                                                                                                                                                                                                                                                     | Υ          |                                                                                                                                                              |  |  |
| Ceiling/light fittings                     | Υ   | Υ   |     | Front balcony colour bond sheets fixed to charcoal painted beams.                                                                                                                                                                                                                                                                                                                                                                                                                      | Υ          |                                                                                                                                                              |  |  |
| Blinds/curtains                            |     |     |     | NA                                                                                                                                                                                                                                                                                                                                                                                                                                                                                     | Υ          |                                                                                                                                                              |  |  |
| Lights/power<br>points/door<br>bell        | Υ   | Υ   | Υ   | xI white light fitting fixed to wall with globe all in good working order.                                                                                                                                                                                                                                                                                                                                                                                                             | Y          |                                                                                                                                                              |  |  |
| Skirting boards                            |     |     |     | NA                                                                                                                                                                                                                                                                                                                                                                                                                                                                                     | · ·        |                                                                                                                                                              |  |  |
| Floor coverings                            | Υ   | N   |     | Front porch tiles visible with cracks.                                                                                                                                                                                                                                                                                                                                                                                                                                                 | *<br>      |                                                                                                                                                              |  |  |
| Other                                      |     |     |     | NA                                                                                                                                                                                                                                                                                                                                                                                                                                                                                     |            |                                                                                                                                                              |  |  |