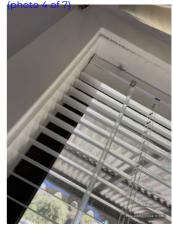

| Lounge Room                               | Cln | Udg ' | Wkg | Agent comments  Cln = Clean, Udg = Undamaged, Wkg = Working                                                                                                                                                                                                                                                                                                                                                                                                                                                                                                        | Tenan<br>t           | Tenant comments Tenant initially reviewed at 12:56 Wednesday 28/02/2024 |
|-------------------------------------------|-----|-------|-----|--------------------------------------------------------------------------------------------------------------------------------------------------------------------------------------------------------------------------------------------------------------------------------------------------------------------------------------------------------------------------------------------------------------------------------------------------------------------------------------------------------------------------------------------------------------------|----------------------|-------------------------------------------------------------------------|
| Walls/picture hooks                       | Y   | N     |     | White painted walls throughout. Light switch fixed to wall on LHS of entry doorway. Black smudge marks on wall back wall with two large long dents in walls. Different colour paint on wall near corner on wall opposite window. XI picture hook with XI nail hole to the LHS. XI nail on wall with black marks around it. XI hook and XI nail hole in wall LHS of curtain, XI black mark on same wall. (6 photos, page 14)                                                                                                                                        | Y                    |                                                                         |
| Doors/doorway frames                      |     |       |     | NA                                                                                                                                                                                                                                                                                                                                                                                                                                                                                                                                                                 | Υ                    |                                                                         |
| Windows/screens/windo<br>w safety devices | Y   | N     | Y   | X8 glass panels, x2 sliding panels. x2 screens. No cracks, no chips or damages throughout. Screen no holes or tears to note. White painted window frame. Brown water spot marks on top of window frame. Cracking in corner of window frame on top LHS. Small pin and chip in paint LHS OF frame near top of blind. Black scratch marks on LHS of window frame from rubbing of blind. Different colour paint on LHS of window frame. Cracking in frame and water damage on bottom LHS of window frame. x2 nail holes on bottom of window frame. (7 photos, page 15) | Y                    |                                                                         |
| Ceiling/light fittings                    | Υ   | Υ     | Υ   | White painted ceiling with white painted timber beam fixed to ceiling. x6 downlights fixed to ceiling all in working order. One duct ac vent fixed to ceiling. Four vents x2 missing and replaced with cork board that has holes. x1 smoke alarm fixed to ceiling in working order. Some cornice joins cracking in areas. (5 photos, page 16)                                                                                                                                                                                                                      | Y                    |                                                                         |
| Blinds/curtains                           | Υ   | Υ     | Υ   | x3 cream drapes with silver curtain rod. No damages<br>and all in working order. White soft style venetian blinds<br>with cords and all in working order. (6 photos, page 16)                                                                                                                                                                                                                                                                                                                                                                                      | Υ                    |                                                                         |
| Lights/power points                       | Υ   | Υ     | Υ   | x6 downlights fixed to ceiling all in working order, x1 downlight different style. x1 one light switch fixed to wall on RHS of entry way no damages. x5 double power points. x1 tv point, x1 single power point all in working order. (5 photos, page 17)                                                                                                                                                                                                                                                                                                          | N                    | One TV bracket on wall in lounge (1 photo, page 73)                     |
| Skirting boards                           | Υ   | N     |     | White painted skirtings throughout. Some general wear marks. Skirtings look dirty on the top but it is wall paint on top of skirting. (8 photos, page 18)                                                                                                                                                                                                                                                                                                                                                                                                          | Υ                    |                                                                         |
| Floor coverings                           | Υ   | Υ     | Υ   | Floating boards throughout all in good order with no damages to note. Please note to note have too much water on them when cleaning. (1 photo, page 18)                                                                                                                                                                                                                                                                                                                                                                                                            | Υ                    |                                                                         |
| Other                                     | Υ   | Υ     | Υ   | Gas heater in good order. All buttons and panel in good order.                                                                                                                                                                                                                                                                                                                                                                                                                                                                                                     | Υ                    |                                                                         |
| Dining Room                               | Cln | Udg ' | Wkg | Agent comments<br>Cln = Clean, Udg = Undamaged, Wkg = Working                                                                                                                                                                                                                                                                                                                                                                                                                                                                                                      | Tenan<br>t<br>agrees | Tenant comments Tenant initially reviewed at 13:00 Wednesday 28/02/2024 |
| Overall                                   |     |       |     | (1 photo, page 18)                                                                                                                                                                                                                                                                                                                                                                                                                                                                                                                                                 | agrees               |                                                                         |
| Walls/picture hooks                       | Υ   | Υ     |     | Room off bathroom: White painted walls throughout.<br>All in good order with no damages throughout. (1<br>photo, page 18)                                                                                                                                                                                                                                                                                                                                                                                                                                          | Υ                    |                                                                         |
| Doors/doorway frames                      | Υ   | Υ     | Υ   | Glass sliding door with x1 fixed panel and one sliding<br>panel. White stickers on glass door. No cracks, chips or<br>damages in glass. Screen sliding door has no tears or<br>damages to note.                                                                                                                                                                                                                                                                                                                                                                    | N                    | Fly screen has a patch over a hole at back door (1 photo, page 73)      |
| Windows/screens/windo<br>w safety devices |     |       |     | NA                                                                                                                                                                                                                                                                                                                                                                                                                                                                                                                                                                 | Υ                    |                                                                         |
| Ceiling/light fittings                    | Υ   | Υ     | Υ   | White painted ceiling throughout with white painted cornices throughout. x1 round glass light fitting fixed to ceiling with three silver clips. (3 photos, page 19)                                                                                                                                                                                                                                                                                                                                                                                                | Υ                    |                                                                         |
| Blinds/curtains                           | Υ   | Υ     | Υ   | X2 cream drapes with white curtain rod. No damages to both sides of curtains. All in working order.                                                                                                                                                                                                                                                                                                                                                                                                                                                                | Υ                    |                                                                         |
| Lights/power points                       | Υ   | Υ     | Υ   | x1 round glass light fitting fixed to ceiling with three<br>silver clips. (2 photos, page 19)                                                                                                                                                                                                                                                                                                                                                                                                                                                                      | Υ                    |                                                                         |
| Skirting boards                           | Υ   | Υ     | Υ   | White painted skirtings throughout with minor marks to note. (4 photos, page 19)                                                                                                                                                                                                                                                                                                                                                                                                                                                                                   | Υ                    |                                                                         |
| Floor coverings                           | Υ   | Υ     |     | Floating boards throughout all in good order with no damages to note. Please note to note have too much water on them when cleaning.                                                                                                                                                                                                                                                                                                                                                                                                                               | Υ                    |                                                                         |
| Other                                     |     |       |     | NA                                                                                                                                                                                                                                                                                                                                                                                                                                                                                                                                                                 | Υ                    |                                                                         |