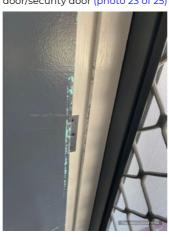

Tenant initially reviewed at 16:16 Tuesday 27/02/2024

|                                            |     |     |     | Agent section                                                                                                                                                                                                                                                                                                                                                                                                                                                                          |            | Tenant section                                                                                                                                               |  |  |
|--------------------------------------------|-----|-----|-----|----------------------------------------------------------------------------------------------------------------------------------------------------------------------------------------------------------------------------------------------------------------------------------------------------------------------------------------------------------------------------------------------------------------------------------------------------------------------------------------|------------|--------------------------------------------------------------------------------------------------------------------------------------------------------------|--|--|
|                                            |     |     |     |                                                                                                                                                                                                                                                                                                                                                                                                                                                                                        | make       | If you disagree with the agent's report of an item, make a comment in this section. You should also note anything which seems unsafe or may be an indicated. |  |  |
| Entrance/Hall                              | Cln | Jdg | Wkg | Agent comments<br>Cln = Clean, Udg = Undamaged, Wkg = Working                                                                                                                                                                                                                                                                                                                                                                                                                          | Tenan<br>t | Tenant comments Tenant initially reviewed at 12:50 Wednesday 28/02/2024                                                                                      |  |  |
| Front door/screen<br>door/security<br>door | Y   | N   | Y   | x1 screw in top LHS corner of door frame. Woodend door with scratches and mark along bottom of door. x2 silver handles fixed to door front and back. x3 silver hinges in working order. x2 frosted glass panels in good working order. Paint chipped and green showing on inside of door edge. x1 black gas strut in good working order with no damages. x1 chip in top of door on top RHS corner. Screen door with no holes, tears or damages all in good order. (25 photos, page 12) | N          | Holes in panels next to door at entrance, left hand side (1 photo, page 73)                                                                                  |  |  |
| Walls/picture hooks                        | Y   | Υ   | Υ   | External walls upon entry in good order very minor marks. Numbers fixed to wall and white light fitting fixed to wall. Gold bell fixed to wall with hanging chain. (1 photo, page 14)                                                                                                                                                                                                                                                                                                  | Υ          |                                                                                                                                                              |  |  |
| Doorway frames                             | Y   | N   |     | Charcoal painted door frame on external. Some scratches and wear marks visible.                                                                                                                                                                                                                                                                                                                                                                                                        | N          | Chips and scratches, paint worn away on<br>the bottom as entrance door frame (1<br>photo, page 73)                                                           |  |  |
| Windows/screens/windo<br>w safety devices  |     |     |     | NA                                                                                                                                                                                                                                                                                                                                                                                                                                                                                     | Υ          |                                                                                                                                                              |  |  |
| Ceiling/light fittings                     | Υ   | Υ   |     | Front balcony colour bond sheets fixed to charcoal painted beams.                                                                                                                                                                                                                                                                                                                                                                                                                      | Υ          |                                                                                                                                                              |  |  |
| Blinds/curtains                            |     |     |     | NA                                                                                                                                                                                                                                                                                                                                                                                                                                                                                     | Υ          |                                                                                                                                                              |  |  |
| Lights/power<br>points/door<br>bell        | Υ   | Υ   | Υ   | xI white light fitting fixed to wall with globe all in good working order.                                                                                                                                                                                                                                                                                                                                                                                                             | Y          |                                                                                                                                                              |  |  |
| Skirting boards                            |     |     |     | NA                                                                                                                                                                                                                                                                                                                                                                                                                                                                                     | · ·        |                                                                                                                                                              |  |  |
| Floor coverings                            | Υ   | N   |     | Front porch tiles visible with cracks.                                                                                                                                                                                                                                                                                                                                                                                                                                                 | *<br>      |                                                                                                                                                              |  |  |
| Other                                      |     |     |     | NA                                                                                                                                                                                                                                                                                                                                                                                                                                                                                     |            |                                                                                                                                                              |  |  |