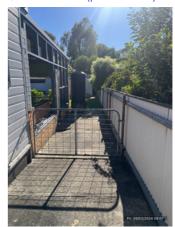

Tenant initially reviewed at 16:16 Tuesday 27/02/2024

|                                            |     |     |     | Agent section                                                                                                                                                                                                                                                                                                                                                                                                                                                                          |            | Tenant section                                                                                                                                               |  |  |
|--------------------------------------------|-----|-----|-----|----------------------------------------------------------------------------------------------------------------------------------------------------------------------------------------------------------------------------------------------------------------------------------------------------------------------------------------------------------------------------------------------------------------------------------------------------------------------------------------|------------|--------------------------------------------------------------------------------------------------------------------------------------------------------------|--|--|
|                                            |     |     |     |                                                                                                                                                                                                                                                                                                                                                                                                                                                                                        | make       | If you disagree with the agent's report of an item, make a comment in this section. You should also note anything which seems unsafe or may be an indicated. |  |  |
| Entrance/Hall                              | Cln | Jdg | Wkg | Agent comments<br>Cln = Clean, Udg = Undamaged, Wkg = Working                                                                                                                                                                                                                                                                                                                                                                                                                          | Tenan<br>t | Tenant comments Tenant initially reviewed at 12:50 Wednesday 28/02/2024                                                                                      |  |  |
| Front door/screen<br>door/security<br>door | Y   | N   | Y   | x1 screw in top LHS corner of door frame. Woodend door with scratches and mark along bottom of door. x2 silver handles fixed to door front and back. x3 silver hinges in working order. x2 frosted glass panels in good working order. Paint chipped and green showing on inside of door edge. x1 black gas strut in good working order with no damages. x1 chip in top of door on top RHS corner. Screen door with no holes, tears or damages all in good order. (25 photos, page 12) | N          | Holes in panels next to door at entrance, left hand side (1 photo, page 73)                                                                                  |  |  |
| Walls/picture hooks                        | Y   | Υ   | Υ   | External walls upon entry in good order very minor marks. Numbers fixed to wall and white light fitting fixed to wall. Gold bell fixed to wall with hanging chain. (1 photo, page 14)                                                                                                                                                                                                                                                                                                  | Υ          |                                                                                                                                                              |  |  |
| Doorway frames                             | Y   | N   |     | Charcoal painted door frame on external. Some scratches and wear marks visible.                                                                                                                                                                                                                                                                                                                                                                                                        | N          | Chips and scratches, paint worn away on<br>the bottom as entrance door frame (1<br>photo, page 73)                                                           |  |  |
| Windows/screens/windo<br>w safety devices  |     |     |     | NA                                                                                                                                                                                                                                                                                                                                                                                                                                                                                     | Υ          |                                                                                                                                                              |  |  |
| Ceiling/light fittings                     | Υ   | Υ   |     | Front balcony colour bond sheets fixed to charcoal painted beams.                                                                                                                                                                                                                                                                                                                                                                                                                      | Υ          |                                                                                                                                                              |  |  |
| Blinds/curtains                            |     |     |     | NA                                                                                                                                                                                                                                                                                                                                                                                                                                                                                     | Υ          |                                                                                                                                                              |  |  |
| Lights/power<br>points/door<br>bell        | Υ   | Υ   | Υ   | xI white light fitting fixed to wall with globe all in good working order.                                                                                                                                                                                                                                                                                                                                                                                                             | Y          |                                                                                                                                                              |  |  |
| Skirting boards                            |     |     |     | NA                                                                                                                                                                                                                                                                                                                                                                                                                                                                                     | · ·        |                                                                                                                                                              |  |  |
| Floor coverings                            | Υ   | N   |     | Front porch tiles visible with cracks.                                                                                                                                                                                                                                                                                                                                                                                                                                                 | *<br>      |                                                                                                                                                              |  |  |
| Other                                      |     |     |     | NA                                                                                                                                                                                                                                                                                                                                                                                                                                                                                     |            |                                                                                                                                                              |  |  |