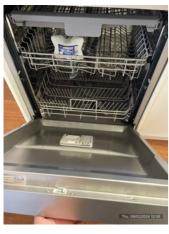

| Kitchen                                   | Cln | Udg | Wkg | Agent comments<br>Cln = Clean, Udg = Undamaged, Wkg = Working                                                                                                                                                                                                                                                                                    | Tenan<br>t | Tenant comments Tenant initially reviewed at 13:04 Wednesday 28/02/2024                                                                                         |
|-------------------------------------------|-----|-----|-----|--------------------------------------------------------------------------------------------------------------------------------------------------------------------------------------------------------------------------------------------------------------------------------------------------------------------------------------------------|------------|-----------------------------------------------------------------------------------------------------------------------------------------------------------------|
| Overall                                   |     |     |     | (1 photo, page 20)                                                                                                                                                                                                                                                                                                                               | ngires     |                                                                                                                                                                 |
| Walls/picture hooks                       | Υ   | N   | Υ   | X2 chips in paint near bathroom entry. x1 nail hole in wall. x1 pic hook with black scratches either side on wall near bedrooms. x1 nail hole on wall near bedroom 2. x1 black mark on same wall. Paint patched near powerpoint on fridge recess wall. x2 scratches on wall. (1 photo, page 20)                                                  | Y          |                                                                                                                                                                 |
| Doors/doorway frames                      |     |     |     | NA                                                                                                                                                                                                                                                                                                                                               | Υ          |                                                                                                                                                                 |
| Windows/screens/windo<br>w safety devices | Y   | Y   | Y   | Black scratch marks on window frame RHS near top of blind. Curtain rod holders fixed to top of window frame. Cracking on window frame on bottom LHS. Metal window frame trim, slights wear and tear scratch marks. Two glass panels with X1 fixed and X1 sliding all in good order. Screens no tears or holes in good order. (8 photos, page 20) | Y          |                                                                                                                                                                 |
| Ceiling/light fittings                    | Υ   | N   | Υ   | White painted ceiling with white painted timber cornices fixed to ceiling. Some slight cracking throughout. Some brown marks on ceiling near cornices. Patched cracking hole near duct vent and smoke alarm. (6 photos, page 21)                                                                                                                 | Υ          |                                                                                                                                                                 |
| Blinds/curtains                           | Υ   | Υ   | Υ   | White cream roller blinds in good working order with no damages and in good order. Cord in good order and fixed to LHS of window frame.                                                                                                                                                                                                          | Υ          |                                                                                                                                                                 |
| Lights/power points                       | Υ   | Υ   | Υ   | Downlights all in good order with globes and in working order fixed to ceiling. Power points and light switches with no damages or cracks. Fixed to wall and in working order. (5 photos, page 21)                                                                                                                                               | Υ          |                                                                                                                                                                 |
| Skirting boards                           | Υ   | Υ   | Υ   | White painted skirtings throughout with minor damages. (1 photo, page 22)                                                                                                                                                                                                                                                                        | Y          |                                                                                                                                                                 |
| Floor coverings                           | Υ   | Y   | Y   | Floating boards throughout all in good order with no damages to note. Please note to note have too much water on them when cleaning.                                                                                                                                                                                                             | Υ          |                                                                                                                                                                 |
| Cupboards/drawers                         | Υ   | Υ   | Υ   | Cupboards all in good order with no damages to note.<br>Chrome towel rail on inside of cupboard door under sink.<br>Silver handles on front all in working order. All drawers in<br>good order with no damages. (20 photos, page 22)                                                                                                             | Υ          |                                                                                                                                                                 |
| Bench tops/tilling                        | Υ   | Υ   | Υ   | Benchtop in good order with no damages to note. (4 photos, page 23)                                                                                                                                                                                                                                                                              | Υ          |                                                                                                                                                                 |
| Sink/taps/disposal unit                   | Υ   | Y   | Y   | Single sink with push down plug. General wear and tear<br>scratches with chrome miser tap all in good working<br>order and none leaking. (3 photos, page 24)                                                                                                                                                                                     | Υ          |                                                                                                                                                                 |
| Stove top/hot plates                      | Υ   | Υ   | Υ   | Stainless steel gas stove top with x2 black grates. x4 knobs with minor scratches, in working order. x4 gas burners all in working order and no damages. (1 photo, page 24)                                                                                                                                                                      | Y          |                                                                                                                                                                 |
| Oven/griller                              | Υ   | Υ   | Υ   | Glass on oven door with no cracks, chips or damages. x2 racks with no damages in good order. x1 silver handle fixed to front of oven. x3 knobs with labels around knobs. All in working order. (2 photos, page 24)                                                                                                                               | Υ          |                                                                                                                                                                 |
| Exhaust fan/range hood                    | Υ   | Υ   | Υ   | Stainless steel rangehood with two globes in working order. x2 filters all in good order. x5 buttons on front of rangehood. x2 dents in front of rangehood. (1 photo, page 24)                                                                                                                                                                   | Υ          | (1 photo, page 73)                                                                                                                                              |
| Dishwasher                                | Υ   | Υ   | Υ   | Stainless steel dishwasher with no damages on front. x2 racks inside in good sliding order with cutlery tray none broken and in working order. (2 photos, page 24)                                                                                                                                                                               | N          | Bottom shelf in dishwasher not in sliding working order metal frame around it is bent and stopping it to be used on both sides of the frame. (1 photo, page 73) |
| Other                                     |     |     |     | NA                                                                                                                                                                                                                                                                                                                                               | Υ          |                                                                                                                                                                 |