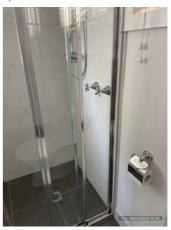

Entry Condition Report

| Ensuite                                   | Cln | Udg ' | Wkg | Agent comments  Cln = Clean, Udg = Undamaged, Wkg = Working                                                                                                                                                                                                                                | Tenan<br>t<br>agrees | Tenant comments Tenant initially reviewed at 13:13 Wednesday 28/02/2024                                                                                                                                         |
|-------------------------------------------|-----|-------|-----|--------------------------------------------------------------------------------------------------------------------------------------------------------------------------------------------------------------------------------------------------------------------------------------------|----------------------|-----------------------------------------------------------------------------------------------------------------------------------------------------------------------------------------------------------------|
| Overall                                   |     |       |     | (2 photos, page 32)                                                                                                                                                                                                                                                                        |                      |                                                                                                                                                                                                                 |
| Walls/tiles                               |     |       |     | White painted walls throughout. (4 photos, page 32)                                                                                                                                                                                                                                        | Υ                    |                                                                                                                                                                                                                 |
| Floor tiles/floor coverings               |     |       |     | Dark grey patterned floor tiles with light grout. Some discolouration in areas. (3 photos, page 32)                                                                                                                                                                                        | Υ                    |                                                                                                                                                                                                                 |
| Doors/doorway frames                      |     |       |     | white painted wooden door with two silver handles fixed to door front and back and all in good working order. x2 two silver hinges. x1 door latch on LHS of door frame. White painted door frame in good order with no further damages to note. (22 photos, page 33)                       | Y                    |                                                                                                                                                                                                                 |
| Windows/screens/windo<br>w safety devices |     |       |     | x2 glass panels of window, x1 sliding window with x1 screen. No cracks, chips or damages to window. Screen no holes or tears and in good order. White painted window sill in good order with no damages to note. White timber venetians fixed to top of window frame. (12 photos, page 35) | Y                    |                                                                                                                                                                                                                 |
| Ceiling/light fittings                    |     |       |     | White painted ceiling throughout with white painted cornices throughout. Manhole built into ceiling with cover no damages. (6 photos, page 36)                                                                                                                                             | , Z                  | Manhole on ceiling marks all over it, chipped, paint, falling discolouration of rusty nail holes in the middle of the beam, more pint, coming away from the roof towards the shower recess. (3 photos, page 73) |
| Blinds/curtains                           |     |       |     | White wood venetian blinds in good working order with no slats broken. Cord in good order. (1 photo, page 36)                                                                                                                                                                              | Υ                    |                                                                                                                                                                                                                 |
| Lights/power points                       |     |       |     | ixl tastic in good order with globes working. (2 photos, page 37)                                                                                                                                                                                                                          | Υ                    |                                                                                                                                                                                                                 |
| Bath/taps                                 |     |       |     | NA                                                                                                                                                                                                                                                                                         | Υ                    |                                                                                                                                                                                                                 |
| Shower/screen/taps                        |     |       |     | X1 glass panel no cracks, chips or damages. Three sliding<br>panels in good order with silver frame and no damages<br>to note. All doors in good sliding order. (14 photos, page<br>37)                                                                                                    | N                    | Crack in the middle of the glass sliding door of shower, very fine right across the middle (1 photo, page 74)                                                                                                   |
| Wash basin/taps                           |     |       |     | Cermaic wash basin with chrome mixer tap. No<br>damages to note with chrome push down plug. (2<br>photos, page 38)                                                                                                                                                                         | Υ                    |                                                                                                                                                                                                                 |
| Mirror/cabinet/vanity                     |     |       |     | Mirror fixed to wall with no cracks, chips or damages. (5 photos, page 38)                                                                                                                                                                                                                 | N                    | Mira in ensuite has discolouration around the edge of the mirror (1 photo,                                                                                                                                      |
| Towel rails                               |     |       |     | Single chrome towel rail fixed to wall. (1 photo, page 38)                                                                                                                                                                                                                                 | Υ                    | <del>page 74)</del>                                                                                                                                                                                             |
| Toilet/cistern/seat                       |     |       |     | Ceramic toilet in good order with no cracks or damages, plastic toilet seat. Chrom dual flush button on toilet in working order. (3 photos, page 39)                                                                                                                                       | Υ                    |                                                                                                                                                                                                                 |
| Toilet roll holder                        |     |       |     | Chrome toilet roll holder fixed to wall. (2 photos, page 39 )                                                                                                                                                                                                                              | Υ                    |                                                                                                                                                                                                                 |
| Heating/exhaust fan/vent                  |     |       |     |                                                                                                                                                                                                                                                                                            | Υ                    |                                                                                                                                                                                                                 |
| Other                                     |     |       |     | NA                                                                                                                                                                                                                                                                                         | Υ                    |                                                                                                                                                                                                                 |