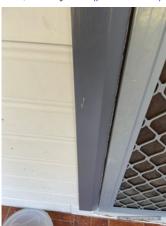

Tenant initially reviewed at 16:16 Tuesday 27/02/2024

|                                            |     |     |     | Agent section                                                                                                                                                                                                                                                                                                                                                                                                                                                                          |            | Tenant section                                                                                                                                               |  |  |
|--------------------------------------------|-----|-----|-----|----------------------------------------------------------------------------------------------------------------------------------------------------------------------------------------------------------------------------------------------------------------------------------------------------------------------------------------------------------------------------------------------------------------------------------------------------------------------------------------|------------|--------------------------------------------------------------------------------------------------------------------------------------------------------------|--|--|
|                                            |     |     |     |                                                                                                                                                                                                                                                                                                                                                                                                                                                                                        | make       | If you disagree with the agent's report of an item, make a comment in this section. You should also note anything which seems unsafe or may be an indicated. |  |  |
| Entrance/Hall                              | Cln | Jdg | Wkg | Agent comments<br>Cln = Clean, Udg = Undamaged, Wkg = Working                                                                                                                                                                                                                                                                                                                                                                                                                          | Tenan<br>t | Tenant comments Tenant initially reviewed at 12:50 Wednesday 28/02/2024                                                                                      |  |  |
| Front door/screen<br>door/security<br>door | Y   | N   | Y   | x1 screw in top LHS corner of door frame. Woodend door with scratches and mark along bottom of door. x2 silver handles fixed to door front and back. x3 silver hinges in working order. x2 frosted glass panels in good working order. Paint chipped and green showing on inside of door edge. x1 black gas strut in good working order with no damages. x1 chip in top of door on top RHS corner. Screen door with no holes, tears or damages all in good order. (25 photos, page 12) | N          | Holes in panels next to door at entrance, left hand side (1 photo, page 73)                                                                                  |  |  |
| Walls/picture hooks                        | Y   | Υ   | Υ   | External walls upon entry in good order very minor marks. Numbers fixed to wall and white light fitting fixed to wall. Gold bell fixed to wall with hanging chain. (1 photo, page 14)                                                                                                                                                                                                                                                                                                  | Υ          |                                                                                                                                                              |  |  |
| Doorway frames                             | Y   | N   |     | Charcoal painted door frame on external. Some scratches and wear marks visible.                                                                                                                                                                                                                                                                                                                                                                                                        | N          | Chips and scratches, paint worn away on<br>the bottom as entrance door frame (1<br>photo, page 73)                                                           |  |  |
| Windows/screens/windo<br>w safety devices  |     |     |     | NA                                                                                                                                                                                                                                                                                                                                                                                                                                                                                     | Υ          |                                                                                                                                                              |  |  |
| Ceiling/light fittings                     | Υ   | Υ   |     | Front balcony colour bond sheets fixed to charcoal painted beams.                                                                                                                                                                                                                                                                                                                                                                                                                      | Υ          |                                                                                                                                                              |  |  |
| Blinds/curtains                            |     |     |     | NA                                                                                                                                                                                                                                                                                                                                                                                                                                                                                     | Υ          |                                                                                                                                                              |  |  |
| Lights/power<br>points/door<br>bell        | Υ   | Υ   | Υ   | xI white light fitting fixed to wall with globe all in good working order.                                                                                                                                                                                                                                                                                                                                                                                                             | Y          |                                                                                                                                                              |  |  |
| Skirting boards                            |     |     |     | NA                                                                                                                                                                                                                                                                                                                                                                                                                                                                                     | · ·        |                                                                                                                                                              |  |  |
| Floor coverings                            | Υ   | N   |     | Front porch tiles visible with cracks.                                                                                                                                                                                                                                                                                                                                                                                                                                                 | *<br>      |                                                                                                                                                              |  |  |
| Other                                      |     |     |     | NA                                                                                                                                                                                                                                                                                                                                                                                                                                                                                     |            |                                                                                                                                                              |  |  |