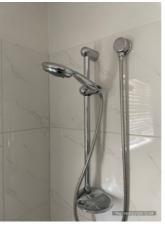

Entry Condition Report

| Ensuite                                   | Cln | Udg ' | Wkg | Agent comments  Cln = Clean, Udg = Undamaged, Wkg = Working                                                                                                                                                                                                                                | Tenan<br>t<br>agrees | Tenant comments Tenant initially reviewed at 13:13 Wednesday 28/02/2024                                                                                                                                         |
|-------------------------------------------|-----|-------|-----|--------------------------------------------------------------------------------------------------------------------------------------------------------------------------------------------------------------------------------------------------------------------------------------------|----------------------|-----------------------------------------------------------------------------------------------------------------------------------------------------------------------------------------------------------------|
| Overall                                   |     |       |     | (2 photos, page 32)                                                                                                                                                                                                                                                                        |                      |                                                                                                                                                                                                                 |
| Walls/tiles                               |     |       |     | White painted walls throughout. (4 photos, page 32)                                                                                                                                                                                                                                        | Υ                    |                                                                                                                                                                                                                 |
| Floor tiles/floor coverings               |     |       |     | Dark grey patterned floor tiles with light grout. Some discolouration in areas. (3 photos, page 32)                                                                                                                                                                                        | Υ                    |                                                                                                                                                                                                                 |
| Doors/doorway frames                      |     |       |     | white painted wooden door with two silver handles fixed to door front and back and all in good working order. x2 two silver hinges. x1 door latch on LHS of door frame. White painted door frame in good order with no further damages to note. (22 photos, page 33)                       | Y                    |                                                                                                                                                                                                                 |
| Windows/screens/windo<br>w safety devices |     |       |     | x2 glass panels of window, x1 sliding window with x1 screen. No cracks, chips or damages to window. Screen no holes or tears and in good order. White painted window sill in good order with no damages to note. White timber venetians fixed to top of window frame. (12 photos, page 35) | Y                    |                                                                                                                                                                                                                 |
| Ceiling/light fittings                    |     |       |     | White painted ceiling throughout with white painted cornices throughout. Manhole built into ceiling with cover no damages. (6 photos, page 36)                                                                                                                                             | , Z                  | Manhole on ceiling marks all over it, chipped, paint, falling discolouration of rusty nail holes in the middle of the beam, more pint, coming away from the roof towards the shower recess. (3 photos, page 73) |
| Blinds/curtains                           |     |       |     | White wood venetian blinds in good working order with no slats broken. Cord in good order. (1 photo, page 36)                                                                                                                                                                              | Υ                    |                                                                                                                                                                                                                 |
| Lights/power points                       |     |       |     | ixl tastic in good order with globes working. (2 photos, page 37)                                                                                                                                                                                                                          | Υ                    |                                                                                                                                                                                                                 |
| Bath/taps                                 |     |       |     | NA                                                                                                                                                                                                                                                                                         | Υ                    |                                                                                                                                                                                                                 |
| Shower/screen/taps                        |     |       |     | X1 glass panel no cracks, chips or damages. Three sliding<br>panels in good order with silver frame and no damages<br>to note. All doors in good sliding order. (14 photos, page<br>37)                                                                                                    | N                    | Crack in the middle of the glass sliding door of shower, very fine right across the middle (1 photo, page 74)                                                                                                   |
| Wash basin/taps                           |     |       |     | Cermaic wash basin with chrome mixer tap. No<br>damages to note with chrome push down plug. (2<br>photos, page 38)                                                                                                                                                                         | Υ                    |                                                                                                                                                                                                                 |
| Mirror/cabinet/vanity                     |     |       |     | Mirror fixed to wall with no cracks, chips or damages. (5 photos, page 38)                                                                                                                                                                                                                 | N                    | Mira in ensuite has discolouration around the edge of the mirror (1 photo,                                                                                                                                      |
| Towel rails                               |     |       |     | Single chrome towel rail fixed to wall. (1 photo, page 38)                                                                                                                                                                                                                                 | Υ                    | <del>page 74)</del>                                                                                                                                                                                             |
| Toilet/cistern/seat                       |     |       |     | Ceramic toilet in good order with no cracks or damages, plastic toilet seat. Chrom dual flush button on toilet in working order. (3 photos, page 39)                                                                                                                                       | Υ                    |                                                                                                                                                                                                                 |
| Toilet roll holder                        |     |       |     | Chrome toilet roll holder fixed to wall. (2 photos, page 39 )                                                                                                                                                                                                                              | Υ                    |                                                                                                                                                                                                                 |
| Heating/exhaust fan/vent                  |     |       |     |                                                                                                                                                                                                                                                                                            | Υ                    |                                                                                                                                                                                                                 |
| Other                                     |     |       |     | NA                                                                                                                                                                                                                                                                                         | Υ                    |                                                                                                                                                                                                                 |