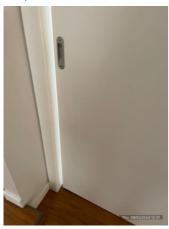

| Bedroom 1                                 | Cln | Udg | Wkg | Agent comments                                                                                                                                                                                                                                                                                                                                                                                                                                                                                                                                                                                                                                                                                                                              | Tenan   | Tenant comments                                         |
|-------------------------------------------|-----|-----|-----|---------------------------------------------------------------------------------------------------------------------------------------------------------------------------------------------------------------------------------------------------------------------------------------------------------------------------------------------------------------------------------------------------------------------------------------------------------------------------------------------------------------------------------------------------------------------------------------------------------------------------------------------------------------------------------------------------------------------------------------------|---------|---------------------------------------------------------|
| Walls/picture hooks                       | Y   | Z   | Y   | Master - White painted walls throughout. Black marks and x2 chips in wall above light switch. Black smudge marks above tv point. Patched hole above power point near tv point with x2 chips in plaster. Long black mark along top visible. Two long blacks marks and smaller black marks just above skirting on window wall. x2 black marks with long black mark on back wall near LHS corner. Large section of black marks on wall near corner wall opposite back wall. x2 nail holes in wall at top of RHS of door frame. Black smudge mark on RHS of window frame. Different coloured paint visible on back wall. Black mark on RHS of wall on entry to ensuite. x2 marks on wall between walk in robe and ensuite. (25 photos, page 24) | agrees. | Tenant initially reviewed at 13:09 Wednesday 28/02/2024 |
| Built-in wardrobe/shelves                 | Υ   | Υ   | Y   | Walk in robe - white painted walls throughout. Timber flooring throughout all in good order with no damages. White shelving inside all in good order and no damages. Chrome hanging rail in good order. xl light fixed to ceiling. Nail protruding on door frame LHS. X2 black marks above doorway at top. Black marks throughout on wall around top shelf. White shelving in good order with no chips or cracks throughout. (5 photos, page 27)                                                                                                                                                                                                                                                                                            | Υ       |                                                         |
| Doors/doorway frames                      | Υ   | N   | Y   | White timber sliding door in good order. Paint patchy along top of door frame. x2 chips in door frame at top. X2 silver door handles fixed to door either side. Paint discoloured on LHS of door frame. x1 dent in door frame on LHS. X1 silver latch on LHS. Paint patchu and discoloured on door frame on RHS. X2 black scratched marks and x1 dents on sliding door. Scratch and marks down bottom of door frame. x3 chip in door near silver latch hole. (16 photos, page 28)                                                                                                                                                                                                                                                           | Y       |                                                         |
| Windows/screens/windo<br>w safety devices | Y   | Z   | Y   | x2 glass panels of window, x1 sliding window with x1 screen. No cracks, chips or damages to window. Screen no holes or tears and in good order. White painted window sill in good order. x2 nail holes on RHS of window frame. White timber venetians fixed to top of window frame. X2 chips on LHS of window frame. x2 black marks on LHS of window frame. Small chips to window frame on LHS down bottom. Cracking in join of frame and window sill. Metal window frame trim, slights wear and tear scratch marks. X1 silver latch on RHS. Awning on outside of window no damages or tears to note. (12 photos, page 29)                                                                                                                  | Y       |                                                         |
| Ceiling/light fittings                    | Υ   | Υ   | Υ   | White painted ceiling throughout with white painted cornices throughout. Cracking visible in ceiling RHS of room. X4 duct vents fixed to ceiling and no slats damaged. x1 round glass light fitting fixed to ceiling with three silver clips. (4 photos, page 31)                                                                                                                                                                                                                                                                                                                                                                                                                                                                           | Υ       |                                                         |
| Blinds/curtains                           | Υ   | Υ   | Υ   | White wood venetian blinds in good working order with no slats broken. Cord in good order. (1 photo, page 31)                                                                                                                                                                                                                                                                                                                                                                                                                                                                                                                                                                                                                               | Υ       |                                                         |
| Lights/power points                       | Υ   | Υ   | Υ   | xl round glass light fitting fixed to ceiling with three<br>silver clips. x2 double power points, x1 single power<br>point, x1 tv point all in good working order. (3 photos,<br>page 31)                                                                                                                                                                                                                                                                                                                                                                                                                                                                                                                                                   | Υ       |                                                         |
| Skirting boards                           | Υ   | N   | Υ   | White painted skirtings throughout. Some damages as per photos. (4 photos, page 31)                                                                                                                                                                                                                                                                                                                                                                                                                                                                                                                                                                                                                                                         | Υ       |                                                         |
| Floor coverings                           | Υ   | Υ   |     | Timber flooring throughout all in good order with no damages. (2 photos, page 32)                                                                                                                                                                                                                                                                                                                                                                                                                                                                                                                                                                                                                                                           | N       | Scratch on floor next to window (1 photo, page 73)      |
| Other                                     |     |     |     | NA                                                                                                                                                                                                                                                                                                                                                                                                                                                                                                                                                                                                                                                                                                                                          | Υ       |                                                         |