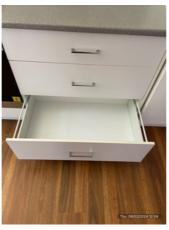

| Kitchen                                   | Cln | Udg | Wkg | Agent comments<br>Cln = Clean, Udg = Undamaged, Wkg = Working                                                                                                                                                                                                                                                                                    | Tenan<br>t | Tenant comments Tenant initially reviewed at 13:04 Wednesday 28/02/2024                                                                                         |
|-------------------------------------------|-----|-----|-----|--------------------------------------------------------------------------------------------------------------------------------------------------------------------------------------------------------------------------------------------------------------------------------------------------------------------------------------------------|------------|-----------------------------------------------------------------------------------------------------------------------------------------------------------------|
| Overall                                   |     |     |     | (1 photo, page 20)                                                                                                                                                                                                                                                                                                                               | ngires     |                                                                                                                                                                 |
| Walls/picture hooks                       | Υ   | N   | Υ   | X2 chips in paint near bathroom entry. x1 nail hole in wall. x1 pic hook with black scratches either side on wall near bedrooms. x1 nail hole on wall near bedroom 2. x1 black mark on same wall. Paint patched near powerpoint on fridge recess wall. x2 scratches on wall. (1 photo, page 20)                                                  | Y          |                                                                                                                                                                 |
| Doors/doorway frames                      |     |     |     | NA                                                                                                                                                                                                                                                                                                                                               | Υ          |                                                                                                                                                                 |
| Windows/screens/windo<br>w safety devices | Y   | Y   | Y   | Black scratch marks on window frame RHS near top of blind. Curtain rod holders fixed to top of window frame. Cracking on window frame on bottom LHS. Metal window frame trim, slights wear and tear scratch marks. Two glass panels with X1 fixed and X1 sliding all in good order. Screens no tears or holes in good order. (8 photos, page 20) | Y          |                                                                                                                                                                 |
| Ceiling/light fittings                    | Υ   | N   | Υ   | White painted ceiling with white painted timber cornices fixed to ceiling. Some slight cracking throughout. Some brown marks on ceiling near cornices. Patched cracking hole near duct vent and smoke alarm. (6 photos, page 21)                                                                                                                 | Υ          |                                                                                                                                                                 |
| Blinds/curtains                           | Υ   | Υ   | Υ   | White cream roller blinds in good working order with no damages and in good order. Cord in good order and fixed to LHS of window frame.                                                                                                                                                                                                          | Υ          |                                                                                                                                                                 |
| Lights/power points                       | Υ   | Υ   | Υ   | Downlights all in good order with globes and in working order fixed to ceiling. Power points and light switches with no damages or cracks. Fixed to wall and in working order. (5 photos, page 21)                                                                                                                                               | Υ          |                                                                                                                                                                 |
| Skirting boards                           | Υ   | Υ   | Υ   | White painted skirtings throughout with minor damages. (1 photo, page 22)                                                                                                                                                                                                                                                                        | Y          |                                                                                                                                                                 |
| Floor coverings                           | Υ   | Y   | Y   | Floating boards throughout all in good order with no damages to note. Please note to note have too much water on them when cleaning.                                                                                                                                                                                                             | Υ          |                                                                                                                                                                 |
| Cupboards/drawers                         | Υ   | Υ   | Υ   | Cupboards all in good order with no damages to note.<br>Chrome towel rail on inside of cupboard door under sink.<br>Silver handles on front all in working order. All drawers in<br>good order with no damages. (20 photos, page 22)                                                                                                             | Υ          |                                                                                                                                                                 |
| Bench tops/tilling                        | Υ   | Υ   | Υ   | Benchtop in good order with no damages to note. (4 photos, page 23)                                                                                                                                                                                                                                                                              | Υ          |                                                                                                                                                                 |
| Sink/taps/disposal unit                   | Υ   | Y   | Y   | Single sink with push down plug. General wear and tear<br>scratches with chrome miser tap all in good working<br>order and none leaking. (3 photos, page 24)                                                                                                                                                                                     | Υ          |                                                                                                                                                                 |
| Stove top/hot plates                      | Υ   | Υ   | Υ   | Stainless steel gas stove top with x2 black grates. x4 knobs with minor scratches, in working order. x4 gas burners all in working order and no damages. (1 photo, page 24)                                                                                                                                                                      | Y          |                                                                                                                                                                 |
| Oven/griller                              | Υ   | Υ   | Υ   | Glass on oven door with no cracks, chips or damages. x2 racks with no damages in good order. x1 silver handle fixed to front of oven. x3 knobs with labels around knobs. All in working order. (2 photos, page 24)                                                                                                                               | Υ          |                                                                                                                                                                 |
| Exhaust fan/range hood                    | Υ   | Υ   | Υ   | Stainless steel rangehood with two globes in working order. x2 filters all in good order. x5 buttons on front of rangehood. x2 dents in front of rangehood. (1 photo, page 24)                                                                                                                                                                   | Υ          | (1 photo, page 73)                                                                                                                                              |
| Dishwasher                                | Υ   | Υ   | Υ   | Stainless steel dishwasher with no damages on front. x2 racks inside in good sliding order with cutlery tray none broken and in working order. (2 photos, page 24)                                                                                                                                                                               | N          | Bottom shelf in dishwasher not in sliding working order metal frame around it is bent and stopping it to be used on both sides of the frame. (1 photo, page 73) |
| Other                                     |     |     |     | NA                                                                                                                                                                                                                                                                                                                                               | Υ          |                                                                                                                                                                 |