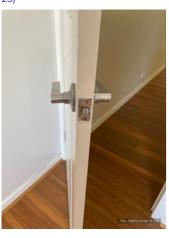

Tenant initially reviewed at 16:16 Tuesday 27/02/2024

|                                            |     |     |     | Agent section                                                                                                                                                                                                                                                                                                                                                                                                                                                                          |            | Tenant section                                                                                                                                               |  |  |
|--------------------------------------------|-----|-----|-----|----------------------------------------------------------------------------------------------------------------------------------------------------------------------------------------------------------------------------------------------------------------------------------------------------------------------------------------------------------------------------------------------------------------------------------------------------------------------------------------|------------|--------------------------------------------------------------------------------------------------------------------------------------------------------------|--|--|
|                                            |     |     |     |                                                                                                                                                                                                                                                                                                                                                                                                                                                                                        | make       | If you disagree with the agent's report of an item, make a comment in this section. You should also note anything which seems unsafe or may be an indicated. |  |  |
| Entrance/Hall                              | Cln | Jdg | Wkg | Agent comments<br>Cln = Clean, Udg = Undamaged, Wkg = Working                                                                                                                                                                                                                                                                                                                                                                                                                          | Tenan<br>t | Tenant comments Tenant initially reviewed at 12:50 Wednesday 28/02/2024                                                                                      |  |  |
| Front door/screen<br>door/security<br>door | Y   | N   | Y   | x1 screw in top LHS corner of door frame. Woodend door with scratches and mark along bottom of door. x2 silver handles fixed to door front and back. x3 silver hinges in working order. x2 frosted glass panels in good working order. Paint chipped and green showing on inside of door edge. x1 black gas strut in good working order with no damages. x1 chip in top of door on top RHS corner. Screen door with no holes, tears or damages all in good order. (25 photos, page 12) | N          | Holes in panels next to door at entrance, left hand side (1 photo, page 73)                                                                                  |  |  |
| Walls/picture hooks                        | Y   | Υ   | Υ   | External walls upon entry in good order very minor marks. Numbers fixed to wall and white light fitting fixed to wall. Gold bell fixed to wall with hanging chain. (1 photo, page 14)                                                                                                                                                                                                                                                                                                  | Υ          |                                                                                                                                                              |  |  |
| Doorway frames                             | Y   | N   |     | Charcoal painted door frame on external. Some scratches and wear marks visible.                                                                                                                                                                                                                                                                                                                                                                                                        | N          | Chips and scratches, paint worn away on<br>the bottom as entrance door frame (1<br>photo, page 73)                                                           |  |  |
| Windows/screens/windo<br>w safety devices  |     |     |     | NA                                                                                                                                                                                                                                                                                                                                                                                                                                                                                     | Υ          |                                                                                                                                                              |  |  |
| Ceiling/light fittings                     | Υ   | Υ   |     | Front balcony colour bond sheets fixed to charcoal painted beams.                                                                                                                                                                                                                                                                                                                                                                                                                      | Υ          |                                                                                                                                                              |  |  |
| Blinds/curtains                            |     |     |     | NA                                                                                                                                                                                                                                                                                                                                                                                                                                                                                     | Υ          |                                                                                                                                                              |  |  |
| Lights/power<br>points/door<br>bell        | Υ   | Υ   | Υ   | xI white light fitting fixed to wall with globe all in good working order.                                                                                                                                                                                                                                                                                                                                                                                                             | Y          |                                                                                                                                                              |  |  |
| Skirting boards                            |     |     |     | NA                                                                                                                                                                                                                                                                                                                                                                                                                                                                                     | · ·        |                                                                                                                                                              |  |  |
| Floor coverings                            | Υ   | N   |     | Front porch tiles visible with cracks.                                                                                                                                                                                                                                                                                                                                                                                                                                                 | *<br>      |                                                                                                                                                              |  |  |
| Other                                      |     |     |     | NA                                                                                                                                                                                                                                                                                                                                                                                                                                                                                     |            |                                                                                                                                                              |  |  |