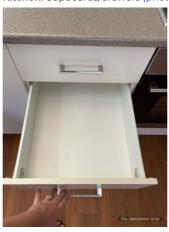

| Kitchen                                   | Cln | Udg | Wkg | Agent comments<br>Cln = Clean, Udg = Undamaged, Wkg = Working                                                                                                                                                                                                                                                                                    | Tenan<br>t | Tenant comments Tenant initially reviewed at 13:04 Wednesday 28/02/2024                                                                                         |
|-------------------------------------------|-----|-----|-----|--------------------------------------------------------------------------------------------------------------------------------------------------------------------------------------------------------------------------------------------------------------------------------------------------------------------------------------------------|------------|-----------------------------------------------------------------------------------------------------------------------------------------------------------------|
| Overall                                   |     |     |     | (1 photo, page 20)                                                                                                                                                                                                                                                                                                                               | ngires     |                                                                                                                                                                 |
| Walls/picture hooks                       | Υ   | N   | Υ   | X2 chips in paint near bathroom entry. x1 nail hole in wall. x1 pic hook with black scratches either side on wall near bedrooms. x1 nail hole on wall near bedroom 2. x1 black mark on same wall. Paint patched near powerpoint on fridge recess wall. x2 scratches on wall. (1 photo, page 20)                                                  | Y          |                                                                                                                                                                 |
| Doors/doorway frames                      |     |     |     | NA                                                                                                                                                                                                                                                                                                                                               | Υ          |                                                                                                                                                                 |
| Windows/screens/windo<br>w safety devices | Y   | Y   | Y   | Black scratch marks on window frame RHS near top of blind. Curtain rod holders fixed to top of window frame. Cracking on window frame on bottom LHS. Metal window frame trim, slights wear and tear scratch marks. Two glass panels with X1 fixed and X1 sliding all in good order. Screens no tears or holes in good order. (8 photos, page 20) | Y          |                                                                                                                                                                 |
| Ceiling/light fittings                    | Υ   | N   | Υ   | White painted ceiling with white painted timber cornices fixed to ceiling. Some slight cracking throughout. Some brown marks on ceiling near cornices. Patched cracking hole near duct vent and smoke alarm. (6 photos, page 21)                                                                                                                 | Υ          |                                                                                                                                                                 |
| Blinds/curtains                           | Υ   | Υ   | Υ   | White cream roller blinds in good working order with no damages and in good order. Cord in good order and fixed to LHS of window frame.                                                                                                                                                                                                          | Υ          |                                                                                                                                                                 |
| Lights/power points                       | Υ   | Υ   | Υ   | Downlights all in good order with globes and in working order fixed to ceiling. Power points and light switches with no damages or cracks. Fixed to wall and in working order. (5 photos, page 21)                                                                                                                                               | Υ          |                                                                                                                                                                 |
| Skirting boards                           | Υ   | Υ   | Υ   | White painted skirtings throughout with minor damages. (1 photo, page 22)                                                                                                                                                                                                                                                                        | Y          |                                                                                                                                                                 |
| Floor coverings                           | Υ   | Y   | Y   | Floating boards throughout all in good order with no damages to note. Please note to note have too much water on them when cleaning.                                                                                                                                                                                                             | Υ          |                                                                                                                                                                 |
| Cupboards/drawers                         | Υ   | Υ   | Υ   | Cupboards all in good order with no damages to note.<br>Chrome towel rail on inside of cupboard door under sink.<br>Silver handles on front all in working order. All drawers in<br>good order with no damages. (20 photos, page 22)                                                                                                             | Υ          |                                                                                                                                                                 |
| Bench tops/tilling                        | Υ   | Υ   | Υ   | Benchtop in good order with no damages to note. (4 photos, page 23)                                                                                                                                                                                                                                                                              | Υ          |                                                                                                                                                                 |
| Sink/taps/disposal unit                   | Υ   | Y   | Y   | Single sink with push down plug. General wear and tear<br>scratches with chrome miser tap all in good working<br>order and none leaking. (3 photos, page 24)                                                                                                                                                                                     | Υ          |                                                                                                                                                                 |
| Stove top/hot plates                      | Υ   | Υ   | Υ   | Stainless steel gas stove top with x2 black grates. x4 knobs with minor scratches, in working order. x4 gas burners all in working order and no damages. (1 photo, page 24)                                                                                                                                                                      | Y          |                                                                                                                                                                 |
| Oven/griller                              | Υ   | Υ   | Υ   | Glass on oven door with no cracks, chips or damages. x2 racks with no damages in good order. x1 silver handle fixed to front of oven. x3 knobs with labels around knobs. All in working order. (2 photos, page 24)                                                                                                                               | Υ          |                                                                                                                                                                 |
| Exhaust fan/range hood                    | Υ   | Υ   | Υ   | Stainless steel rangehood with two globes in working order. x2 filters all in good order. x5 buttons on front of rangehood. x2 dents in front of rangehood. (1 photo, page 24)                                                                                                                                                                   | Υ          | (1 photo, page 73)                                                                                                                                              |
| Dishwasher                                | Υ   | Υ   | Υ   | Stainless steel dishwasher with no damages on front. x2 racks inside in good sliding order with cutlery tray none broken and in working order. (2 photos, page 24)                                                                                                                                                                               | N          | Bottom shelf in dishwasher not in sliding working order metal frame around it is bent and stopping it to be used on both sides of the frame. (1 photo, page 73) |
| Other                                     |     |     |     | NA                                                                                                                                                                                                                                                                                                                                               | Υ          |                                                                                                                                                                 |