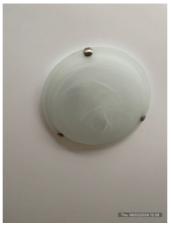

| Bedroom 2                                                   | Cln | Udg ' | Wkg | Agent comments<br>Cln = Clean, Udg = Undamaged, Wkg = Working                                                                                                                                                                                                                              | Tenan<br>t<br>agrees | Tenant comments Tenant initially reviewed at 13:20 Wednesday 28/02/2024                                                                 |
|-------------------------------------------------------------|-----|-------|-----|--------------------------------------------------------------------------------------------------------------------------------------------------------------------------------------------------------------------------------------------------------------------------------------------|----------------------|-----------------------------------------------------------------------------------------------------------------------------------------|
| Overall                                                     |     |       |     | (1 photo, page 39)                                                                                                                                                                                                                                                                         | ng                   |                                                                                                                                         |
| Walls/picture hooks                                         |     |       |     | (5 photos, page 39)                                                                                                                                                                                                                                                                        | Υ                    |                                                                                                                                         |
| Built-in                                                    |     |       |     | (10 photos, page 39)                                                                                                                                                                                                                                                                       | Υ                    |                                                                                                                                         |
| wardrobe/shelves                                            |     |       |     | (25 photos, page 41)                                                                                                                                                                                                                                                                       | Υ                    |                                                                                                                                         |
| Doors/doorway frames Windows/screens/windo w safety devices |     |       |     | x2 glass panels of window, x1 sliding window with x1 screen. No cracks, chips or damages to window. Screen no holes or tears and in good order. White painted window sill in good order with no damages to note. White timber venetians fixed to top of window frame. (14 photos, page 43) | Υ                    |                                                                                                                                         |
| Ceiling/light fittings                                      |     |       |     | White painted ceiling throughout with white painted cornices throughout. X4 duct vents fixed to ceiling and no slats damaged. x1 round glass light fitting fixed to ceiling with three silver clips. (8 photos, page 45)                                                                   | Υ                    |                                                                                                                                         |
| Blinds/curtains                                             |     |       |     | White wood venetian blinds in good working order with no slats broken. Cord in good order. (3 photos, page 45)                                                                                                                                                                             | Υ                    |                                                                                                                                         |
| Lights/power points                                         |     |       |     | x1 round glass light fitting fixed to ceiling with three silver clips. (2 photos, page 46)                                                                                                                                                                                                 | Υ                    |                                                                                                                                         |
| Skirting boards                                             |     |       |     | White painted skirtings throughout (9 photos, page 46)                                                                                                                                                                                                                                     | Υ                    |                                                                                                                                         |
| Floor coverings                                             |     |       |     | Timber flooring throughout all in good order with no damages. (1 photo, page 47)                                                                                                                                                                                                           | Υ                    |                                                                                                                                         |
| Other                                                       |     |       |     | NA                                                                                                                                                                                                                                                                                         | Y                    |                                                                                                                                         |
| Bedroom 3                                                   | Cln | Udg ' | Wkg | Agent comments  Cln = Clean, Udg = Undamaged, Wkg = Working                                                                                                                                                                                                                                | Tenan<br>t<br>agrees | Tenant comments Tenant initially reviewed at 13:25 Wednesday 28/02/2024                                                                 |
| Overall                                                     |     |       |     | (1 photo, page 47)                                                                                                                                                                                                                                                                         | 1                    |                                                                                                                                         |
| Walls/picture hooks                                         |     |       |     | (16 photos, page 47)                                                                                                                                                                                                                                                                       | N                    | Hole in wall behind door frame damaged<br>from handle, some chip marks and paint on<br>walls, chip indoor frame (4 photos, page 74<br>) |
| Built-in                                                    |     |       |     | (19 photos, page 49)                                                                                                                                                                                                                                                                       | Υ                    |                                                                                                                                         |
| wardrobe/shelves                                            |     |       |     | (18 photos, page 51)                                                                                                                                                                                                                                                                       | N                    | Chip indoor frame (1 photo, page 74)                                                                                                    |
| Doors/doorway frames Windows/screens/windo w safety devices |     |       |     | x2 glass panels of window, x1 sliding window with x1 screen. No cracks, chips or damages to window. Screen no holes or tears and in good order. White painted window sill in good order with no damages to note. White timber venetians fixed to top of window frame. (16 photos, page 53) | Υ                    |                                                                                                                                         |
| Ceiling/light fittings                                      |     |       |     | White painted ceiling throughout with white painted cornices throughout. X4 duct vents fixed to ceiling and no slats damaged. x1 round glass light fitting fixed to ceiling with three silver clips. (5 photos, page 55)                                                                   | N                    | No ducted vents in third room for cooler (1 photo, page 74)                                                                             |
| Blinds/curtains                                             |     |       |     | White wood venetian blinds in good working order with no slats broken. Cord in good order. (7 photos, page 55)                                                                                                                                                                             | Υ                    |                                                                                                                                         |
| Lights/power points                                         |     |       |     | x1 round glass light fitting fixed to ceiling with three silver clips. (6 photos, page 56)                                                                                                                                                                                                 | Υ                    |                                                                                                                                         |
| Skirting boards                                             |     |       |     | White painted skirtings throughout (9 photos, page 56)                                                                                                                                                                                                                                     | Υ                    |                                                                                                                                         |
| Floor coverings                                             |     |       |     | Timber flooring throughout all in good order with no damages.                                                                                                                                                                                                                              | Υ                    |                                                                                                                                         |
| Other                                                       |     |       |     | NA                                                                                                                                                                                                                                                                                         | Υ                    |                                                                                                                                         |