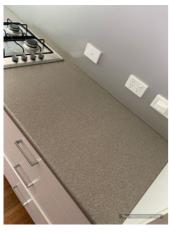

| Kitchen                                   | Cln | Udg | Wkg | Agent comments<br>Cln = Clean, Udg = Undamaged, Wkg = Working                                                                                                                                                                                                                                                                                    | Tenan<br>t | Tenant comments Tenant initially reviewed at 13:04 Wednesday 28/02/2024                                                                                         |
|-------------------------------------------|-----|-----|-----|--------------------------------------------------------------------------------------------------------------------------------------------------------------------------------------------------------------------------------------------------------------------------------------------------------------------------------------------------|------------|-----------------------------------------------------------------------------------------------------------------------------------------------------------------|
| Overall                                   |     |     |     | (1 photo, page 20)                                                                                                                                                                                                                                                                                                                               | ngires     |                                                                                                                                                                 |
| Walls/picture hooks                       | Υ   | N   | Υ   | X2 chips in paint near bathroom entry. x1 nail hole in wall. x1 pic hook with black scratches either side on wall near bedrooms. x1 nail hole on wall near bedroom 2. x1 black mark on same wall. Paint patched near powerpoint on fridge recess wall. x2 scratches on wall. (1 photo, page 20)                                                  | Y          |                                                                                                                                                                 |
| Doors/doorway frames                      |     |     |     | NA                                                                                                                                                                                                                                                                                                                                               | Υ          |                                                                                                                                                                 |
| Windows/screens/windo<br>w safety devices | Y   | Y   | Y   | Black scratch marks on window frame RHS near top of blind. Curtain rod holders fixed to top of window frame. Cracking on window frame on bottom LHS. Metal window frame trim, slights wear and tear scratch marks. Two glass panels with X1 fixed and X1 sliding all in good order. Screens no tears or holes in good order. (8 photos, page 20) | Y          |                                                                                                                                                                 |
| Ceiling/light fittings                    | Υ   | N   | Υ   | White painted ceiling with white painted timber cornices fixed to ceiling. Some slight cracking throughout. Some brown marks on ceiling near cornices. Patched cracking hole near duct vent and smoke alarm. (6 photos, page 21)                                                                                                                 | Υ          |                                                                                                                                                                 |
| Blinds/curtains                           | Υ   | Υ   | Υ   | White cream roller blinds in good working order with no damages and in good order. Cord in good order and fixed to LHS of window frame.                                                                                                                                                                                                          | Υ          |                                                                                                                                                                 |
| Lights/power points                       | Υ   | Υ   | Υ   | Downlights all in good order with globes and in working order fixed to ceiling. Power points and light switches with no damages or cracks. Fixed to wall and in working order. (5 photos, page 21)                                                                                                                                               | Υ          |                                                                                                                                                                 |
| Skirting boards                           | Υ   | Υ   | Υ   | White painted skirtings throughout with minor damages. (1 photo, page 22)                                                                                                                                                                                                                                                                        | Y          |                                                                                                                                                                 |
| Floor coverings                           | Υ   | Y   | Y   | Floating boards throughout all in good order with no damages to note. Please note to note have too much water on them when cleaning.                                                                                                                                                                                                             | Υ          |                                                                                                                                                                 |
| Cupboards/drawers                         | Υ   | Υ   | Υ   | Cupboards all in good order with no damages to note.<br>Chrome towel rail on inside of cupboard door under sink.<br>Silver handles on front all in working order. All drawers in<br>good order with no damages. (20 photos, page 22)                                                                                                             | Υ          |                                                                                                                                                                 |
| Bench tops/tilling                        | Υ   | Υ   | Υ   | Benchtop in good order with no damages to note. (4 photos, page 23)                                                                                                                                                                                                                                                                              | Υ          |                                                                                                                                                                 |
| Sink/taps/disposal unit                   | Υ   | Y   | Y   | Single sink with push down plug. General wear and tear<br>scratches with chrome miser tap all in good working<br>order and none leaking. (3 photos, page 24)                                                                                                                                                                                     | Υ          |                                                                                                                                                                 |
| Stove top/hot plates                      | Υ   | Υ   | Υ   | Stainless steel gas stove top with x2 black grates. x4 knobs with minor scratches, in working order. x4 gas burners all in working order and no damages. (1 photo, page 24)                                                                                                                                                                      | Y          |                                                                                                                                                                 |
| Oven/griller                              | Υ   | Υ   | Υ   | Glass on oven door with no cracks, chips or damages. x2 racks with no damages in good order. x1 silver handle fixed to front of oven. x3 knobs with labels around knobs. All in working order. (2 photos, page 24)                                                                                                                               | Υ          |                                                                                                                                                                 |
| Exhaust fan/range hood                    | Υ   | Υ   | Υ   | Stainless steel rangehood with two globes in working order. x2 filters all in good order. x5 buttons on front of rangehood. x2 dents in front of rangehood. (1 photo, page 24)                                                                                                                                                                   | Υ          | (1 photo, page 73)                                                                                                                                              |
| Dishwasher                                | Υ   | Υ   | Υ   | Stainless steel dishwasher with no damages on front. x2 racks inside in good sliding order with cutlery tray none broken and in working order. (2 photos, page 24)                                                                                                                                                                               | N          | Bottom shelf in dishwasher not in sliding working order metal frame around it is bent and stopping it to be used on both sides of the frame. (1 photo, page 73) |
| Other                                     |     |     |     | NA                                                                                                                                                                                                                                                                                                                                               | Υ          |                                                                                                                                                                 |