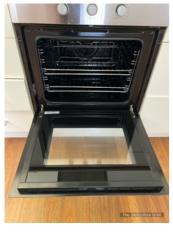

| Kitchen                                   | Cln | Udg | Wkg | Agent comments<br>Cln = Clean, Udg = Undamaged, Wkg = Working                                                                                                                                                                                                                                                                                    | Tenan<br>t | Tenant comments Tenant initially reviewed at 13:04 Wednesday 28/02/2024                                                                                         |
|-------------------------------------------|-----|-----|-----|--------------------------------------------------------------------------------------------------------------------------------------------------------------------------------------------------------------------------------------------------------------------------------------------------------------------------------------------------|------------|-----------------------------------------------------------------------------------------------------------------------------------------------------------------|
| Overall                                   |     |     |     | (1 photo, page 20)                                                                                                                                                                                                                                                                                                                               | ngires     |                                                                                                                                                                 |
| Walls/picture hooks                       | Υ   | N   | Υ   | X2 chips in paint near bathroom entry. x1 nail hole in wall. x1 pic hook with black scratches either side on wall near bedrooms. x1 nail hole on wall near bedroom 2. x1 black mark on same wall. Paint patched near powerpoint on fridge recess wall. x2 scratches on wall. (1 photo, page 20)                                                  | Y          |                                                                                                                                                                 |
| Doors/doorway frames                      |     |     |     | NA                                                                                                                                                                                                                                                                                                                                               | Υ          |                                                                                                                                                                 |
| Windows/screens/windo<br>w safety devices | Y   | Y   | Y   | Black scratch marks on window frame RHS near top of blind. Curtain rod holders fixed to top of window frame. Cracking on window frame on bottom LHS. Metal window frame trim, slights wear and tear scratch marks. Two glass panels with X1 fixed and X1 sliding all in good order. Screens no tears or holes in good order. (8 photos, page 20) | Y          |                                                                                                                                                                 |
| Ceiling/light fittings                    | Υ   | N   | Υ   | White painted ceiling with white painted timber cornices fixed to ceiling. Some slight cracking throughout. Some brown marks on ceiling near cornices. Patched cracking hole near duct vent and smoke alarm. (6 photos, page 21)                                                                                                                 | Υ          |                                                                                                                                                                 |
| Blinds/curtains                           | Υ   | Υ   | Υ   | White cream roller blinds in good working order with no damages and in good order. Cord in good order and fixed to LHS of window frame.                                                                                                                                                                                                          | Υ          |                                                                                                                                                                 |
| Lights/power points                       | Υ   | Υ   | Υ   | Downlights all in good order with globes and in working order fixed to ceiling. Power points and light switches with no damages or cracks. Fixed to wall and in working order. (5 photos, page 21)                                                                                                                                               | Υ          |                                                                                                                                                                 |
| Skirting boards                           | Υ   | Υ   | Υ   | White painted skirtings throughout with minor damages. (1 photo, page 22)                                                                                                                                                                                                                                                                        | Y          |                                                                                                                                                                 |
| Floor coverings                           | Υ   | Y   | Y   | Floating boards throughout all in good order with no damages to note. Please note to note have too much water on them when cleaning.                                                                                                                                                                                                             | Υ          |                                                                                                                                                                 |
| Cupboards/drawers                         | Υ   | Υ   | Υ   | Cupboards all in good order with no damages to note.<br>Chrome towel rail on inside of cupboard door under sink.<br>Silver handles on front all in working order. All drawers in<br>good order with no damages. (20 photos, page 22)                                                                                                             | Υ          |                                                                                                                                                                 |
| Bench tops/tilling                        | Υ   | Υ   | Υ   | Benchtop in good order with no damages to note. (4 photos, page 23)                                                                                                                                                                                                                                                                              | Υ          |                                                                                                                                                                 |
| Sink/taps/disposal unit                   | Υ   | Y   | Y   | Single sink with push down plug. General wear and tear<br>scratches with chrome miser tap all in good working<br>order and none leaking. (3 photos, page 24)                                                                                                                                                                                     | Υ          |                                                                                                                                                                 |
| Stove top/hot plates                      | Υ   | Υ   | Υ   | Stainless steel gas stove top with x2 black grates. x4 knobs with minor scratches, in working order. x4 gas burners all in working order and no damages. (1 photo, page 24)                                                                                                                                                                      | Y          |                                                                                                                                                                 |
| Oven/griller                              | Υ   | Υ   | Υ   | Glass on oven door with no cracks, chips or damages. x2 racks with no damages in good order. x1 silver handle fixed to front of oven. x3 knobs with labels around knobs. All in working order. (2 photos, page 24)                                                                                                                               | Υ          |                                                                                                                                                                 |
| Exhaust fan/range hood                    | Υ   | Υ   | Υ   | Stainless steel rangehood with two globes in working order. x2 filters all in good order. x5 buttons on front of rangehood. x2 dents in front of rangehood. (1 photo, page 24)                                                                                                                                                                   | Υ          | (1 photo, page 73)                                                                                                                                              |
| Dishwasher                                | Υ   | Υ   | Υ   | Stainless steel dishwasher with no damages on front. x2 racks inside in good sliding order with cutlery tray none broken and in working order. (2 photos, page 24)                                                                                                                                                                               | N          | Bottom shelf in dishwasher not in sliding working order metal frame around it is bent and stopping it to be used on both sides of the frame. (1 photo, page 73) |
| Other                                     |     |     |     | NA                                                                                                                                                                                                                                                                                                                                               | Υ          |                                                                                                                                                                 |