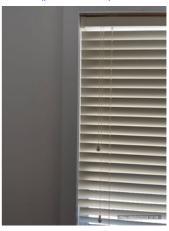

| Lounge Room                               | Cln | Udg ' | Wkg | Agent comments  Cln = Clean, Udg = Undamaged, Wkg = Working                                                                                                                                                                                                                                                                                                                                                                                                                                                                                                        | Tenan<br>t           | Tenant comments Tenant initially reviewed at 12:56 Wednesday 28/02/2024 |
|-------------------------------------------|-----|-------|-----|--------------------------------------------------------------------------------------------------------------------------------------------------------------------------------------------------------------------------------------------------------------------------------------------------------------------------------------------------------------------------------------------------------------------------------------------------------------------------------------------------------------------------------------------------------------------|----------------------|-------------------------------------------------------------------------|
| Walls/picture hooks                       | Y   | N     |     | White painted walls throughout. Light switch fixed to wall on LHS of entry doorway. Black smudge marks on wall back wall with two large long dents in walls. Different colour paint on wall near corner on wall opposite window. XI picture hook with XI nail hole to the LHS. XI nail on wall with black marks around it. XI hook and XI nail hole in wall LHS of curtain, XI black mark on same wall. (6 photos, page 14)                                                                                                                                        | Y                    |                                                                         |
| Doors/doorway frames                      |     |       |     | NA                                                                                                                                                                                                                                                                                                                                                                                                                                                                                                                                                                 | Υ                    |                                                                         |
| Windows/screens/windo<br>w safety devices | Y   | N     | Y   | X8 glass panels, x2 sliding panels. x2 screens. No cracks, no chips or damages throughout. Screen no holes or tears to note. White painted window frame. Brown water spot marks on top of window frame. Cracking in corner of window frame on top LHS. Small pin and chip in paint LHS OF frame near top of blind. Black scratch marks on LHS of window frame from rubbing of blind. Different colour paint on LHS of window frame. Cracking in frame and water damage on bottom LHS of window frame. x2 nail holes on bottom of window frame. (7 photos, page 15) | Y                    |                                                                         |
| Ceiling/light fittings                    | Υ   | Υ     | Υ   | White painted ceiling with white painted timber beam fixed to ceiling. x6 downlights fixed to ceiling all in working order. One duct ac vent fixed to ceiling. Four vents x2 missing and replaced with cork board that has holes. x1 smoke alarm fixed to ceiling in working order. Some cornice joins cracking in areas. (5 photos, page 16)                                                                                                                                                                                                                      | Y                    |                                                                         |
| Blinds/curtains                           | Υ   | Υ     | Υ   | x3 cream drapes with silver curtain rod. No damages<br>and all in working order. White soft style venetian blinds<br>with cords and all in working order. (6 photos, page 16)                                                                                                                                                                                                                                                                                                                                                                                      | Υ                    |                                                                         |
| Lights/power points                       | Υ   | Υ     | Υ   | x6 downlights fixed to ceiling all in working order, x1 downlight different style. x1 one light switch fixed to wall on RHS of entry way no damages. x5 double power points. x1 tv point, x1 single power point all in working order. (5 photos, page 17)                                                                                                                                                                                                                                                                                                          | N                    | One TV bracket on wall in lounge (1 photo, page 73)                     |
| Skirting boards                           | Υ   | N     |     | White painted skirtings throughout. Some general wear marks. Skirtings look dirty on the top but it is wall paint on top of skirting. (8 photos, page 18)                                                                                                                                                                                                                                                                                                                                                                                                          | Υ                    |                                                                         |
| Floor coverings                           | Υ   | Υ     | Υ   | Floating boards throughout all in good order with no damages to note. Please note to note have too much water on them when cleaning. (1 photo, page 18)                                                                                                                                                                                                                                                                                                                                                                                                            | Υ                    |                                                                         |
| Other                                     | Υ   | Υ     | Υ   | Gas heater in good order. All buttons and panel in good order.                                                                                                                                                                                                                                                                                                                                                                                                                                                                                                     | Υ                    |                                                                         |
| Dining Room                               | Cln | Udg ' | Wkg | Agent comments<br>Cln = Clean, Udg = Undamaged, Wkg = Working                                                                                                                                                                                                                                                                                                                                                                                                                                                                                                      | Tenan<br>t<br>agrees | Tenant comments Tenant initially reviewed at 13:00 Wednesday 28/02/2024 |
| Overall                                   |     |       |     | (1 photo, page 18)                                                                                                                                                                                                                                                                                                                                                                                                                                                                                                                                                 | agrees               |                                                                         |
| Walls/picture hooks                       | Υ   | Υ     |     | Room off bathroom: White painted walls throughout.<br>All in good order with no damages throughout. (1<br>photo, page 18)                                                                                                                                                                                                                                                                                                                                                                                                                                          | Υ                    |                                                                         |
| Doors/doorway frames                      | Υ   | Υ     | Υ   | Glass sliding door with x1 fixed panel and one sliding<br>panel. White stickers on glass door. No cracks, chips or<br>damages in glass. Screen sliding door has no tears or<br>damages to note.                                                                                                                                                                                                                                                                                                                                                                    | N                    | Fly screen has a patch over a hole at back door (1 photo, page 73)      |
| Windows/screens/windo<br>w safety devices |     |       |     | NA                                                                                                                                                                                                                                                                                                                                                                                                                                                                                                                                                                 | Υ                    |                                                                         |
| Ceiling/light fittings                    | Υ   | Υ     | Υ   | White painted ceiling throughout with white painted cornices throughout. x1 round glass light fitting fixed to ceiling with three silver clips. (3 photos, page 19)                                                                                                                                                                                                                                                                                                                                                                                                | Υ                    |                                                                         |
| Blinds/curtains                           | Υ   | Υ     | Υ   | X2 cream drapes with white curtain rod. No damages to both sides of curtains. All in working order.                                                                                                                                                                                                                                                                                                                                                                                                                                                                | Υ                    |                                                                         |
| Lights/power points                       | Υ   | Υ     | Υ   | x1 round glass light fitting fixed to ceiling with three<br>silver clips. (2 photos, page 19)                                                                                                                                                                                                                                                                                                                                                                                                                                                                      | Υ                    |                                                                         |
| Skirting boards                           | Υ   | Υ     | Υ   | White painted skirtings throughout with minor marks to note. (4 photos, page 19)                                                                                                                                                                                                                                                                                                                                                                                                                                                                                   | Υ                    |                                                                         |
| Floor coverings                           | Υ   | Υ     |     | Floating boards throughout all in good order with no damages to note. Please note to note have too much water on them when cleaning.                                                                                                                                                                                                                                                                                                                                                                                                                               | Υ                    |                                                                         |
| Other                                     |     |       |     | NA                                                                                                                                                                                                                                                                                                                                                                                                                                                                                                                                                                 | Υ                    |                                                                         |