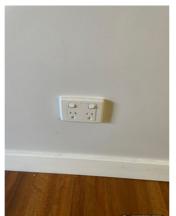

| Lounge Room                               | Cln | Udg ' | Wkg | Agent comments  Cln = Clean, Udg = Undamaged, Wkg = Working                                                                                                                                                                                                                                                                                                                                                                                                                                                                                                        | Tenan<br>t           | Tenant comments Tenant initially reviewed at 12:56 Wednesday 28/02/2024 |
|-------------------------------------------|-----|-------|-----|--------------------------------------------------------------------------------------------------------------------------------------------------------------------------------------------------------------------------------------------------------------------------------------------------------------------------------------------------------------------------------------------------------------------------------------------------------------------------------------------------------------------------------------------------------------------|----------------------|-------------------------------------------------------------------------|
| Walls/picture hooks                       | Y   | N     |     | White painted walls throughout. Light switch fixed to wall on LHS of entry doorway. Black smudge marks on wall back wall with two large long dents in walls. Different colour paint on wall near corner on wall opposite window. XI picture hook with XI nail hole to the LHS. XI nail on wall with black marks around it. XI hook and XI nail hole in wall LHS of curtain, XI black mark on same wall. (6 photos, page 14)                                                                                                                                        | Y                    |                                                                         |
| Doors/doorway frames                      |     |       |     | NA                                                                                                                                                                                                                                                                                                                                                                                                                                                                                                                                                                 | Υ                    |                                                                         |
| Windows/screens/windo<br>w safety devices | Y   | N     | Y   | X8 glass panels, x2 sliding panels. x2 screens. No cracks, no chips or damages throughout. Screen no holes or tears to note. White painted window frame. Brown water spot marks on top of window frame. Cracking in corner of window frame on top LHS. Small pin and chip in paint LHS OF frame near top of blind. Black scratch marks on LHS of window frame from rubbing of blind. Different colour paint on LHS of window frame. Cracking in frame and water damage on bottom LHS of window frame. x2 nail holes on bottom of window frame. (7 photos, page 15) | Y                    |                                                                         |
| Ceiling/light fittings                    | Υ   | Υ     | Υ   | White painted ceiling with white painted timber beam fixed to ceiling. x6 downlights fixed to ceiling all in working order. One duct ac vent fixed to ceiling. Four vents x2 missing and replaced with cork board that has holes. x1 smoke alarm fixed to ceiling in working order. Some cornice joins cracking in areas. (5 photos, page 16)                                                                                                                                                                                                                      | Y                    |                                                                         |
| Blinds/curtains                           | Υ   | Υ     | Υ   | x3 cream drapes with silver curtain rod. No damages<br>and all in working order. White soft style venetian blinds<br>with cords and all in working order. (6 photos, page 16)                                                                                                                                                                                                                                                                                                                                                                                      | Υ                    |                                                                         |
| Lights/power points                       | Υ   | Υ     | Υ   | x6 downlights fixed to ceiling all in working order, x1 downlight different style. x1 one light switch fixed to wall on RHS of entry way no damages. x5 double power points. x1 tv point, x1 single power point all in working order. (5 photos, page 17)                                                                                                                                                                                                                                                                                                          | N                    | One TV bracket on wall in lounge (1 photo, page 73)                     |
| Skirting boards                           | Υ   | N     |     | White painted skirtings throughout. Some general wear marks. Skirtings look dirty on the top but it is wall paint on top of skirting. (8 photos, page 18)                                                                                                                                                                                                                                                                                                                                                                                                          | Υ                    |                                                                         |
| Floor coverings                           | Υ   | Υ     | Υ   | Floating boards throughout all in good order with no damages to note. Please note to note have too much water on them when cleaning. (1 photo, page 18)                                                                                                                                                                                                                                                                                                                                                                                                            | Υ                    |                                                                         |
| Other                                     | Υ   | Υ     | Υ   | Gas heater in good order. All buttons and panel in good order.                                                                                                                                                                                                                                                                                                                                                                                                                                                                                                     | Υ                    |                                                                         |
| Dining Room                               | Cln | Udg ' | Wkg | Agent comments<br>Cln = Clean, Udg = Undamaged, Wkg = Working                                                                                                                                                                                                                                                                                                                                                                                                                                                                                                      | Tenan<br>t<br>agrees | Tenant comments Tenant initially reviewed at 13:00 Wednesday 28/02/2024 |
| Overall                                   |     |       |     | (1 photo, page 18)                                                                                                                                                                                                                                                                                                                                                                                                                                                                                                                                                 | agrees               |                                                                         |
| Walls/picture hooks                       | Υ   | Υ     |     | Room off bathroom: White painted walls throughout.<br>All in good order with no damages throughout. (1<br>photo, page 18)                                                                                                                                                                                                                                                                                                                                                                                                                                          | Υ                    |                                                                         |
| Doors/doorway frames                      | Υ   | Υ     | Υ   | Glass sliding door with x1 fixed panel and one sliding<br>panel. White stickers on glass door. No cracks, chips or<br>damages in glass. Screen sliding door has no tears or<br>damages to note.                                                                                                                                                                                                                                                                                                                                                                    | N                    | Fly screen has a patch over a hole at back door (1 photo, page 73)      |
| Windows/screens/windo<br>w safety devices |     |       |     | NA                                                                                                                                                                                                                                                                                                                                                                                                                                                                                                                                                                 | Υ                    |                                                                         |
| Ceiling/light fittings                    | Υ   | Υ     | Υ   | White painted ceiling throughout with white painted cornices throughout. x1 round glass light fitting fixed to ceiling with three silver clips. (3 photos, page 19)                                                                                                                                                                                                                                                                                                                                                                                                | Υ                    |                                                                         |
| Blinds/curtains                           | Υ   | Υ     | Υ   | X2 cream drapes with white curtain rod. No damages to both sides of curtains. All in working order.                                                                                                                                                                                                                                                                                                                                                                                                                                                                | Υ                    |                                                                         |
| Lights/power points                       | Υ   | Υ     | Υ   | x1 round glass light fitting fixed to ceiling with three<br>silver clips. (2 photos, page 19)                                                                                                                                                                                                                                                                                                                                                                                                                                                                      | Υ                    |                                                                         |
| Skirting boards                           | Υ   | Υ     | Υ   | White painted skirtings throughout with minor marks to note. (4 photos, page 19)                                                                                                                                                                                                                                                                                                                                                                                                                                                                                   | Υ                    |                                                                         |
| Floor coverings                           | Υ   | Υ     |     | Floating boards throughout all in good order with no damages to note. Please note to note have too much water on them when cleaning.                                                                                                                                                                                                                                                                                                                                                                                                                               | Υ                    |                                                                         |
| Other                                     |     |       |     | NA                                                                                                                                                                                                                                                                                                                                                                                                                                                                                                                                                                 | Υ                    |                                                                         |