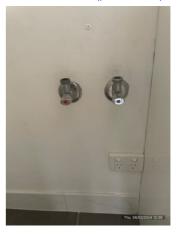

| I Bathroom                                                  | Cln | Jdg '   | Wkg   | Agent comments<br>Cln = Clean, Udg = Undamaged, Wkg = Working                                                                                                                                                                                                                              | Tenan<br>t<br>agrees | Tenant comments Tenant initially reviewed at 13:27 Wednesday 28/02/2024  |
|-------------------------------------------------------------|-----|---------|-------|--------------------------------------------------------------------------------------------------------------------------------------------------------------------------------------------------------------------------------------------------------------------------------------------|----------------------|--------------------------------------------------------------------------|
| Overall                                                     |     |         |       | (2 photos, page 57)                                                                                                                                                                                                                                                                        | agrees               |                                                                          |
| Walls/tiles                                                 |     |         |       | (11 photos, page 57)                                                                                                                                                                                                                                                                       | Υ                    |                                                                          |
| Floor tiles/floor                                           |     |         |       |                                                                                                                                                                                                                                                                                            | Υ                    |                                                                          |
| coverings                                                   |     |         |       | (16 photos, page 58)                                                                                                                                                                                                                                                                       | Υ                    |                                                                          |
| Doors/doorway frames Windows/screens/windo w safety devices |     |         |       | x2 glass panels of window, x1 sliding window with x1 screen. No cracks, chips or damages to window. Screen no holes or tears and in good order. White painted window sill in good order with no damages to note. White timber venetians fixed to top of window frame. (11 photos, page 60) | Y                    |                                                                          |
| Ceiling/light fittings                                      |     |         |       | (4 photos, page 61)                                                                                                                                                                                                                                                                        | Υ                    |                                                                          |
| Blinds/curtains                                             |     |         |       | White wood venetian blinds in good working order with no slats broken. Cord in good order. (2 photos, page 61) (3 photos, page 61)                                                                                                                                                         | Υ                    |                                                                          |
| Lights/power points                                         |     |         |       |                                                                                                                                                                                                                                                                                            | Υ                    |                                                                          |
| Bath/taps                                                   |     |         |       | (3 photos, page 62)                                                                                                                                                                                                                                                                        | Υ                    |                                                                          |
| Shower/screen/taps                                          |     |         |       | (9 photos, page 62)                                                                                                                                                                                                                                                                        | Υ                    |                                                                          |
| Wash basın/taps                                             |     |         |       | (3 photos, page 63)                                                                                                                                                                                                                                                                        | Υ                    |                                                                          |
| Mirror/cabinet/vanity                                       |     |         |       | (3 photos, page 63)                                                                                                                                                                                                                                                                        | Y                    |                                                                          |
| Towel rails                                                 |     |         |       | (2 photos, page 64)                                                                                                                                                                                                                                                                        | Y                    |                                                                          |
| Toilet/cistern/seat                                         |     |         |       | (2 photos, page 64)                                                                                                                                                                                                                                                                        | · ·                  |                                                                          |
| Toilet roll holder                                          |     |         |       | (1 photo, page 64)                                                                                                                                                                                                                                                                         | \<br>\<br>\          |                                                                          |
|                                                             |     |         |       | (1 photo, page 64)                                                                                                                                                                                                                                                                         | Y                    |                                                                          |
| Heating/exhaust fan/vent                                    |     |         |       | (13 photos, page 64)                                                                                                                                                                                                                                                                       | Ť                    |                                                                          |
| Other                                                       |     |         |       |                                                                                                                                                                                                                                                                                            | Y                    |                                                                          |
| Lauradmy                                                    | Cln | I Ida 1 | A/Ica | Agent comments                                                                                                                                                                                                                                                                             | Tenan                | Tenant comments                                                          |
| Laundry                                                     | Cin | Udg '   | vvkg  | CIn = Clean, Udg = Undamaged, Wkg = Working                                                                                                                                                                                                                                                | t<br>agrees          | Tenant initially reviewed at 13:30 Wednesday 28/02/2024                  |
| Walls/tiles                                                 |     |         |       |                                                                                                                                                                                                                                                                                            | Υ                    |                                                                          |
| Floor tiles/floor coverings                                 |     |         |       |                                                                                                                                                                                                                                                                                            | N                    | Pine chip marks and scratches on sliding door panels (2 photos, page 74) |
| Doors/doorway frames                                        |     |         |       |                                                                                                                                                                                                                                                                                            | Υ                    |                                                                          |
| Windows/screens/windo<br>w                                  |     |         |       |                                                                                                                                                                                                                                                                                            | Υ                    |                                                                          |
| safety devices                                              |     |         |       |                                                                                                                                                                                                                                                                                            | Υ                    |                                                                          |
| Ceiling/light fittings                                      |     |         |       |                                                                                                                                                                                                                                                                                            | Υ                    |                                                                          |
| Blinds/curtains                                             |     |         |       |                                                                                                                                                                                                                                                                                            | Y                    |                                                                          |
| Lights/power points                                         |     |         |       |                                                                                                                                                                                                                                                                                            | Y                    |                                                                          |
| Washing machine/taps                                        |     |         |       |                                                                                                                                                                                                                                                                                            | . ·                  |                                                                          |
| Exhaust fan/vent                                            |     |         |       |                                                                                                                                                                                                                                                                                            | ,                    |                                                                          |
| Washing tub                                                 |     |         |       |                                                                                                                                                                                                                                                                                            | \ \ \ \ \            |                                                                          |
| Dryer                                                       |     |         |       |                                                                                                                                                                                                                                                                                            | - T                  |                                                                          |
| Other                                                       |     |         |       |                                                                                                                                                                                                                                                                                            | Y                    |                                                                          |
| Security/Safety                                             | Cln | Jdg '   | Wkg   | Agent comments  Cln = Clean, Udg = Undamaged, Wkg = Working                                                                                                                                                                                                                                | Tenan<br>t<br>agrees | Tenant comments Tenant initially reviewed at 13:30 Wednesday 28/02/2024  |
| External door locks                                         |     |         |       |                                                                                                                                                                                                                                                                                            | Y                    |                                                                          |
| Window locks                                                |     |         |       |                                                                                                                                                                                                                                                                                            | Υ                    |                                                                          |
| Keys/other security devices                                 |     |         |       |                                                                                                                                                                                                                                                                                            | Υ                    |                                                                          |
| Security/alarm system                                       |     |         |       |                                                                                                                                                                                                                                                                                            | Υ                    |                                                                          |
|                                                             | 1   |         |       |                                                                                                                                                                                                                                                                                            |                      |                                                                          |
| Smoke alarms                                                |     |         |       |                                                                                                                                                                                                                                                                                            | Υ                    |                                                                          |
| Smoke alarms Electrical safety switches                     |     |         |       |                                                                                                                                                                                                                                                                                            | Y                    |                                                                          |