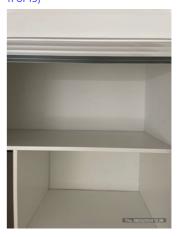

| Bedroom 1                                 | Cln | Udg | Wkg | Agent comments                                                                                                                                                                                                                                                                                                                                                                                                                                                                                                                                                                                                                                                                                                                              | Tenan   | Tenant comments                                         |
|-------------------------------------------|-----|-----|-----|---------------------------------------------------------------------------------------------------------------------------------------------------------------------------------------------------------------------------------------------------------------------------------------------------------------------------------------------------------------------------------------------------------------------------------------------------------------------------------------------------------------------------------------------------------------------------------------------------------------------------------------------------------------------------------------------------------------------------------------------|---------|---------------------------------------------------------|
| Walls/picture hooks                       | Y   | Z   | Y   | Master - White painted walls throughout. Black marks and x2 chips in wall above light switch. Black smudge marks above tv point. Patched hole above power point near tv point with x2 chips in plaster. Long black mark along top visible. Two long blacks marks and smaller black marks just above skirting on window wall. x2 black marks with long black mark on back wall near LHS corner. Large section of black marks on wall near corner wall opposite back wall. x2 nail holes in wall at top of RHS of door frame. Black smudge mark on RHS of window frame. Different coloured paint visible on back wall. Black mark on RHS of wall on entry to ensuite. x2 marks on wall between walk in robe and ensuite. (25 photos, page 24) | agrees. | Tenant initially reviewed at 13:09 Wednesday 28/02/2024 |
| Built-in wardrobe/shelves                 | Υ   | Υ   | Y   | Walk in robe - white painted walls throughout. Timber flooring throughout all in good order with no damages. White shelving inside all in good order and no damages. Chrome hanging rail in good order. xl light fixed to ceiling. Nail protruding on door frame LHS. X2 black marks above doorway at top. Black marks throughout on wall around top shelf. White shelving in good order with no chips or cracks throughout. (5 photos, page 27)                                                                                                                                                                                                                                                                                            | Υ       |                                                         |
| Doors/doorway frames                      | Υ   | N   | Y   | White timber sliding door in good order. Paint patchy along top of door frame. x2 chips in door frame at top. X2 silver door handles fixed to door either side. Paint discoloured on LHS of door frame. x1 dent in door frame on LHS. X1 silver latch on LHS. Paint patchu and discoloured on door frame on RHS. X2 black scratched marks and x1 dents on sliding door. Scratch and marks down bottom of door frame. x3 chip in door near silver latch hole. (16 photos, page 28)                                                                                                                                                                                                                                                           | Y       |                                                         |
| Windows/screens/windo<br>w safety devices | Y   | Z   | Y   | x2 glass panels of window, x1 sliding window with x1 screen. No cracks, chips or damages to window. Screen no holes or tears and in good order. White painted window sill in good order. x2 nail holes on RHS of window frame. White timber venetians fixed to top of window frame. X2 chips on LHS of window frame. x2 black marks on LHS of window frame. Small chips to window frame on LHS down bottom. Cracking in join of frame and window sill. Metal window frame trim, slights wear and tear scratch marks. X1 silver latch on RHS. Awning on outside of window no damages or tears to note. (12 photos, page 29)                                                                                                                  | Y       |                                                         |
| Ceiling/light fittings                    | Υ   | Υ   | Υ   | White painted ceiling throughout with white painted cornices throughout. Cracking visible in ceiling RHS of room. X4 duct vents fixed to ceiling and no slats damaged. x1 round glass light fitting fixed to ceiling with three silver clips. (4 photos, page 31)                                                                                                                                                                                                                                                                                                                                                                                                                                                                           | Υ       |                                                         |
| Blinds/curtains                           | Υ   | Υ   | Υ   | White wood venetian blinds in good working order with no slats broken. Cord in good order. (1 photo, page 31)                                                                                                                                                                                                                                                                                                                                                                                                                                                                                                                                                                                                                               | Υ       |                                                         |
| Lights/power points                       | Υ   | Υ   | Υ   | xl round glass light fitting fixed to ceiling with three<br>silver clips. x2 double power points, x1 single power<br>point, x1 tv point all in good working order. (3 photos,<br>page 31)                                                                                                                                                                                                                                                                                                                                                                                                                                                                                                                                                   | Υ       |                                                         |
| Skirting boards                           | Υ   | N   | Υ   | White painted skirtings throughout. Some damages as per photos. (4 photos, page 31)                                                                                                                                                                                                                                                                                                                                                                                                                                                                                                                                                                                                                                                         | Υ       |                                                         |
| Floor coverings                           | Υ   | Υ   |     | Timber flooring throughout all in good order with no damages. (2 photos, page 32)                                                                                                                                                                                                                                                                                                                                                                                                                                                                                                                                                                                                                                                           | N       | Scratch on floor next to window (1 photo, page 73)      |
| Other                                     |     |     |     | NA                                                                                                                                                                                                                                                                                                                                                                                                                                                                                                                                                                                                                                                                                                                                          | Υ       |                                                         |