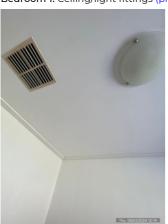

| Bedroom 1                                 | Cln | Udg | Wkg | Agent comments                                                                                                                                                                                                                                                                                                                                                                                                                                                                                                                                                                                                                                                                                                                              | Tenan   | Tenant comments                                         |
|-------------------------------------------|-----|-----|-----|---------------------------------------------------------------------------------------------------------------------------------------------------------------------------------------------------------------------------------------------------------------------------------------------------------------------------------------------------------------------------------------------------------------------------------------------------------------------------------------------------------------------------------------------------------------------------------------------------------------------------------------------------------------------------------------------------------------------------------------------|---------|---------------------------------------------------------|
| Walls/picture hooks                       | Y   | Z   | Y   | Master - White painted walls throughout. Black marks and x2 chips in wall above light switch. Black smudge marks above tv point. Patched hole above power point near tv point with x2 chips in plaster. Long black mark along top visible. Two long blacks marks and smaller black marks just above skirting on window wall. x2 black marks with long black mark on back wall near LHS corner. Large section of black marks on wall near corner wall opposite back wall. x2 nail holes in wall at top of RHS of door frame. Black smudge mark on RHS of window frame. Different coloured paint visible on back wall. Black mark on RHS of wall on entry to ensuite. x2 marks on wall between walk in robe and ensuite. (25 photos, page 24) | agrees. | Tenant initially reviewed at 13:09 Wednesday 28/02/2024 |
| Built-in wardrobe/shelves                 | Υ   | Υ   | Y   | Walk in robe - white painted walls throughout. Timber flooring throughout all in good order with no damages. White shelving inside all in good order and no damages. Chrome hanging rail in good order. xl light fixed to ceiling. Nail protruding on door frame LHS. X2 black marks above doorway at top. Black marks throughout on wall around top shelf. White shelving in good order with no chips or cracks throughout. (5 photos, page 27)                                                                                                                                                                                                                                                                                            | Υ       |                                                         |
| Doors/doorway frames                      | Υ   | N   | Y   | White timber sliding door in good order. Paint patchy along top of door frame. x2 chips in door frame at top. X2 silver door handles fixed to door either side. Paint discoloured on LHS of door frame. x1 dent in door frame on LHS. X1 silver latch on LHS. Paint patchu and discoloured on door frame on RHS. X2 black scratched marks and x1 dents on sliding door. Scratch and marks down bottom of door frame. x3 chip in door near silver latch hole. (16 photos, page 28)                                                                                                                                                                                                                                                           | Y       |                                                         |
| Windows/screens/windo<br>w safety devices | Y   | Z   | Y   | x2 glass panels of window, x1 sliding window with x1 screen. No cracks, chips or damages to window. Screen no holes or tears and in good order. White painted window sill in good order. x2 nail holes on RHS of window frame. White timber venetians fixed to top of window frame. X2 chips on LHS of window frame. x2 black marks on LHS of window frame. Small chips to window frame on LHS down bottom. Cracking in join of frame and window sill. Metal window frame trim, slights wear and tear scratch marks. X1 silver latch on RHS. Awning on outside of window no damages or tears to note. (12 photos, page 29)                                                                                                                  | Y       |                                                         |
| Ceiling/light fittings                    | Υ   | Υ   | Υ   | White painted ceiling throughout with white painted cornices throughout. Cracking visible in ceiling RHS of room. X4 duct vents fixed to ceiling and no slats damaged. x1 round glass light fitting fixed to ceiling with three silver clips. (4 photos, page 31)                                                                                                                                                                                                                                                                                                                                                                                                                                                                           | Υ       |                                                         |
| Blinds/curtains                           | Υ   | Υ   | Υ   | White wood venetian blinds in good working order with no slats broken. Cord in good order. (1 photo, page 31)                                                                                                                                                                                                                                                                                                                                                                                                                                                                                                                                                                                                                               | Υ       |                                                         |
| Lights/power points                       | Υ   | Υ   | Υ   | xl round glass light fitting fixed to ceiling with three<br>silver clips. x2 double power points, x1 single power<br>point, x1 tv point all in good working order. (3 photos,<br>page 31)                                                                                                                                                                                                                                                                                                                                                                                                                                                                                                                                                   | Υ       |                                                         |
| Skirting boards                           | Υ   | N   | Υ   | White painted skirtings throughout. Some damages as per photos. (4 photos, page 31)                                                                                                                                                                                                                                                                                                                                                                                                                                                                                                                                                                                                                                                         | Υ       |                                                         |
| Floor coverings                           | Υ   | Υ   |     | Timber flooring throughout all in good order with no damages. (2 photos, page 32)                                                                                                                                                                                                                                                                                                                                                                                                                                                                                                                                                                                                                                                           | N       | Scratch on floor next to window (1 photo, page 73)      |
| Other                                     |     |     |     | NA                                                                                                                                                                                                                                                                                                                                                                                                                                                                                                                                                                                                                                                                                                                                          | Υ       |                                                         |