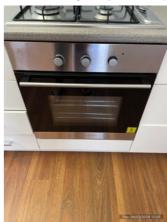

| Kitchen                                   | Cln | Udg | Wkg | Agent comments<br>Cln = Clean, Udg = Undamaged, Wkg = Working                                                                                                                                                                                                                                                                                    | Tenan<br>t | Tenant comments Tenant initially reviewed at 13:04 Wednesday 28/02/2024                                                                                         |
|-------------------------------------------|-----|-----|-----|--------------------------------------------------------------------------------------------------------------------------------------------------------------------------------------------------------------------------------------------------------------------------------------------------------------------------------------------------|------------|-----------------------------------------------------------------------------------------------------------------------------------------------------------------|
| Overall                                   |     |     |     | (1 photo, page 20)                                                                                                                                                                                                                                                                                                                               | ngires     |                                                                                                                                                                 |
| Walls/picture hooks                       | Υ   | N   | Υ   | X2 chips in paint near bathroom entry. x1 nail hole in wall. x1 pic hook with black scratches either side on wall near bedrooms. x1 nail hole on wall near bedroom 2. x1 black mark on same wall. Paint patched near powerpoint on fridge recess wall. x2 scratches on wall. (1 photo, page 20)                                                  | Y          |                                                                                                                                                                 |
| Doors/doorway frames                      |     |     |     | NA                                                                                                                                                                                                                                                                                                                                               | Υ          |                                                                                                                                                                 |
| Windows/screens/windo<br>w safety devices | Y   | Y   | Y   | Black scratch marks on window frame RHS near top of blind. Curtain rod holders fixed to top of window frame. Cracking on window frame on bottom LHS. Metal window frame trim, slights wear and tear scratch marks. Two glass panels with X1 fixed and X1 sliding all in good order. Screens no tears or holes in good order. (8 photos, page 20) | Y          |                                                                                                                                                                 |
| Ceiling/light fittings                    | Υ   | N   | Υ   | White painted ceiling with white painted timber cornices fixed to ceiling. Some slight cracking throughout. Some brown marks on ceiling near cornices. Patched cracking hole near duct vent and smoke alarm. (6 photos, page 21)                                                                                                                 | Υ          |                                                                                                                                                                 |
| Blinds/curtains                           | Υ   | Υ   | Υ   | White cream roller blinds in good working order with no damages and in good order. Cord in good order and fixed to LHS of window frame.                                                                                                                                                                                                          | Υ          |                                                                                                                                                                 |
| Lights/power points                       | Υ   | Υ   | Υ   | Downlights all in good order with globes and in working order fixed to ceiling. Power points and light switches with no damages or cracks. Fixed to wall and in working order. (5 photos, page 21)                                                                                                                                               | Υ          |                                                                                                                                                                 |
| Skirting boards                           | Υ   | Υ   | Υ   | White painted skirtings throughout with minor damages. (1 photo, page 22)                                                                                                                                                                                                                                                                        | Y          |                                                                                                                                                                 |
| Floor coverings                           | Υ   | Y   | Y   | Floating boards throughout all in good order with no damages to note. Please note to note have too much water on them when cleaning.                                                                                                                                                                                                             | Υ          |                                                                                                                                                                 |
| Cupboards/drawers                         | Υ   | Υ   | Υ   | Cupboards all in good order with no damages to note.<br>Chrome towel rail on inside of cupboard door under sink.<br>Silver handles on front all in working order. All drawers in<br>good order with no damages. (20 photos, page 22)                                                                                                             | Υ          |                                                                                                                                                                 |
| Bench tops/tilling                        | Υ   | Υ   | Υ   | Benchtop in good order with no damages to note. (4 photos, page 23)                                                                                                                                                                                                                                                                              | Υ          |                                                                                                                                                                 |
| Sink/taps/disposal unit                   | Υ   | Y   | Y   | Single sink with push down plug. General wear and tear<br>scratches with chrome miser tap all in good working<br>order and none leaking. (3 photos, page 24)                                                                                                                                                                                     | Υ          |                                                                                                                                                                 |
| Stove top/hot plates                      | Υ   | Υ   | Υ   | Stainless steel gas stove top with x2 black grates. x4 knobs with minor scratches, in working order. x4 gas burners all in working order and no damages. (1 photo, page 24)                                                                                                                                                                      | Y          |                                                                                                                                                                 |
| Oven/griller                              | Υ   | Υ   | Υ   | Glass on oven door with no cracks, chips or damages. x2 racks with no damages in good order. x1 silver handle fixed to front of oven. x3 knobs with labels around knobs. All in working order. (2 photos, page 24)                                                                                                                               | Υ          |                                                                                                                                                                 |
| Exhaust fan/range hood                    | Υ   | Υ   | Υ   | Stainless steel rangehood with two globes in working order. x2 filters all in good order. x5 buttons on front of rangehood. x2 dents in front of rangehood. (1 photo, page 24)                                                                                                                                                                   | Υ          | (1 photo, page 73)                                                                                                                                              |
| Dishwasher                                | Υ   | Υ   | Υ   | Stainless steel dishwasher with no damages on front. x2 racks inside in good sliding order with cutlery tray none broken and in working order. (2 photos, page 24)                                                                                                                                                                               | N          | Bottom shelf in dishwasher not in sliding working order metal frame around it is bent and stopping it to be used on both sides of the frame. (1 photo, page 73) |
| Other                                     |     |     |     | NA                                                                                                                                                                                                                                                                                                                                               | Υ          |                                                                                                                                                                 |