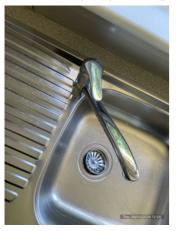

| Kitchen                                   | Cln | Udg | Wkg | Agent comments<br>Cln = Clean, Udg = Undamaged, Wkg = Working                                                                                                                                                                                                                                                                                    | Tenan<br>t | Tenant comments Tenant initially reviewed at 13:04 Wednesday 28/02/2024                                                                                         |
|-------------------------------------------|-----|-----|-----|--------------------------------------------------------------------------------------------------------------------------------------------------------------------------------------------------------------------------------------------------------------------------------------------------------------------------------------------------|------------|-----------------------------------------------------------------------------------------------------------------------------------------------------------------|
| Overall                                   |     |     |     | (1 photo, page 20)                                                                                                                                                                                                                                                                                                                               | ngires     |                                                                                                                                                                 |
| Walls/picture hooks                       | Υ   | N   | Υ   | X2 chips in paint near bathroom entry. x1 nail hole in wall. x1 pic hook with black scratches either side on wall near bedrooms. x1 nail hole on wall near bedroom 2. x1 black mark on same wall. Paint patched near powerpoint on fridge recess wall. x2 scratches on wall. (1 photo, page 20)                                                  | Y          |                                                                                                                                                                 |
| Doors/doorway frames                      |     |     |     | NA                                                                                                                                                                                                                                                                                                                                               | Υ          |                                                                                                                                                                 |
| Windows/screens/windo<br>w safety devices | Y   | Y   | Y   | Black scratch marks on window frame RHS near top of blind. Curtain rod holders fixed to top of window frame. Cracking on window frame on bottom LHS. Metal window frame trim, slights wear and tear scratch marks. Two glass panels with X1 fixed and X1 sliding all in good order. Screens no tears or holes in good order. (8 photos, page 20) | Y          |                                                                                                                                                                 |
| Ceiling/light fittings                    | Υ   | N   | Υ   | White painted ceiling with white painted timber cornices fixed to ceiling. Some slight cracking throughout. Some brown marks on ceiling near cornices. Patched cracking hole near duct vent and smoke alarm. (6 photos, page 21)                                                                                                                 | Υ          |                                                                                                                                                                 |
| Blinds/curtains                           | Υ   | Υ   | Υ   | White cream roller blinds in good working order with no damages and in good order. Cord in good order and fixed to LHS of window frame.                                                                                                                                                                                                          | Υ          |                                                                                                                                                                 |
| Lights/power points                       | Υ   | Υ   | Υ   | Downlights all in good order with globes and in working order fixed to ceiling. Power points and light switches with no damages or cracks. Fixed to wall and in working order. (5 photos, page 21)                                                                                                                                               | Υ          |                                                                                                                                                                 |
| Skirting boards                           | Υ   | Υ   | Υ   | White painted skirtings throughout with minor damages. (1 photo, page 22)                                                                                                                                                                                                                                                                        | Y          |                                                                                                                                                                 |
| Floor coverings                           | Υ   | Y   | Y   | Floating boards throughout all in good order with no damages to note. Please note to note have too much water on them when cleaning.                                                                                                                                                                                                             | Υ          |                                                                                                                                                                 |
| Cupboards/drawers                         | Υ   | Υ   | Υ   | Cupboards all in good order with no damages to note.<br>Chrome towel rail on inside of cupboard door under sink.<br>Silver handles on front all in working order. All drawers in<br>good order with no damages. (20 photos, page 22)                                                                                                             | Υ          |                                                                                                                                                                 |
| Bench tops/tilling                        | Υ   | Υ   | Υ   | Benchtop in good order with no damages to note. (4 photos, page 23)                                                                                                                                                                                                                                                                              | Υ          |                                                                                                                                                                 |
| Sink/taps/disposal unit                   | Υ   | Y   | Y   | Single sink with push down plug. General wear and tear<br>scratches with chrome miser tap all in good working<br>order and none leaking. (3 photos, page 24)                                                                                                                                                                                     | Υ          |                                                                                                                                                                 |
| Stove top/hot plates                      | Υ   | Υ   | Υ   | Stainless steel gas stove top with x2 black grates. x4 knobs with minor scratches, in working order. x4 gas burners all in working order and no damages. (1 photo, page 24)                                                                                                                                                                      | Y          |                                                                                                                                                                 |
| Oven/griller                              | Υ   | Υ   | Υ   | Glass on oven door with no cracks, chips or damages. x2 racks with no damages in good order. x1 silver handle fixed to front of oven. x3 knobs with labels around knobs. All in working order. (2 photos, page 24)                                                                                                                               | Υ          |                                                                                                                                                                 |
| Exhaust fan/range hood                    | Υ   | Υ   | Υ   | Stainless steel rangehood with two globes in working order. x2 filters all in good order. x5 buttons on front of rangehood. x2 dents in front of rangehood. (1 photo, page 24)                                                                                                                                                                   | Υ          | (1 photo, page 73)                                                                                                                                              |
| Dishwasher                                | Υ   | Υ   | Υ   | Stainless steel dishwasher with no damages on front. x2 racks inside in good sliding order with cutlery tray none broken and in working order. (2 photos, page 24)                                                                                                                                                                               | N          | Bottom shelf in dishwasher not in sliding working order metal frame around it is bent and stopping it to be used on both sides of the frame. (1 photo, page 73) |
| Other                                     |     |     |     | NA                                                                                                                                                                                                                                                                                                                                               | Υ          |                                                                                                                                                                 |