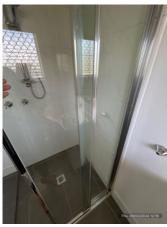

Entry Condition Report

| Ensuite                                   | Cln | Udg ' | Wkg | Agent comments  Cln = Clean, Udg = Undamaged, Wkg = Working                                                                                                                                                                                                                                | Tenan<br>t<br>agrees | Tenant comments Tenant initially reviewed at 13:13 Wednesday 28/02/2024                                                                                                                                         |
|-------------------------------------------|-----|-------|-----|--------------------------------------------------------------------------------------------------------------------------------------------------------------------------------------------------------------------------------------------------------------------------------------------|----------------------|-----------------------------------------------------------------------------------------------------------------------------------------------------------------------------------------------------------------|
| Overall                                   |     |       |     | (2 photos, page 32)                                                                                                                                                                                                                                                                        |                      |                                                                                                                                                                                                                 |
| Walls/tiles                               |     |       |     | White painted walls throughout. (4 photos, page 32)                                                                                                                                                                                                                                        | Υ                    |                                                                                                                                                                                                                 |
| Floor tiles/floor coverings               |     |       |     | Dark grey patterned floor tiles with light grout. Some discolouration in areas. (3 photos, page 32)                                                                                                                                                                                        | Υ                    |                                                                                                                                                                                                                 |
| Doors/doorway frames                      |     |       |     | white painted wooden door with two silver handles fixed to door front and back and all in good working order. x2 two silver hinges. x1 door latch on LHS of door frame. White painted door frame in good order with no further damages to note. (22 photos, page 33)                       | Y                    |                                                                                                                                                                                                                 |
| Windows/screens/windo<br>w safety devices |     |       |     | x2 glass panels of window, x1 sliding window with x1 screen. No cracks, chips or damages to window. Screen no holes or tears and in good order. White painted window sill in good order with no damages to note. White timber venetians fixed to top of window frame. (12 photos, page 35) | Y                    |                                                                                                                                                                                                                 |
| Ceiling/light fittings                    |     |       |     | White painted ceiling throughout with white painted cornices throughout. Manhole built into ceiling with cover no damages. (6 photos, page 36)                                                                                                                                             | , Z                  | Manhole on ceiling marks all over it, chipped, paint, falling discolouration of rusty nail holes in the middle of the beam, more pint, coming away from the roof towards the shower recess. (3 photos, page 73) |
| Blinds/curtains                           |     |       |     | White wood venetian blinds in good working order with no slats broken. Cord in good order. (1 photo, page 36)                                                                                                                                                                              | Υ                    |                                                                                                                                                                                                                 |
| Lights/power points                       |     |       |     | ixl tastic in good order with globes working. (2 photos, page 37)                                                                                                                                                                                                                          | Υ                    |                                                                                                                                                                                                                 |
| Bath/taps                                 |     |       |     | NA                                                                                                                                                                                                                                                                                         | Υ                    |                                                                                                                                                                                                                 |
| Shower/screen/taps                        |     |       |     | X1 glass panel no cracks, chips or damages. Three sliding<br>panels in good order with silver frame and no damages<br>to note. All doors in good sliding order. (14 photos, page<br>37)                                                                                                    | N                    | Crack in the middle of the glass sliding door of shower, very fine right across the middle (1 photo, page 74)                                                                                                   |
| Wash basin/taps                           |     |       |     | Cermaic wash basin with chrome mixer tap. No<br>damages to note with chrome push down plug. (2<br>photos, page 38)                                                                                                                                                                         | Υ                    |                                                                                                                                                                                                                 |
| Mirror/cabinet/vanity                     |     |       |     | Mirror fixed to wall with no cracks, chips or damages. (5 photos, page 38)                                                                                                                                                                                                                 | N                    | Mira in ensuite has discolouration around the edge of the mirror (1 photo,                                                                                                                                      |
| Towel rails                               |     |       |     | Single chrome towel rail fixed to wall. (1 photo, page 38)                                                                                                                                                                                                                                 | Υ                    | <del>page 74)</del>                                                                                                                                                                                             |
| Toilet/cistern/seat                       |     |       |     | Ceramic toilet in good order with no cracks or damages, plastic toilet seat. Chrom dual flush button on toilet in working order. (3 photos, page 39)                                                                                                                                       | Υ                    |                                                                                                                                                                                                                 |
| Toilet roll holder                        |     |       |     | Chrome toilet roll holder fixed to wall. (2 photos, page 39 )                                                                                                                                                                                                                              | Υ                    |                                                                                                                                                                                                                 |
| Heating/exhaust fan/vent                  |     |       |     |                                                                                                                                                                                                                                                                                            | Υ                    |                                                                                                                                                                                                                 |
| Other                                     |     |       |     | NA                                                                                                                                                                                                                                                                                         | Υ                    |                                                                                                                                                                                                                 |