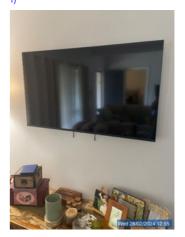

| Lounge Room                               | Cln | Udg ' | Wkg | Agent comments  Cln = Clean, Udg = Undamaged, Wkg = Working                                                                                                                                                                                                                                                                                                                                                                                                                                                                                                        | Tenan<br>t           | Tenant comments Tenant initially reviewed at 12:56 Wednesday 28/02/2024 |
|-------------------------------------------|-----|-------|-----|--------------------------------------------------------------------------------------------------------------------------------------------------------------------------------------------------------------------------------------------------------------------------------------------------------------------------------------------------------------------------------------------------------------------------------------------------------------------------------------------------------------------------------------------------------------------|----------------------|-------------------------------------------------------------------------|
| Walls/picture hooks                       | Y   | N     |     | White painted walls throughout. Light switch fixed to wall on LHS of entry doorway. Black smudge marks on wall back wall with two large long dents in walls. Different colour paint on wall near corner on wall opposite window. XI picture hook with XI nail hole to the LHS. XI nail on wall with black marks around it. XI hook and XI nail hole in wall LHS of curtain, XI black mark on same wall. (6 photos, page 14)                                                                                                                                        | Y                    |                                                                         |
| Doors/doorway frames                      |     |       |     | NA                                                                                                                                                                                                                                                                                                                                                                                                                                                                                                                                                                 | Υ                    |                                                                         |
| Windows/screens/windo<br>w safety devices | Y   | N     | Y   | X8 glass panels, x2 sliding panels. x2 screens. No cracks, no chips or damages throughout. Screen no holes or tears to note. White painted window frame. Brown water spot marks on top of window frame. Cracking in corner of window frame on top LHS. Small pin and chip in paint LHS OF frame near top of blind. Black scratch marks on LHS of window frame from rubbing of blind. Different colour paint on LHS of window frame. Cracking in frame and water damage on bottom LHS of window frame. x2 nail holes on bottom of window frame. (7 photos, page 15) | Y                    |                                                                         |
| Ceiling/light fittings                    | Υ   | Υ     | Υ   | White painted ceiling with white painted timber beam fixed to ceiling. x6 downlights fixed to ceiling all in working order. One duct ac vent fixed to ceiling. Four vents x2 missing and replaced with cork board that has holes. x1 smoke alarm fixed to ceiling in working order. Some cornice joins cracking in areas. (5 photos, page 16)                                                                                                                                                                                                                      | Y                    |                                                                         |
| Blinds/curtains                           | Υ   | Υ     | Υ   | x3 cream drapes with silver curtain rod. No damages<br>and all in working order. White soft style venetian blinds<br>with cords and all in working order. (6 photos, page 16)                                                                                                                                                                                                                                                                                                                                                                                      | Υ                    |                                                                         |
| Lights/power points                       | Υ   | Υ     | Υ   | x6 downlights fixed to ceiling all in working order, x1 downlight different style. x1 one light switch fixed to wall on RHS of entry way no damages. x5 double power points. x1 tv point, x1 single power point all in working order. (5 photos, page 17)                                                                                                                                                                                                                                                                                                          | N                    | One TV bracket on wall in lounge (1 photo, page 73)                     |
| Skirting boards                           | Υ   | N     |     | White painted skirtings throughout. Some general wear marks. Skirtings look dirty on the top but it is wall paint on top of skirting. (8 photos, page 18)                                                                                                                                                                                                                                                                                                                                                                                                          | Υ                    |                                                                         |
| Floor coverings                           | Υ   | Υ     | Υ   | Floating boards throughout all in good order with no damages to note. Please note to note have too much water on them when cleaning. (1 photo, page 18)                                                                                                                                                                                                                                                                                                                                                                                                            | Υ                    |                                                                         |
| Other                                     | Υ   | Υ     | Υ   | Gas heater in good order. All buttons and panel in good order.                                                                                                                                                                                                                                                                                                                                                                                                                                                                                                     | Υ                    |                                                                         |
| Dining Room                               | Cln | Udg ' | Wkg | Agent comments<br>Cln = Clean, Udg = Undamaged, Wkg = Working                                                                                                                                                                                                                                                                                                                                                                                                                                                                                                      | Tenan<br>t<br>agrees | Tenant comments Tenant initially reviewed at 13:00 Wednesday 28/02/2024 |
| Overall                                   |     |       |     | (1 photo, page 18)                                                                                                                                                                                                                                                                                                                                                                                                                                                                                                                                                 | agrees               |                                                                         |
| Walls/picture hooks                       | Υ   | Υ     |     | Room off bathroom: White painted walls throughout.<br>All in good order with no damages throughout. (1<br>photo, page 18)                                                                                                                                                                                                                                                                                                                                                                                                                                          | Υ                    |                                                                         |
| Doors/doorway frames                      | Υ   | Υ     | Υ   | Glass sliding door with x1 fixed panel and one sliding<br>panel. White stickers on glass door. No cracks, chips or<br>damages in glass. Screen sliding door has no tears or<br>damages to note.                                                                                                                                                                                                                                                                                                                                                                    | N                    | Fly screen has a patch over a hole at back door (1 photo, page 73)      |
| Windows/screens/windo<br>w safety devices |     |       |     | NA                                                                                                                                                                                                                                                                                                                                                                                                                                                                                                                                                                 | Υ                    |                                                                         |
| Ceiling/light fittings                    | Υ   | Υ     | Υ   | White painted ceiling throughout with white painted cornices throughout. x1 round glass light fitting fixed to ceiling with three silver clips. (3 photos, page 19)                                                                                                                                                                                                                                                                                                                                                                                                | Υ                    |                                                                         |
| Blinds/curtains                           | Υ   | Υ     | Υ   | X2 cream drapes with white curtain rod. No damages to both sides of curtains. All in working order.                                                                                                                                                                                                                                                                                                                                                                                                                                                                | Υ                    |                                                                         |
| Lights/power points                       | Υ   | Υ     | Υ   | x1 round glass light fitting fixed to ceiling with three<br>silver clips. (2 photos, page 19)                                                                                                                                                                                                                                                                                                                                                                                                                                                                      | Υ                    |                                                                         |
| Skirting boards                           | Υ   | Υ     | Υ   | White painted skirtings throughout with minor marks to note. (4 photos, page 19)                                                                                                                                                                                                                                                                                                                                                                                                                                                                                   | Υ                    |                                                                         |
| Floor coverings                           | Υ   | Υ     |     | Floating boards throughout all in good order with no damages to note. Please note to note have too much water on them when cleaning.                                                                                                                                                                                                                                                                                                                                                                                                                               | Υ                    |                                                                         |
| Other                                     |     |       |     | NA                                                                                                                                                                                                                                                                                                                                                                                                                                                                                                                                                                 | Υ                    |                                                                         |