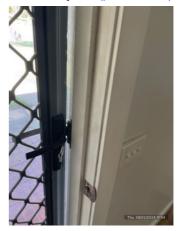

Tenant initially reviewed at 16:16 Tuesday 27/02/2024

|                                            |     |     |     | Agent section                                                                                                                                                                                                                                                                                                                                                                                                                                                                          |            | Tenant section                                                                                                                                               |  |  |
|--------------------------------------------|-----|-----|-----|----------------------------------------------------------------------------------------------------------------------------------------------------------------------------------------------------------------------------------------------------------------------------------------------------------------------------------------------------------------------------------------------------------------------------------------------------------------------------------------|------------|--------------------------------------------------------------------------------------------------------------------------------------------------------------|--|--|
|                                            |     |     |     |                                                                                                                                                                                                                                                                                                                                                                                                                                                                                        | make       | If you disagree with the agent's report of an item, make a comment in this section. You should also note anything which seems unsafe or may be an indicated. |  |  |
| Entrance/Hall                              | Cln | Jdg | Wkg | Agent comments<br>Cln = Clean, Udg = Undamaged, Wkg = Working                                                                                                                                                                                                                                                                                                                                                                                                                          | Tenan<br>t | Tenant comments Tenant initially reviewed at 12:50 Wednesday 28/02/2024                                                                                      |  |  |
| Front door/screen<br>door/security<br>door | Y   | N   | Y   | x1 screw in top LHS corner of door frame. Woodend door with scratches and mark along bottom of door. x2 silver handles fixed to door front and back. x3 silver hinges in working order. x2 frosted glass panels in good working order. Paint chipped and green showing on inside of door edge. x1 black gas strut in good working order with no damages. x1 chip in top of door on top RHS corner. Screen door with no holes, tears or damages all in good order. (25 photos, page 12) | N          | Holes in panels next to door at entrance, left hand side (1 photo, page 73)                                                                                  |  |  |
| Walls/picture hooks                        | Y   | Υ   | Υ   | External walls upon entry in good order very minor marks. Numbers fixed to wall and white light fitting fixed to wall. Gold bell fixed to wall with hanging chain. (1 photo, page 14)                                                                                                                                                                                                                                                                                                  | Υ          |                                                                                                                                                              |  |  |
| Doorway frames                             | Y   | N   |     | Charcoal painted door frame on external. Some scratches and wear marks visible.                                                                                                                                                                                                                                                                                                                                                                                                        | N          | Chips and scratches, paint worn away on<br>the bottom as entrance door frame (1<br>photo, page 73)                                                           |  |  |
| Windows/screens/windo<br>w safety devices  |     |     |     | NA                                                                                                                                                                                                                                                                                                                                                                                                                                                                                     | Υ          |                                                                                                                                                              |  |  |
| Ceiling/light fittings                     | Υ   | Υ   |     | Front balcony colour bond sheets fixed to charcoal painted beams.                                                                                                                                                                                                                                                                                                                                                                                                                      | Υ          |                                                                                                                                                              |  |  |
| Blinds/curtains                            |     |     |     | NA                                                                                                                                                                                                                                                                                                                                                                                                                                                                                     | Υ          |                                                                                                                                                              |  |  |
| Lights/power<br>points/door<br>bell        | Υ   | Υ   | Υ   | xI white light fitting fixed to wall with globe all in good working order.                                                                                                                                                                                                                                                                                                                                                                                                             | Y          |                                                                                                                                                              |  |  |
| Skirting boards                            |     |     |     | NA                                                                                                                                                                                                                                                                                                                                                                                                                                                                                     | · ·        |                                                                                                                                                              |  |  |
| Floor coverings                            | Υ   | N   |     | Front porch tiles visible with cracks.                                                                                                                                                                                                                                                                                                                                                                                                                                                 | *<br>      |                                                                                                                                                              |  |  |
| Other                                      |     |     |     | NA                                                                                                                                                                                                                                                                                                                                                                                                                                                                                     |            |                                                                                                                                                              |  |  |