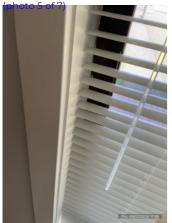

| Lounge Room                               | Cln | Udg ' | Wkg | Agent comments  Cln = Clean, Udg = Undamaged, Wkg = Working                                                                                                                                                                                                                                                                                                                                                                                                                                                                                                        | Tenan<br>t           | Tenant comments Tenant initially reviewed at 12:56 Wednesday 28/02/2024 |
|-------------------------------------------|-----|-------|-----|--------------------------------------------------------------------------------------------------------------------------------------------------------------------------------------------------------------------------------------------------------------------------------------------------------------------------------------------------------------------------------------------------------------------------------------------------------------------------------------------------------------------------------------------------------------------|----------------------|-------------------------------------------------------------------------|
| Walls/picture hooks                       | Y   | N     |     | White painted walls throughout. Light switch fixed to wall on LHS of entry doorway. Black smudge marks on wall back wall with two large long dents in walls. Different colour paint on wall near corner on wall opposite window. XI picture hook with XI nail hole to the LHS. XI nail on wall with black marks around it. XI hook and XI nail hole in wall LHS of curtain, XI black mark on same wall. (6 photos, page 14)                                                                                                                                        | Y                    |                                                                         |
| Doors/doorway frames                      |     |       |     | NA                                                                                                                                                                                                                                                                                                                                                                                                                                                                                                                                                                 | Υ                    |                                                                         |
| Windows/screens/windo<br>w safety devices | Y   | N     | Y   | X8 glass panels, x2 sliding panels. x2 screens. No cracks, no chips or damages throughout. Screen no holes or tears to note. White painted window frame. Brown water spot marks on top of window frame. Cracking in corner of window frame on top LHS. Small pin and chip in paint LHS OF frame near top of blind. Black scratch marks on LHS of window frame from rubbing of blind. Different colour paint on LHS of window frame. Cracking in frame and water damage on bottom LHS of window frame. x2 nail holes on bottom of window frame. (7 photos, page 15) | Y                    |                                                                         |
| Ceiling/light fittings                    | Υ   | Υ     | Υ   | White painted ceiling with white painted timber beam fixed to ceiling. x6 downlights fixed to ceiling all in working order. One duct ac vent fixed to ceiling. Four vents x2 missing and replaced with cork board that has holes. x1 smoke alarm fixed to ceiling in working order. Some cornice joins cracking in areas. (5 photos, page 16)                                                                                                                                                                                                                      | Y                    |                                                                         |
| Blinds/curtains                           | Υ   | Υ     | Υ   | x3 cream drapes with silver curtain rod. No damages<br>and all in working order. White soft style venetian blinds<br>with cords and all in working order. (6 photos, page 16)                                                                                                                                                                                                                                                                                                                                                                                      | Υ                    |                                                                         |
| Lights/power points                       | Υ   | Υ     | Υ   | x6 downlights fixed to ceiling all in working order, x1 downlight different style. x1 one light switch fixed to wall on RHS of entry way no damages. x5 double power points. x1 tv point, x1 single power point all in working order. (5 photos, page 17)                                                                                                                                                                                                                                                                                                          | N                    | One TV bracket on wall in lounge (1 photo, page 73)                     |
| Skirting boards                           | Υ   | N     |     | White painted skirtings throughout. Some general wear marks. Skirtings look dirty on the top but it is wall paint on top of skirting. (8 photos, page 18)                                                                                                                                                                                                                                                                                                                                                                                                          | Υ                    |                                                                         |
| Floor coverings                           | Υ   | Υ     | Υ   | Floating boards throughout all in good order with no damages to note. Please note to note have too much water on them when cleaning. (1 photo, page 18)                                                                                                                                                                                                                                                                                                                                                                                                            | Υ                    |                                                                         |
| Other                                     | Υ   | Υ     | Υ   | Gas heater in good order. All buttons and panel in good order.                                                                                                                                                                                                                                                                                                                                                                                                                                                                                                     | Υ                    |                                                                         |
| Dining Room                               | Cln | Udg ' | Wkg | Agent comments<br>Cln = Clean, Udg = Undamaged, Wkg = Working                                                                                                                                                                                                                                                                                                                                                                                                                                                                                                      | Tenan<br>t<br>agrees | Tenant comments Tenant initially reviewed at 13:00 Wednesday 28/02/2024 |
| Overall                                   |     |       |     | (1 photo, page 18)                                                                                                                                                                                                                                                                                                                                                                                                                                                                                                                                                 | agrees               |                                                                         |
| Walls/picture hooks                       | Υ   | Υ     |     | Room off bathroom: White painted walls throughout.<br>All in good order with no damages throughout. (1<br>photo, page 18)                                                                                                                                                                                                                                                                                                                                                                                                                                          | Υ                    |                                                                         |
| Doors/doorway frames                      | Υ   | Υ     | Υ   | Glass sliding door with x1 fixed panel and one sliding<br>panel. White stickers on glass door. No cracks, chips or<br>damages in glass. Screen sliding door has no tears or<br>damages to note.                                                                                                                                                                                                                                                                                                                                                                    | N                    | Fly screen has a patch over a hole at back door (1 photo, page 73)      |
| Windows/screens/windo<br>w safety devices |     |       |     | NA                                                                                                                                                                                                                                                                                                                                                                                                                                                                                                                                                                 | Υ                    |                                                                         |
| Ceiling/light fittings                    | Υ   | Υ     | Υ   | White painted ceiling throughout with white painted cornices throughout. x1 round glass light fitting fixed to ceiling with three silver clips. (3 photos, page 19)                                                                                                                                                                                                                                                                                                                                                                                                | Υ                    |                                                                         |
| Blinds/curtains                           | Υ   | Υ     | Υ   | X2 cream drapes with white curtain rod. No damages to both sides of curtains. All in working order.                                                                                                                                                                                                                                                                                                                                                                                                                                                                | Υ                    |                                                                         |
| Lights/power points                       | Υ   | Υ     | Υ   | x1 round glass light fitting fixed to ceiling with three<br>silver clips. (2 photos, page 19)                                                                                                                                                                                                                                                                                                                                                                                                                                                                      | Υ                    |                                                                         |
| Skirting boards                           | Υ   | Υ     | Υ   | White painted skirtings throughout with minor marks to note. (4 photos, page 19)                                                                                                                                                                                                                                                                                                                                                                                                                                                                                   | Υ                    |                                                                         |
| Floor coverings                           | Υ   | Υ     |     | Floating boards throughout all in good order with no damages to note. Please note to note have too much water on them when cleaning.                                                                                                                                                                                                                                                                                                                                                                                                                               | Υ                    |                                                                         |
| Other                                     |     |       |     | NA                                                                                                                                                                                                                                                                                                                                                                                                                                                                                                                                                                 | Υ                    |                                                                         |