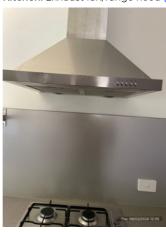

| Kitchen                                   | Cln | Udg | Wkg | Agent comments<br>Cln = Clean, Udg = Undamaged, Wkg = Working                                                                                                                                                                                                                                                                                    | Tenan<br>t | Tenant comments Tenant initially reviewed at 13:04 Wednesday 28/02/2024                                                                                         |
|-------------------------------------------|-----|-----|-----|--------------------------------------------------------------------------------------------------------------------------------------------------------------------------------------------------------------------------------------------------------------------------------------------------------------------------------------------------|------------|-----------------------------------------------------------------------------------------------------------------------------------------------------------------|
| Overall                                   |     |     |     | (1 photo, page 20)                                                                                                                                                                                                                                                                                                                               | ngires     |                                                                                                                                                                 |
| Walls/picture hooks                       | Υ   | N   | Υ   | X2 chips in paint near bathroom entry. x1 nail hole in wall. x1 pic hook with black scratches either side on wall near bedrooms. x1 nail hole on wall near bedroom 2. x1 black mark on same wall. Paint patched near powerpoint on fridge recess wall. x2 scratches on wall. (1 photo, page 20)                                                  | Y          |                                                                                                                                                                 |
| Doors/doorway frames                      |     |     |     | NA                                                                                                                                                                                                                                                                                                                                               | Υ          |                                                                                                                                                                 |
| Windows/screens/windo<br>w safety devices | Y   | Y   | Y   | Black scratch marks on window frame RHS near top of blind. Curtain rod holders fixed to top of window frame. Cracking on window frame on bottom LHS. Metal window frame trim, slights wear and tear scratch marks. Two glass panels with X1 fixed and X1 sliding all in good order. Screens no tears or holes in good order. (8 photos, page 20) | Y          |                                                                                                                                                                 |
| Ceiling/light fittings                    | Υ   | N   | Υ   | White painted ceiling with white painted timber cornices fixed to ceiling. Some slight cracking throughout. Some brown marks on ceiling near cornices. Patched cracking hole near duct vent and smoke alarm. (6 photos, page 21)                                                                                                                 | Υ          |                                                                                                                                                                 |
| Blinds/curtains                           | Υ   | Υ   | Υ   | White cream roller blinds in good working order with no damages and in good order. Cord in good order and fixed to LHS of window frame.                                                                                                                                                                                                          | Υ          |                                                                                                                                                                 |
| Lights/power points                       | Υ   | Υ   | Υ   | Downlights all in good order with globes and in working order fixed to ceiling. Power points and light switches with no damages or cracks. Fixed to wall and in working order. (5 photos, page 21)                                                                                                                                               | Υ          |                                                                                                                                                                 |
| Skirting boards                           | Υ   | Υ   | Υ   | White painted skirtings throughout with minor damages. (1 photo, page 22)                                                                                                                                                                                                                                                                        | Y          |                                                                                                                                                                 |
| Floor coverings                           | Υ   | Y   | Y   | Floating boards throughout all in good order with no damages to note. Please note to note have too much water on them when cleaning.                                                                                                                                                                                                             | Υ          |                                                                                                                                                                 |
| Cupboards/drawers                         | Υ   | Υ   | Υ   | Cupboards all in good order with no damages to note.<br>Chrome towel rail on inside of cupboard door under sink.<br>Silver handles on front all in working order. All drawers in<br>good order with no damages. (20 photos, page 22)                                                                                                             | Υ          |                                                                                                                                                                 |
| Bench tops/tilling                        | Υ   | Υ   | Υ   | Benchtop in good order with no damages to note. (4 photos, page 23)                                                                                                                                                                                                                                                                              | Υ          |                                                                                                                                                                 |
| Sink/taps/disposal unit                   | Υ   | Y   | Y   | Single sink with push down plug. General wear and tear<br>scratches with chrome miser tap all in good working<br>order and none leaking. (3 photos, page 24)                                                                                                                                                                                     | Υ          |                                                                                                                                                                 |
| Stove top/hot plates                      | Υ   | Υ   | Υ   | Stainless steel gas stove top with x2 black grates. x4 knobs with minor scratches, in working order. x4 gas burners all in working order and no damages. (1 photo, page 24)                                                                                                                                                                      | Y          |                                                                                                                                                                 |
| Oven/griller                              | Υ   | Υ   | Υ   | Glass on oven door with no cracks, chips or damages. x2 racks with no damages in good order. x1 silver handle fixed to front of oven. x3 knobs with labels around knobs. All in working order. (2 photos, page 24)                                                                                                                               | Υ          |                                                                                                                                                                 |
| Exhaust fan/range hood                    | Υ   | Υ   | Υ   | Stainless steel rangehood with two globes in working order. x2 filters all in good order. x5 buttons on front of rangehood. x2 dents in front of rangehood. (1 photo, page 24)                                                                                                                                                                   | Υ          | (1 photo, page 73)                                                                                                                                              |
| Dishwasher                                | Υ   | Υ   | Υ   | Stainless steel dishwasher with no damages on front. x2 racks inside in good sliding order with cutlery tray none broken and in working order. (2 photos, page 24)                                                                                                                                                                               | N          | Bottom shelf in dishwasher not in sliding working order metal frame around it is bent and stopping it to be used on both sides of the frame. (1 photo, page 73) |
| Other                                     |     |     |     | NA                                                                                                                                                                                                                                                                                                                                               | Υ          |                                                                                                                                                                 |