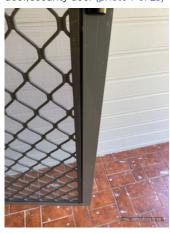

Tenant initially reviewed at 16:16 Tuesday 27/02/2024

|                                            |     |     |     | Agent section                                                                                                                                                                                                                                                                                                                                                                                                                                                                          |            | Tenant section                                                                                                                                               |  |  |
|--------------------------------------------|-----|-----|-----|----------------------------------------------------------------------------------------------------------------------------------------------------------------------------------------------------------------------------------------------------------------------------------------------------------------------------------------------------------------------------------------------------------------------------------------------------------------------------------------|------------|--------------------------------------------------------------------------------------------------------------------------------------------------------------|--|--|
|                                            |     |     |     |                                                                                                                                                                                                                                                                                                                                                                                                                                                                                        | make       | If you disagree with the agent's report of an item, make a comment in this section. You should also note anything which seems unsafe or may be an indicated. |  |  |
| Entrance/Hall                              | Cln | Jdg | Wkg | Agent comments<br>Cln = Clean, Udg = Undamaged, Wkg = Working                                                                                                                                                                                                                                                                                                                                                                                                                          | Tenan<br>t | Tenant comments Tenant initially reviewed at 12:50 Wednesday 28/02/2024                                                                                      |  |  |
| Front door/screen<br>door/security<br>door | Y   | N   | Y   | x1 screw in top LHS corner of door frame. Woodend door with scratches and mark along bottom of door. x2 silver handles fixed to door front and back. x3 silver hinges in working order. x2 frosted glass panels in good working order. Paint chipped and green showing on inside of door edge. x1 black gas strut in good working order with no damages. x1 chip in top of door on top RHS corner. Screen door with no holes, tears or damages all in good order. (25 photos, page 12) | N          | Holes in panels next to door at entrance, left hand side (1 photo, page 73)                                                                                  |  |  |
| Walls/picture hooks                        | Y   | Υ   | Υ   | External walls upon entry in good order very minor marks. Numbers fixed to wall and white light fitting fixed to wall. Gold bell fixed to wall with hanging chain. (1 photo, page 14)                                                                                                                                                                                                                                                                                                  | Υ          |                                                                                                                                                              |  |  |
| Doorway frames                             | Y   | N   |     | Charcoal painted door frame on external. Some scratches and wear marks visible.                                                                                                                                                                                                                                                                                                                                                                                                        | N          | Chips and scratches, paint worn away on<br>the bottom as entrance door frame (1<br>photo, page 73)                                                           |  |  |
| Windows/screens/windo<br>w safety devices  |     |     |     | NA                                                                                                                                                                                                                                                                                                                                                                                                                                                                                     | Υ          |                                                                                                                                                              |  |  |
| Ceiling/light fittings                     | Υ   | Υ   |     | Front balcony colour bond sheets fixed to charcoal painted beams.                                                                                                                                                                                                                                                                                                                                                                                                                      | Υ          |                                                                                                                                                              |  |  |
| Blinds/curtains                            |     |     |     | NA                                                                                                                                                                                                                                                                                                                                                                                                                                                                                     | Υ          |                                                                                                                                                              |  |  |
| Lights/power<br>points/door<br>bell        | Υ   | Υ   | Υ   | xI white light fitting fixed to wall with globe all in good working order.                                                                                                                                                                                                                                                                                                                                                                                                             | Y          |                                                                                                                                                              |  |  |
| Skirting boards                            |     |     |     | NA                                                                                                                                                                                                                                                                                                                                                                                                                                                                                     | · ·        |                                                                                                                                                              |  |  |
| Floor coverings                            | Υ   | N   |     | Front porch tiles visible with cracks.                                                                                                                                                                                                                                                                                                                                                                                                                                                 | *<br>      |                                                                                                                                                              |  |  |
| Other                                      |     |     |     | NA                                                                                                                                                                                                                                                                                                                                                                                                                                                                                     |            |                                                                                                                                                              |  |  |