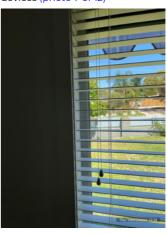

| Bedroom 1                                 | Cln | Udg | Wkg | Agent comments                                                                                                                                                                                                                                                                                                                                                                                                                                                                                                                                                                                                                                                                                                                              | Tenan   | Tenant comments                                         |
|-------------------------------------------|-----|-----|-----|---------------------------------------------------------------------------------------------------------------------------------------------------------------------------------------------------------------------------------------------------------------------------------------------------------------------------------------------------------------------------------------------------------------------------------------------------------------------------------------------------------------------------------------------------------------------------------------------------------------------------------------------------------------------------------------------------------------------------------------------|---------|---------------------------------------------------------|
| Walls/picture hooks                       | Y   | Z   | Y   | Master - White painted walls throughout. Black marks and x2 chips in wall above light switch. Black smudge marks above tv point. Patched hole above power point near tv point with x2 chips in plaster. Long black mark along top visible. Two long blacks marks and smaller black marks just above skirting on window wall. x2 black marks with long black mark on back wall near LHS corner. Large section of black marks on wall near corner wall opposite back wall. x2 nail holes in wall at top of RHS of door frame. Black smudge mark on RHS of window frame. Different coloured paint visible on back wall. Black mark on RHS of wall on entry to ensuite. x2 marks on wall between walk in robe and ensuite. (25 photos, page 24) | agrees. | Tenant initially reviewed at 13:09 Wednesday 28/02/2024 |
| Built-in wardrobe/shelves                 | Υ   | Υ   | Y   | Walk in robe - white painted walls throughout. Timber flooring throughout all in good order with no damages. White shelving inside all in good order and no damages. Chrome hanging rail in good order. xl light fixed to ceiling. Nail protruding on door frame LHS. X2 black marks above doorway at top. Black marks throughout on wall around top shelf. White shelving in good order with no chips or cracks throughout. (5 photos, page 27)                                                                                                                                                                                                                                                                                            | Υ       |                                                         |
| Doors/doorway frames                      | Υ   | N   | Y   | White timber sliding door in good order. Paint patchy along top of door frame. x2 chips in door frame at top. X2 silver door handles fixed to door either side. Paint discoloured on LHS of door frame. x1 dent in door frame on LHS. X1 silver latch on LHS. Paint patchu and discoloured on door frame on RHS. X2 black scratched marks and x1 dents on sliding door. Scratch and marks down bottom of door frame. x3 chip in door near silver latch hole. (16 photos, page 28)                                                                                                                                                                                                                                                           | Y       |                                                         |
| Windows/screens/windo<br>w safety devices | Y   | Z   | Y   | x2 glass panels of window, x1 sliding window with x1 screen. No cracks, chips or damages to window. Screen no holes or tears and in good order. White painted window sill in good order. x2 nail holes on RHS of window frame. White timber venetians fixed to top of window frame. X2 chips on LHS of window frame. x2 black marks on LHS of window frame. Small chips to window frame on LHS down bottom. Cracking in join of frame and window sill. Metal window frame trim, slights wear and tear scratch marks. X1 silver latch on RHS. Awning on outside of window no damages or tears to note. (12 photos, page 29)                                                                                                                  | Y       |                                                         |
| Ceiling/light fittings                    | Υ   | Υ   | Υ   | White painted ceiling throughout with white painted cornices throughout. Cracking visible in ceiling RHS of room. X4 duct vents fixed to ceiling and no slats damaged. x1 round glass light fitting fixed to ceiling with three silver clips. (4 photos, page 31)                                                                                                                                                                                                                                                                                                                                                                                                                                                                           | Υ       |                                                         |
| Blinds/curtains                           | Υ   | Υ   | Υ   | White wood venetian blinds in good working order with no slats broken. Cord in good order. (1 photo, page 31)                                                                                                                                                                                                                                                                                                                                                                                                                                                                                                                                                                                                                               | Υ       |                                                         |
| Lights/power points                       | Υ   | Υ   | Υ   | xl round glass light fitting fixed to ceiling with three<br>silver clips. x2 double power points, x1 single power<br>point, x1 tv point all in good working order. (3 photos,<br>page 31)                                                                                                                                                                                                                                                                                                                                                                                                                                                                                                                                                   | Υ       |                                                         |
| Skirting boards                           | Υ   | N   | Υ   | White painted skirtings throughout. Some damages as per photos. (4 photos, page 31)                                                                                                                                                                                                                                                                                                                                                                                                                                                                                                                                                                                                                                                         | Υ       |                                                         |
| Floor coverings                           | Υ   | Υ   |     | Timber flooring throughout all in good order with no damages. (2 photos, page 32)                                                                                                                                                                                                                                                                                                                                                                                                                                                                                                                                                                                                                                                           | N       | Scratch on floor next to window (1 photo, page 73)      |
| Other                                     |     |     |     | NA                                                                                                                                                                                                                                                                                                                                                                                                                                                                                                                                                                                                                                                                                                                                          | Υ       |                                                         |