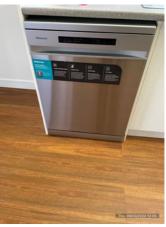

| Kitchen                                   | Cln | Udg | Wkg | Agent comments<br>Cln = Clean, Udg = Undamaged, Wkg = Working                                                                                                                                                                                                                                                                                    | Tenan<br>t | Tenant comments Tenant initially reviewed at 13:04 Wednesday 28/02/2024                                                                                         |
|-------------------------------------------|-----|-----|-----|--------------------------------------------------------------------------------------------------------------------------------------------------------------------------------------------------------------------------------------------------------------------------------------------------------------------------------------------------|------------|-----------------------------------------------------------------------------------------------------------------------------------------------------------------|
| Overall                                   |     |     |     | (1 photo, page 20)                                                                                                                                                                                                                                                                                                                               | ngires     |                                                                                                                                                                 |
| Walls/picture hooks                       | Υ   | N   | Υ   | X2 chips in paint near bathroom entry. x1 nail hole in wall. x1 pic hook with black scratches either side on wall near bedrooms. x1 nail hole on wall near bedroom 2. x1 black mark on same wall. Paint patched near powerpoint on fridge recess wall. x2 scratches on wall. (1 photo, page 20)                                                  | Y          |                                                                                                                                                                 |
| Doors/doorway frames                      |     |     |     | NA                                                                                                                                                                                                                                                                                                                                               | Υ          |                                                                                                                                                                 |
| Windows/screens/windo<br>w safety devices | Y   | Y   | Y   | Black scratch marks on window frame RHS near top of blind. Curtain rod holders fixed to top of window frame. Cracking on window frame on bottom LHS. Metal window frame trim, slights wear and tear scratch marks. Two glass panels with X1 fixed and X1 sliding all in good order. Screens no tears or holes in good order. (8 photos, page 20) | Y          |                                                                                                                                                                 |
| Ceiling/light fittings                    | Υ   | N   | Υ   | White painted ceiling with white painted timber cornices fixed to ceiling. Some slight cracking throughout. Some brown marks on ceiling near cornices. Patched cracking hole near duct vent and smoke alarm. (6 photos, page 21)                                                                                                                 | Υ          |                                                                                                                                                                 |
| Blinds/curtains                           | Υ   | Υ   | Υ   | White cream roller blinds in good working order with no damages and in good order. Cord in good order and fixed to LHS of window frame.                                                                                                                                                                                                          | Υ          |                                                                                                                                                                 |
| Lights/power points                       | Υ   | Υ   | Υ   | Downlights all in good order with globes and in working order fixed to ceiling. Power points and light switches with no damages or cracks. Fixed to wall and in working order. (5 photos, page 21)                                                                                                                                               | Υ          |                                                                                                                                                                 |
| Skirting boards                           | Υ   | Υ   | Υ   | White painted skirtings throughout with minor damages. (1 photo, page 22)                                                                                                                                                                                                                                                                        | Y          |                                                                                                                                                                 |
| Floor coverings                           | Υ   | Y   | Y   | Floating boards throughout all in good order with no damages to note. Please note to note have too much water on them when cleaning.                                                                                                                                                                                                             | Υ          |                                                                                                                                                                 |
| Cupboards/drawers                         | Υ   | Υ   | Υ   | Cupboards all in good order with no damages to note.<br>Chrome towel rail on inside of cupboard door under sink.<br>Silver handles on front all in working order. All drawers in<br>good order with no damages. (20 photos, page 22)                                                                                                             | Υ          |                                                                                                                                                                 |
| Bench tops/tilling                        | Υ   | Υ   | Υ   | Benchtop in good order with no damages to note. (4 photos, page 23)                                                                                                                                                                                                                                                                              | Υ          |                                                                                                                                                                 |
| Sink/taps/disposal unit                   | Υ   | Y   | Y   | Single sink with push down plug. General wear and tear<br>scratches with chrome miser tap all in good working<br>order and none leaking. (3 photos, page 24)                                                                                                                                                                                     | Υ          |                                                                                                                                                                 |
| Stove top/hot plates                      | Υ   | Υ   | Υ   | Stainless steel gas stove top with x2 black grates. x4 knobs with minor scratches, in working order. x4 gas burners all in working order and no damages. (1 photo, page 24)                                                                                                                                                                      | Y          |                                                                                                                                                                 |
| Oven/griller                              | Υ   | Υ   | Υ   | Glass on oven door with no cracks, chips or damages. x2 racks with no damages in good order. x1 silver handle fixed to front of oven. x3 knobs with labels around knobs. All in working order. (2 photos, page 24)                                                                                                                               | Υ          |                                                                                                                                                                 |
| Exhaust fan/range hood                    | Υ   | Υ   | Υ   | Stainless steel rangehood with two globes in working order. x2 filters all in good order. x5 buttons on front of rangehood. x2 dents in front of rangehood. (1 photo, page 24)                                                                                                                                                                   | Υ          | (1 photo, page 73)                                                                                                                                              |
| Dishwasher                                | Υ   | Υ   | Υ   | Stainless steel dishwasher with no damages on front. x2 racks inside in good sliding order with cutlery tray none broken and in working order. (2 photos, page 24)                                                                                                                                                                               | N          | Bottom shelf in dishwasher not in sliding working order metal frame around it is bent and stopping it to be used on both sides of the frame. (1 photo, page 73) |
| Other                                     |     |     |     | NA                                                                                                                                                                                                                                                                                                                                               | Υ          |                                                                                                                                                                 |