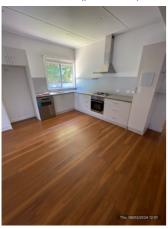

| Kitchen                                   | Cln | Udg | Wkg | Agent comments<br>Cln = Clean, Udg = Undamaged, Wkg = Working                                                                                                                                                                                                                                                                                    | Tenan<br>t | Tenant comments Tenant initially reviewed at 13:04 Wednesday 28/02/2024                                                                                         |
|-------------------------------------------|-----|-----|-----|--------------------------------------------------------------------------------------------------------------------------------------------------------------------------------------------------------------------------------------------------------------------------------------------------------------------------------------------------|------------|-----------------------------------------------------------------------------------------------------------------------------------------------------------------|
| Overall                                   |     |     |     | (1 photo, page 20)                                                                                                                                                                                                                                                                                                                               | ngires     |                                                                                                                                                                 |
| Walls/picture hooks                       | Υ   | N   | Υ   | X2 chips in paint near bathroom entry. x1 nail hole in wall. x1 pic hook with black scratches either side on wall near bedrooms. x1 nail hole on wall near bedroom 2. x1 black mark on same wall. Paint patched near powerpoint on fridge recess wall. x2 scratches on wall. (1 photo, page 20)                                                  | Y          |                                                                                                                                                                 |
| Doors/doorway frames                      |     |     |     | NA                                                                                                                                                                                                                                                                                                                                               | Υ          |                                                                                                                                                                 |
| Windows/screens/windo<br>w safety devices | Y   | Y   | Y   | Black scratch marks on window frame RHS near top of blind. Curtain rod holders fixed to top of window frame. Cracking on window frame on bottom LHS. Metal window frame trim, slights wear and tear scratch marks. Two glass panels with X1 fixed and X1 sliding all in good order. Screens no tears or holes in good order. (8 photos, page 20) | Y          |                                                                                                                                                                 |
| Ceiling/light fittings                    | Υ   | N   | Υ   | White painted ceiling with white painted timber cornices fixed to ceiling. Some slight cracking throughout. Some brown marks on ceiling near cornices. Patched cracking hole near duct vent and smoke alarm. (6 photos, page 21)                                                                                                                 | Υ          |                                                                                                                                                                 |
| Blinds/curtains                           | Υ   | Υ   | Υ   | White cream roller blinds in good working order with no damages and in good order. Cord in good order and fixed to LHS of window frame.                                                                                                                                                                                                          | Υ          |                                                                                                                                                                 |
| Lights/power points                       | Υ   | Υ   | Υ   | Downlights all in good order with globes and in working order fixed to ceiling. Power points and light switches with no damages or cracks. Fixed to wall and in working order. (5 photos, page 21)                                                                                                                                               | Υ          |                                                                                                                                                                 |
| Skirting boards                           | Υ   | Υ   | Υ   | White painted skirtings throughout with minor damages. (1 photo, page 22)                                                                                                                                                                                                                                                                        | Y          |                                                                                                                                                                 |
| Floor coverings                           | Υ   | Y   | Y   | Floating boards throughout all in good order with no damages to note. Please note to note have too much water on them when cleaning.                                                                                                                                                                                                             | Υ          |                                                                                                                                                                 |
| Cupboards/drawers                         | Υ   | Υ   | Υ   | Cupboards all in good order with no damages to note.<br>Chrome towel rail on inside of cupboard door under sink.<br>Silver handles on front all in working order. All drawers in<br>good order with no damages. (20 photos, page 22)                                                                                                             | Υ          |                                                                                                                                                                 |
| Bench tops/tilling                        | Υ   | Υ   | Υ   | Benchtop in good order with no damages to note. (4 photos, page 23)                                                                                                                                                                                                                                                                              | Υ          |                                                                                                                                                                 |
| Sink/taps/disposal unit                   | Υ   | Y   | Y   | Single sink with push down plug. General wear and tear<br>scratches with chrome miser tap all in good working<br>order and none leaking. (3 photos, page 24)                                                                                                                                                                                     | Υ          |                                                                                                                                                                 |
| Stove top/hot plates                      | Υ   | Υ   | Υ   | Stainless steel gas stove top with x2 black grates. x4 knobs with minor scratches, in working order. x4 gas burners all in working order and no damages. (1 photo, page 24)                                                                                                                                                                      | Y          |                                                                                                                                                                 |
| Oven/griller                              | Υ   | Υ   | Υ   | Glass on oven door with no cracks, chips or damages. x2 racks with no damages in good order. x1 silver handle fixed to front of oven. x3 knobs with labels around knobs. All in working order. (2 photos, page 24)                                                                                                                               | Υ          |                                                                                                                                                                 |
| Exhaust fan/range hood                    | Υ   | Υ   | Υ   | Stainless steel rangehood with two globes in working order. x2 filters all in good order. x5 buttons on front of rangehood. x2 dents in front of rangehood. (1 photo, page 24)                                                                                                                                                                   | Υ          | (1 photo, page 73)                                                                                                                                              |
| Dishwasher                                | Υ   | Υ   | Υ   | Stainless steel dishwasher with no damages on front. x2 racks inside in good sliding order with cutlery tray none broken and in working order. (2 photos, page 24)                                                                                                                                                                               | N          | Bottom shelf in dishwasher not in sliding working order metal frame around it is bent and stopping it to be used on both sides of the frame. (1 photo, page 73) |
| Other                                     |     |     |     | NA                                                                                                                                                                                                                                                                                                                                               | Υ          |                                                                                                                                                                 |